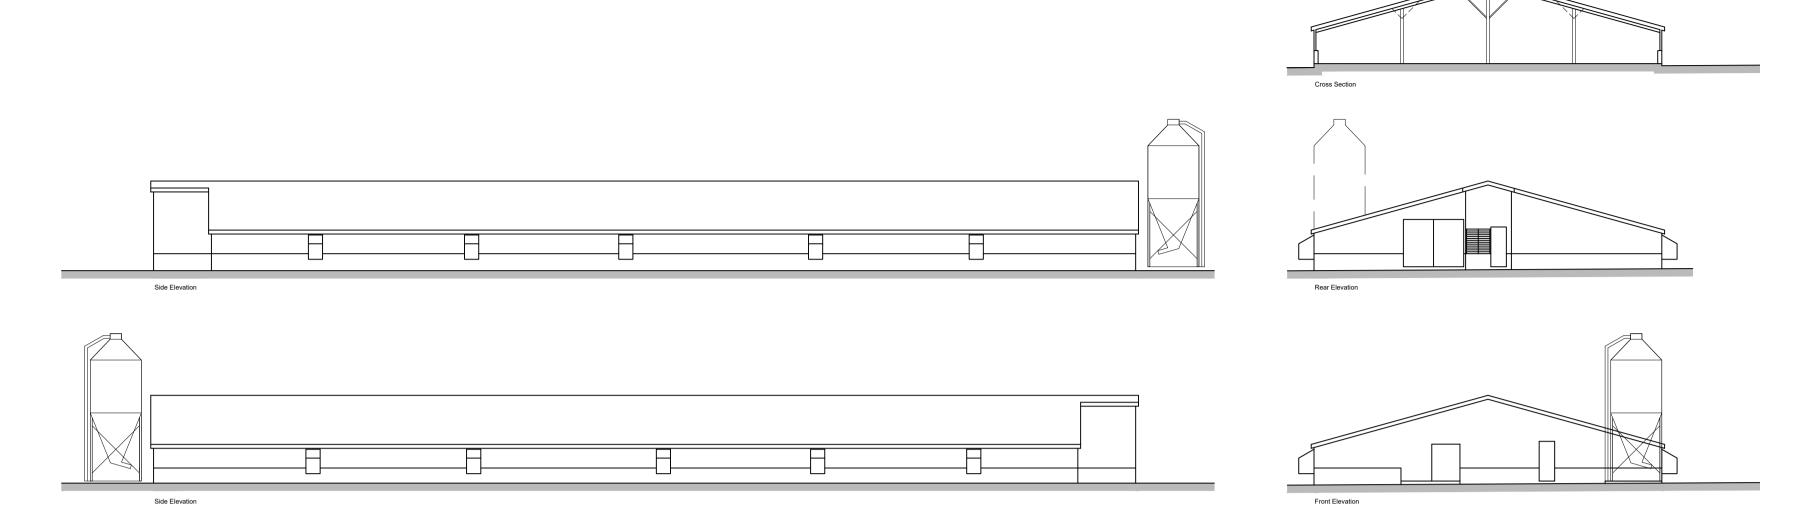

Unit 1 - Elevations

Unit 2 - Elevations

|                         | and Liov | ations   |                         |
|-------------------------|----------|----------|-------------------------|
| DRAWING STATUS          |          |          | SCALE: 1:200 @ A1       |
| PLANNING                |          |          | DATE: December 202      |
| DRAWING No.<br>2312-010 |          | REVISION | DRAWN: ARW CHECKED: ARW |
|                         |          |          |                         |

A 25/01/22 ARW ARW Planning Issue

REV DATE DRWN CHKD REVISION DETAILS

Glen Garry Farm, Fen Road, Ruskington, Lincolnshire, NG34 9TH

PROJECT TITLE

DRAWING TITLE

CLIENT

Re-development of

Stonegate Agriculture Ltd.

29 CASTLE HILL, LANCASTER LA1 1YN

© Harrison & Pitt Architects Ltd

**1** 01524 32479 www.hpa.ltd

DO NOT SCALE SITE DIMENSIONS FROM THIS DRAWING