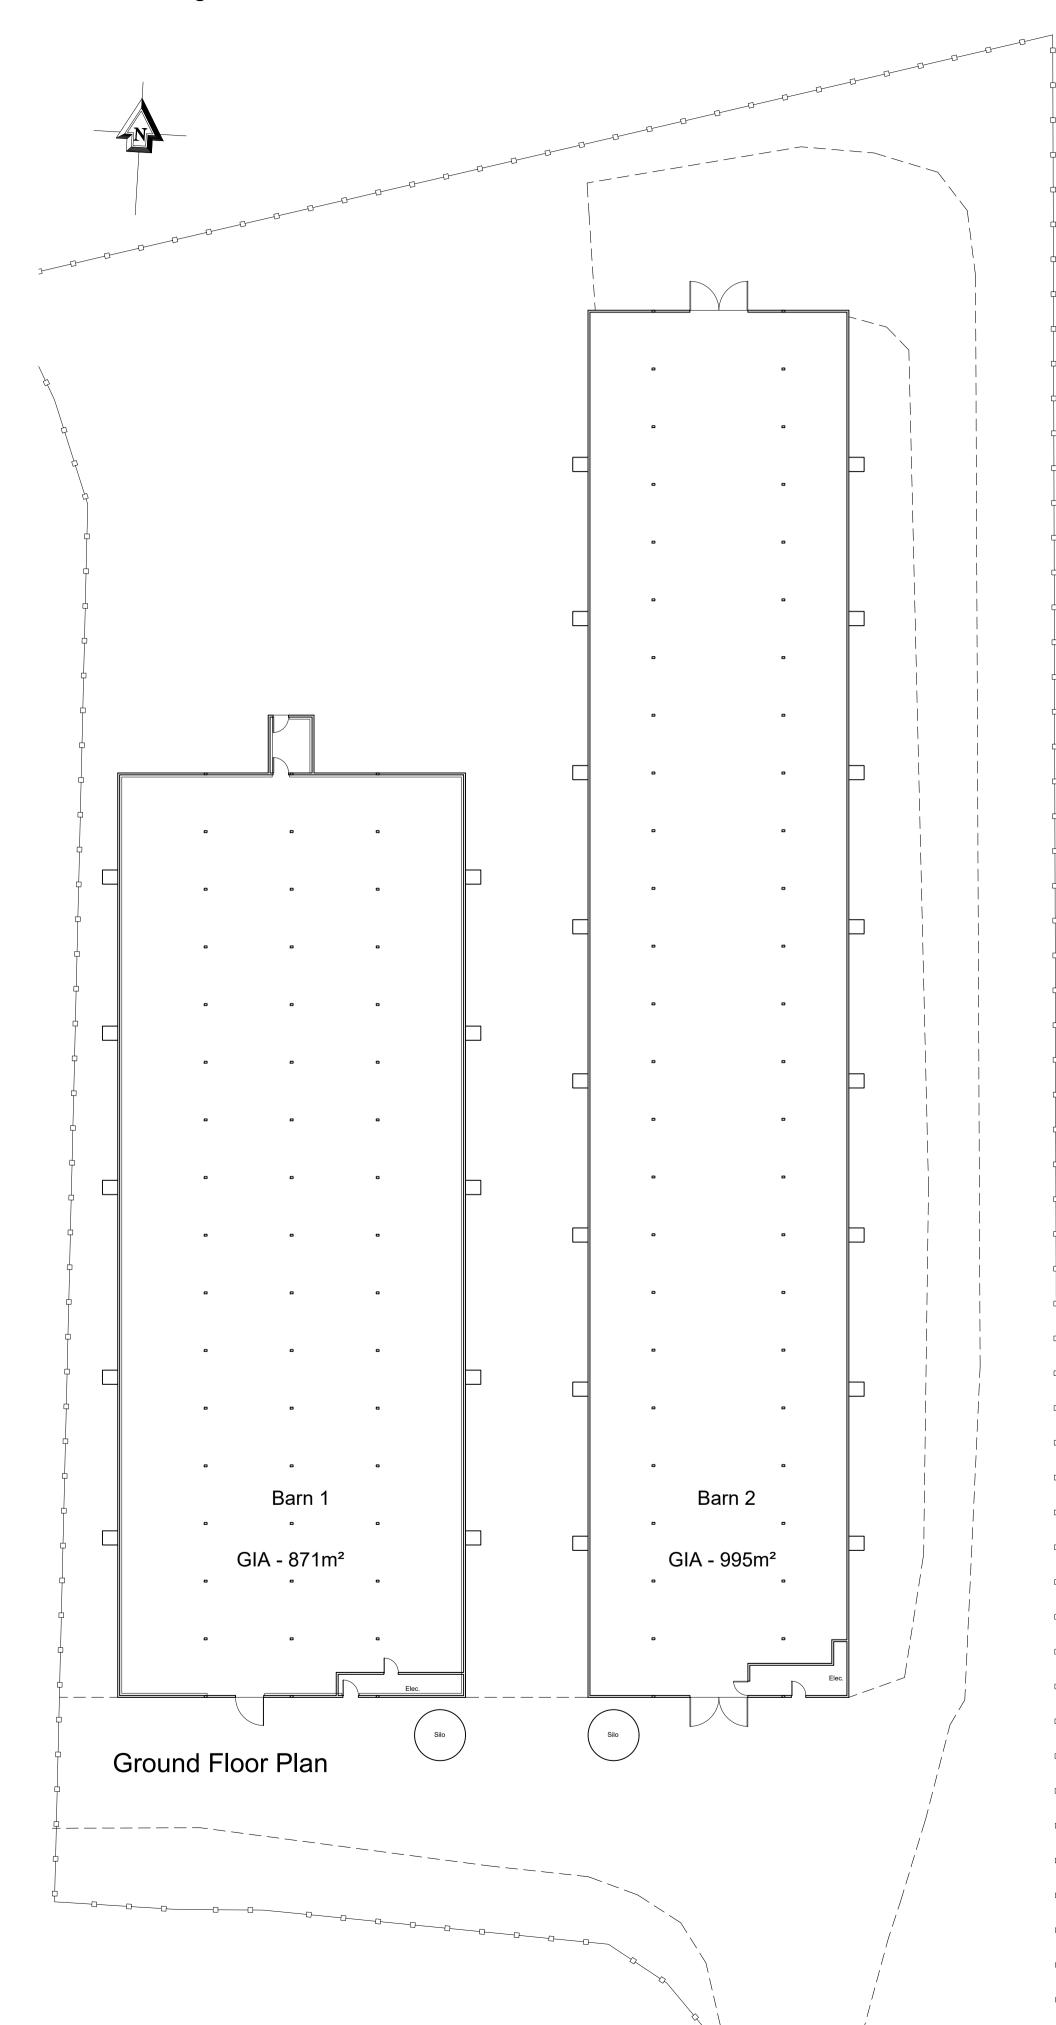

Unit 1 - Elevations

Unit 2 - Elevations

|                         | and Liov | ations   |                         |
|-------------------------|----------|----------|-------------------------|
| DRAWING STATUS          |          |          | SCALE: 1:200 @ A1       |
| PLANNING                |          |          | DATE: December 202      |
| DRAWING No.<br>2312-010 |          | REVISION | DRAWN: ARW CHECKED: ARW |
|                         |          |          |                         |

A 25/01/22 ARW ARW Planning Issue

REV DATE DRWN CHKD REVISION DETAILS

Glen Garry Farm, Fen Road, Ruskington, Lincolnshire, NG34 9TH

PROJECT TITLE

DRAWING TITLE

CLIENT

Re-development of

Stonegate Agriculture Ltd.

29 CASTLE HILL, LANCASTER LA1 1YN

© Harrison & Pitt Architects Ltd

**1** 01524 32479 www.hpa.ltd

DO NOT SCALE SITE DIMENSIONS FROM THIS DRAWING