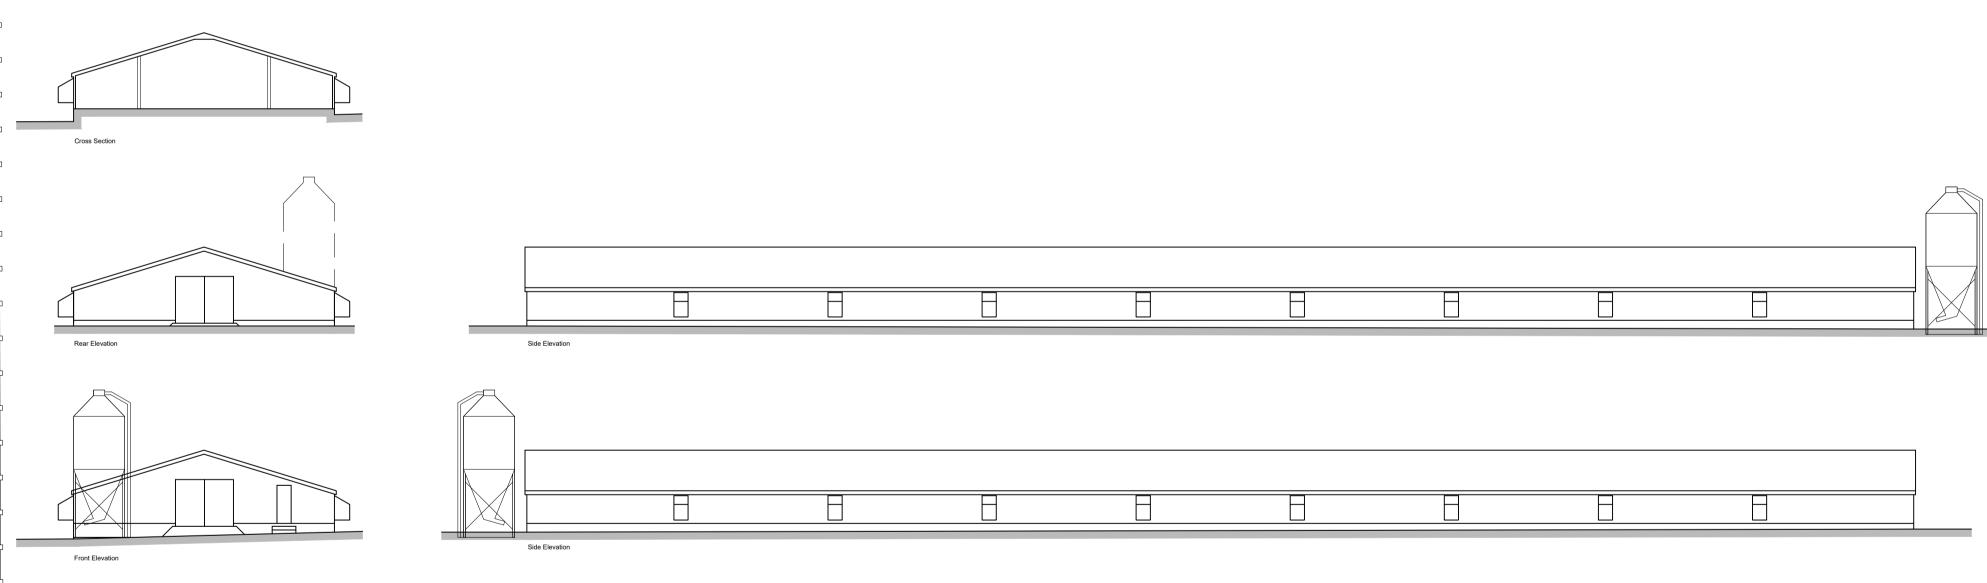

Unit 1 - Elevations

Unit 2 - Elevations

|                         | and Liov | ations   |                         |
|-------------------------|----------|----------|-------------------------|
| DRAWING STATUS          |          |          | SCALE: 1:200 @ A1       |
| PLANNING                |          |          | DATE: December 202      |
| DRAWING No.<br>2312-010 |          | REVISION | DRAWN: ARW CHECKED: ARW |
|                         |          |          |                         |

A 25/01/22 ARW ARW Planning Issue

REV DATE DRWN CHKD REVISION DETAILS

Glen Garry Farm, Fen Road, Ruskington, Lincolnshire, NG34 9TH

PROJECT TITLE

DRAWING TITLE

CLIENT

Re-development of

Stonegate Agriculture Ltd.

29 CASTLE HILL, LANCASTER LA1 1YN

© Harrison & Pitt Architects Ltd

**1** 01524 32479 www.hpa.ltd

DO NOT SCALE SITE DIMENSIONS FROM THIS DRAWING