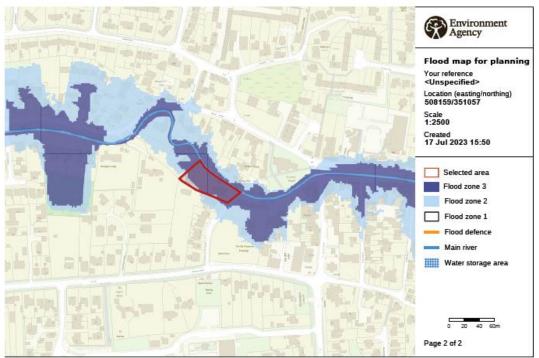

## **Flood Risk Information**

Date: 17/07/2023

Project: Outline planning for new bungalow, land at rear of 14 Chapel Street,

**Ruskington, Lincs** 

The site for this proposal (highlighted below in red) is situated within a flood risk zone 3. Finished floor levels will be set no lower than 300mm above the level of any flooding that may occur if defences were overtopped in a 1% / 0.5% flood event in accordance with Government guidelines. This level will be determined at Full Planning stage with an accompanying detailed Flood Risk Assessement should the Outline planning in principle be approved.