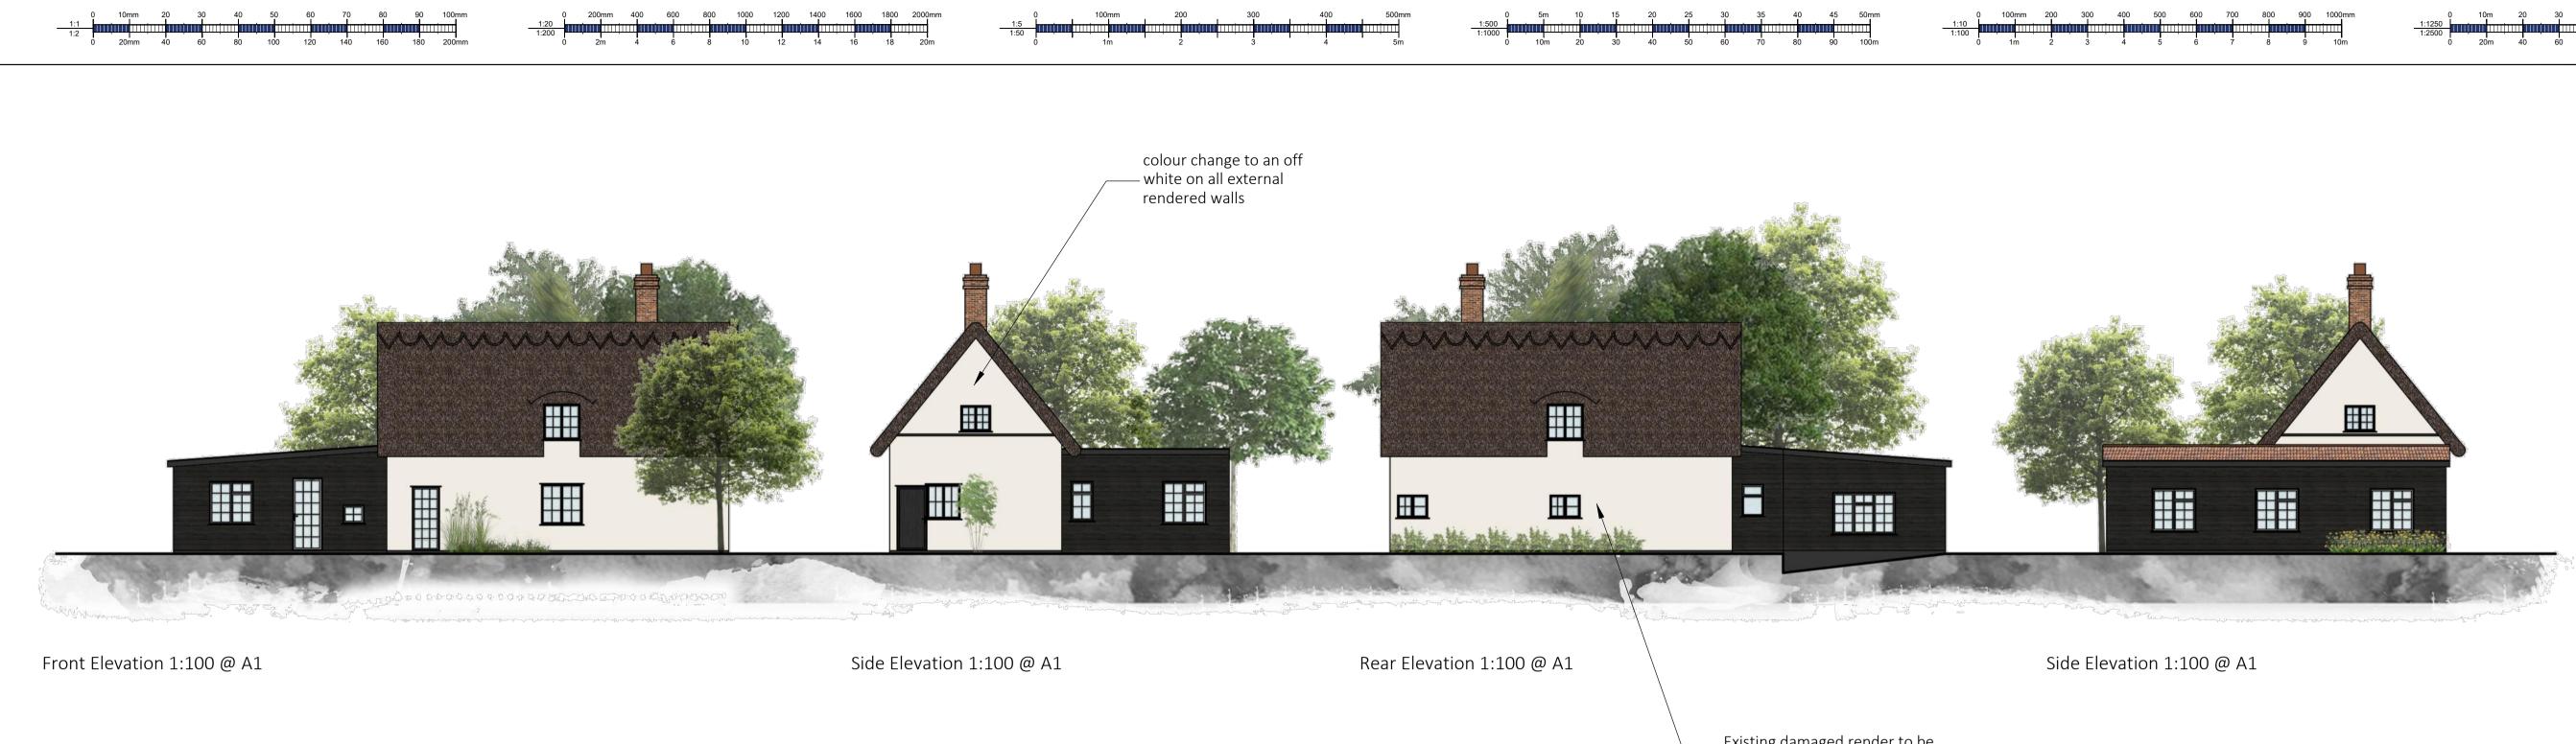

Existing damaged render to be — removed from rear elevation and replaced with lime skim over daub.

| 700 800 900 1000mm<br>7 8 9 10m | 0<br>1:1250<br>1:2500<br>0 | 10m<br>20m | 20<br>11111<br>40 | 30<br>60 | 40<br> | 50<br>100 | 60<br>120 | 70<br>140 | 80<br>160 | 90<br>180 | 100mm<br>100mm<br>200m | SCALE<br>BAR |
|---------------------------------|----------------------------|------------|-------------------|----------|--------|-----------|-----------|-----------|-----------|-----------|------------------------|--------------|
|                                 |                            |            |                   |          |        |           |           |           |           |           |                        |              |