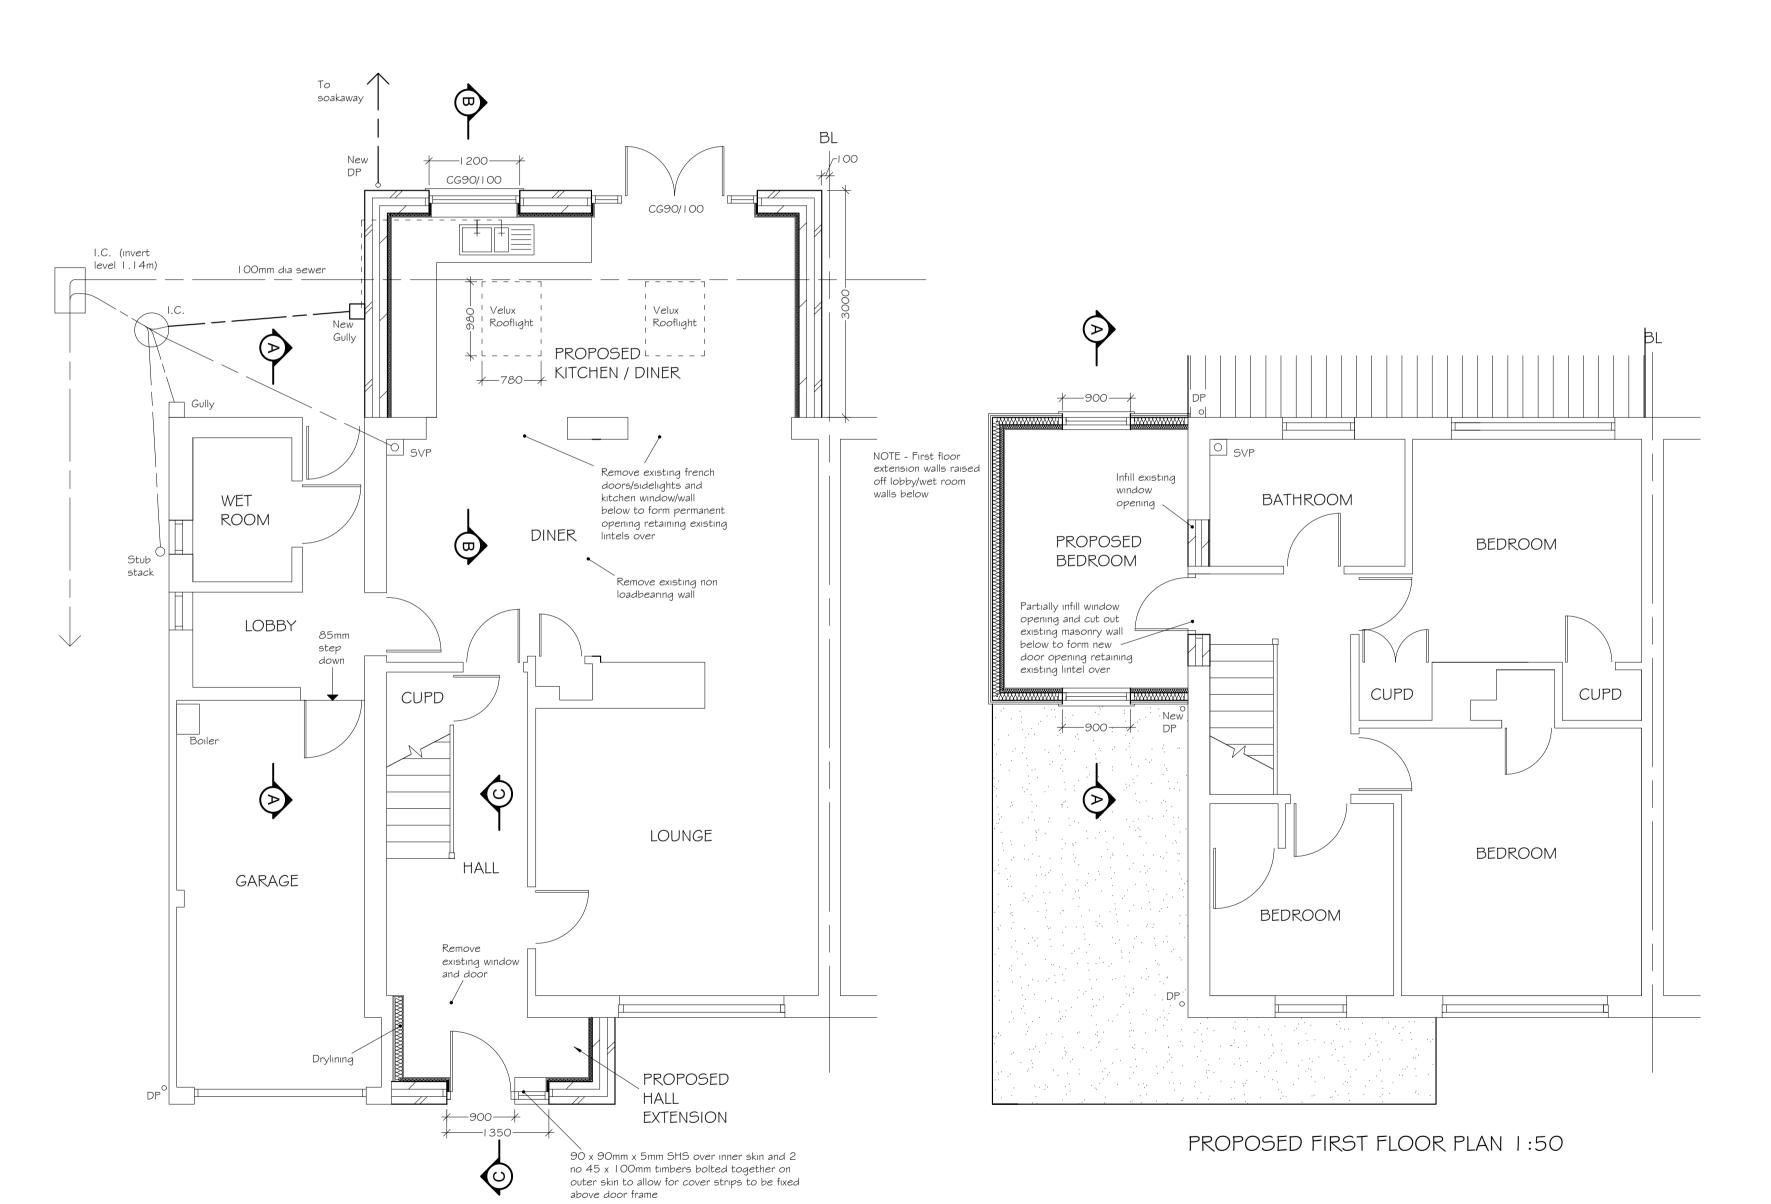

PROPOSED GROUND FLOOR PLAN 1:50

**A RCHITECTURAL** Unit 2 Beamish Hub Berwick Road Ipswich Suffolk IP3 9RY **B** UILDING DESIGN Tel: 01473 276147 Mob: 07919055797 **S**ERVICES **DAVID HART** ACABE E-mail: info@abds.org.uk Website: www.abds.org.uk Client Name and Site Address Scale Bars Miss J King and Mr A Brown I Chapel Close Capel St Mary Suffolk IP9 2ES Project Proposed single storey front and rear extensions, first floor side extension and alterations Drawing Number Paper Size Revisions Drawn 1:50, 1:100, 1:500 23/07/0061 S.B ΑΙ