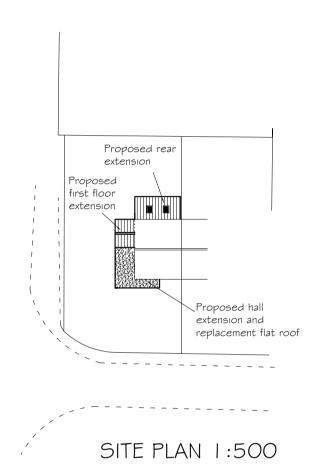

PROPOSED GROUND FLOOR PLAN 1:50

**A RCHITECTURAL** Unit 2 Beamish Hub Berwick Road Ipswich Suffolk IP3 9RY **B** UILDING DESIGN Tel: 01473 276147 Mob: 07919055797 **S**ERVICES **DAVID HART** ACABE E-mail: info@abds.org.uk Website: www.abds.org.uk Client Name and Site Address Scale Bars Miss J King and Mr A Brown I Chapel Close Capel St Mary Suffolk IP9 2ES Project Proposed single storey front and rear extensions, first floor side extension and alterations Drawing Number Paper Size Revisions Drawn 1:50, 1:100, 1:500 23/07/0061 S.B ΑΙ