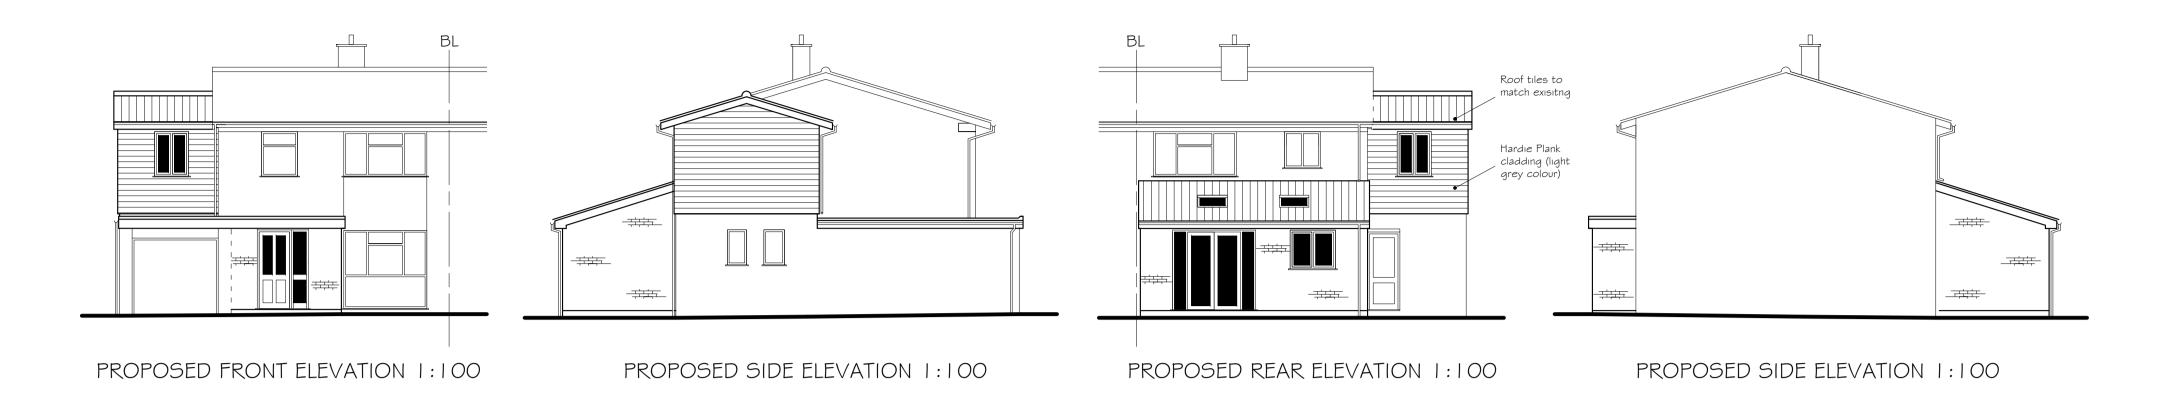

PROPOSED GROUND FLOOR PLAN 1:50

**A RCHITECTURAL** Unit 2 Beamish Hub Berwick Road Ipswich Suffolk IP3 9RY **B** UILDING DESIGN Tel: 01473 276147 Mob: 07919055797 **S**ERVICES **DAVID HART** ACABE E-mail: info@abds.org.uk Website: www.abds.org.uk Client Name and Site Address Scale Bars Miss J King and Mr A Brown I Chapel Close Capel St Mary Suffolk IP9 2ES Project Proposed single storey front and rear extensions, first floor side extension and alterations Drawing Number Paper Size Revisions Drawn 1:50, 1:100, 1:500 23/07/0061 S.B ΑΙ