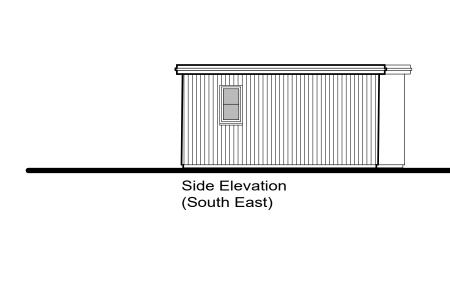

Rear Elevation (South West)

Side Elevation (North West)

Front Elevation (North East)

Roof Plan