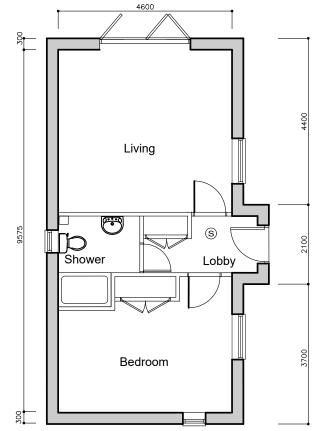

Rear Elevation (South West)

Side Elevation (North West)

Front Elevation (North East)

Roof Plan

## EXTERNAL MATERIALS

Walls: Cedar boarding.

Roof: Singly ply membrane (lead

effect colour)

Windows and Front doors: White

UPVC to match

Bi-fold doors- White Powder coated aluminum.

Fascia and Soffit board to be White UPVC

Rain Water Goods: Black UPVC

B REDRAWN TO PLANNING COMMENTS
A FIRST ISSUE JULY 23

Architectural & Property Consultants
Hyridge, Moor Road, Langham
Colchester, Essex, CO4 5NR
Tel: 01206 272247
Entelly borne @bornedocion.co.uk

Email: homa@homadesign.co.uk

Client Mr G Redman

8a ABELS ROAD HALSTEAD CO9 1EN

FLOOR PLAN, ROOF PLAN& ELEVATIONS

Date APRIL 2023 Scale: 1:100@ A3

Drawing No. 543-01-03

scale bar