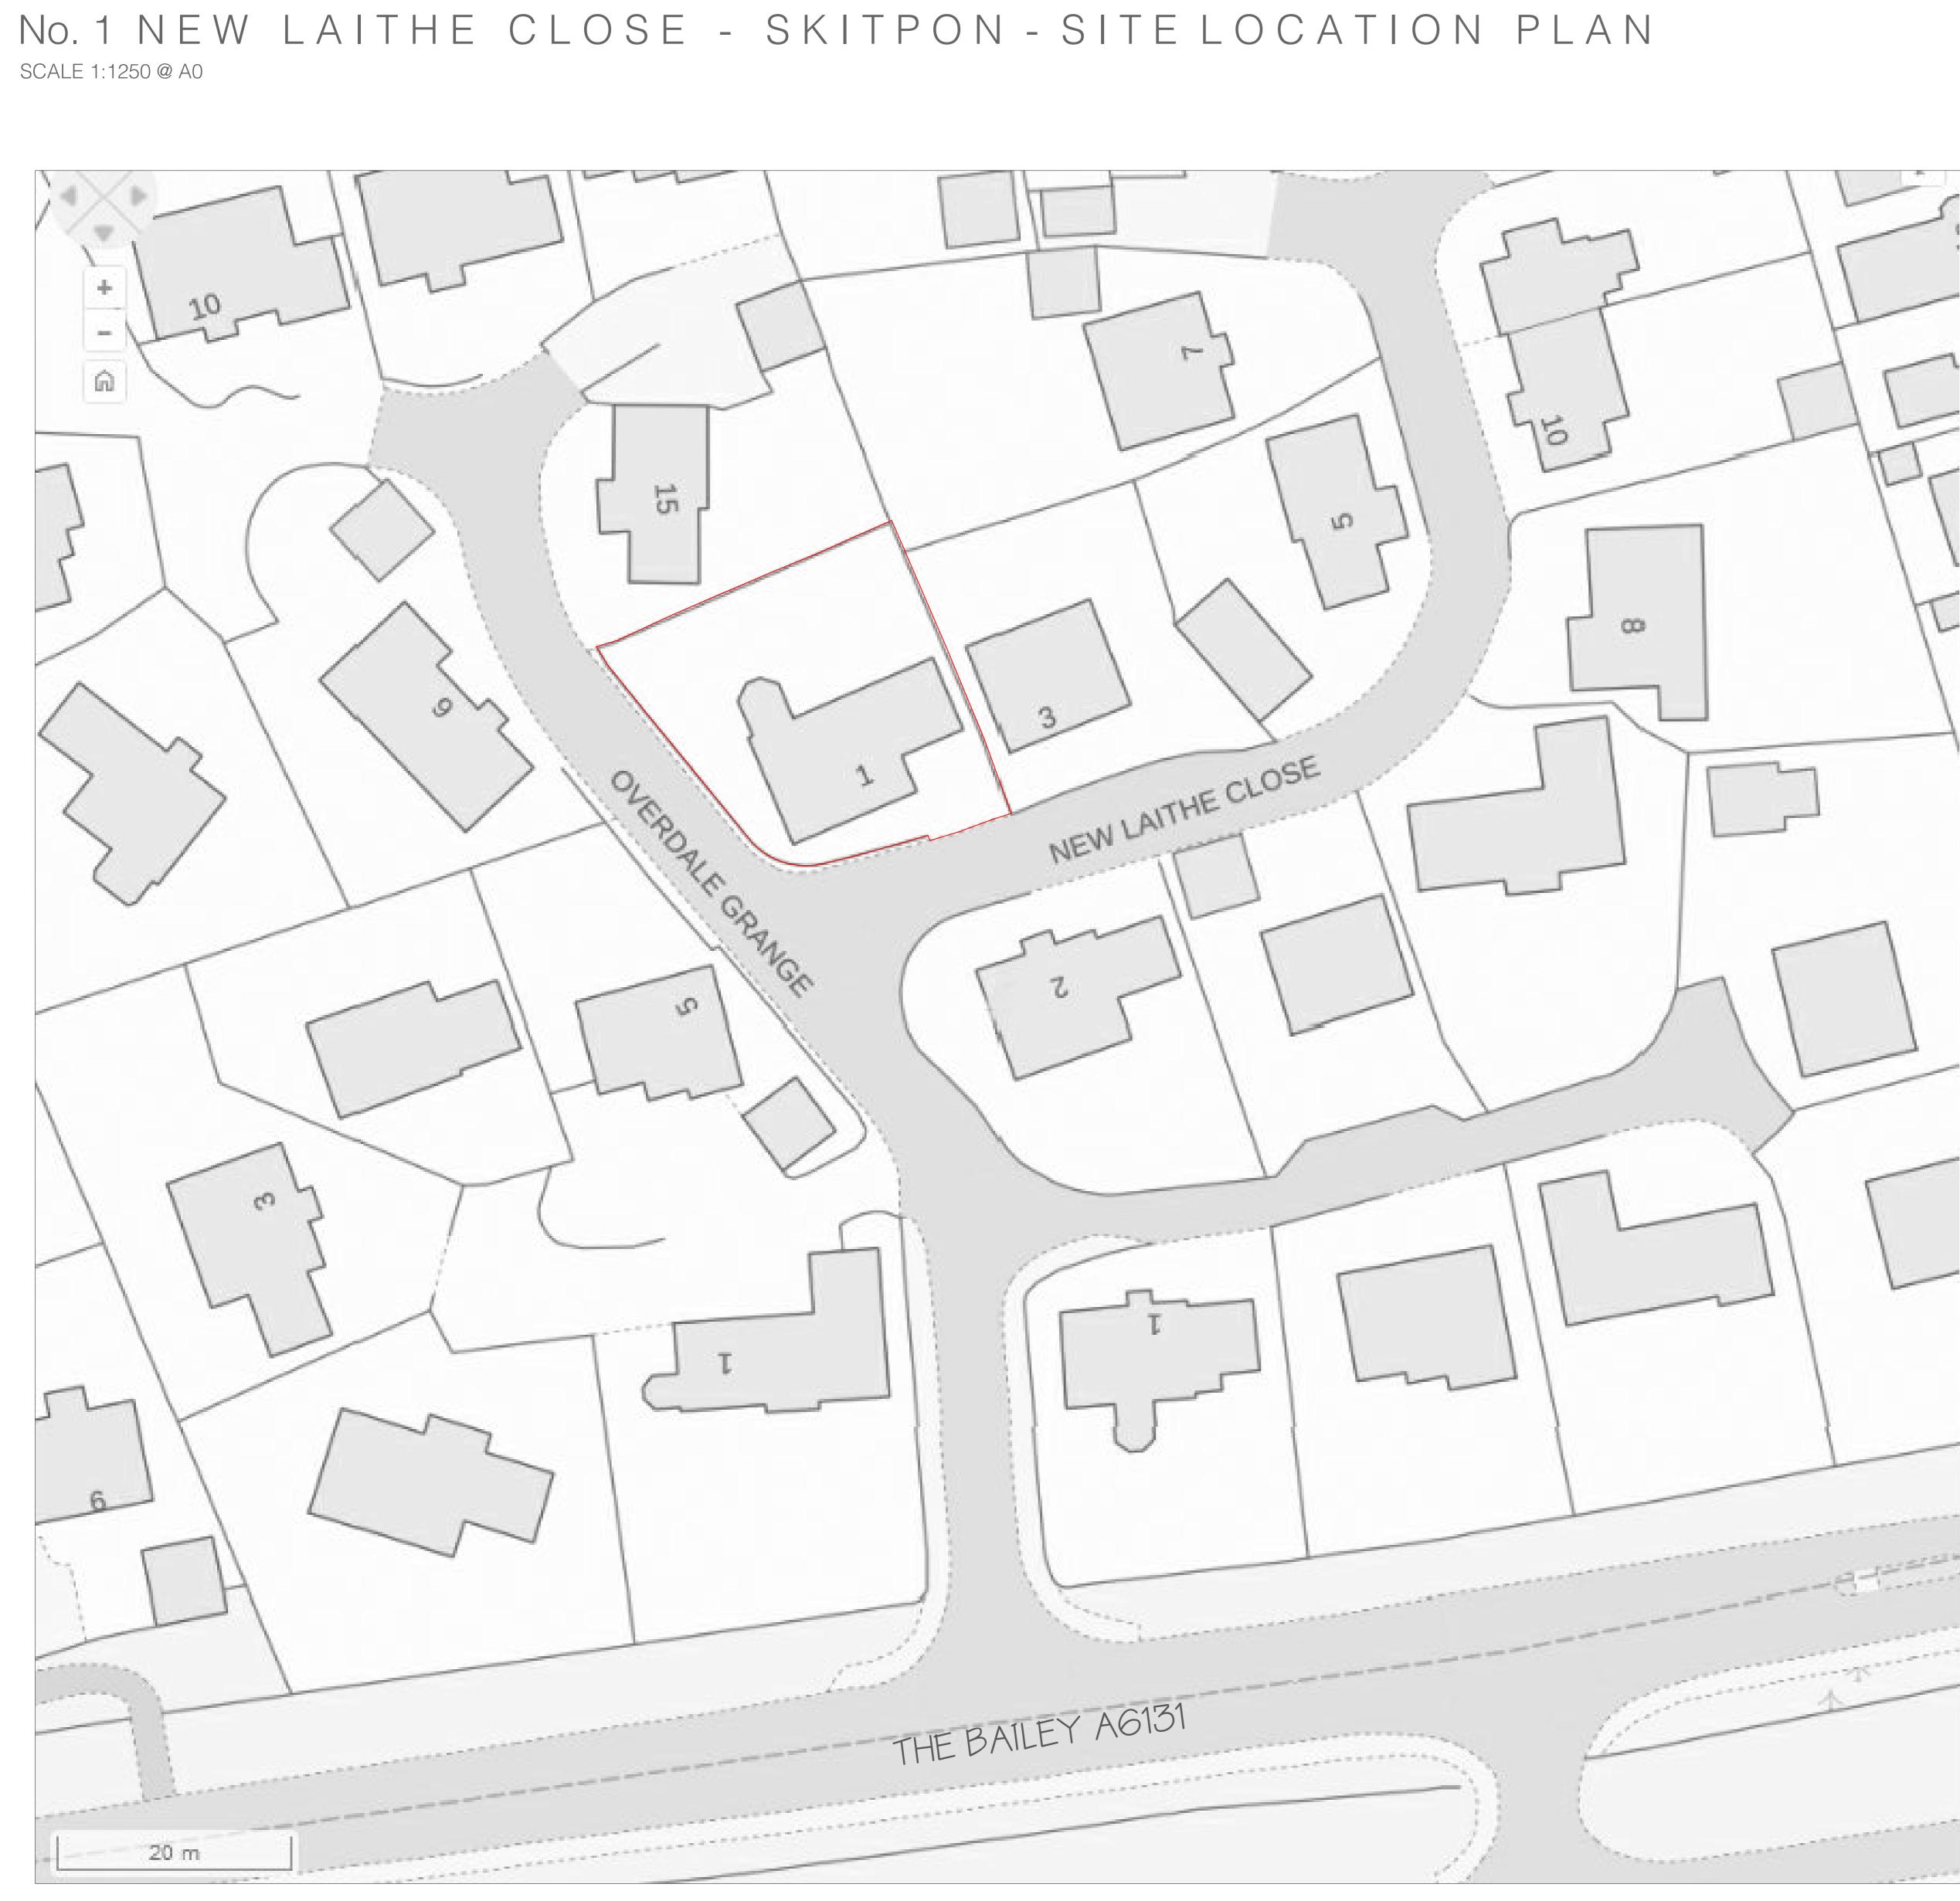

SITE LOCATION PLAN SCALE 1:1250

Notes

All works to be carried out in accordance with all statutory regulations and building control requirements.

All dimensions shown in millimetres unless otherwise stated.

| no                                                                                                               | date        | revision |                | drawn      |
|------------------------------------------------------------------------------------------------------------------|-------------|----------|----------------|------------|
| This drawing is copyright reserved thomas goodwin design Ltd. and should not be reproduced without prior consent |             |          |                |            |
| Cli                                                                                                              | ent         |          | Mr and<br>Good |            |
| pro                                                                                                              | oject<br>Nc | ).1 N    | JEW LAI<br>CLC | THE<br>DSE |
| dra                                                                                                              | awing       | title    | SITE LOCATIO   | N PLAN     |
| dra                                                                                                              | awing       | no.      | NLC-           | -001       |
|                                                                                                                  | 250<br>A0   |          | 14/07/         | 2023       |