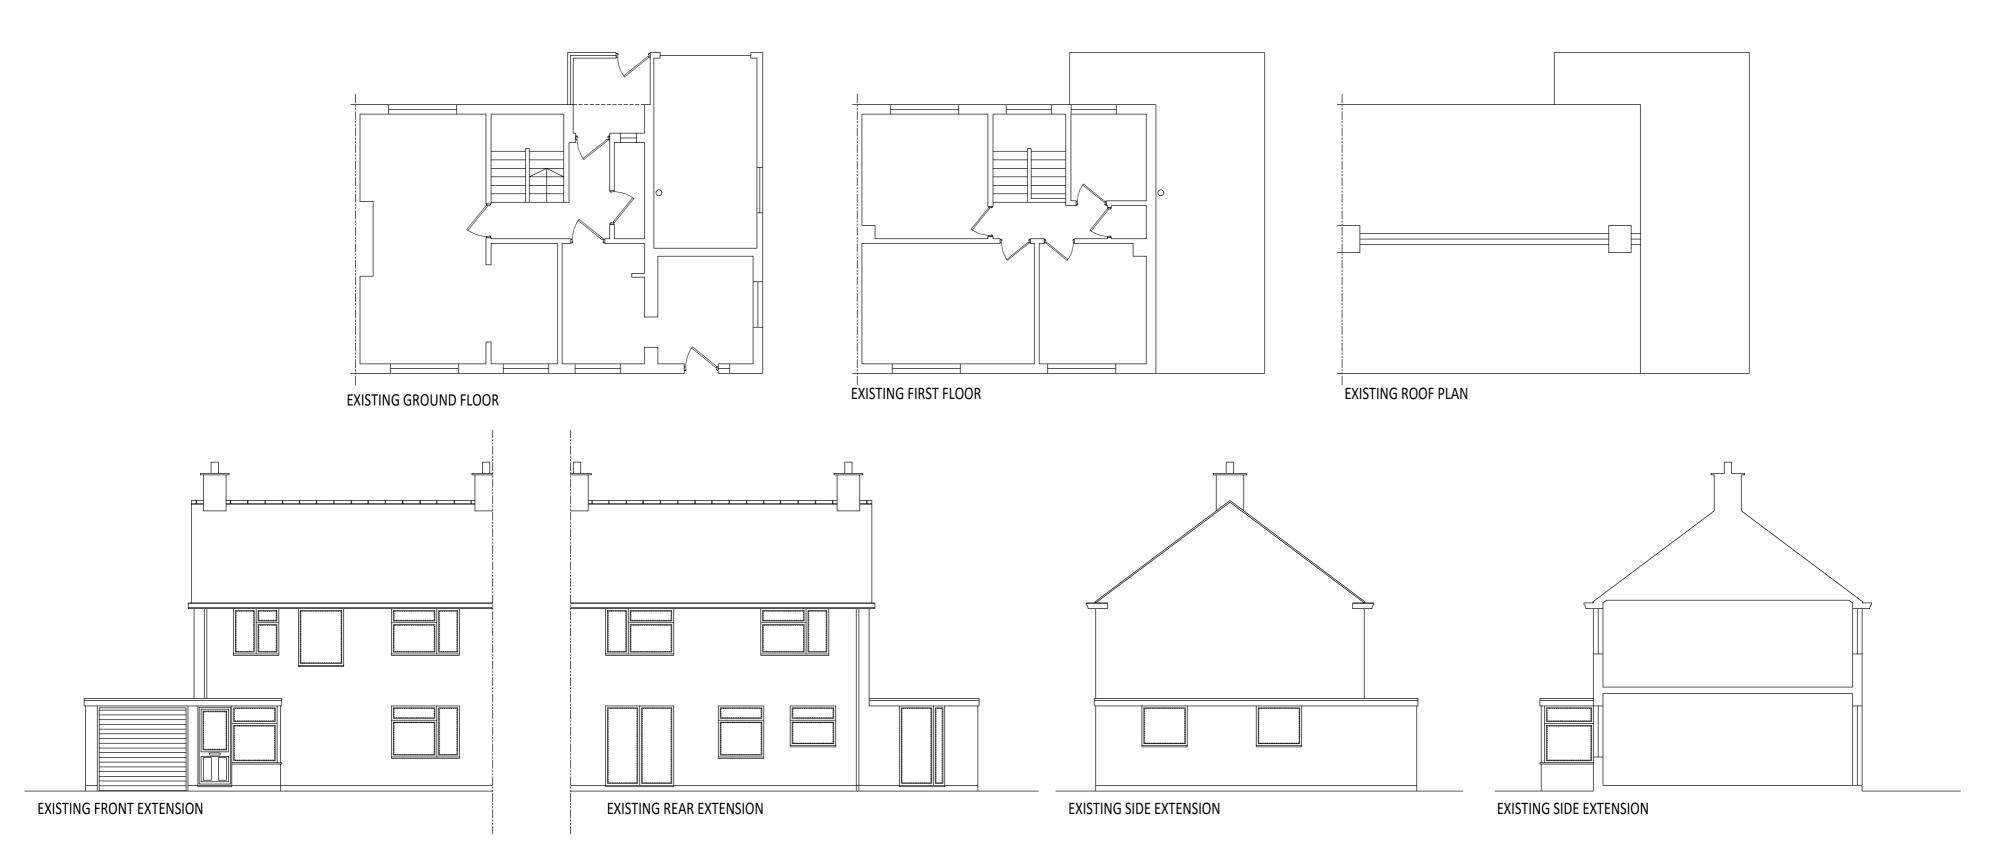

Do not scale from this drawing.

Unless otherwise stated, all dimensions are in mm.

rev P1 date July '23 drawn DSR client Tony DeSimone project 20 Pound Close, Bottisham, Cambridgeshire drawing title Existing Plans and Elevations drawing no PL(11)02 checked DSR scale 1:100 original A2 status PLANNING address 25 Cromwell Road Cambridge Cambridgeshire CB1 3EB TWENTY telephone +44 (0)1223 212253 email info@29architecture.co.uk NINE. website www.29architecture.co.uk