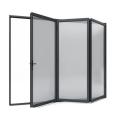

### **Bifold doors**

Powder coated aluminium, colour black

Rear Elevation (East)