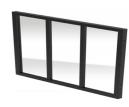

# Timber frame, colour black, double glazed

Windows

**Infill panels**Brick-

### Windows

Momford & Wood - Conservation - Casement Timber frame, colour black, double glazed

Wienerberger, Graphite Black, 215mm x 102.5mm x 65mm

Dark, colour to match Wienerberger Graphite Black brick

Momford & Wood - Conservation - Casement