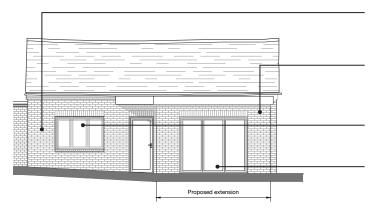

### HA22-216 - Cock Inn, Shoreham Lane, Halstead, Sevenoaks TN14 7DD

### Consented Application Number: 22/03489/FUL

Front Elevation (West)

# Timber frame, colour black, double glazed

Windows

**Infill panels**Brick-

## Existing brick

Painted brick, colour off white

# Proposed brick

Painted stock brick, colour off white

### Windows

Momford & Wood - Conservation - Casement Timber frame, colour black, double glazed

Wienerberger, Graphite Black, 215mm x 102.5mm x 65mm

Dark, colour to match Wienerberger Graphite Black brick

### **Bifold doors**

Powder coated aluminium, colour black

Rear Elevation (East)