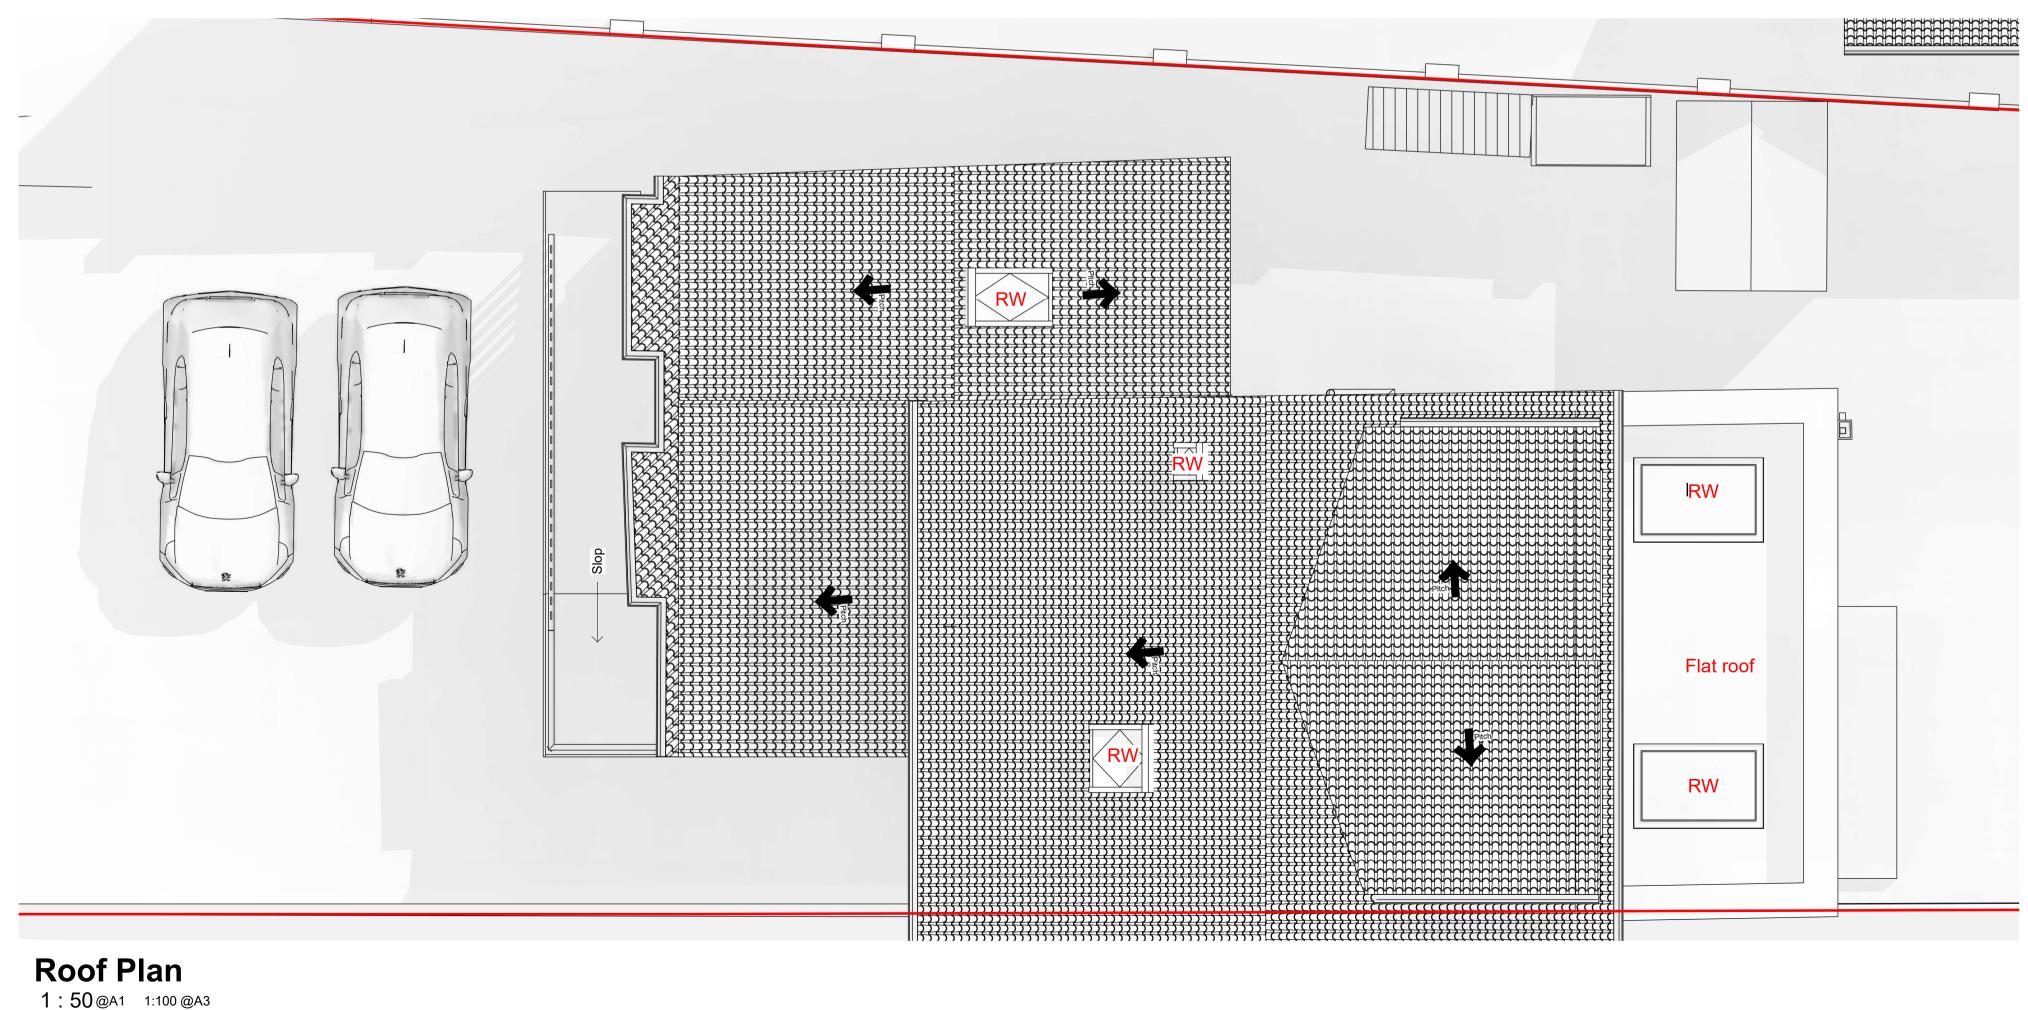

## Loft floor

1:50@A1 1:100 @A3

These drawings have been produced for planning purposes and should not be used for any other purpose. This drawing, the works and concepts depicted are copyright of Studio Yaqub Limited and may not be reproduced or made use of, either directly of indirectly without express written consent. Responsibility is not accepted for errors made by others scaling from this drawing. All discrepancies should be reported to Studio Yaqub Limited.