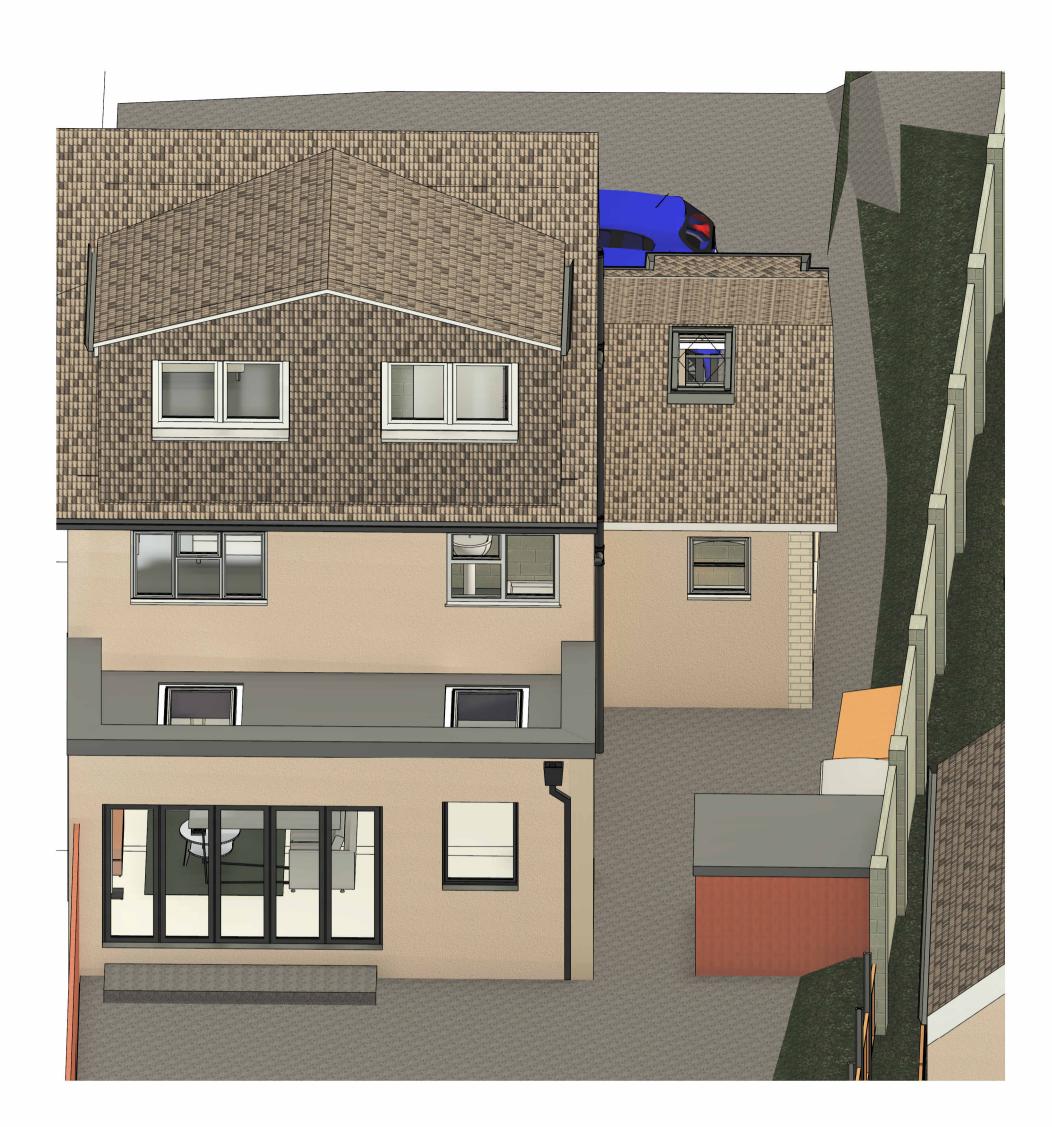

## Planning

| A 29.03.22<br>Rev Date                                                      | GN Change<br>pitched<br>Name Descri | to the roof from flat to |  |
|-----------------------------------------------------------------------------|-------------------------------------|--------------------------|--|
| لک                                                                          |                                     |                          |  |
| STUDIO YAQUB                                                                |                                     |                          |  |
| 6 Marsh Lane,<br>Easton-in-Gordano, Bristol,<br>North Somerset, BS20<br>0ND |                                     |                          |  |
| Proposed External<br>Axonometric 3D                                         |                                     |                          |  |
| Project numb                                                                | ber                                 | 0210-03                  |  |
| Date                                                                        | 14.                                 | 14.03.2023               |  |
| Drawn by                                                                    |                                     | GN                       |  |
| Checked by                                                                  |                                     | UY                       |  |
| Scale                                                                       |                                     | 1 : 500                  |  |
| P04:                                                                        | 3                                   | Α                        |  |