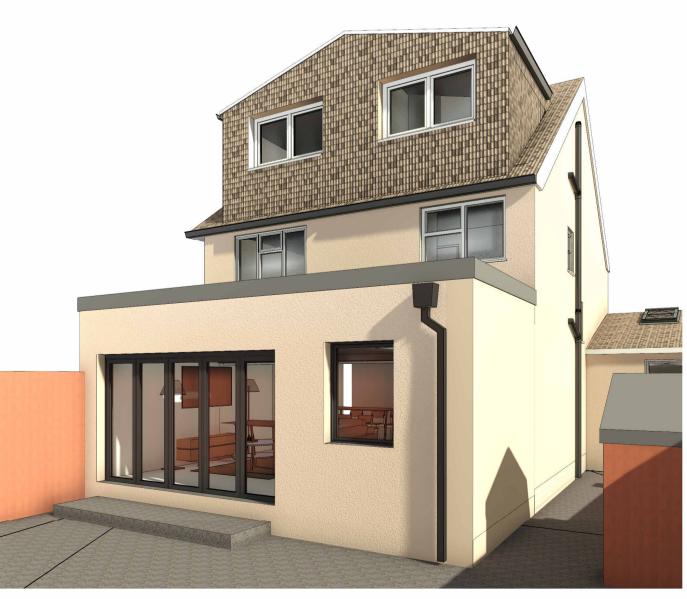

Rear Proposed (1)



Proposed rear (3)



Front proposed (2)

## Planning

| A 29.03.22<br>Rev Date                                                      | GN Change<br>pitched<br>Name Descri | to the roof from flat to |  |
|-----------------------------------------------------------------------------|-------------------------------------|--------------------------|--|
| لک                                                                          |                                     |                          |  |
| STUDIO YAQUB                                                                |                                     |                          |  |
| 6 Marsh Lane,<br>Easton-in-Gordano, Bristol,<br>North Somerset, BS20<br>0ND |                                     |                          |  |
| Pr