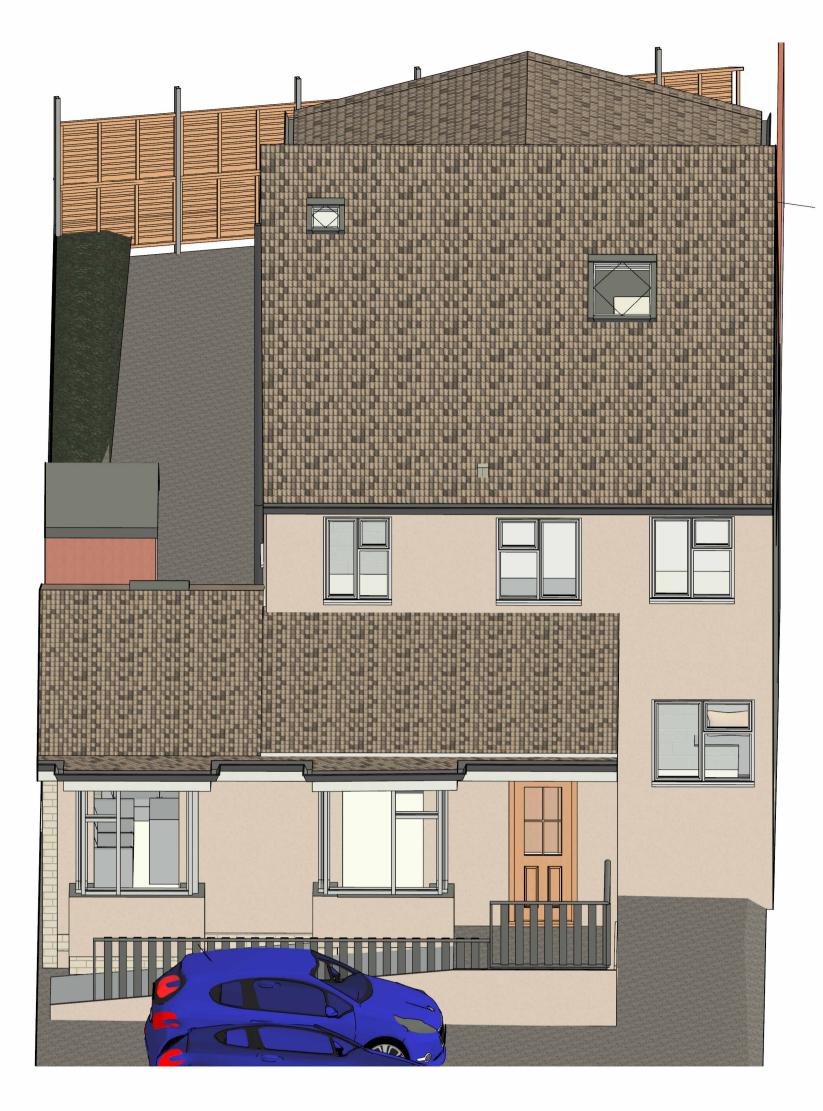

Rear Proposed (1)



Proposed rear (3)



Front proposed (2)

## Planning

| A 29.03.22<br>Rev Date                                                      | GN Change<br>pitched<br>Name Descri | to the roof from flat to |  |
|-----------------------------------------------------------------------------|-------------------------------------|--------------------------|--|
| لک                                                                          |                                     |                          |  |
| STUDIO YAQUB                                                                |                                     |                          |  |
| 6 Marsh Lane,<br>Easton-in-Gordano, Bristol,<br>North Somerset, BS20<br>0ND |                                     |                          |  |
| Proposed External<br>Ax