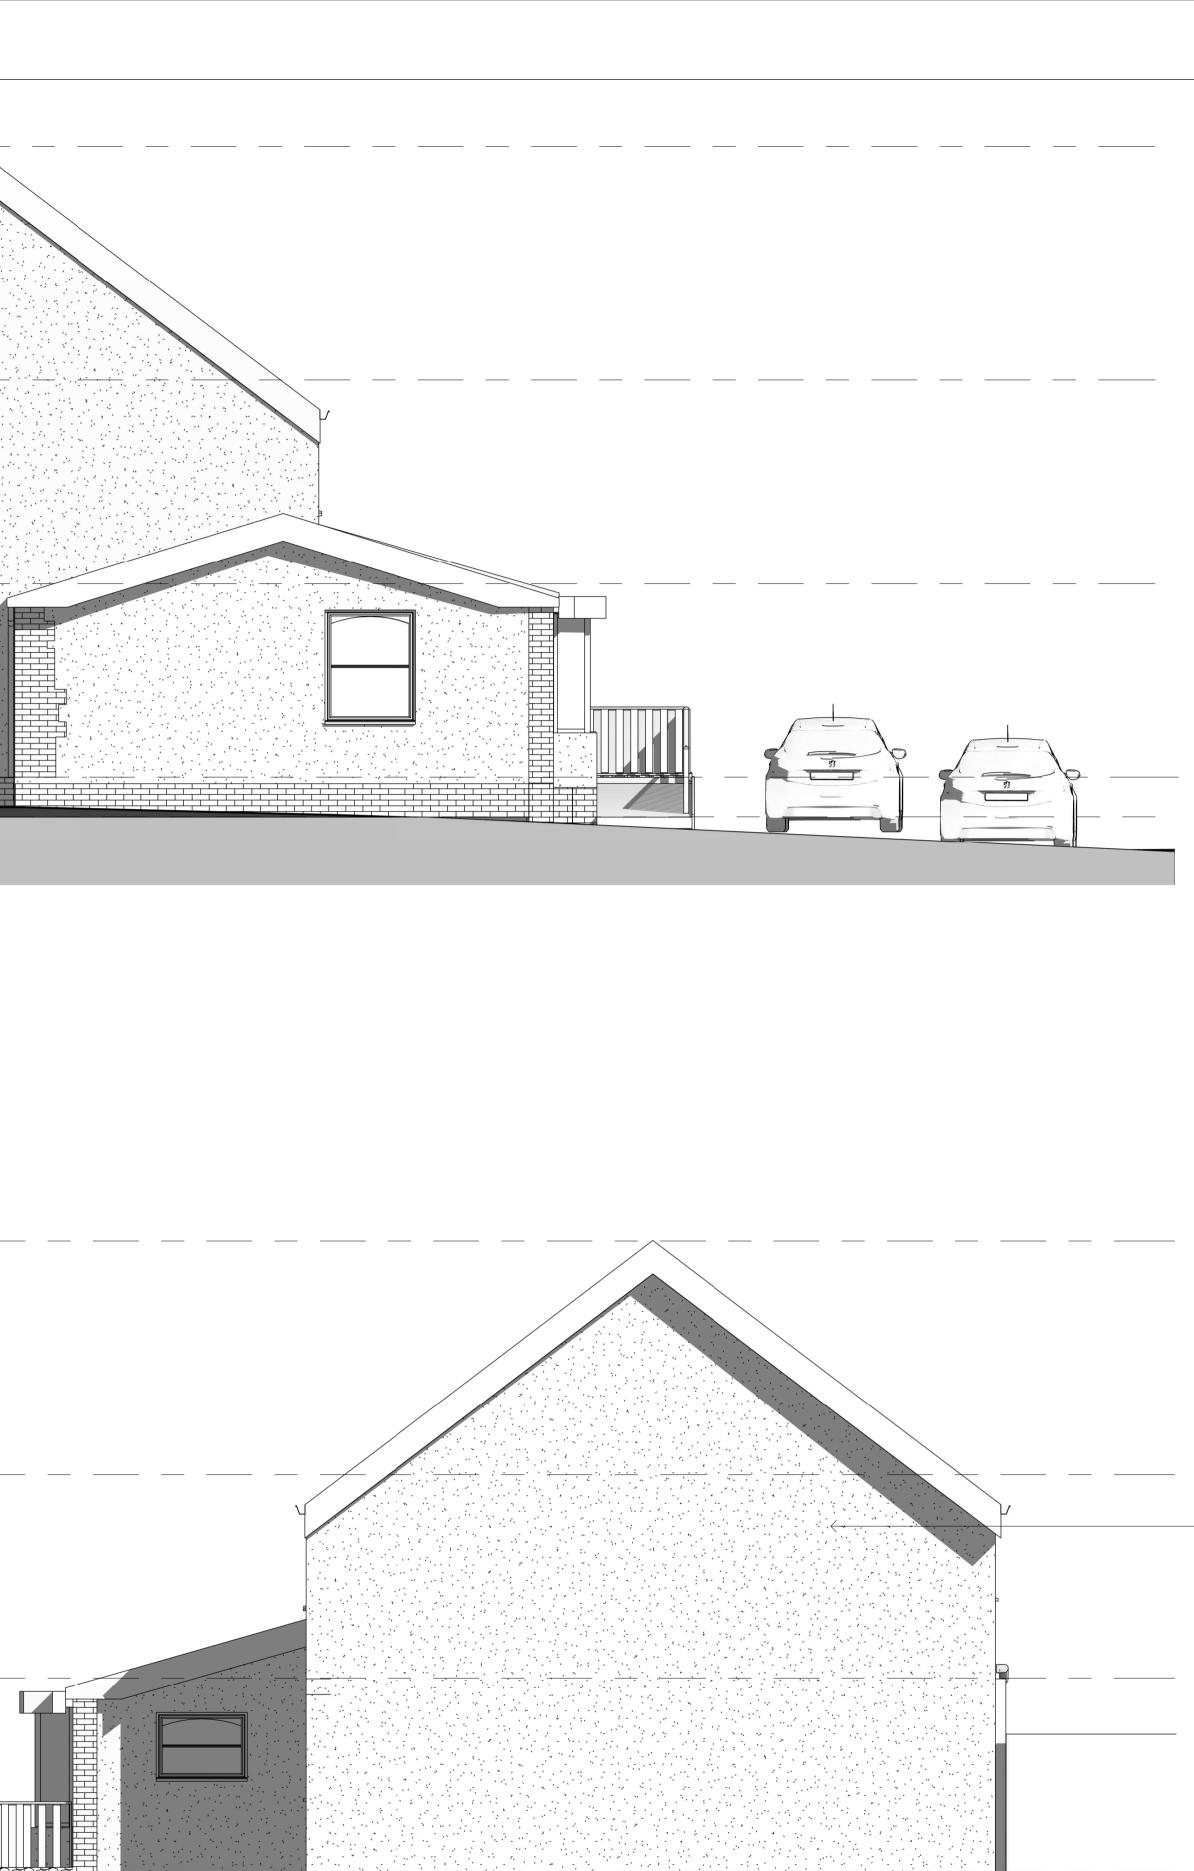

| 03_Roof Plan                                 |     |
|----------------------------------------------|-----|
| ■                                            |     |
|                                              |     |
| 02. Second Floor                             | SVP |
|                                              |     |
| 01. First floor                              |     |
|                                              |     |
|                                              |     |
| 00_Ground Floor                              |     |
| 00.Ground floor Slop<br>-525                 |     |
| <b>North Elevation</b><br>1:50 @A1 1:100 @A3 |     |
|                                              |     |
|                                              |     |
| 03_Roof Plan                                 |     |
| 8340                                         |     |
|                                              |     |
| 02. Second Floor                             |     |
| 5250                                         |     |
|                                              |     |
| 01. First floor                              |     |
|                                              |     |
| 00_Ground Floor                              |     |
| -525                                         |     |
| South Elevation<br>1 : 50 @A1 1:100 @A3      |     |
|                                              |     |