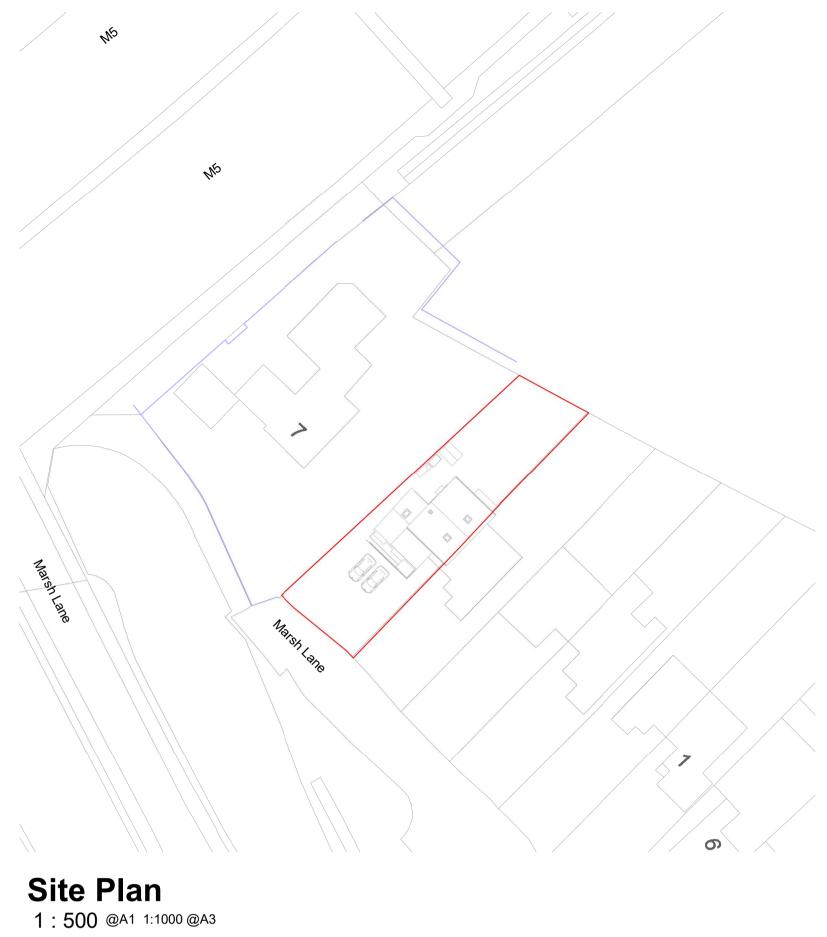

|   | Rev                                                                                                                  | Date      | Name | Descrip | otion    |
|---|----------------------------------------------------------------------------------------------------------------------|-----------|------|---------|----------|
|   | رل لک<br>STUDIO YAQUB                                                                                                |           |      |         |          |
|   | 6 Marsh Lane,<br>Easton-in-Gordano, Bristo<br>North Somerset, BS20<br>0ND<br>Existing Ground,First and<br>Site Plans |           |      |         |          |
|   |                                                                                                                      |           |      |         |          |
|   | Proj                                                                                                                 | ject numb | er   |         | 0210-03  |
|   | Date                                                                                                                 | e         |      | 1       | 7.07.23  |
|   | Dra                                                                                                                  | wn by     |      |         | GN       |
|   | Che                                                                                                                  | ecked by  |      |         | UY       |
| 5 | Sca                                                                                                                  | le        |      | As ir   | ndicated |
| 5 | F                                                                                                                    | P010      | )    |         |          |
|   |                                                                                                                      |           |      |         |          |