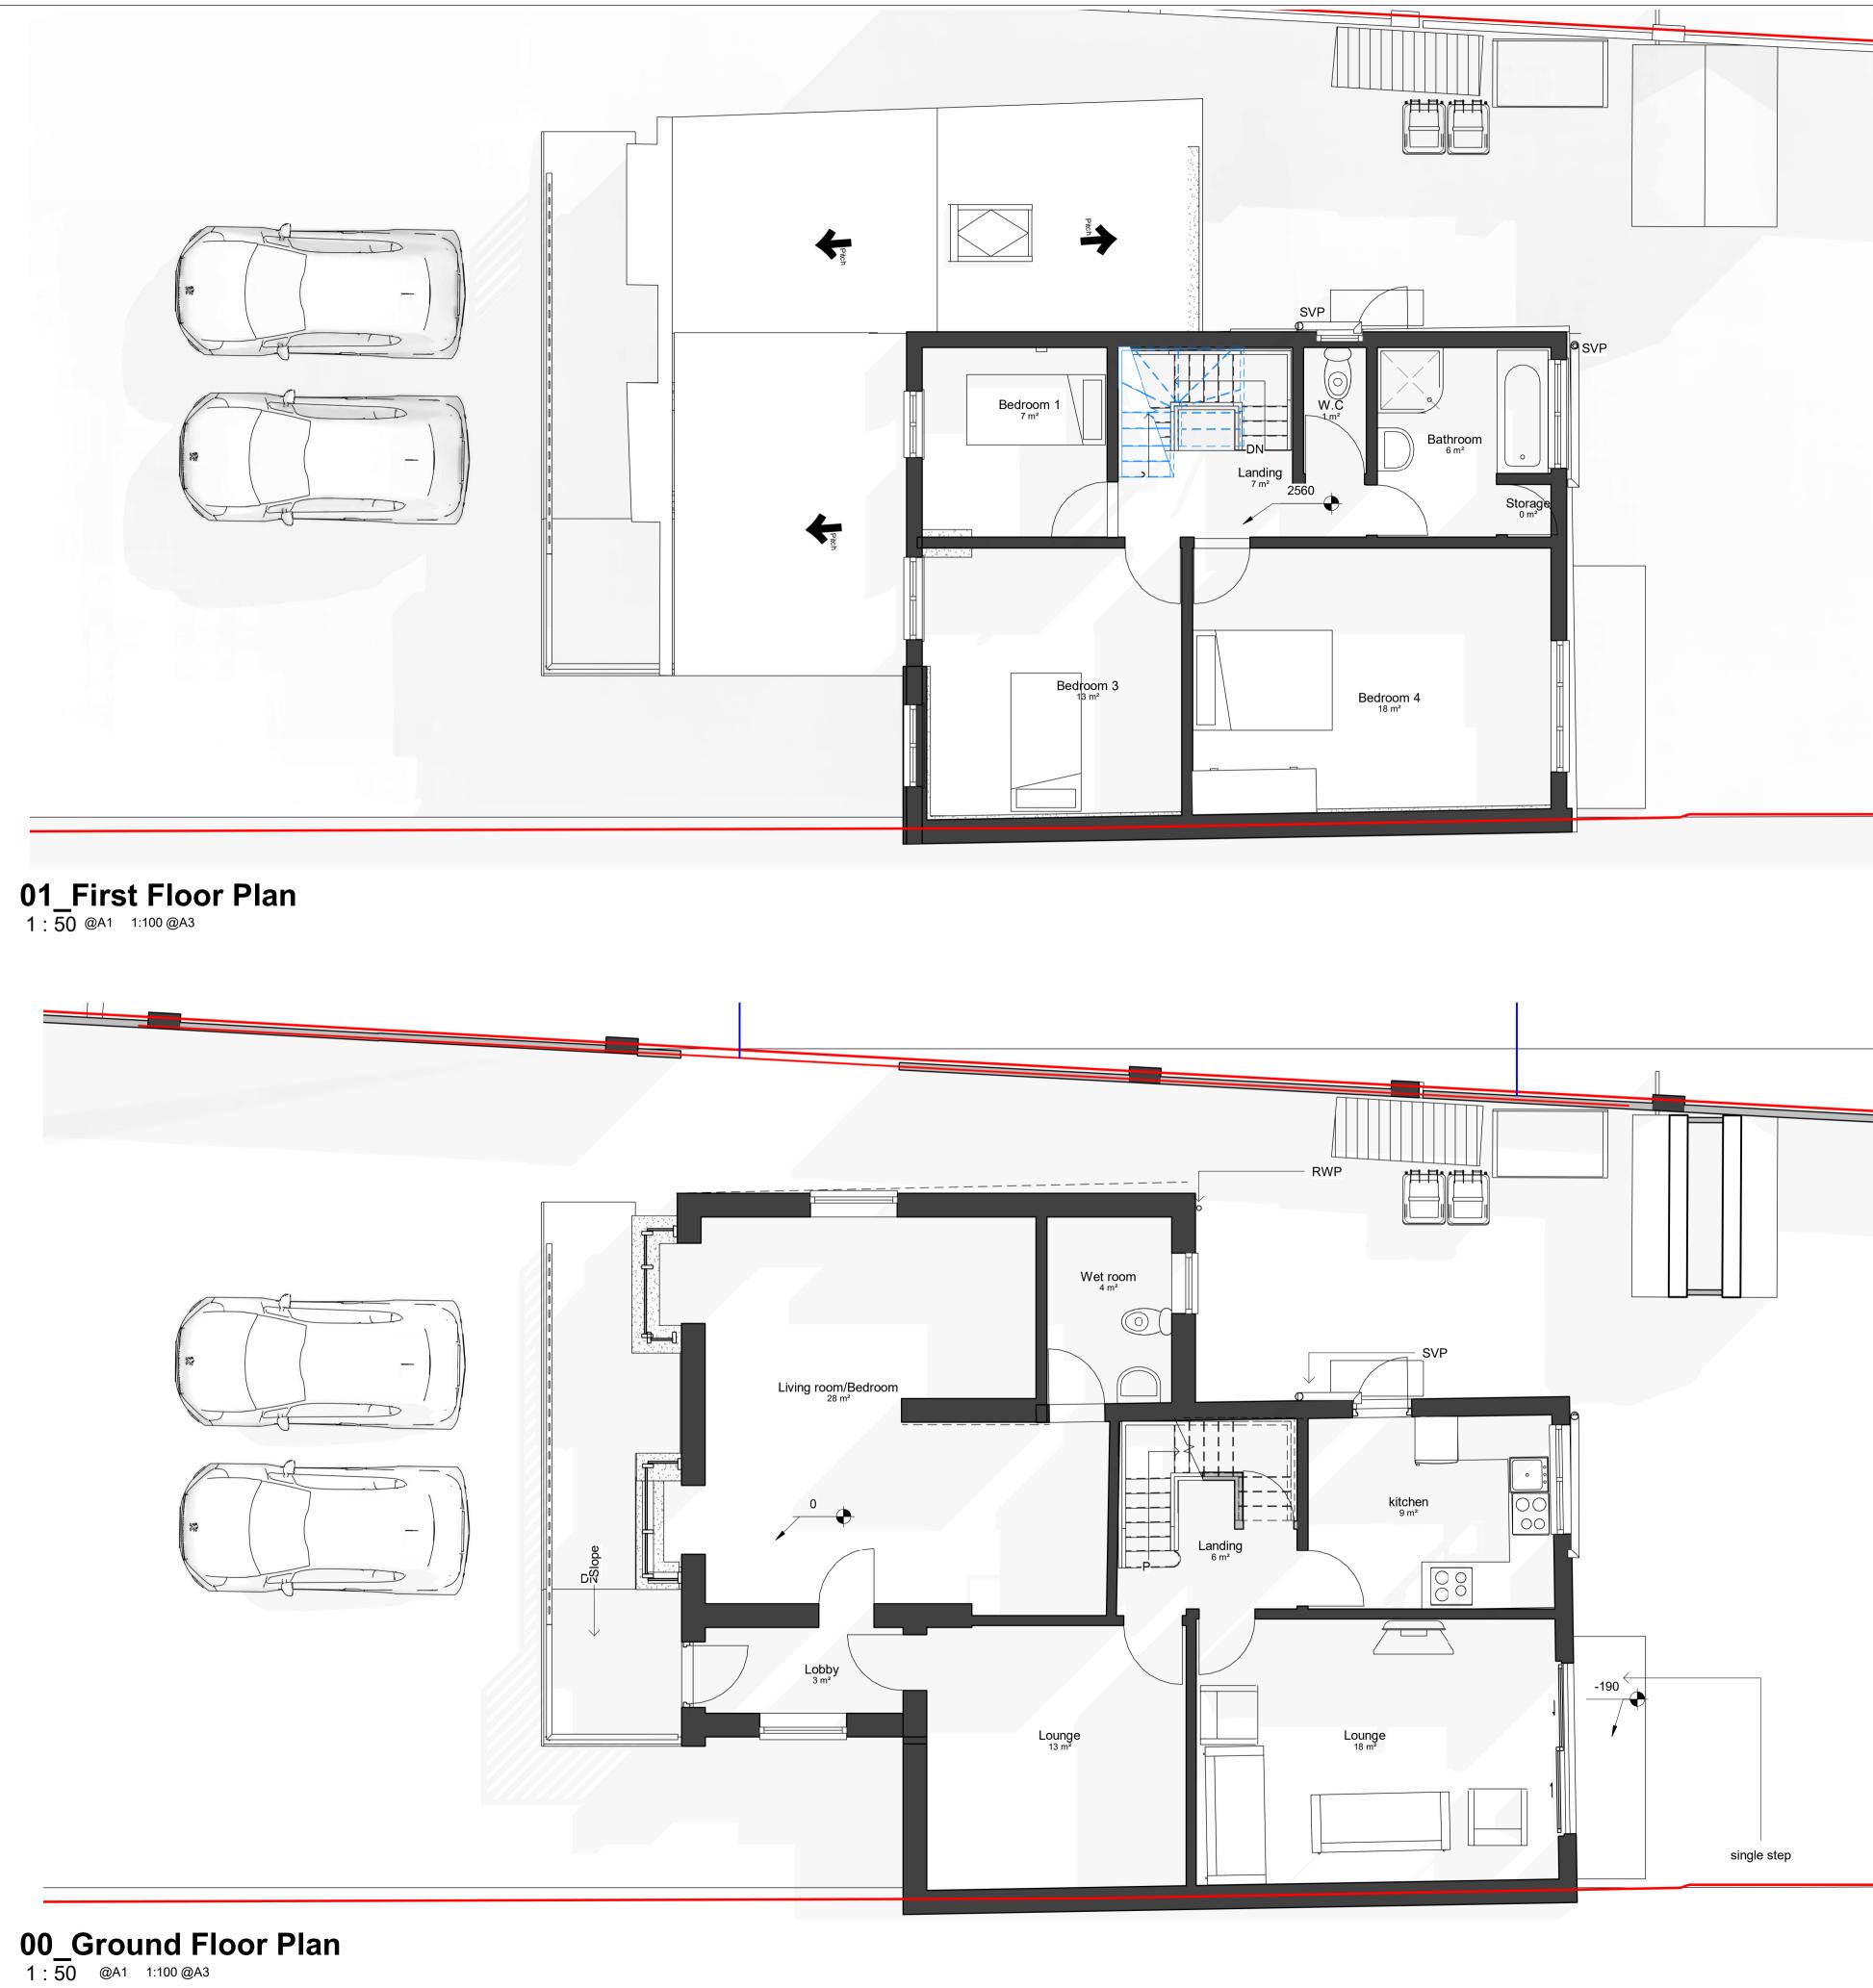

|   | Rev                                                                                                                  | Date      | Name | Descrip | otion    |
|---|----------------------------------------------------------------------------------------------------------------------|-----------|------|---------|----------|
|   | رل لک<br>STUDIO YAQUB                                                                                                |           |      |         |          |
|   | 6 Marsh Lane,<br>Easton-in-Gordano, Bristo<br>North Somerset, BS20<br>0ND<br>Existing Ground,First and<br>Site Plans |           |      |         |          |
|   |                                                                                                                      |           |      |         |          |
|   | Proj                                                                                                                 | ject numb | er   |         | 0210-03  |
|   | Date                                                                                                                 | e         |      | 1       | 7.07.23  |
|   | Dra                                                                                                                  | wn by     |      |         | GN       |
|   | Che                                                                                                                  | ecked by  |      |         | UY       |
| 5 | Sca                                                                                                                  | le        |      | As ir   | ndicated |
| 5 | F                                                                                                                    | P010      | )    |         |          |
|   |                                                                                                                      |           |      |         |          |