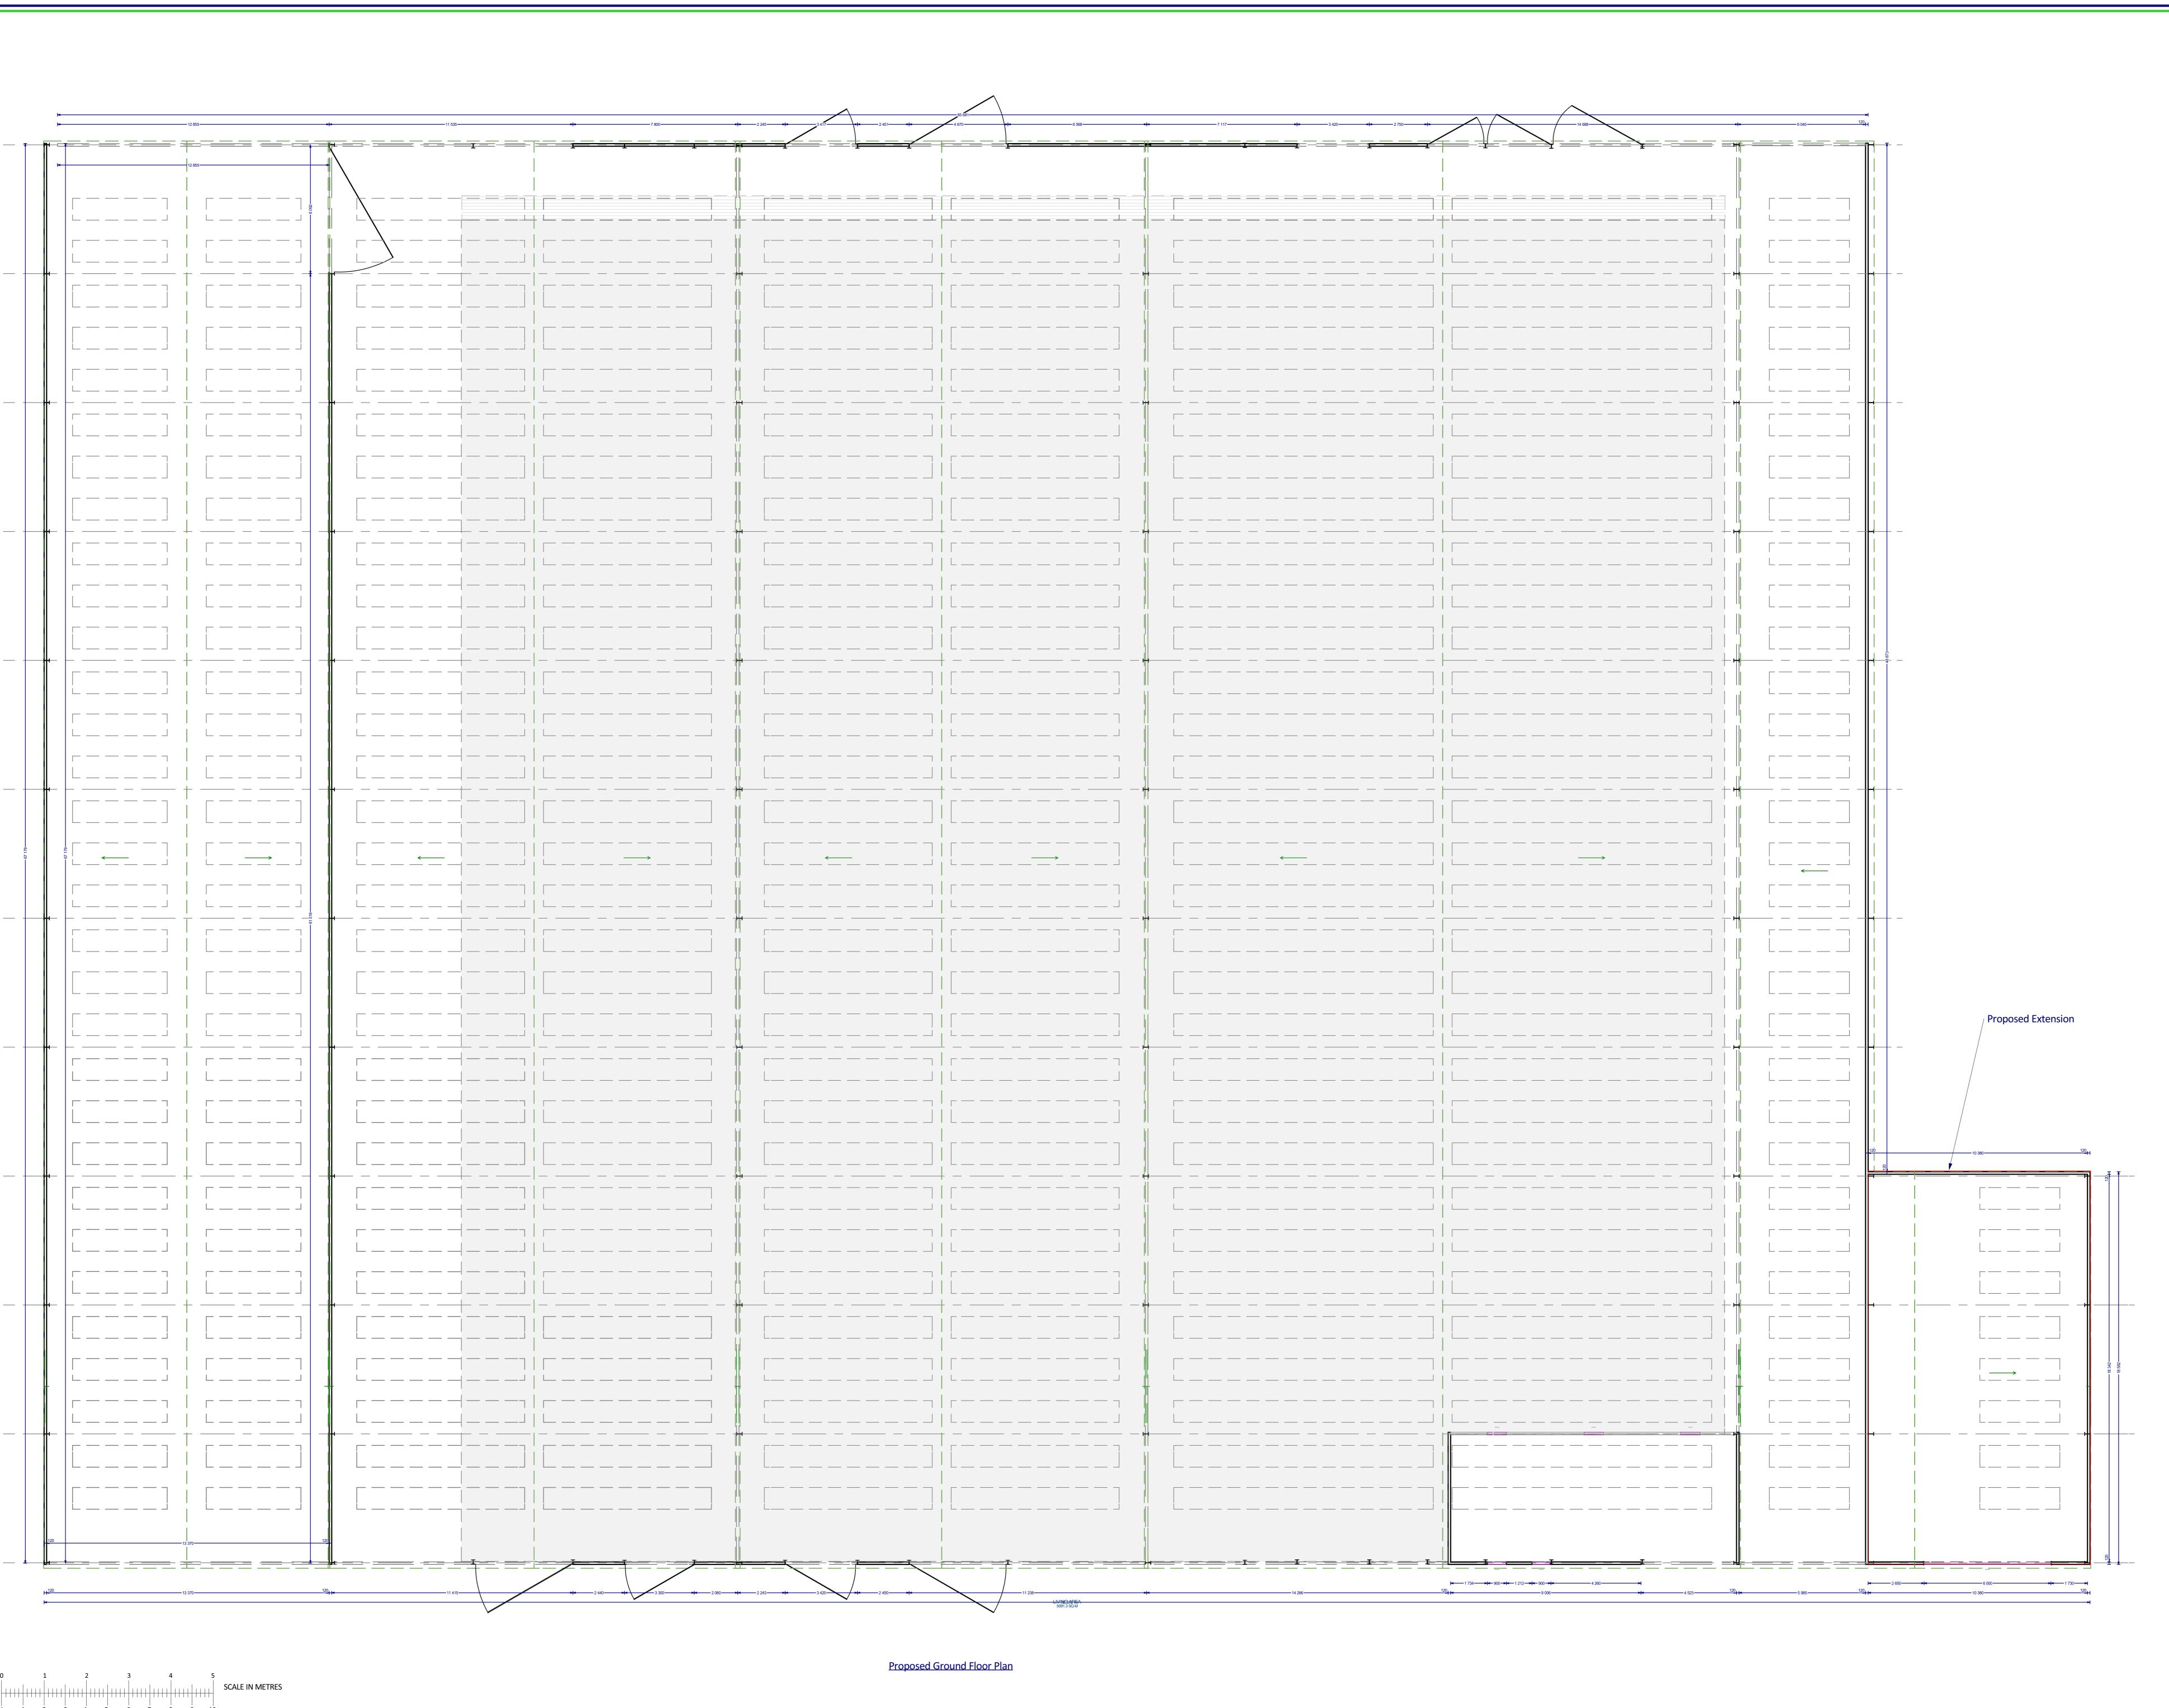

ent: Mr. John Bul

dress: Collum Farm, Collum Lane

Kewstoke, Somerset, BS22 9YX

**Location:** Collum Farm, Collum Lane, Kewstoke, Somerset, BS22 9YX

Purpose: Proposed Floor Plan Detailed

Drawings

Dwg. No.: C3/230/20

Date: July 2023

Scale: 1:100 (AU) (unless stated

Areas (GIA): Ground Floor: 5,768.436645 m<sup>2</sup>

Total: F 769 426

Areas (GEA):

**General Notes:** 

This drawing is for Client and Local Authority Approval only (as applicable).