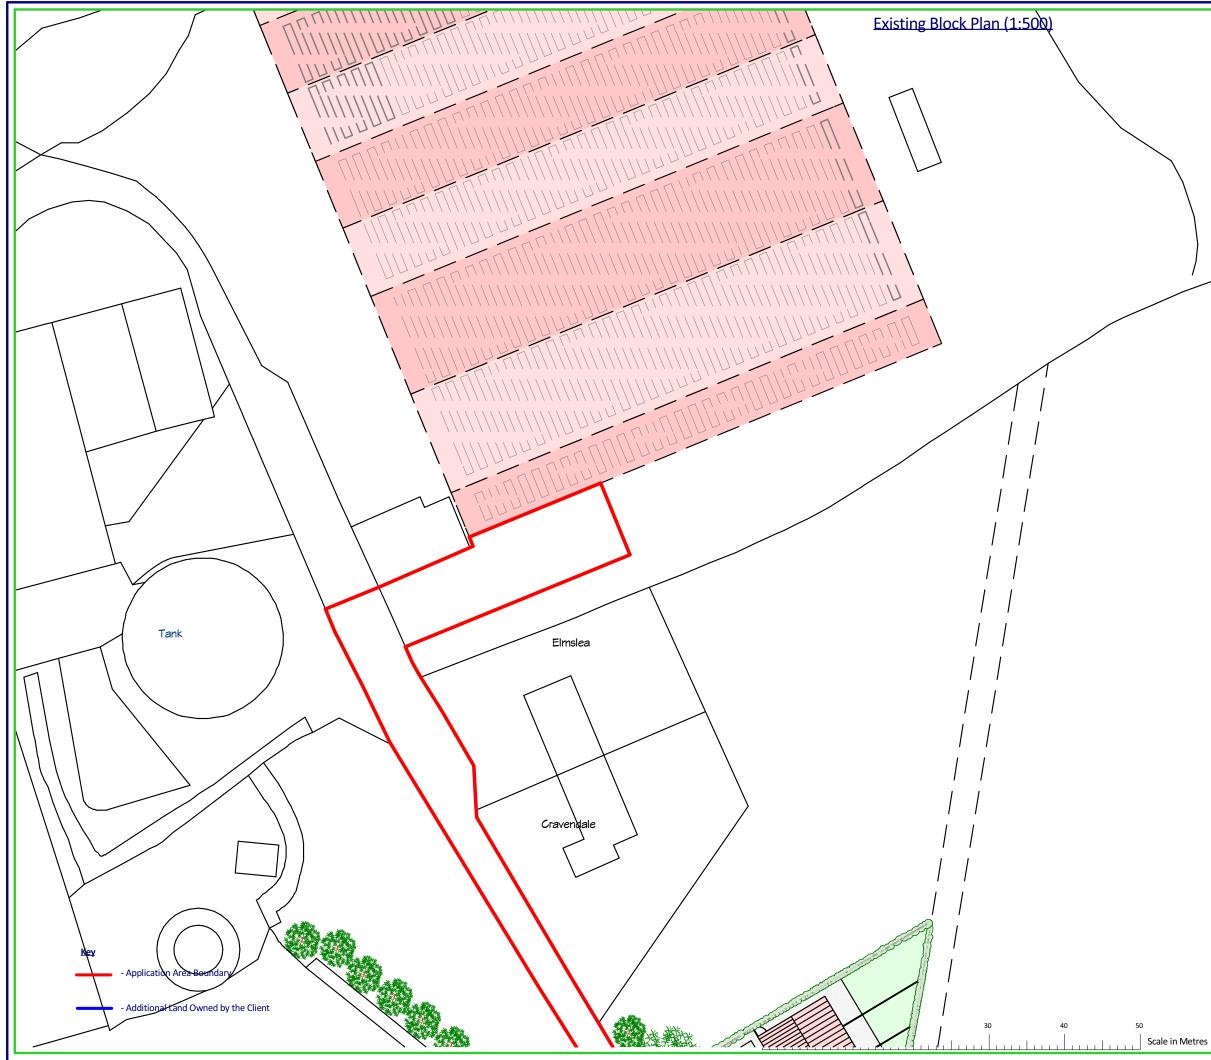

Ordnance Survey © Crown Copyright 2023. All rights reserved. Licence number 100063155.

| E-mail: Info@lbp-rics.co.uk       |                                                                      |                                                     |
|-----------------------------------|----------------------------------------------------------------------|-----------------------------------------------------|
| Client:                           | Mr Jon Bult                                                          |                                                     |
| Address:                          | Collum Farm, Collum Lane, Kewstoke,<br>Somerset, BS22 9YX            |                                                     |
| Location:                         | Collum Farm, Collum Lane, Kewstoke,<br>Somerset, BS22 9YX            |                                                     |
| Purpose:                          | Existing Block Plan for Land and<br>Property Identification Purposes |                                                     |
| Dwg. No.:                         | B4/230721                                                            |                                                     |
| Date:                             | July 2023                                                            |                                                     |
| Scale:                            | 1:500 (A3)                                                           |                                                     |
| Site Areas:<br>(Red Outline Only) |                                                                      | 2,322 m <sup>2</sup><br>0.57 Acres<br>0.23 Hectares |