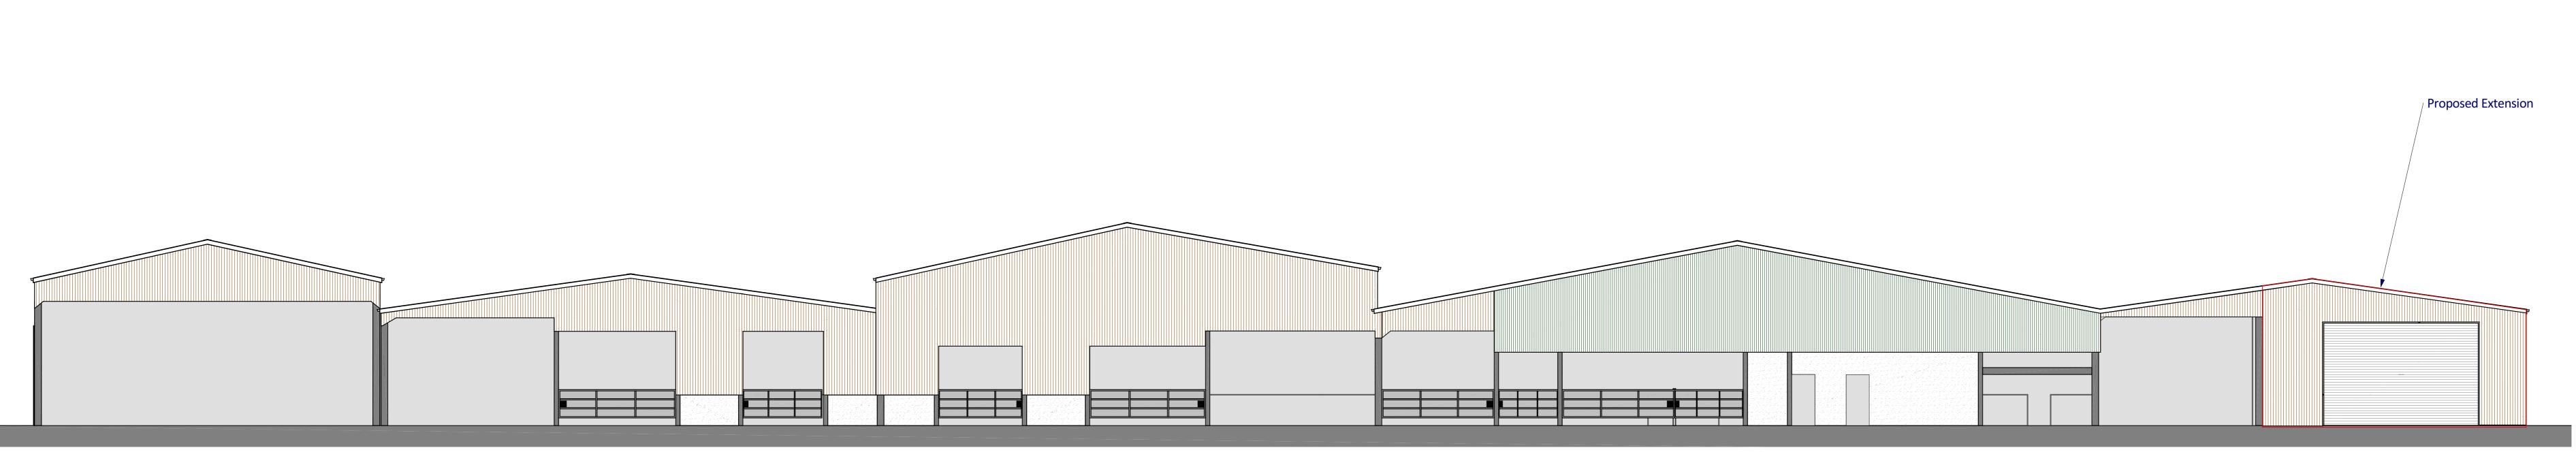

**Proposed Front Elevation** 



## Proposed Left Flank View



Proposed Rear Elevation



Proposed Right Flank View

E L B P

Lyndon Brett Partnership

Chartered Surveyors

County Court Chambers, Queen Street,

Tel: 01278 450 350
Fax: 01278 428 375
E-mail: Info@lbp-rics.co.uk
Website: www.lbp-rics.co.uk

Client: Mr. John Bult

Address: Collum Farm, Collum Lane, Kewstoke, Somerset, BS22 9YX

**Location:** Collum Farm, Collum Lane,

Kewstoke, Somerset, BS22 9YX

Purpose: Proposed Elevations Detailed

Drawings

**Dwg. No.:** C4/230720

**te:** July 2023

Scale: 1:100 (A0) (unless stated)

Areas (GIA): Ground Floor: 5,768.436645 m<sup>2</sup>

5,768.436645 m<sup>2</sup>

Areas (GEA):

**General Notes:** 

This drawing is for Client and Local Authority
Approval only (as applicable).

Figured