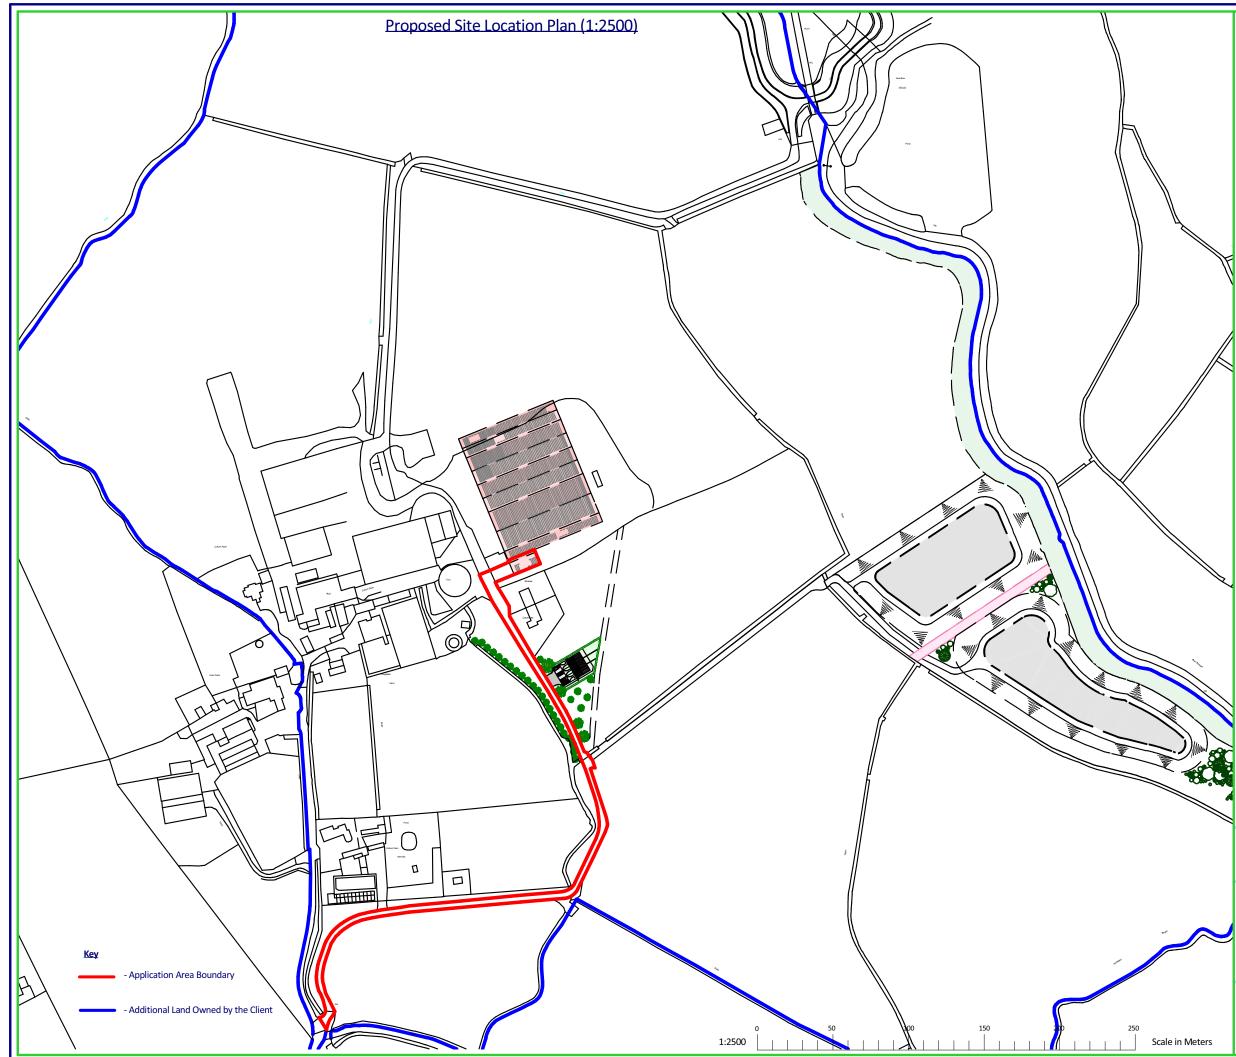

Ordnance Survey © Crown Copyright 2023. All rights reserved. Licence number 100063155.

| Events County Court Chambers, Queen Street, Bridgwater, Somerset, TA6 3DA        |                                                                              |                                                     |
|----------------------------------------------------------------------------------|------------------------------------------------------------------------------|-----------------------------------------------------|
| Tel: 01278 450 350<br>E-mail: Info@lbp-rics.co.uk<br>Website: www.lbp-rics.co.uk |                                                                              |                                                     |
| Client:                                                                          | Mr Jon Bult                                                                  |                                                     |
| Address:                                                                         | Collum Farm, Collum Lane, Kewstoke,<br>Somerset, BS22 9YX                    |                                                     |
| Location:                                                                        | Collum Farm, Collum Lane, Kewstoke,<br>Somerset, BS22 9YX                    |                                                     |
| Purpose:                                                                         | Proposed Site Location Plan for Land<br>and Property Identification Purposes |                                                     |
| Dwg. No.:                                                                        | A1/230721                                                                    |                                                     |
| Date:                                                                            | July 2023                                                                    |                                                     |
| Scale:                                                                           | 1:2500 (A3)                                                                  |                                                     |
| Site Areas:<br>(Red Outline Only)                                                |                                                                              | 2,322 m <sup>2</sup><br>0.57 Acres<br>0.23 Hectares |