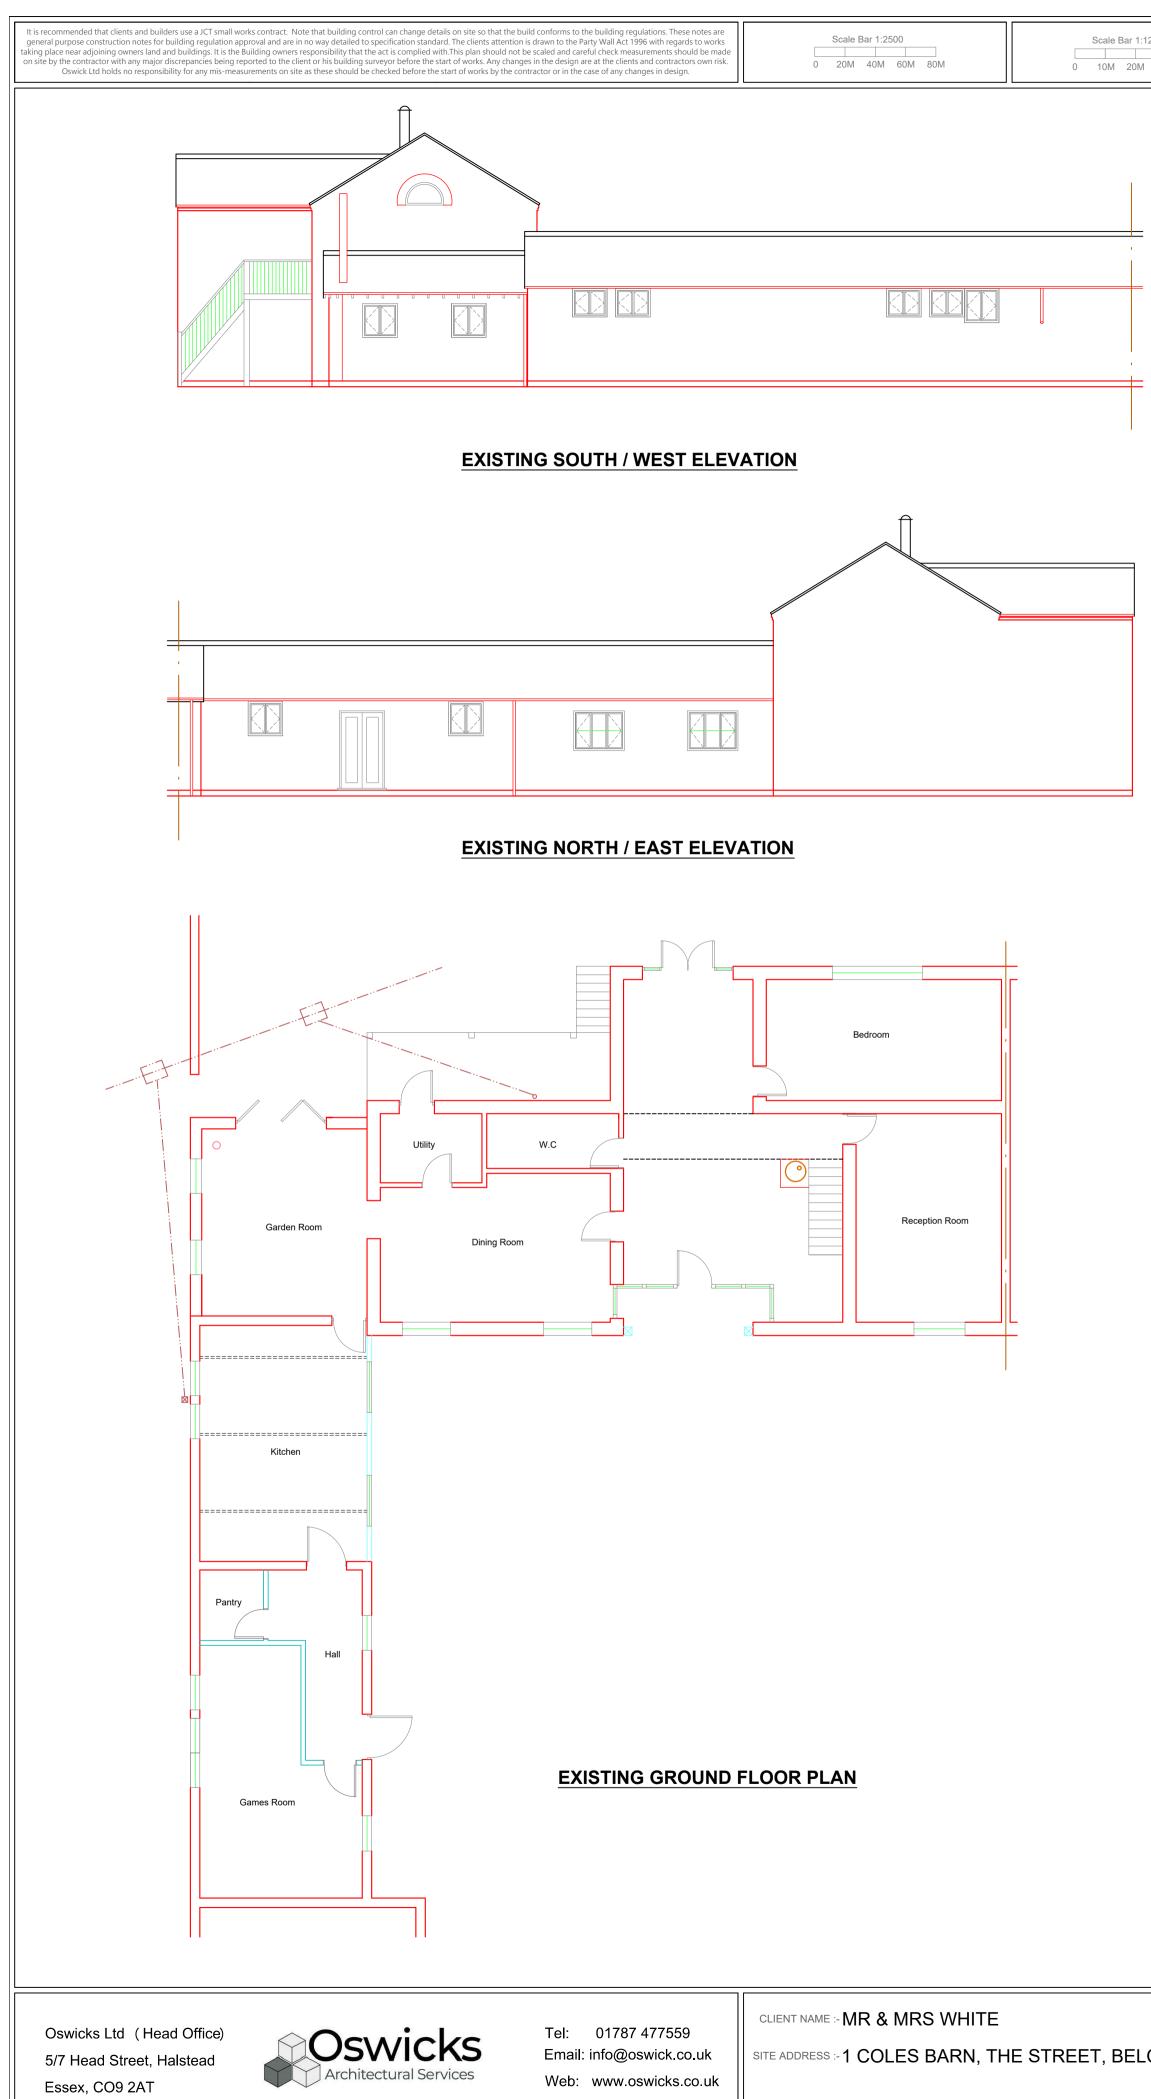

## **EXISTING SOUTH / EAST ELEVATION**

## EXISTING FIRST FLOOR PLAN

| CHAMP | OTTEN. | SUDBURY, | CO10 7BG |
|-------|--------|----------|----------|
|       |        |          | 0010100  |

PLAN TYPE :- **PP** START DATE :- **23-06-2023** DRAWN BY :- **GE**  