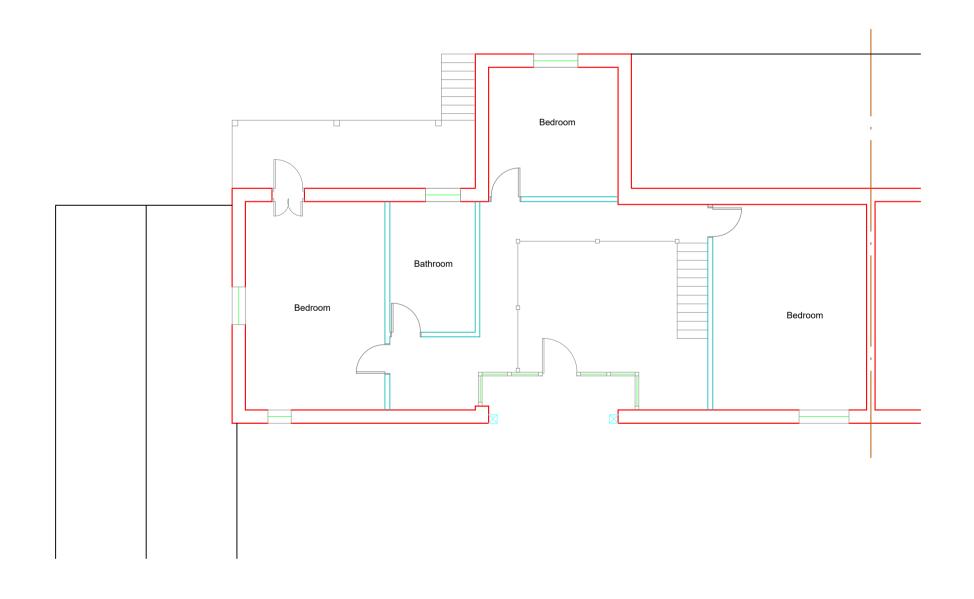

## EXISTING FIRST FLOOR PLAN

| CHAMP | OTTEN. | SUDBURY, | CO10 7BG |
|-------|--------|----------|----------|
|       |        |          | 0010100  |

PLAN TYPE :- **PP** START DATE :- **23-06-2023** DRAWN BY :- **GE**  