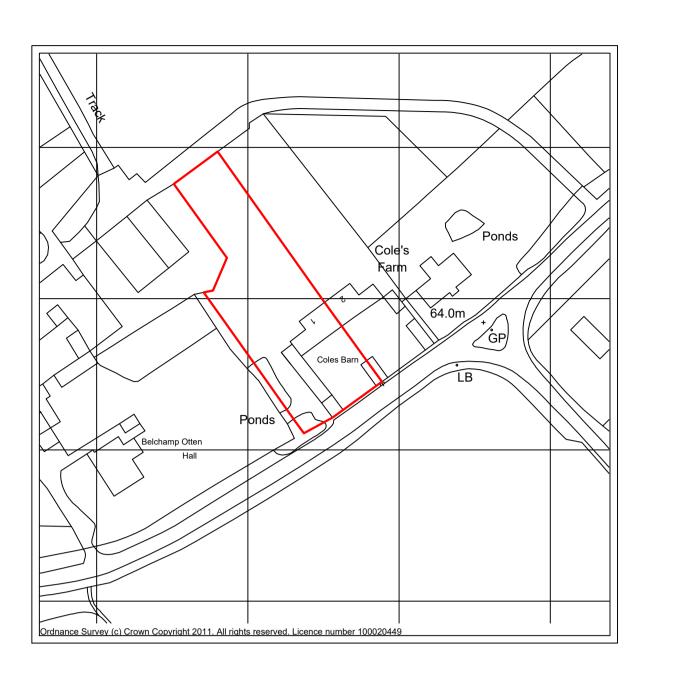

ISTING SOUTH / EAST ELEVATION**







## EXISTING FIRST FLOOR PLAN

| CHAMP | OTTEN. | SUDBURY, | CO10 7BG |
|-------|--------|----------|----------|
|       |        |          | 0010100  |

PLAN TYPE :- **PP** START DATE :- **23-06-2023** DRAWN BY :- **GE**  

 PAPER SIZE :- A1
 SCALE :- 1:100-1:500-1:1250

 REVISION :- N-A
 UPDATED :- N-A

 NOTE :- BUILDING REGULATION PLANS SHOULD BE READ
 NOTE SHOULD BE READ

 NOTE :- BUILDING REGULATION WITH THE GENERAL SPECIFICATION IF PROVIDED

PLAN TYPE :- SURVEYED AS EXISTING, PROPOSED INTERNAL ALTERATIONS PROJECT TYPE :- PROPOSED INTERNAL ALTERATIONS DETAIL SHOWN :- FLOOR PLAN-ELEVATIONS-SITE PLANS PLAN NO. :- 23-112-AS-1

| Scale Bar 1:20 | Scale Bar 1:5 |  |  |
|----------------|---------------|--|--|
| 0 500mm 1000mm | 0 100mm 200mm |  |  |



**EXISTING SITE LOCATION PLAN** 



## EXISTING & PROPOSED SITE BLOCK PLAN