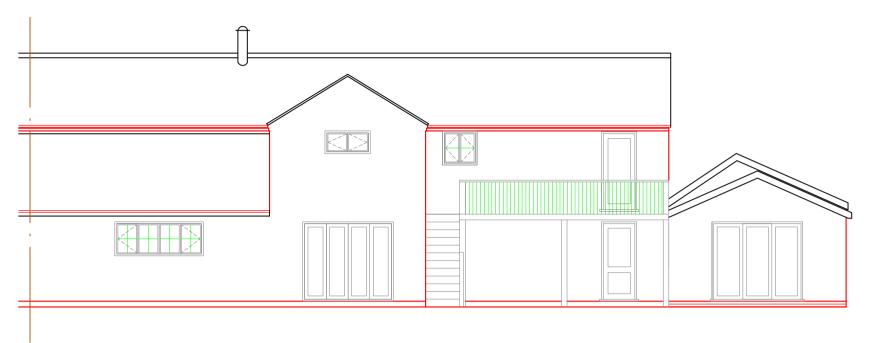

------------------------------------|---|----------------|
| ar 1:1250<br>20M 30M 40M | Scale Bar 1:500 | Scale Bar 1:200<br>2M 4M 6M 8M | Scale Bar 1:100           0         1M         2M         3M         4M | 0 | Scale Bar 1:50 |
|                          | ſ               | <br>                           | <del></del>                                                             |   | =              |
|                          |                 |                                |                                                                         |   | ≡              |
| ·                        |                 |                                |                                                                         |   |                |

## **EXISTING SOUTH / EAST ELEVATION**







## EXISTING FIRST FLOOR PLAN

| CHAMP | OTTEN. | SUDBURY, | CO10 7BG |
|-------|--------|----------|----------|
|       |        |          | 0010100  |

PLAN TYPE :- **PP** START DATE :- **23-06-2023** DRAWN BY :- **GE**  

 PAPER SIZE :- A1
 SCALE :- 1:100-1:500-1:1250

 REVISION :- N-A
 UPDATED :- N-A

 NOTE :- BUILDING REGULATION PLANS SHOULD BE READ
 NOTE SHOULD BE READ

 NOTE :- BUILDING REGULATION WITH THE GENERAL SPECIFICATION IF PROVIDED

PLAN TYPE :- SURVEYED AS EXISTING, PROPOSED INTERNAL ALTERATIONS PROJECT TYPE :- PROPOSED INTERNAL ALTERATIONS DETAIL SHOWN :- FLOOR PLAN-ELEVATIONS-SITE PLANS PLAN NO. :- 23-112-AS-1

| Scale Bar 1:20 | Scale Bar 1:5 |  |  |
|----------------|---------------|--|--|
| 0 500mm 1000mm | 0 100mm 200mm |  |  |



**EXISTING SITE LOCATION PLAN**