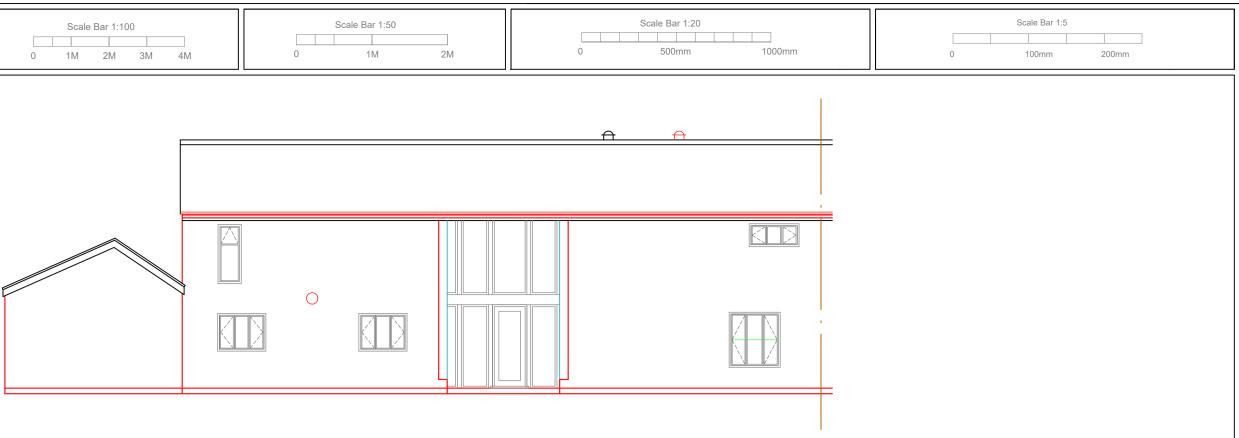

--------------------------------------------------------------------------------------------------------------------------------------------------------------------------------------------------------------------------------------------------------------------------------------------------------------------------------------------------------------------------------------------------------------------------------------------------------------------------------------------------------------------------------------------------------------------------------------------------------------------------------------------------------------------------------------------------------------------------------------------------------------------------------|-----------------------------------------|--|



## **PROPOSED SOUTH / EAST ELEVATION**



## **PROPOSED NORTH / WEST ELEVATION**

Proposed Oak door and brick to match existing above



### PROPOSED FIRST FLOOR PLAN

|                                  | PLAN TYPE :- <b>PP</b>   | PAPER SIZE :- A1                                                                                              | SCALE :- 1:100 |     |
|----------------------------------|--------------------------|---------------------------------------------------------------------------------------------------------------|----------------|-----|
| ELCHAMP OTTEN, SUDBURY, CO10 7BG | START DATE :- 23-06-2023 | REVISION :- N-A                                                                                               | UPDATED :- N-A | PRO |
|