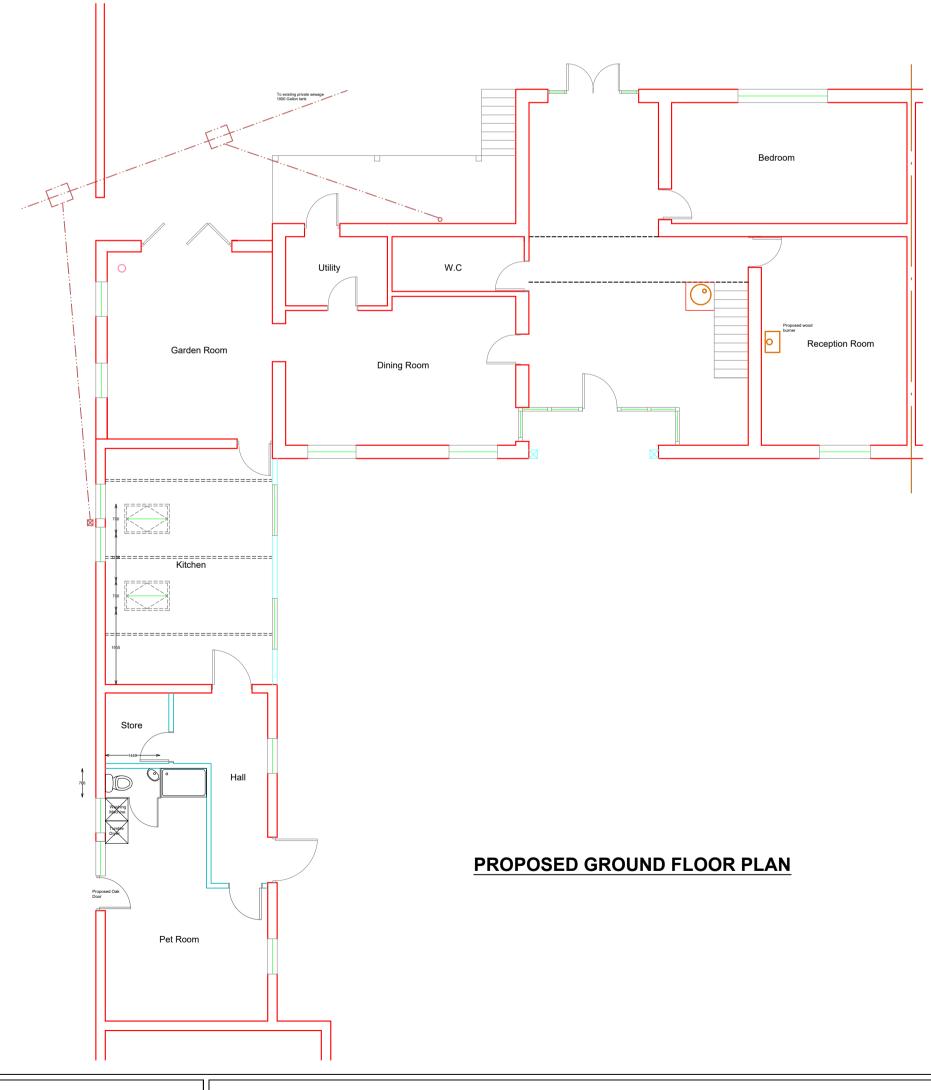

### PROPOSED FIRST FLOOR PLAN

|                                  | PLAN TYPE :- <b>PP</b>   | PAPER SIZE :- A1                                                                                              | SCALE :- 1:100 |     |
|----------------------------------|--------------------------|---------------------------------------------------------------------------------------------------------------|----------------|-----|
| ELCHAMP OTTEN, SUDBURY, CO10 7BG | START DATE :- 23-06-2023 | REVISION :- N-A                                                                                               | UPDATED :- N-A | PRO |
|                                  | DRAWN BY :- GE           | NOTE :- BUILDING REGULATION PLANS SHOULD BE READ<br>IN CONJUNCTION WITH THE GENERAL SPECIFICATION IF PROVIDED |                | DET |
|                                  |                          |                                                                                                               |                |     |