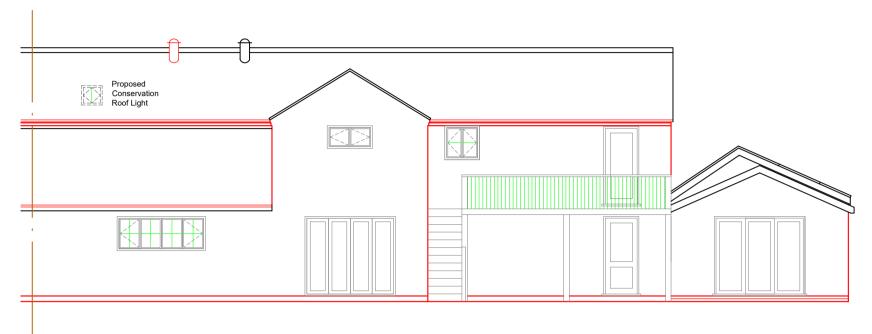

# **PROPOSED SOUTH / WEST ELEVATION**

## **PROPOSED NORTH / WEST ELEVATION**

Proposed Oak door and brick to match existing above