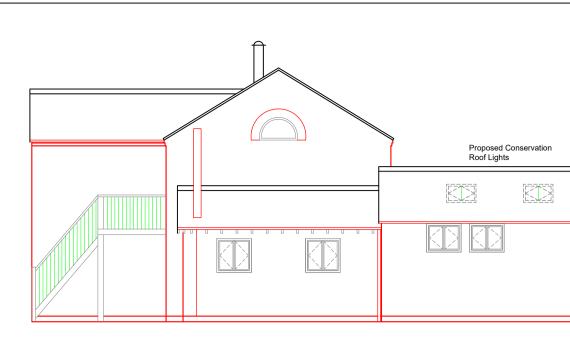

## **PROPOSED NORTH / WEST ELEVATION**

Proposed Oak door and brick to match existing above