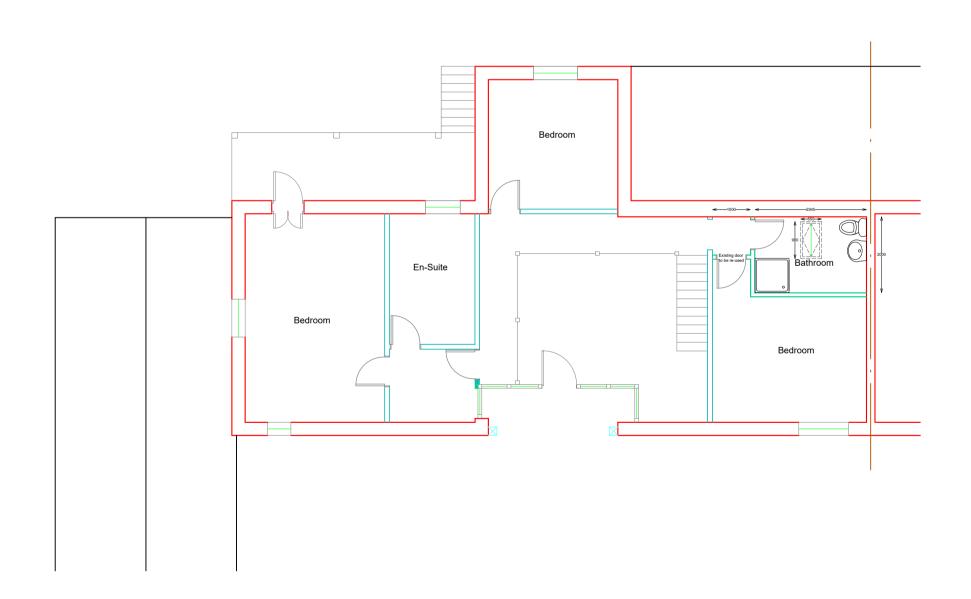

### PROPOSED FIRST FLOOR PLAN

|                                  | PLAN TYPE :- <b>PP</b>   | PAPER SIZE :- A1                                                                                              | SCALE :- 1:100 |     |
|----------------------------------|--------------------------|---------------------------------------------------------------------------------------------------------------|----------------|-----|
| ELCHAMP OTTEN, SUDBURY, CO10 7BG | START DATE :- 23-06-2023 | REVISION :- N-A                                                                                               | UPDATED :- N-A | PRO |
|                                  | DRAWN BY :- GE           | NOTE :- BUILDING REGULATION PLANS SHOULD BE READ<br>IN CONJUNCTION WITH THE GENERAL SPECIFICATION IF PROVIDED |                | DET |
|                                  |                          |                                                                                                               |                |     |