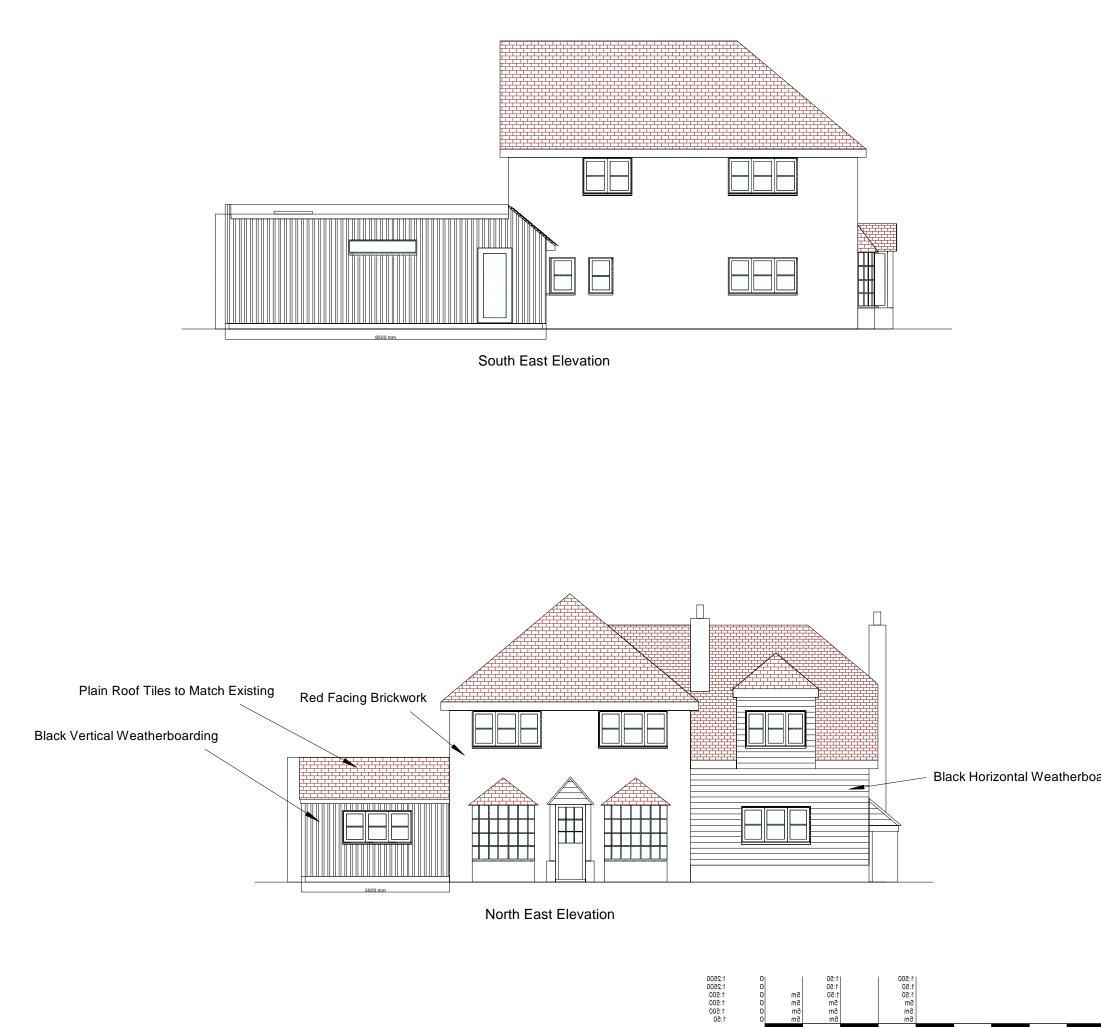

|        | <b></b>                                                                                             |             |
|--------|-----------------------------------------------------------------------------------------------------|-------------|
|        |                                                                                                     |             |
|        |                                                                                                     |             |
|        |                                                                                                     |             |
|        |                                                                                                     |             |
|        |                                                                                                     |             |
|        |                                                                                                     |             |
|        |                                                                                                     |             |
|        |                                                                                                     |             |
|        |                                                                                                     |             |
|        |                                                                                                     |             |
|        |                                                                                                     |             |
|        |                                                                                                     |             |
|        |                                                                                                     |             |
|        |                                                                                                     |             |
|        |                                                                                                     |             |
|        |                                                                                                     |             |
|        |                                                                                                     |             |
|        | Client:                                                                                             |             |
|        | The Old Granary                                                                                     |             |
|        | Green End<br>Hertfordshire<br>SG12 0NX                                                              |             |
|        | Project:                                                                                            |             |
| arding | Demolition of single storey rear extension.<br>Erection of single storey rear and side<br>extension |             |
|        | The Old Granary, Green End<br>Herts, SG12 0NX                                                       |             |
|        | Drawing:<br>Proposed Elevations                                                                     |             |
|        | North East and South East                                                                           |             |
|        |                                                                                                     |             |
|        | Date:<br>26 July 2023                                                                               | Drawing No: |
|        | Scale:                                                                                              | D114        |
|        | 1:100                                                                                               |             |