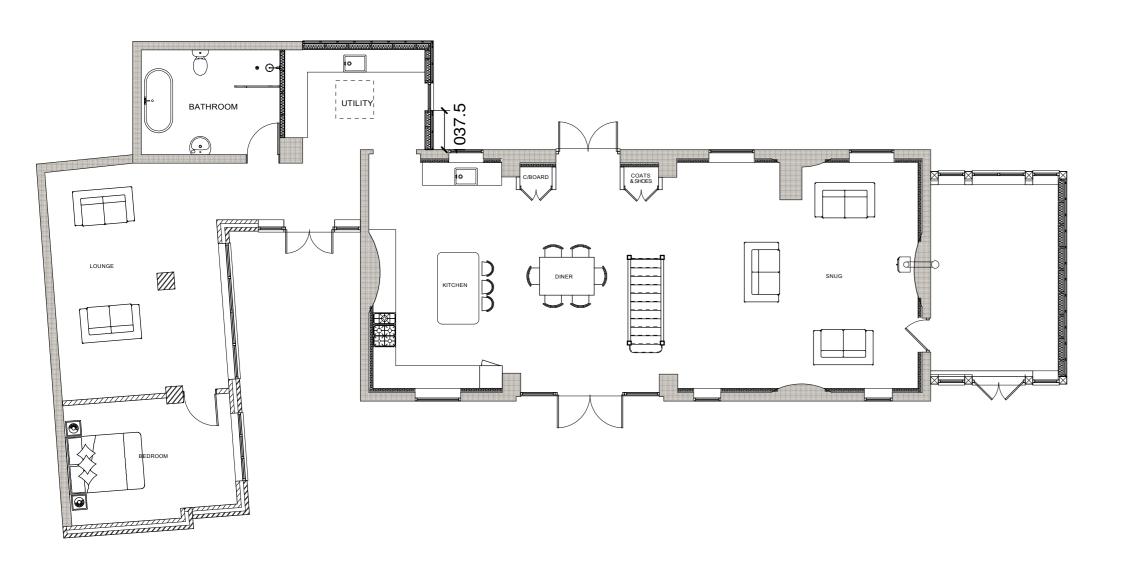

GROUND FLOOR LAYOUT

WEST ELEVATION





NORTH ELEVATION

EAST ELEVATION



## FIRST FLOOR LAYOUT



SOUTH ELEVATION

EXTERNAL MATERIALS

All windows & doors flush casement timber painted 'Pebble Grey' RAL 7032

New built walls reclaimed brickwork to match existing or 'Waney Edge' Larch Pitched roof as exisitng clay pan tiles

Single ply mebrane flat roof



## CLIENT

Mrs & Mrs N. De Vos Manor Farm, Joinery Works Low Road Besthorpe, NG23 7HJ

PROJECT TITLE Change of Use, Barn Conversion

DRAWING NUMBER

to Form New Dwelling

04 870LR R03 PPE

DRAWING TITLE Proposed Plans & Elevations

DATE 05/09/2022



Nexus Design Solutions Ltd Springfield House, Stainton by Langworth LN3 5BL

E: info@nexusdesignsolutions.co.uk W: www.nexusdesignsolutions.co.uk T: 01522 420550



Do not scale this dra