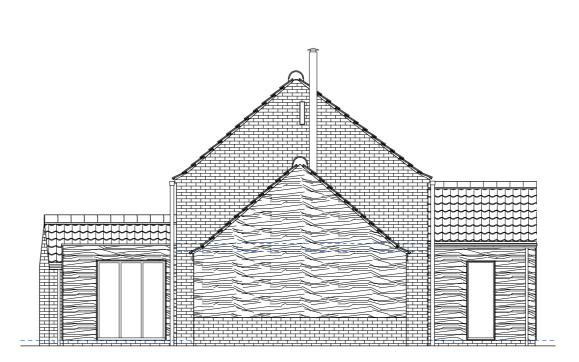

GROUND FLOOR LAYOUT

WEST ELEVATION

NORTH ELEVATION

EAST ELEVATION

## FIRST FLOOR LAYOUT

SOUTH ELEVATION

EXTERNAL MATERIALS

All windows & doors flush casement timber painted 'Pebble Grey' RAL 7032

New built walls reclaimed brickwork to match existing or 'Waney Edge' Larch Pitched roof as exisitng clay pan tiles