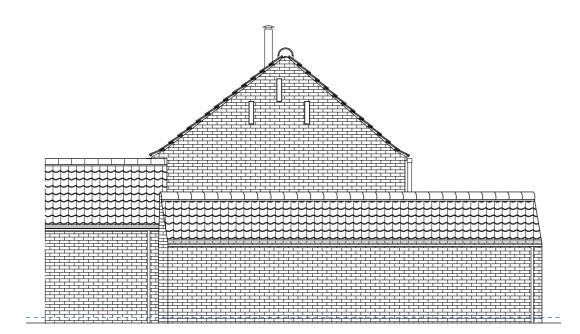

GROUND FLOOR LAYOUT

WEST ELEVATION

NORTH ELEVATION

EAST ELEVATION

## FIRST FLOOR LAYOUT

SOUTH ELEVATION

EXTERNAL MATERIALS

All windows & doors flush casement timber painted 'Pebble Grey' RAL 7032

New built walls reclaimed brickwork to match existing or 'Waney Edge' Larch Pitched roof as exisitng clay pan tiles