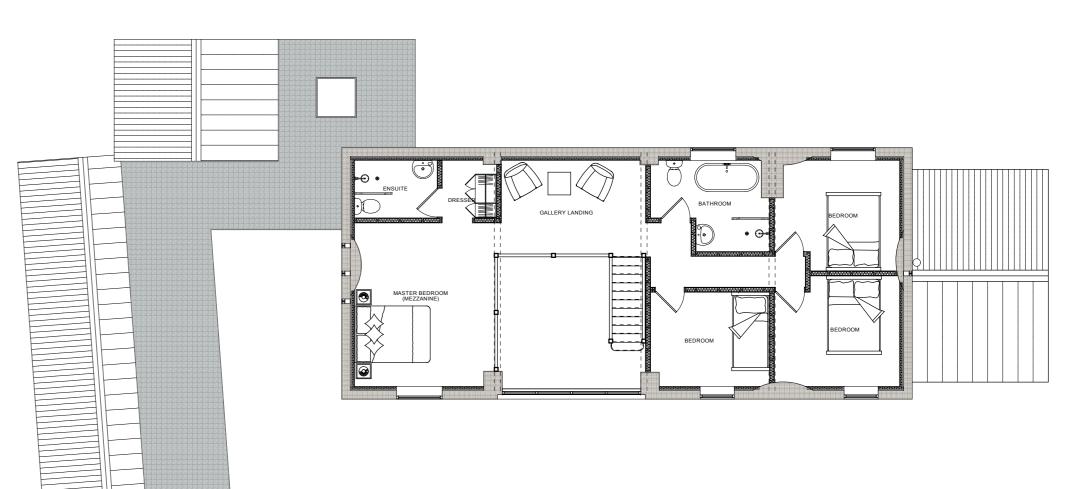

## FIRST FLOOR LAYOUT

SOUTH ELEVATION

EXTERNAL MATERIALS

All windows & doors flush casement timber painted 'Pebble Grey' RAL 7032

New built walls reclaimed brickwork to match existing or 'Waney Edge' Larch Pitched roof as exisitng clay pan tiles