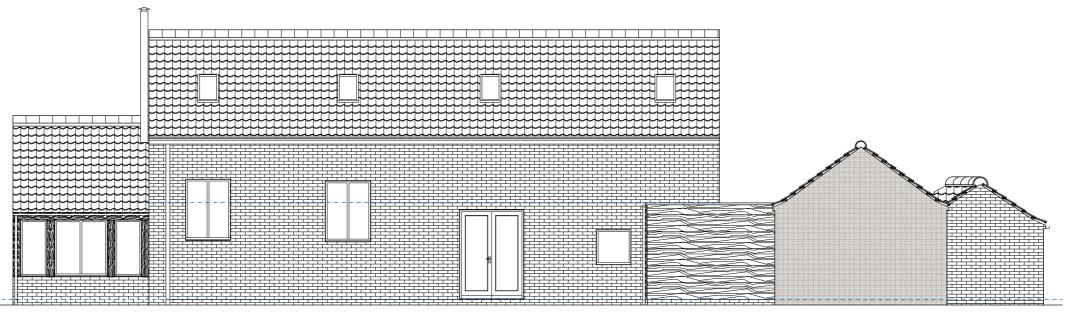

GROUND FLOOR LAYOUT

WEST ELEVATION

NORTH ELEVATION

EAST ELEVATION

## FIRST FLOOR LAYOUT

SOUTH ELEVATION

EXTERNAL MATERIALS

All windows & doors flush casement timber painted 'Pebble Grey' RAL 7032

New built walls reclaimed brickwork to match existing or 'Waney Edge' Larch Pitched roof as exisitng clay pan tiles