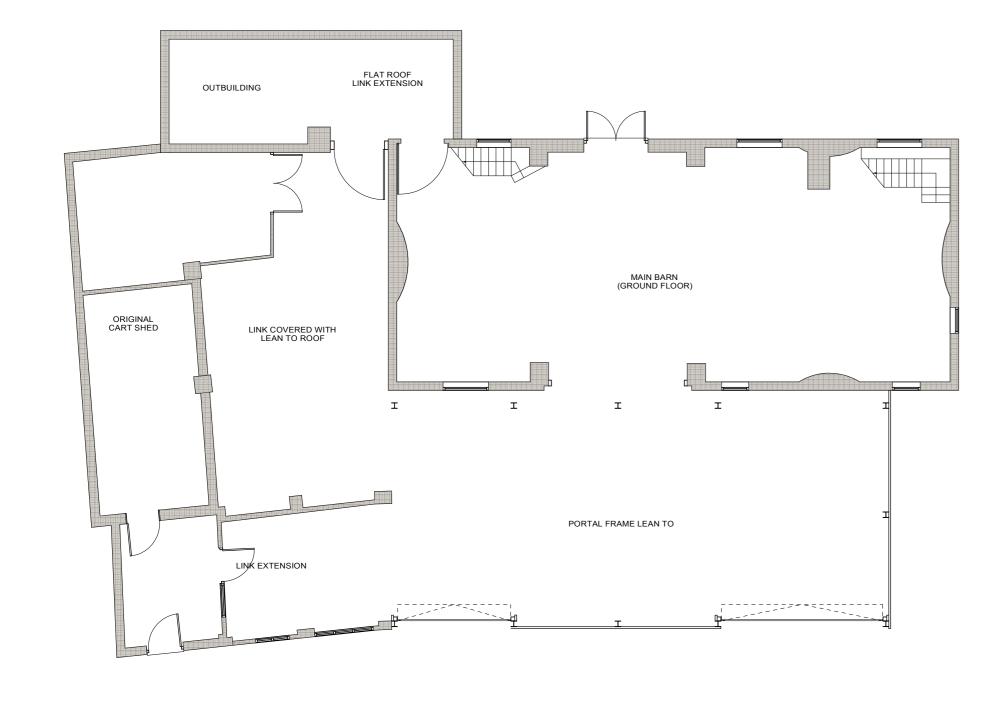

GROUND FLOOR LAYOUT FIRST FLOOR LAYOUT

NORTH ELEVATION EAST ELEVATION

Mrs & Mrs N. De Vos Manor Farm, Joinery Works Low Road

Besthorpe, NG23 7HJ

Change of Use, Barn Conversion to Form New Dwelling

DRAWING NUMBER
03 870LR EPE