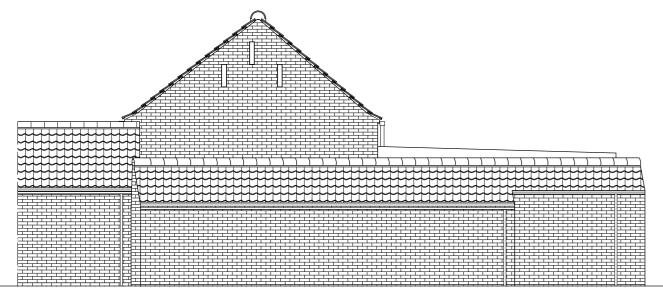

GROUND FLOOR LAYOUT FIRST FLOOR LAYOUT

NORTH ELEVATION EAST ELEVATION

Mrs & Mrs N. De Vos Manor Farm, Joinery Works Low Road

Besthorpe, NG23 7HJ

Change of Use, Barn Conversion to Form New Dwelling

DRAWING NUMBER
03 870LR EPE