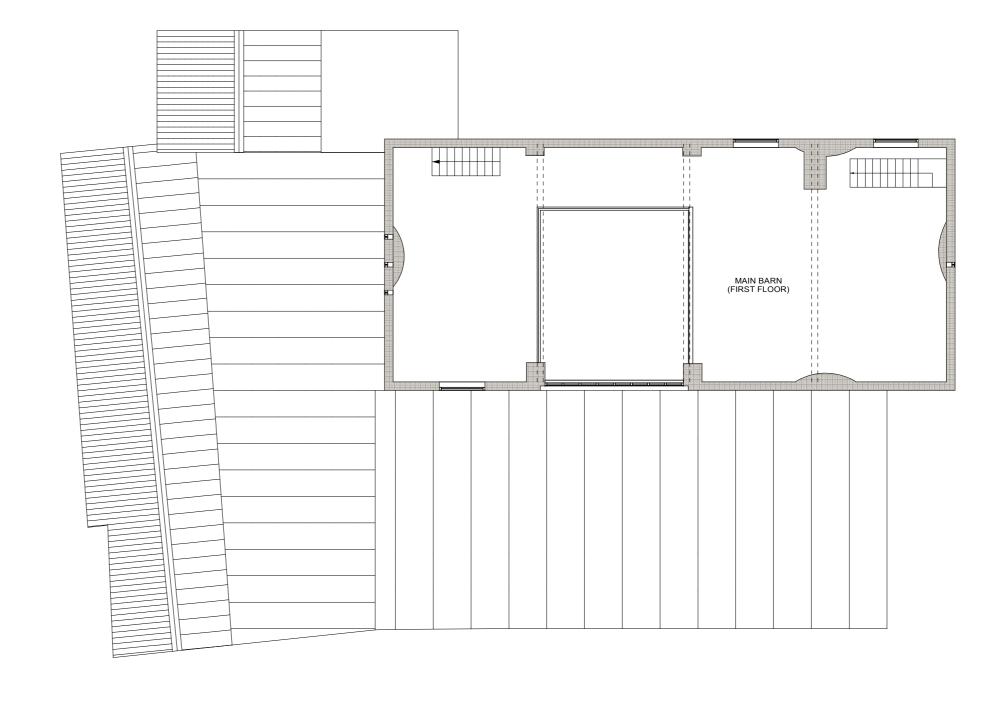

GROUND FLOOR LAYOUT FIRST FLOOR LAYOUT

NORTH ELEVATION EAST ELEVATION

Mrs & Mrs N. De Vos Manor Farm, Joinery Works Low Road

Besthorpe, NG23 7HJ

Change of Use, Barn Conversion to Form New Dwelling

DRAWING NUMBER
03 870LR EPE