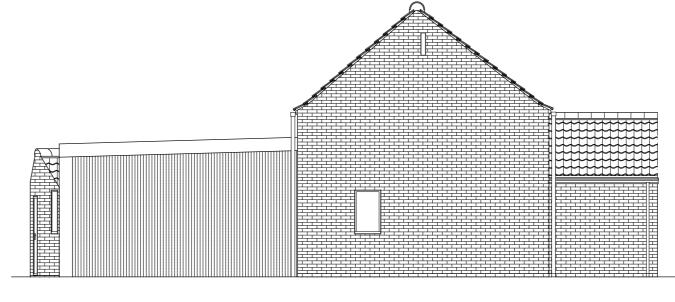

GROUND FLOOR LAYOUT FIRST FLOOR LAYOUT

NORTH ELEVATION EAST ELEVATION

Mrs & Mrs N. De Vos Manor Farm, Joinery Works Low Road

Besthorpe, NG23 7HJ

Change of Use, Barn Conversion to Form New Dwelling

DRAWING NUMBER
03 870LR EPE