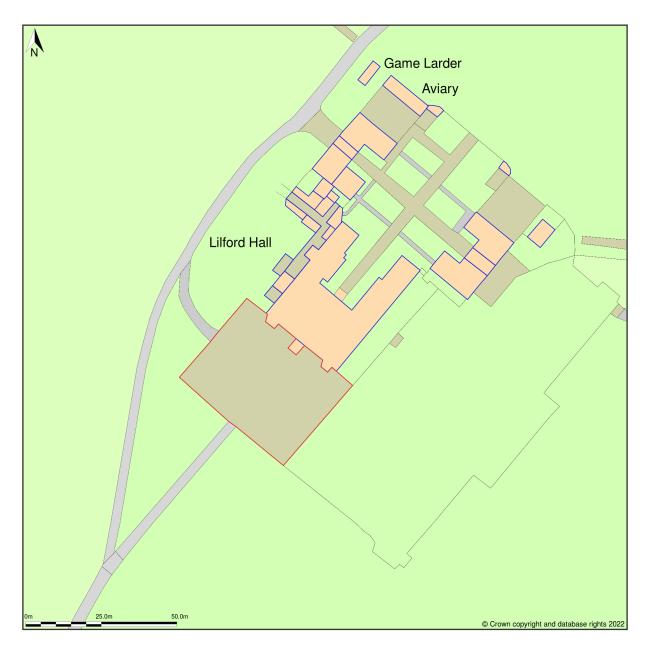

## Lilford Hall, Lilford, North Northamptonshire, PE8 5SG

Site Plan shows area bounded by: 502826.17, 283964.84 503026.17, 284164.84 (at a scale of 1:1250), OSGridRef: TL 2928406. The representation of a road, track or path is no evidence of a right of way. The representation of features as lines is no evidence of a property boundary.