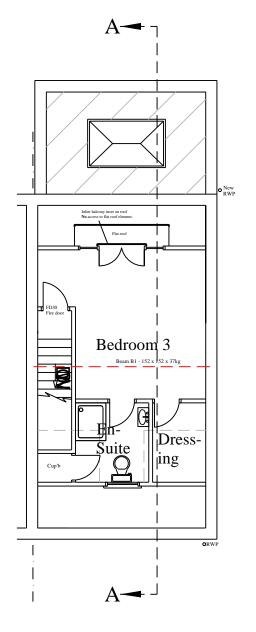

PROPOSED FIRST FLOOR LAYOUT

PROPOSED LOFT FLOOR LAYOUT

All drawings to be signed off by building control before the commencement of any works. If works commence on a Building Notice, the Builder/property owner commences works at their own risk and ELA Design (or its Officer's) cannot accept and liability whatsoever for these works carried out.