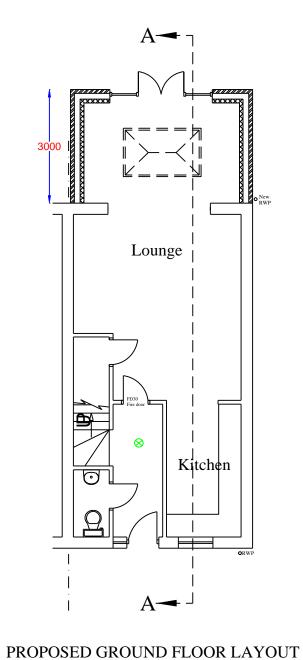

PROPOSED FIRST FLOOR LAYOUT

PROPOSED LOFT FLOOR LAYOUT

All drawings to be signed off by building control before the commencement of any works. If works commence on a Building Notice, the Builder/property owner commences works at their own risk and ELA Design (or its Officer's) cannot accept and liability whatsoever for these works carried out.