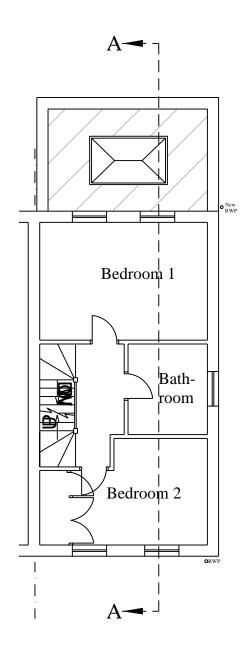

PROPOSED FIRST FLOOR LAYOUT

PROPOSED LOFT FLOOR LAYOUT

All drawings to be signed off by building control before the commencement of any works. If works commence on a Building Notice, the Builder/property owner commences works at their own risk and ELA Design (or its Officer's) cannot accept and liability whatsoever for these works carried out.