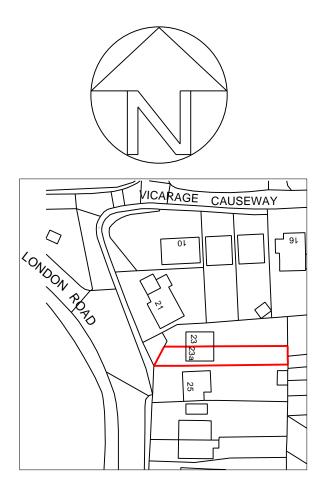

LOCATION PLAN

## Projec

Rear Extension

23a London Road, Hertford, SG13 7RL

Site Location Plan

| Drawing N°: | Rev:      |         |          |  |
|-------------|-----------|---------|----------|--|
|             | Α         |         |          |  |
| A3 Scale:   | Drawn By: | Job No: | Date:    |  |
| 1:1250      | CE        | 1787    | 10/08/20 |  |