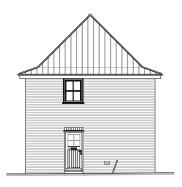

SIDE ELEVATION ELEVATION 2

This drawing is copyright and must not be reproduced without consent of BSB Architecture

This drawing originates from the CAD file:

S12022/22810. Replacement Roofs, New Earswick/010\_BSB Drawings+020\_Current Issue+025\_Appraisal/22810\_BSB\_00\_XX\_M2\_A\_0001 P114-18 Sycamore Place.dwg REVISIONS

pm 28.04.23 jnh 28.04.23 P1 First Issue

18 Sycamore Place

SIDE ELEVATION