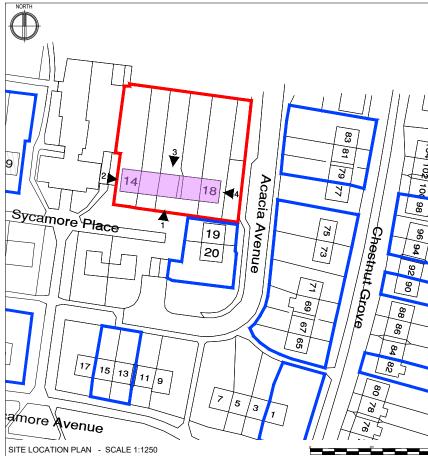

## Joseph Rowntree Housing Trust

PROJECT

**Energy Enhancements** Replacement Roofs Programme **New Earswick** 

DRAWING TITLE

Existing Elevations 14 - 18 Sycamore Place & Location Plan

| Drawing Status For Information_S2     | Scale<br>1:200; 1250   | Sheet Size<br>A3   |
|---------------------------------------|------------------------|--------------------|
| Acclaim                               | Drawn<br>pm<br>Checked | Date 23/03/23 Date |
| Constructionline                      | jnh                    | 23/03/23           |
| Drawing No. 22810-BSB-00-XX-DR-A-0001 |                        | Revision P1        |