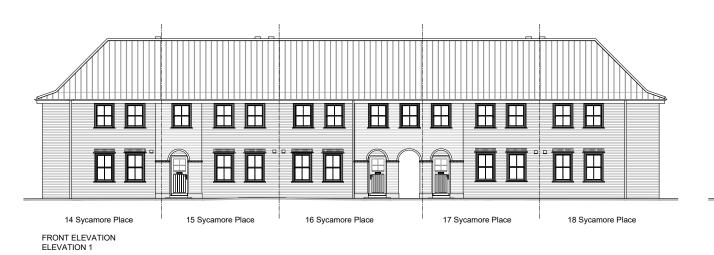

### 14 - 18 Sycamore Place

FRONT / SIDE ELEVATION 14 SYCAMORE PLACE ELEVATION 2

REAR ELEVATION ELEVATION 3 18 - 14 SYCAMORE PLACE

REAR / SIDE ELEVATION ELEVATION 4 18 SYCAMORE PLACE

SIDE ELEVATION ELEVATION 2

This drawing is copyright and must not be reproduced without consent of BSB Architecture

This drawing originates from the CAD file:

S12022/22810. Replacement Roofs, New Earswick/010\_BSB Drawings+020\_Current Issue+025\_Appraisal/22810\_BSB\_00\_XX\_M2\_A\_0001 P114-18 Sycamore Place.dwg REVISIONS

pm 28.04.23 jnh 28.04.23 P1 First Issue

18 Sycamore Place

SIDE ELEVATION