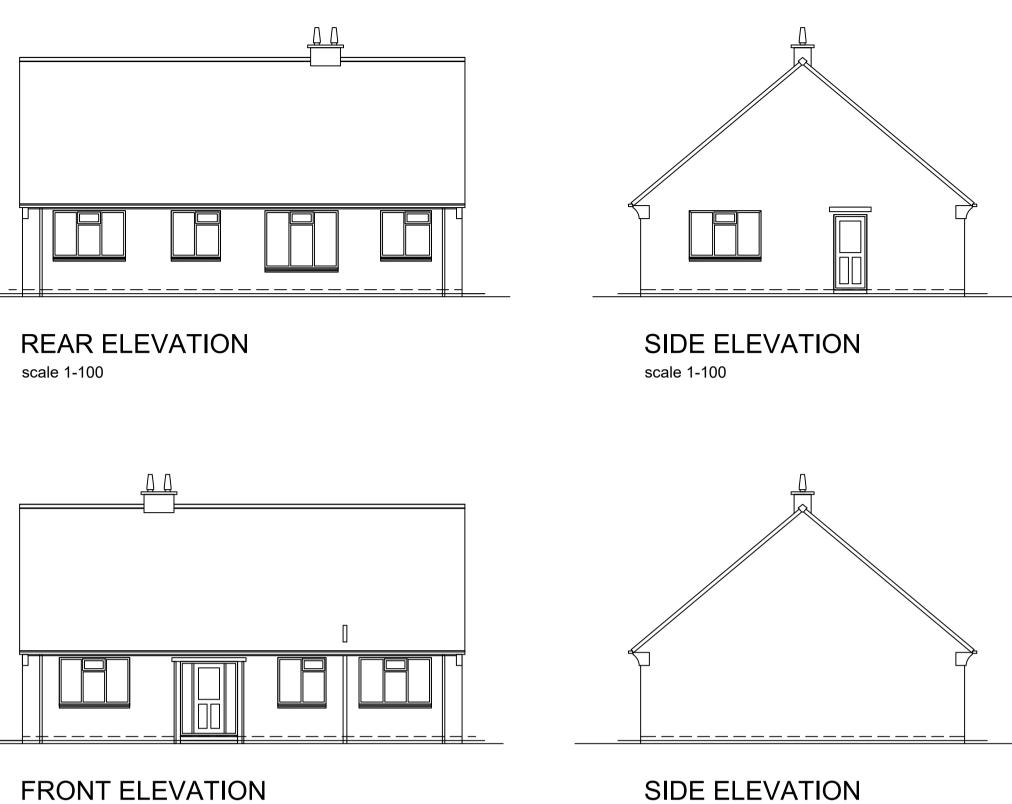

## LOFT PLAN

reception bedroom bedroom bedroom

GROUND FLOOR PLAN scale 1-50

scale 1-100

CROSS SECTION scale 1-50

scale 1-100

This drawing is the property of A.J.Cocker Associates Ltd. and must not be copied or used in whole or in part without their consent.