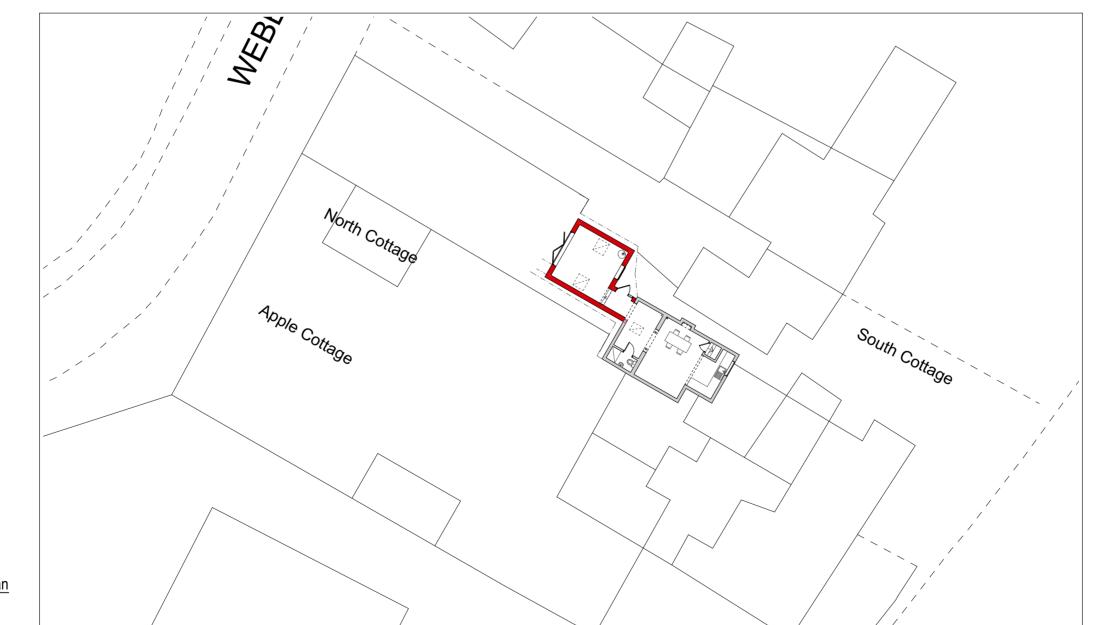

## Proposed Site & Block Plan

## Scale: 1:250

| Figured dimensions to be followed, do not scale off this drawing.                                                                                                                                                                                                                                                                                                                                                   | Amendments |             | Site Location:  |                                                                                 | Job Title:                   |                                                 |              | Drawing Name                     |                                           |                        |
|---------------------------------------------------------------------------------------------------------------------------------------------------------------------------------------------------------------------------------------------------------------------------------------------------------------------------------------------------------------------------------------------------------------------|------------|-------------|-----------------|---------------------------------------------------------------------------------|------------------------------|-------------------------------------------------|--------------|----------------------------------|-------------------------------------------|------------------------|
| All dimensions and levels to be checked on site by Contractor<br>and site dimensions to be his responsibility.<br>Drawing errors and omissions to be reported to the Designer.<br>This drawing is to be read in conjunction with all relevant<br>consultants and/ or specialist contractors' drawings and<br>documents. Any variations or discrepancies are to be reported<br>to the Designer before works commence |            | 5<br>N<br>N |                 | North Cottage,<br>Combs, Stowmarket,<br>Suffolk                                 | Client                       | Single storey rear extension<br>Ms D Hutchinson |              | EXISTING & PROF                  | POSED SITE PLAN, LOC                      | ATION PLAN             |
| This drawing is to be used for the purpose of Planning and<br>Building Control Approval only                                                                                                                                                                                                                                                                                                                        |            | PLAN        | T: 01473 411755 | <b>VISION</b><br>DESIGN & PLANNING CONSULTANTS<br>E : Enquiries@Visiondpc.co.uk | Drawn by<br>AL<br>Checked by | 07.06.23                                        | Date<br>Date | Drawing Scale Layout ID 23-020-F | 1:250, 1:1250<br>Status<br>P <b>L-02A</b> | At A2 Size<br>Revision |