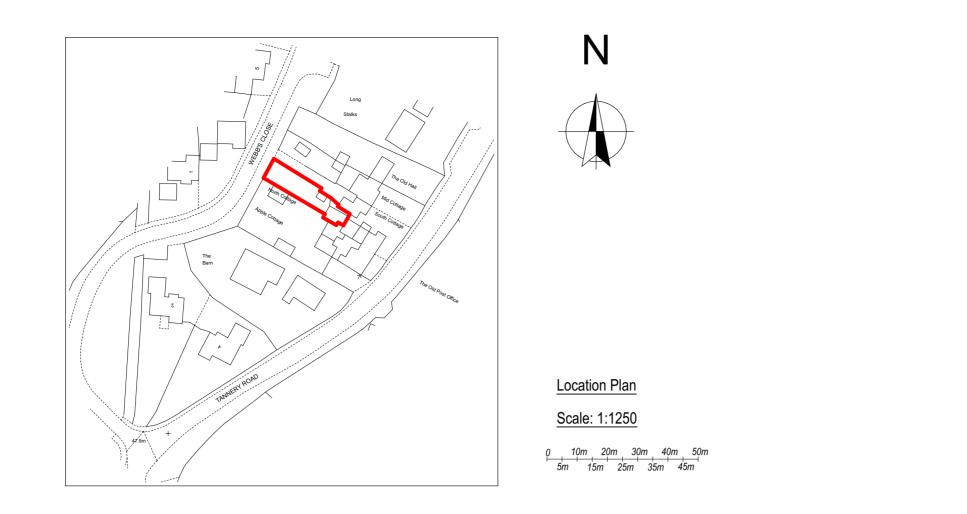

Ν

Existing Site & Block Plan

Scale: 1:250



## 



## Proposed Site & Block Plan

## Scale: 1:250

| Figured dimensions to be followed, do not scale off this drawing.                                                                                                                                                                                                                                                                                                                                                   | Amendments |             | Site Location:  |                                                                                 | Job Title:                   |                                                 |              | Drawing Name                     |