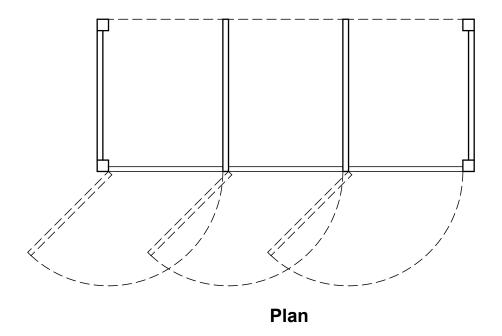

1 no. 3 bay refuse store shed to be located in each private rear garden, suitable for up to 3 no. 240 litre bins

| Rev Note |                                              |          | Ву    | Date |
|----------|----------------------------------------------|----------|-------|------|
| Scale:   | 1:20 @A                                      | 3        |       |      |
| Date:    | 17.07.23                                     | Status:  | Planr | ning |
| Drawn:   | IMA                                          | Checked: | -     |      |
| Job No:  | 1039                                         | Dwg/Rev: | 106   |      |
| Title:   | Planning Details Sheet 8<br>Refuse Store     |          |       |      |
| Project: | Manor Farm,<br>Swindon Village<br>Cheltenham |          |       |      |
| Client:  | Manor Farm (Cheltenham) Ltd                  |          |       |      |