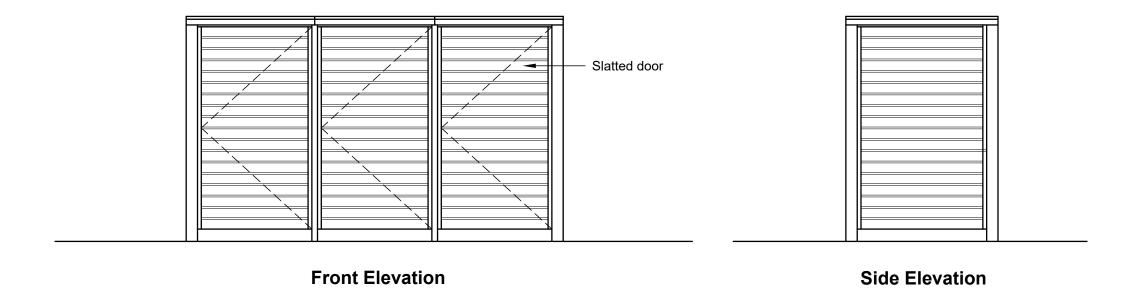

1 no. 3 bay refuse store shed to be located in each private rear garden, suitable for up to 3 no. 240 litre bins

| Rev Note |                                              |          | Ву    | Date |
|----------|----------------------------------------------|----------|-------|------|
| Scale:   | 1:20 @A                                      | 3        |       |      |
| Date:    | 17.07.23                                     | Status:  | Planr | ning |
| Drawn:   | IMA                                          | Checked: | -     |      |
| Job No:  | 1039                                         | Dwg/Rev: | 106   |      |
| Title:   | Planning Details Sheet 8<br>Refuse Store     |          |       |      |
| Project: | Manor Farm,<br>Swindon Village<br>Cheltenham |          |       |      |
| Client:  | Manor Farm (Cheltenham) Ltd                  |          |       |      |