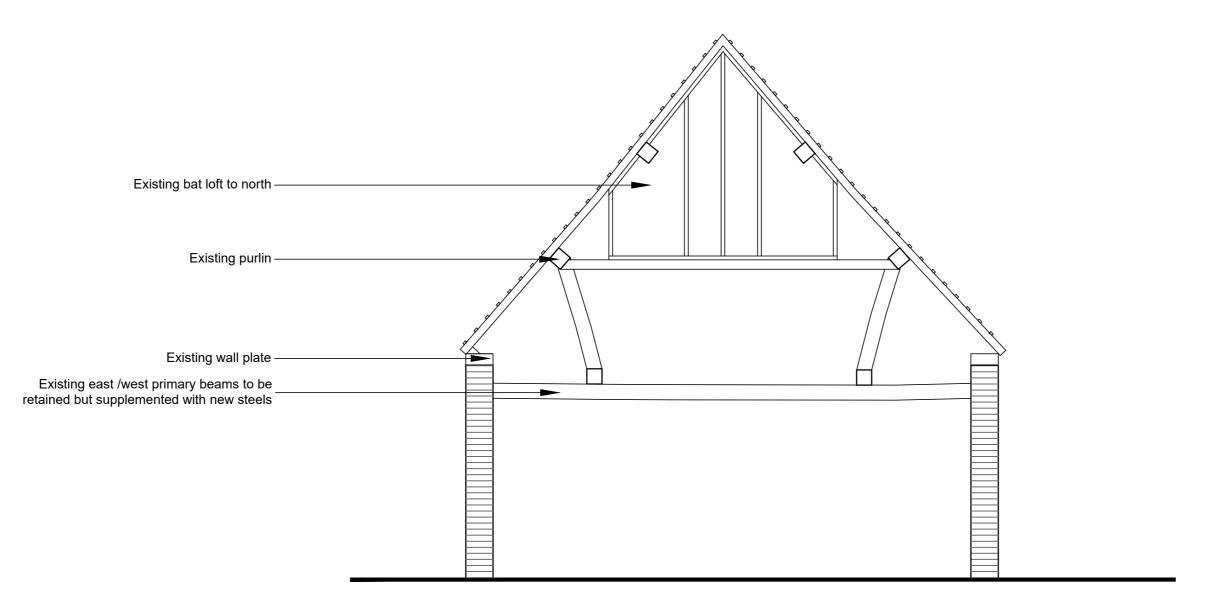

Project: Manor Farm
Church Rd
Swindon Village

Client: Manor Farm (Cheltenham) Ltd

**Existing Section AA** 

**Existing Section BB** 

| Note    |                  |               | Ву       | D   |
|---------|------------------|---------------|----------|-----|
| Scale:  | 1:50             | Size:         | @A2      |     |
| Date:   | 28.07.23         | Status:       | PL       |     |
| Drawn:  | IMA              | Checked:      | -        |     |
| Job No: | 1039             | Drg No: 20    | )3       |     |
| Title:  | BARN<br>Construc | tion Existinç | g Sectio | ons |