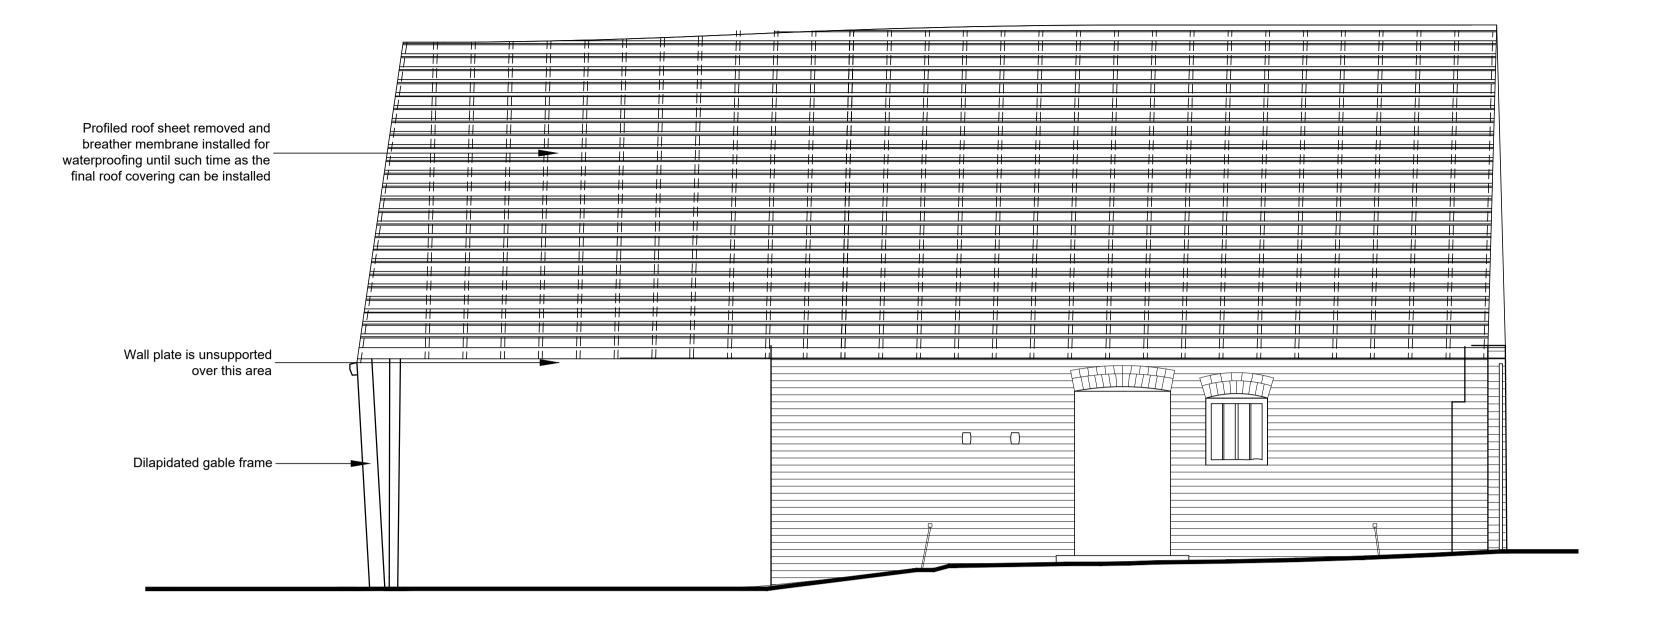

**Existing West Elevation** 

| Note    |                  |               | Ву      | Date |
|---------|------------------|---------------|---------|------|
| Scale:  | 1:50             | Size:         | @A1     |      |
| Date:   | 28.07.23         | Status:       | PL      |      |
| Drawn:  | IMA              | Checked:      | -       |      |
| Job No: | 1039             | Drg No: 20    | )2      |      |
| Title:  | BARN<br>Construc | tion Existing | g Eleva | tion |