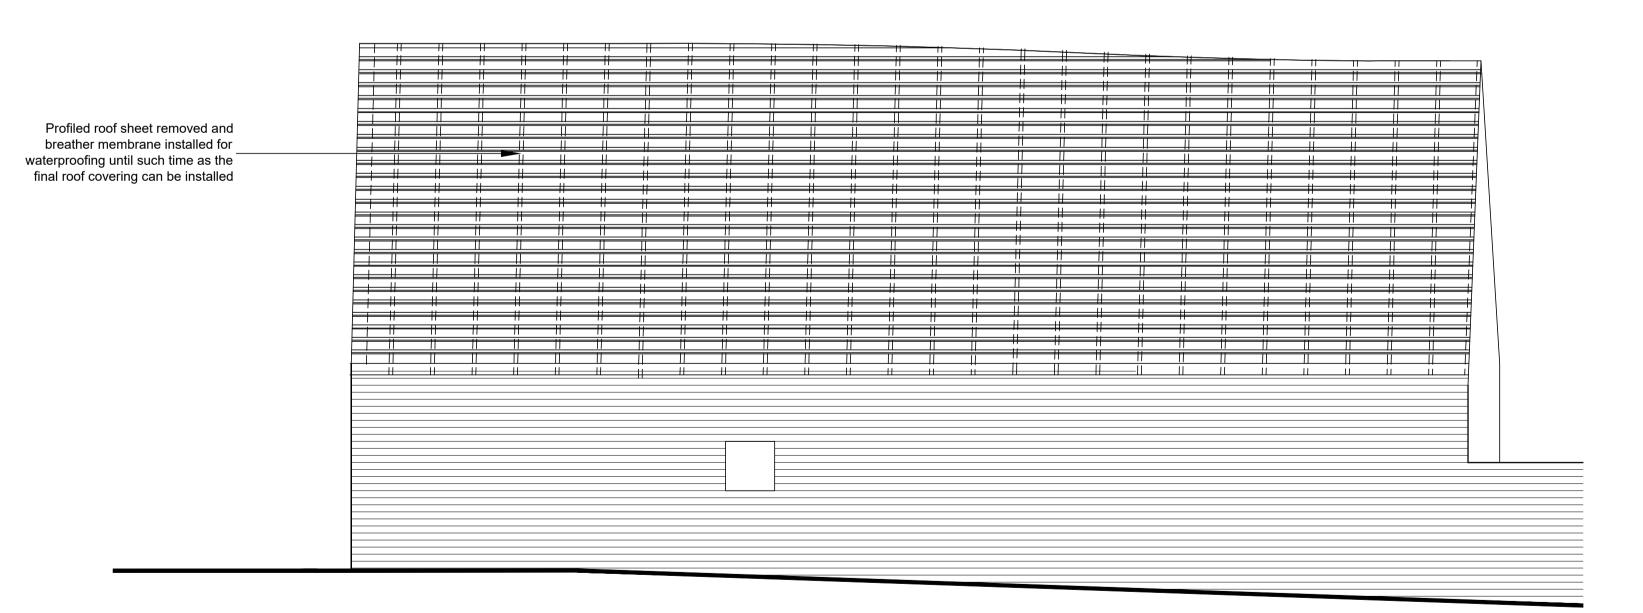

**Existing West Elevation** 

| Note    |                  |               | Ву      | Date |
|---------|------------------|---------------|---------|------|
| Scale:  | 1:50             | Size:         | @A1     |      |
| Date:   | 28.07.23         | Status:       | PL      |      |
| Drawn:  | IMA              | Checked:      | -       |      |
| Job No: | 1039             | Drg No: 20    | )2      |      |
| Title:  | BARN<br>Construc | tion Existing | g Eleva | tion |