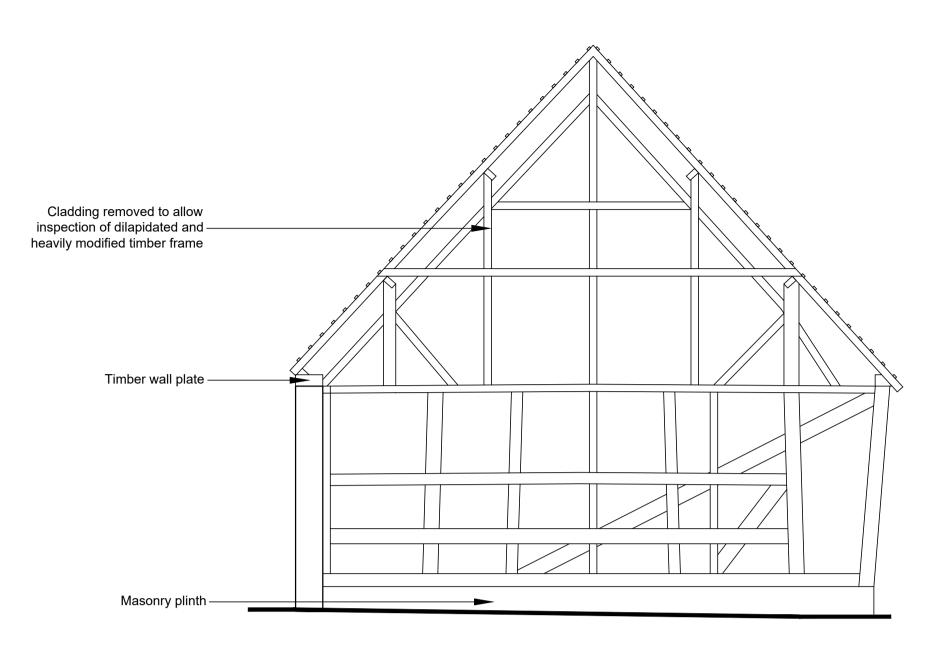

**Existing West Elevation** 

| Note    |                  |               | Ву      | Date |
|---------|------------------|---------------|---------|------|
| Scale:  | 1:50             | Size:         | @A1     |      |
| Date:   | 28.07.23         | Status:       | PL      |      |
| Drawn:  | IMA              | Checked:      | -       |      |
| Job No: | 1039             | Drg No: 20    | )2      |      |
| Title:  | BARN<br>Construc | tion Existing | g Eleva | tion |