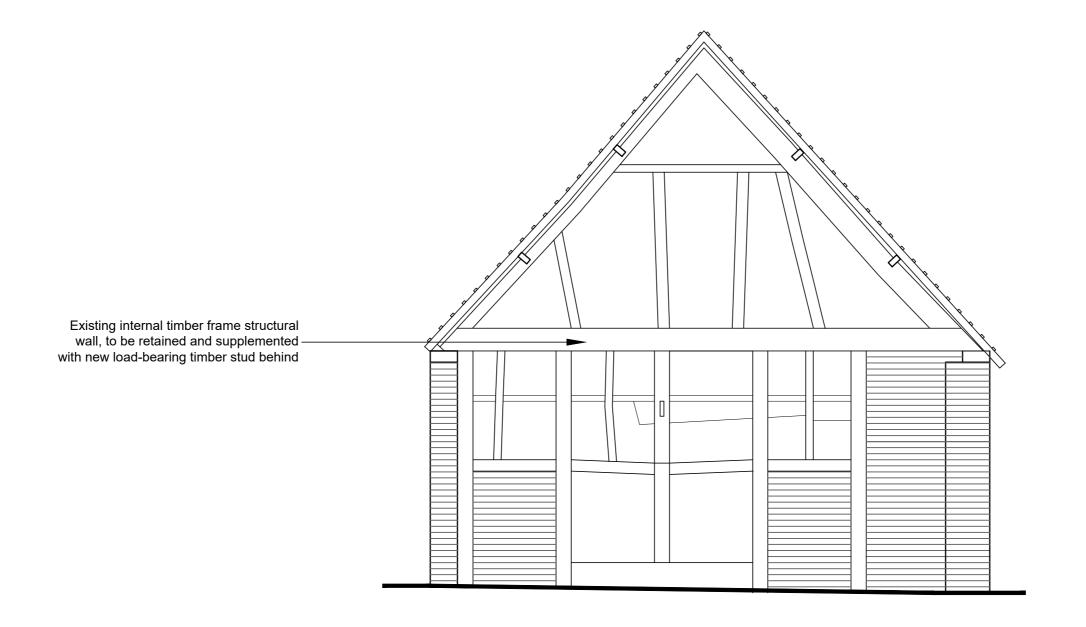

Project: Manor Farm
Church Rd
Swindon Village

Client: Manor Farm (Cheltenham) Ltd

**Existing Section AA** 

**Existing Section BB** 

| Note    |                  |               | Ву       | D   |
|---------|------------------|---------------|----------|-----|
| Scale:  | 1:50             | Size:         | @A2      |     |
| Date:   | 28.07.23         | Status:       | PL       |     |
| Drawn:  | IMA              | Checked:      | -        |     |
| Job No: | 1039             | Drg No: 20    | )3       |     |
| Title:  | BARN<br>Construc | tion Existinç | g Sectio | ons |