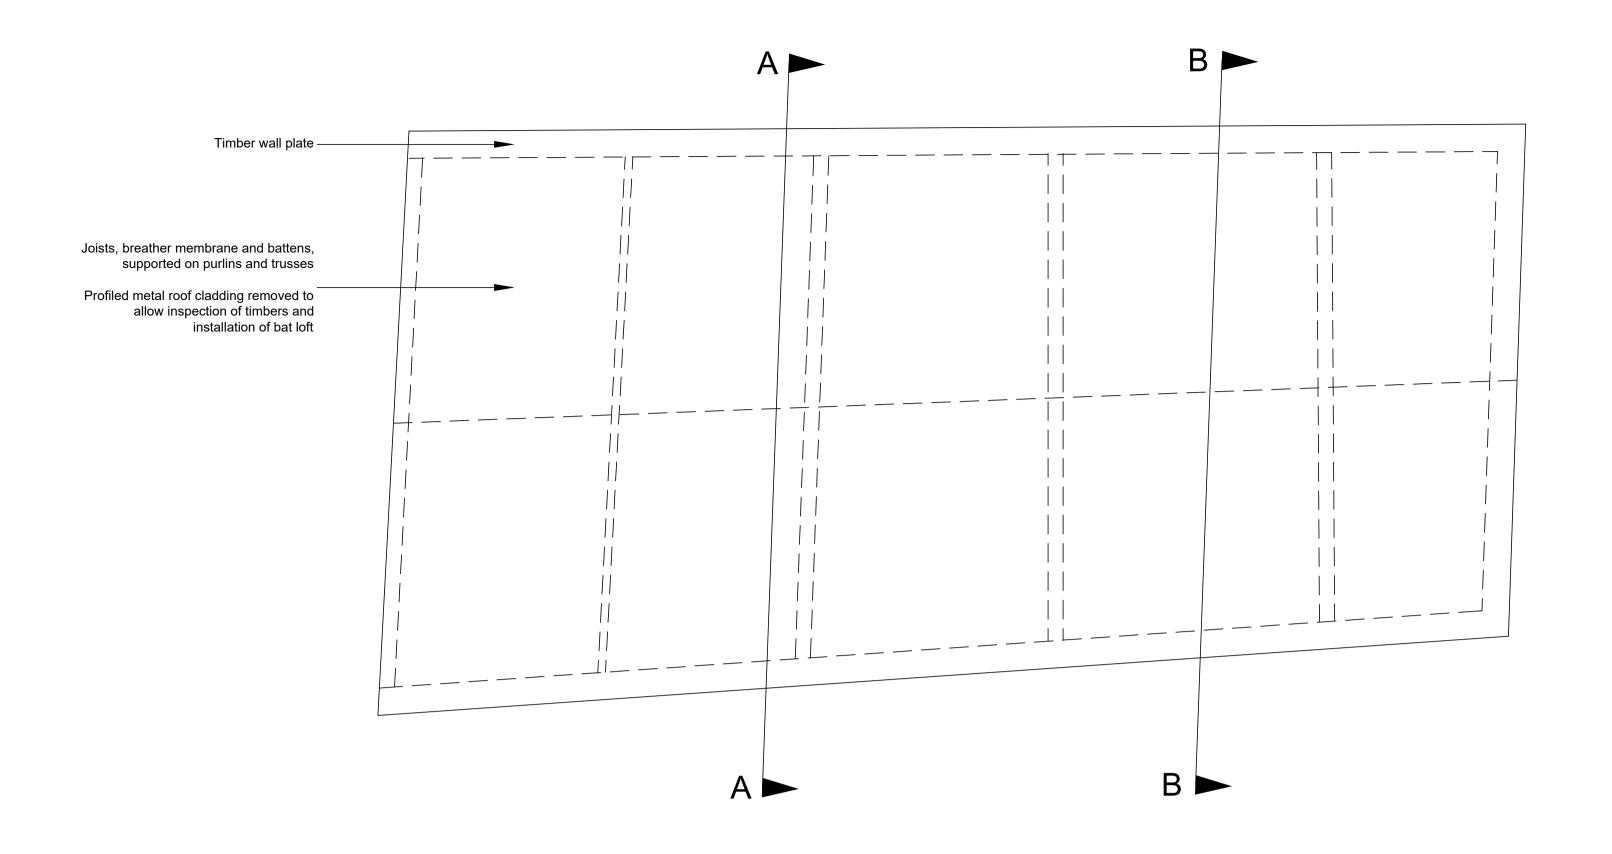

**Existing Roof Plan** 

**Existing Floor Plan** 

| Scale:  | 1:50             | Size:         | @A1     |
|---------|------------------|---------------|---------|
| Date:   | 28.07.23         | Status:       | PL      |
| Drawn:  | IMA              | Checked:      | -       |
| Job No: | 1039             | Drg No: 20    | )1      |
| Title:  | BARN<br>Construc | tion Existing | g Floor |

Construction Existing Flor and Roof Plan

Project: Manor Farm
Church Rd
Swindon Village

Client: Manor Farm (Cheltenham) Ltd

**DHA** ARCHITECTS

**Existing South Elevation** 

**Existing East Elevation** 

**Existing North Elevation** 