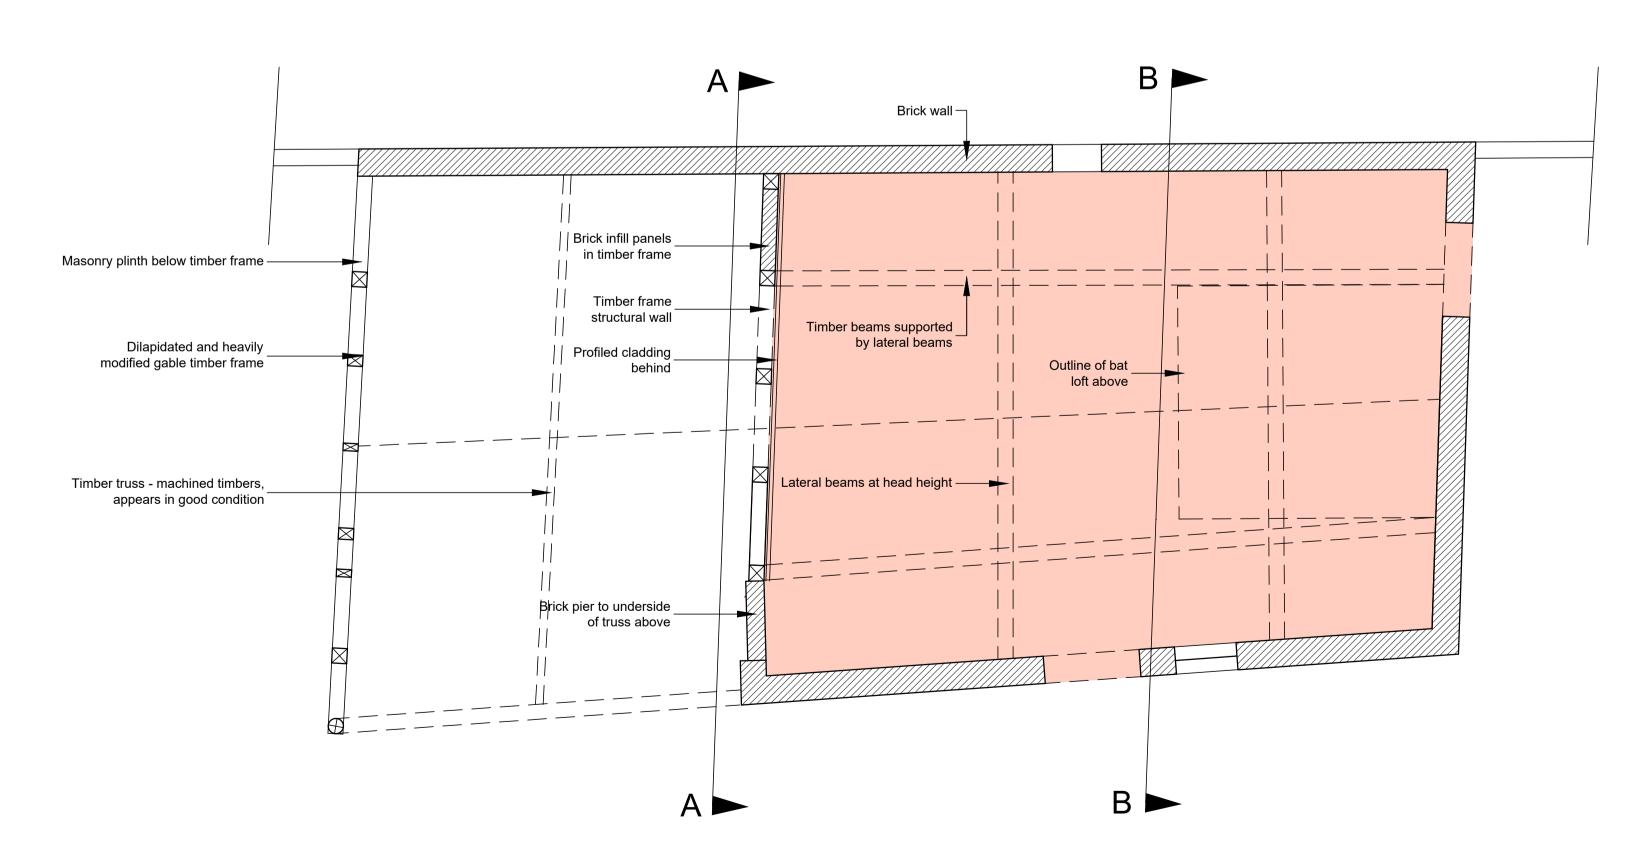

Project: Manor Farm
Church Rd
Swindon Village

Client: Manor Farm (Cheltenham) Ltd

**Existing Section AA** 

**Existing Section BB** 

| Note    |                  |               | Ву       | D   |
|---------|------------------|---------------|----------|-----|
| Scale:  | 1:50             | Size:         | @A2      |     |
| Date:   | 28.07.23         | Status:       | PL       |     |
| Drawn:  | IMA              | Checked:      | -        |     |
| Job No: | 1039             | Drg No: 20    | )3       |     |
| Title:  | BARN<br>Construc | tion Existinç | g Sectio | ons |

| Project: | Manor Farm<br>Church Rd<br>Swindon Village |
|----------|--------------------------------------------|
| Client:  | Manor Farm (Cheltenham) Ltd                |

**DHA** ARCHITECTS

Daniel Hurd Associates 33 Powell St Birmingham B1 3DH Tel: 0121 200 2638 Fax: 0121 236 8593 e-mail: design@dhaa.co.uk