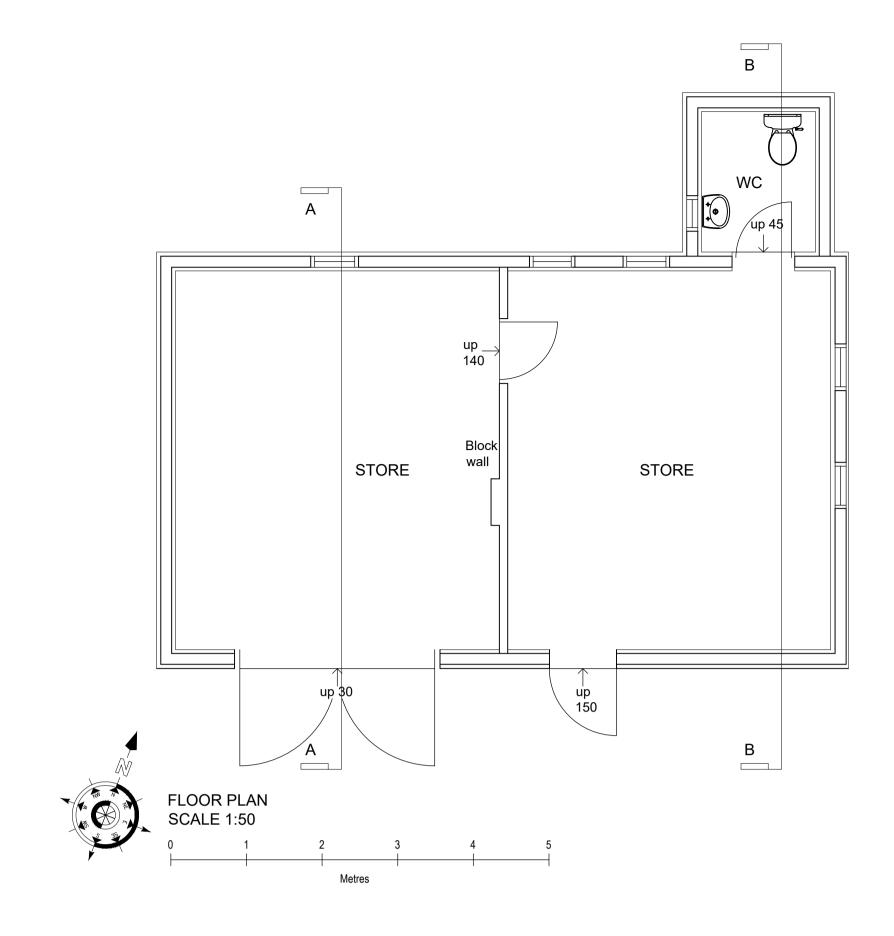

**GENERAL NOTES**At the time of survey some areas were not easily accessible to measure and are shown indicative only. All dimensions to be checked on site prior works commence.

No. Date Revisions Revisions

Widegham Barn Laxfield Road Fressingfield IP11 5PY

ProjectConversion of workshop into Annex/Holiday lets

Details AS EXISTING

Plan, Elevations, Location Plan & Sections

Scale

1:50 & 1:1250 @ A1

Date May 2023