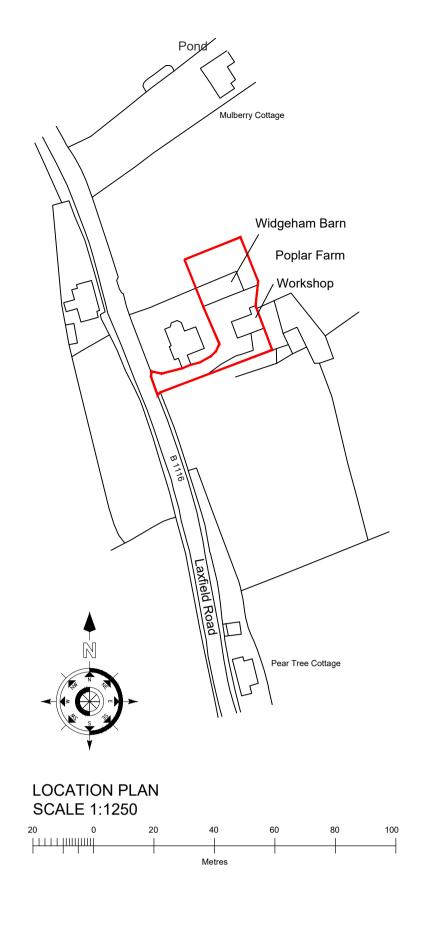

Widegham Barn Laxfield Road Fressingfield IP11 5PY

ProjectConversion of workshop into Annex/Holiday lets

Details AS EXISTING

Plan, Elevations, Location Plan & Sections

Scale

1:50 & 1:1250 @ A1

Date May 2023