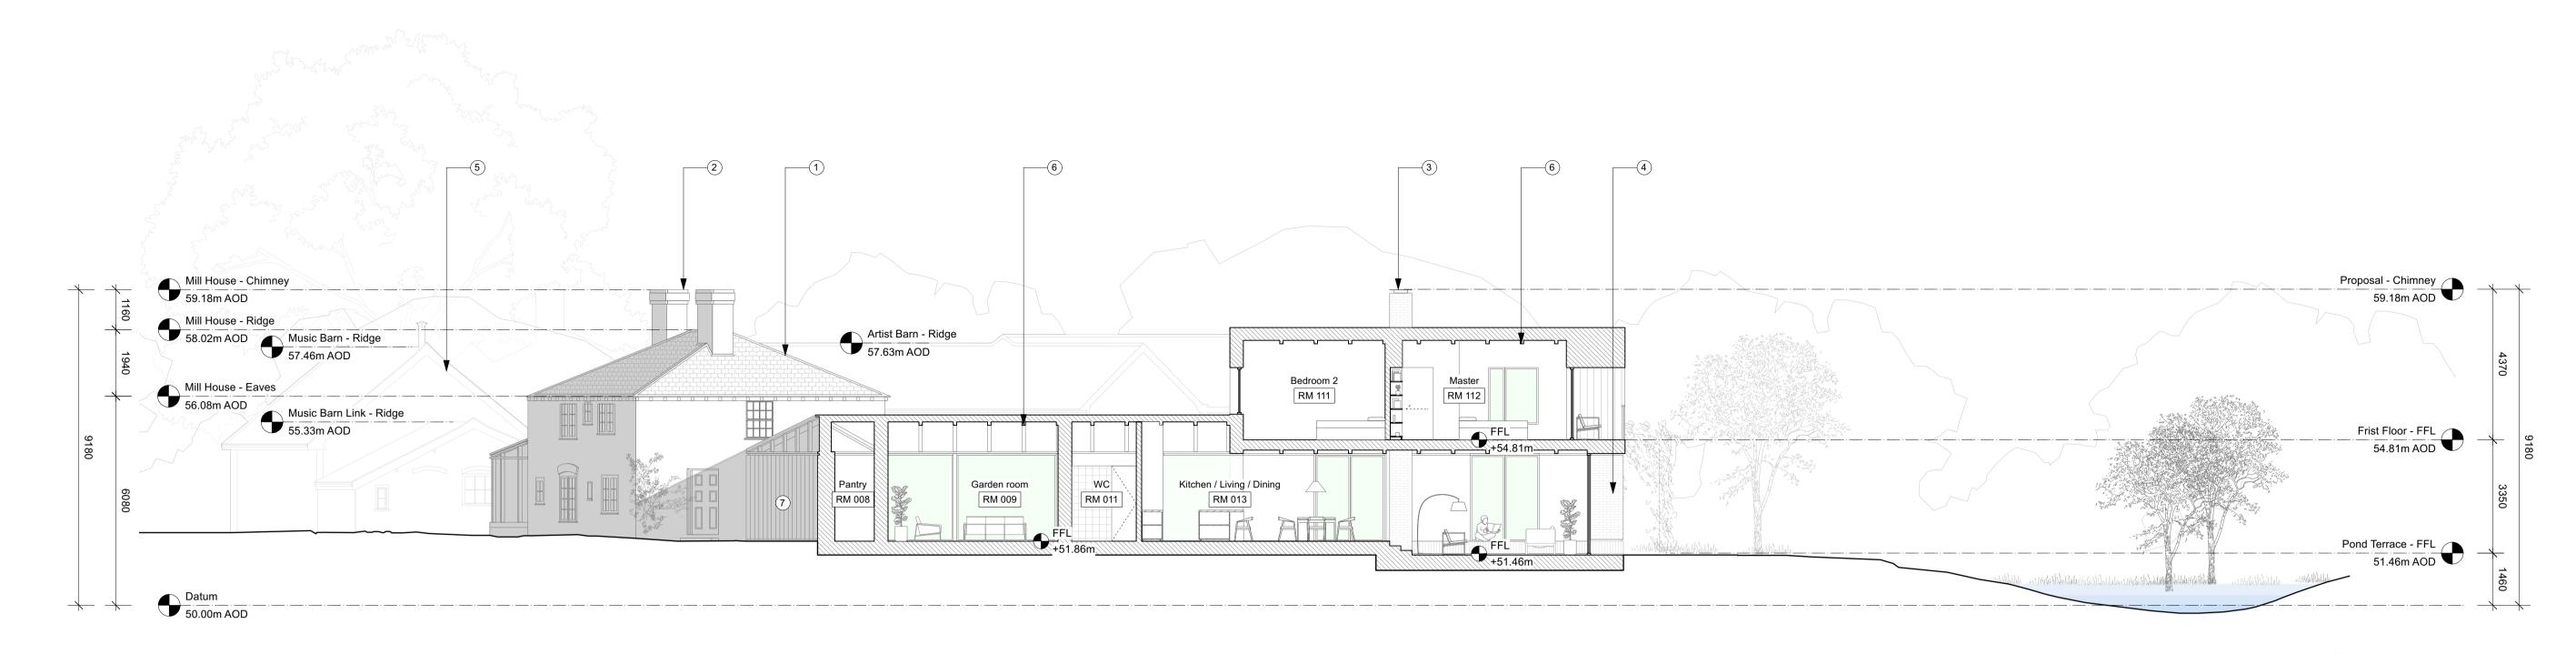

Proposal Notes

1. Reinstated original slate hipped roof
2. Reinstated original brick chimneys
3. Brick chimney
4. Reclaimed bricks
5. Music barn (not in scope)
6. Exposed timber structures
7. Olled timber cladding

1 Long Section as Proposed PL-07 Scale: 1:100

0 1 2 3 4 5 M

Use figured dimensions only. Do not scale from this drawing. Issued for purpose indicated only. All dimensions to be checked on site. Architect to be notified of any discrepancies before construction commences. Structural and services information is indicative only - refer to consultants' drawings and specification for details and setting out. All work and materials to be in accordnace with current applicable statutory legislation and to comply with all relevant codes of practice and British and European standards. Information contained within this drawing is the sole copyright of IF\_DO (IF Design Office Ltd) and not to be reproduced without expressed wishes.