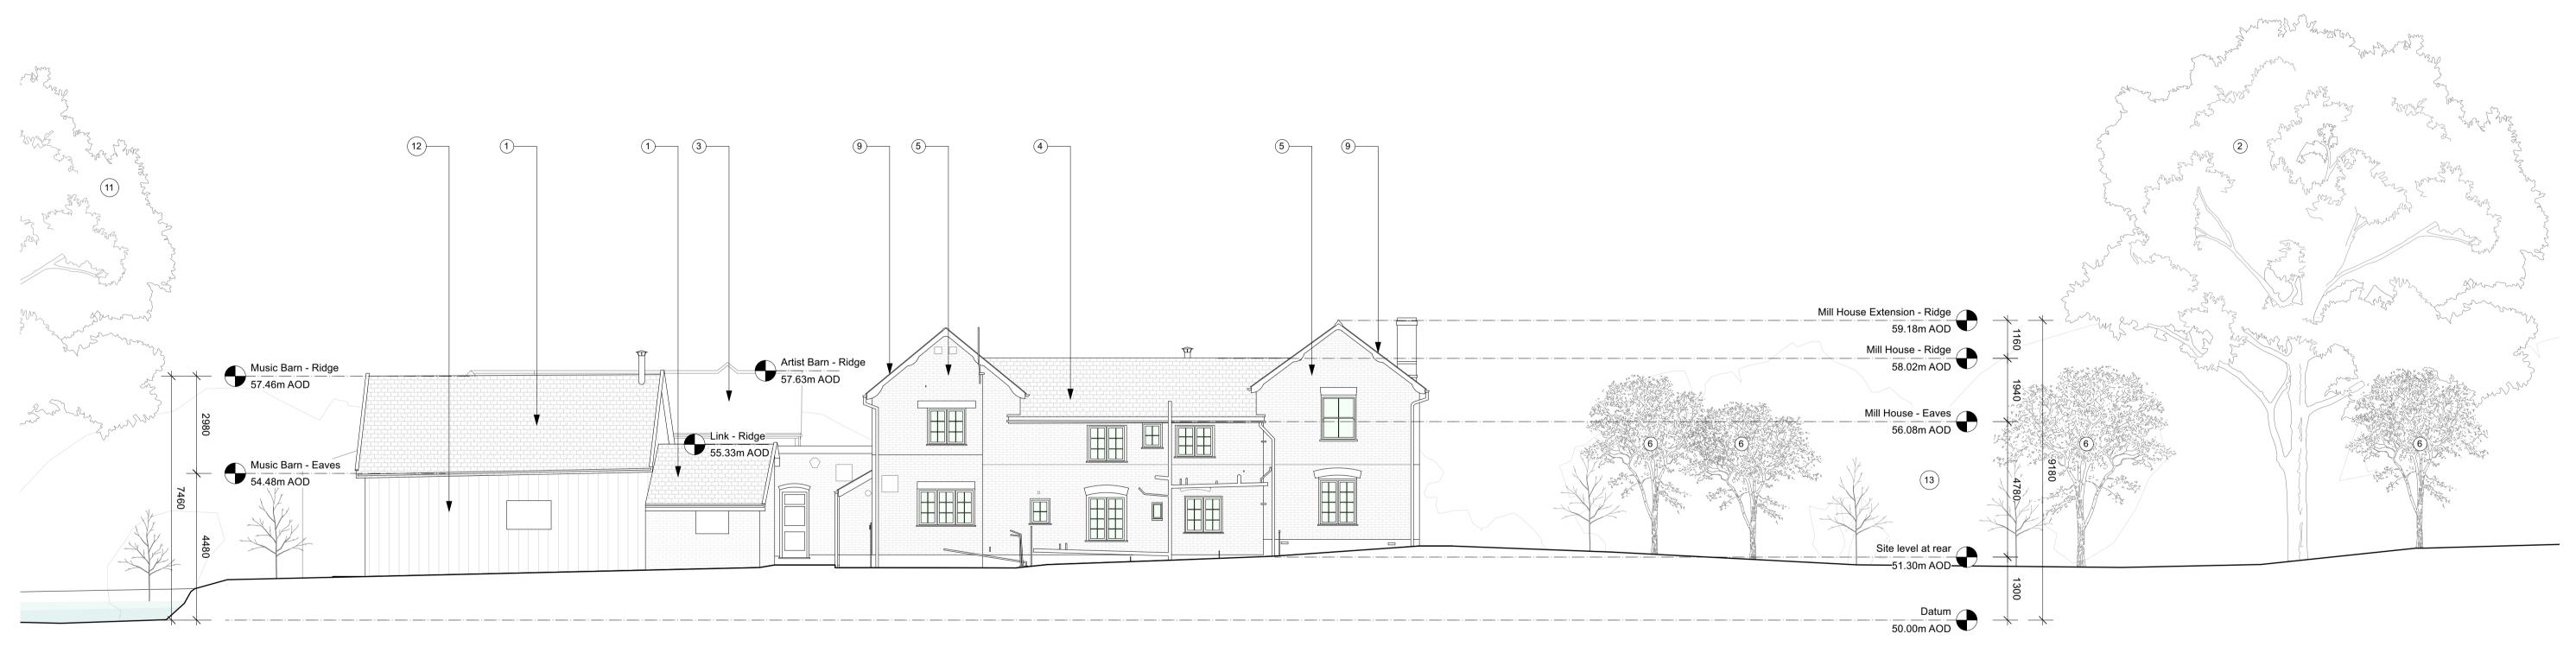

| 2     | East Elevation as Existing |
|-------|----------------------------|
| EX-03 | Scale: 1:100               |
|       |                            |

0 1 2 3 4 5 M

Key 1. Terracotta tiles

- Red brick and blackened timber 'artist workshop' barn, with a
- slate roof 4. Slate roof 5. Painted brick

Notes

Plum tree
Timber door

Revisions

Non-original 20th century wing extension to the Mill House

12. Music barn in blackened timber

8. Wisteria

11. Willow

10. White render

cladding 13. Dense vegetation

Use figured dimensions only. Do not scale from this drawing. Issued for purpose indicated only. All dimensions to be checked on site. Architect to be notified of any discrepancies before construction commences. Structural and services information is indicative only - refer to consultants' drawings and specification for details and setting out. All work and materials to be in accordnace with current applicable statutory legislation and to comply with all relevant codes of practice and British and European standards. Information contained within this drawing is the sole copyright of IF\_DO (IF Design Office Ltd) and not to be reproduced without expressed wishes.