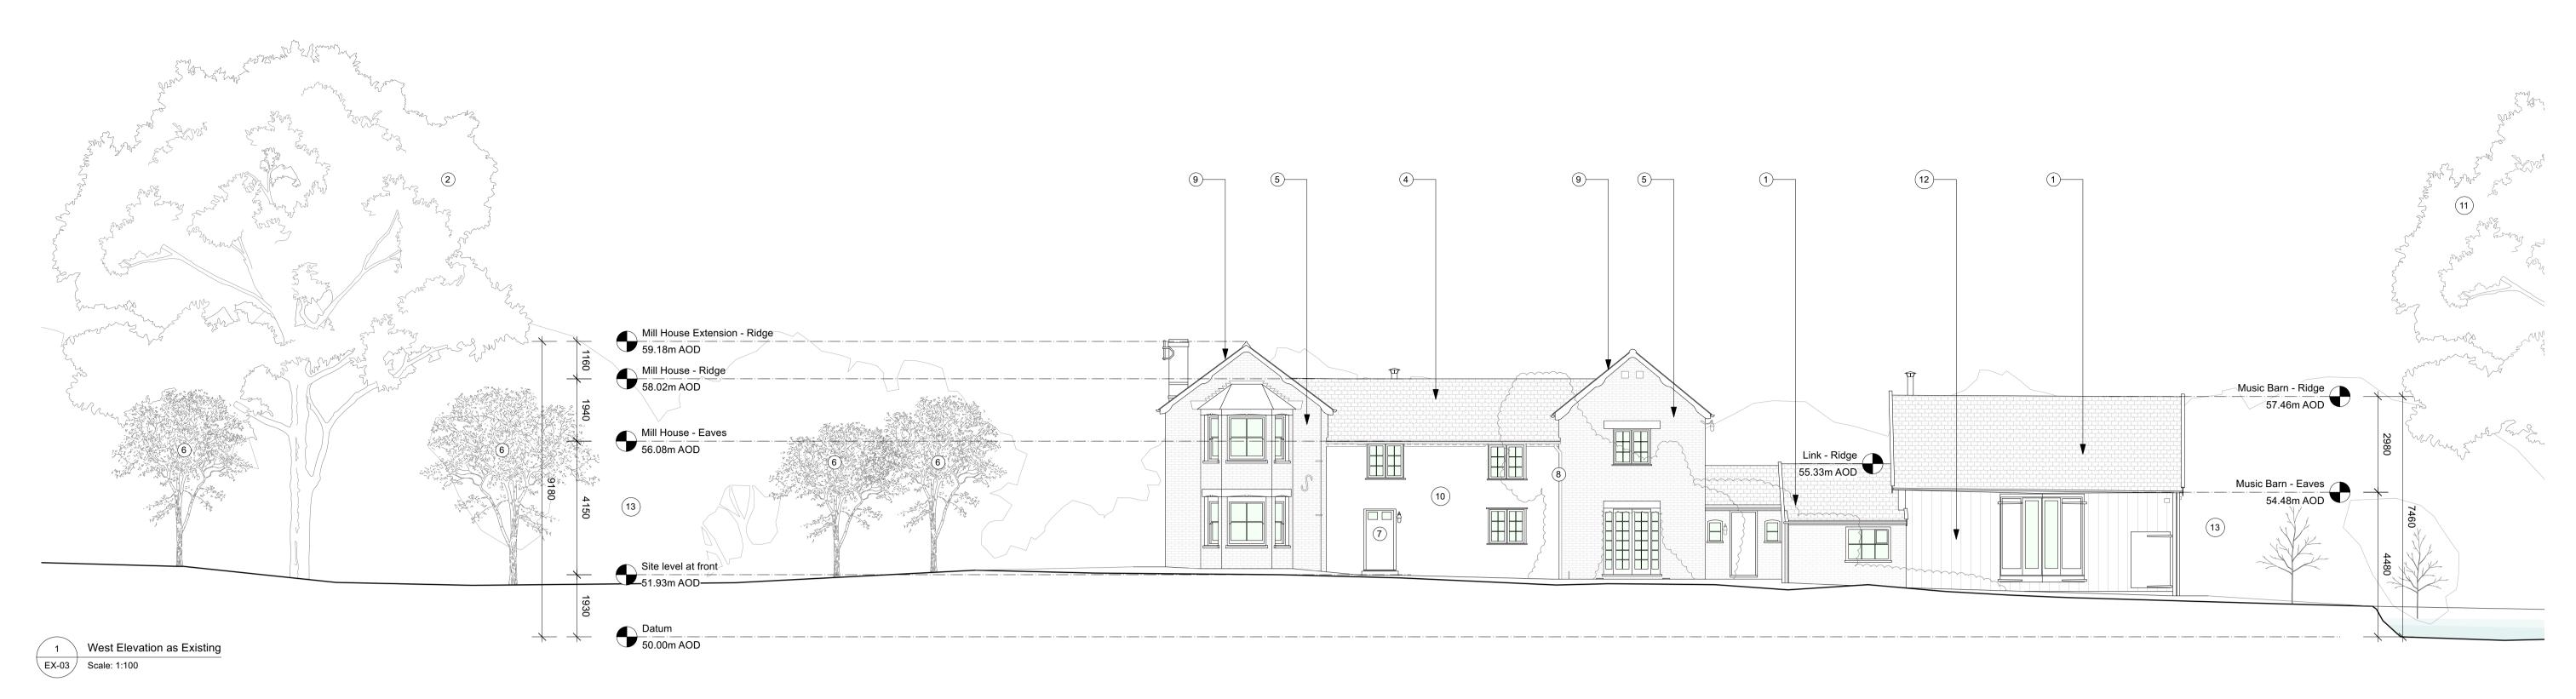

| 2     | East Elevation as Existing |
|-------|----------------------------|
| EX-03 | Scale: 1:100               |
|       |                            |

0 1 2 3 4 5 M

Key 1. Terracotta tiles

- Red brick and blackened timber 'artist workshop' barn, with a
- slate roof 4. Slate roof 5. Painted brick

Notes

Plum tree
Timber door

Revisions

Non-original 20th century wing extension to the Mill House

12. Music barn in blackened timber

8. Wisteria

11. Willow

10. White render

cladding 13. Dense vegetation

Use figured dimensions only. Do not scale from this drawing. Issued for purpose indicated only. All dimensions to be checked on site. Architect to be notified of any discrepancies before construction commences. Structural and services information is indicative only - refer to consultants' drawings and specification for details and setting out. All work and materials to be in accordnace with current applicable statutory legislation and to comply with all relevant codes of practice and British and European standards. Information contained within this drawing is the sole copyright of IF\_DO (IF Design Office Ltd) and not to be reproduced without expressed wishes.