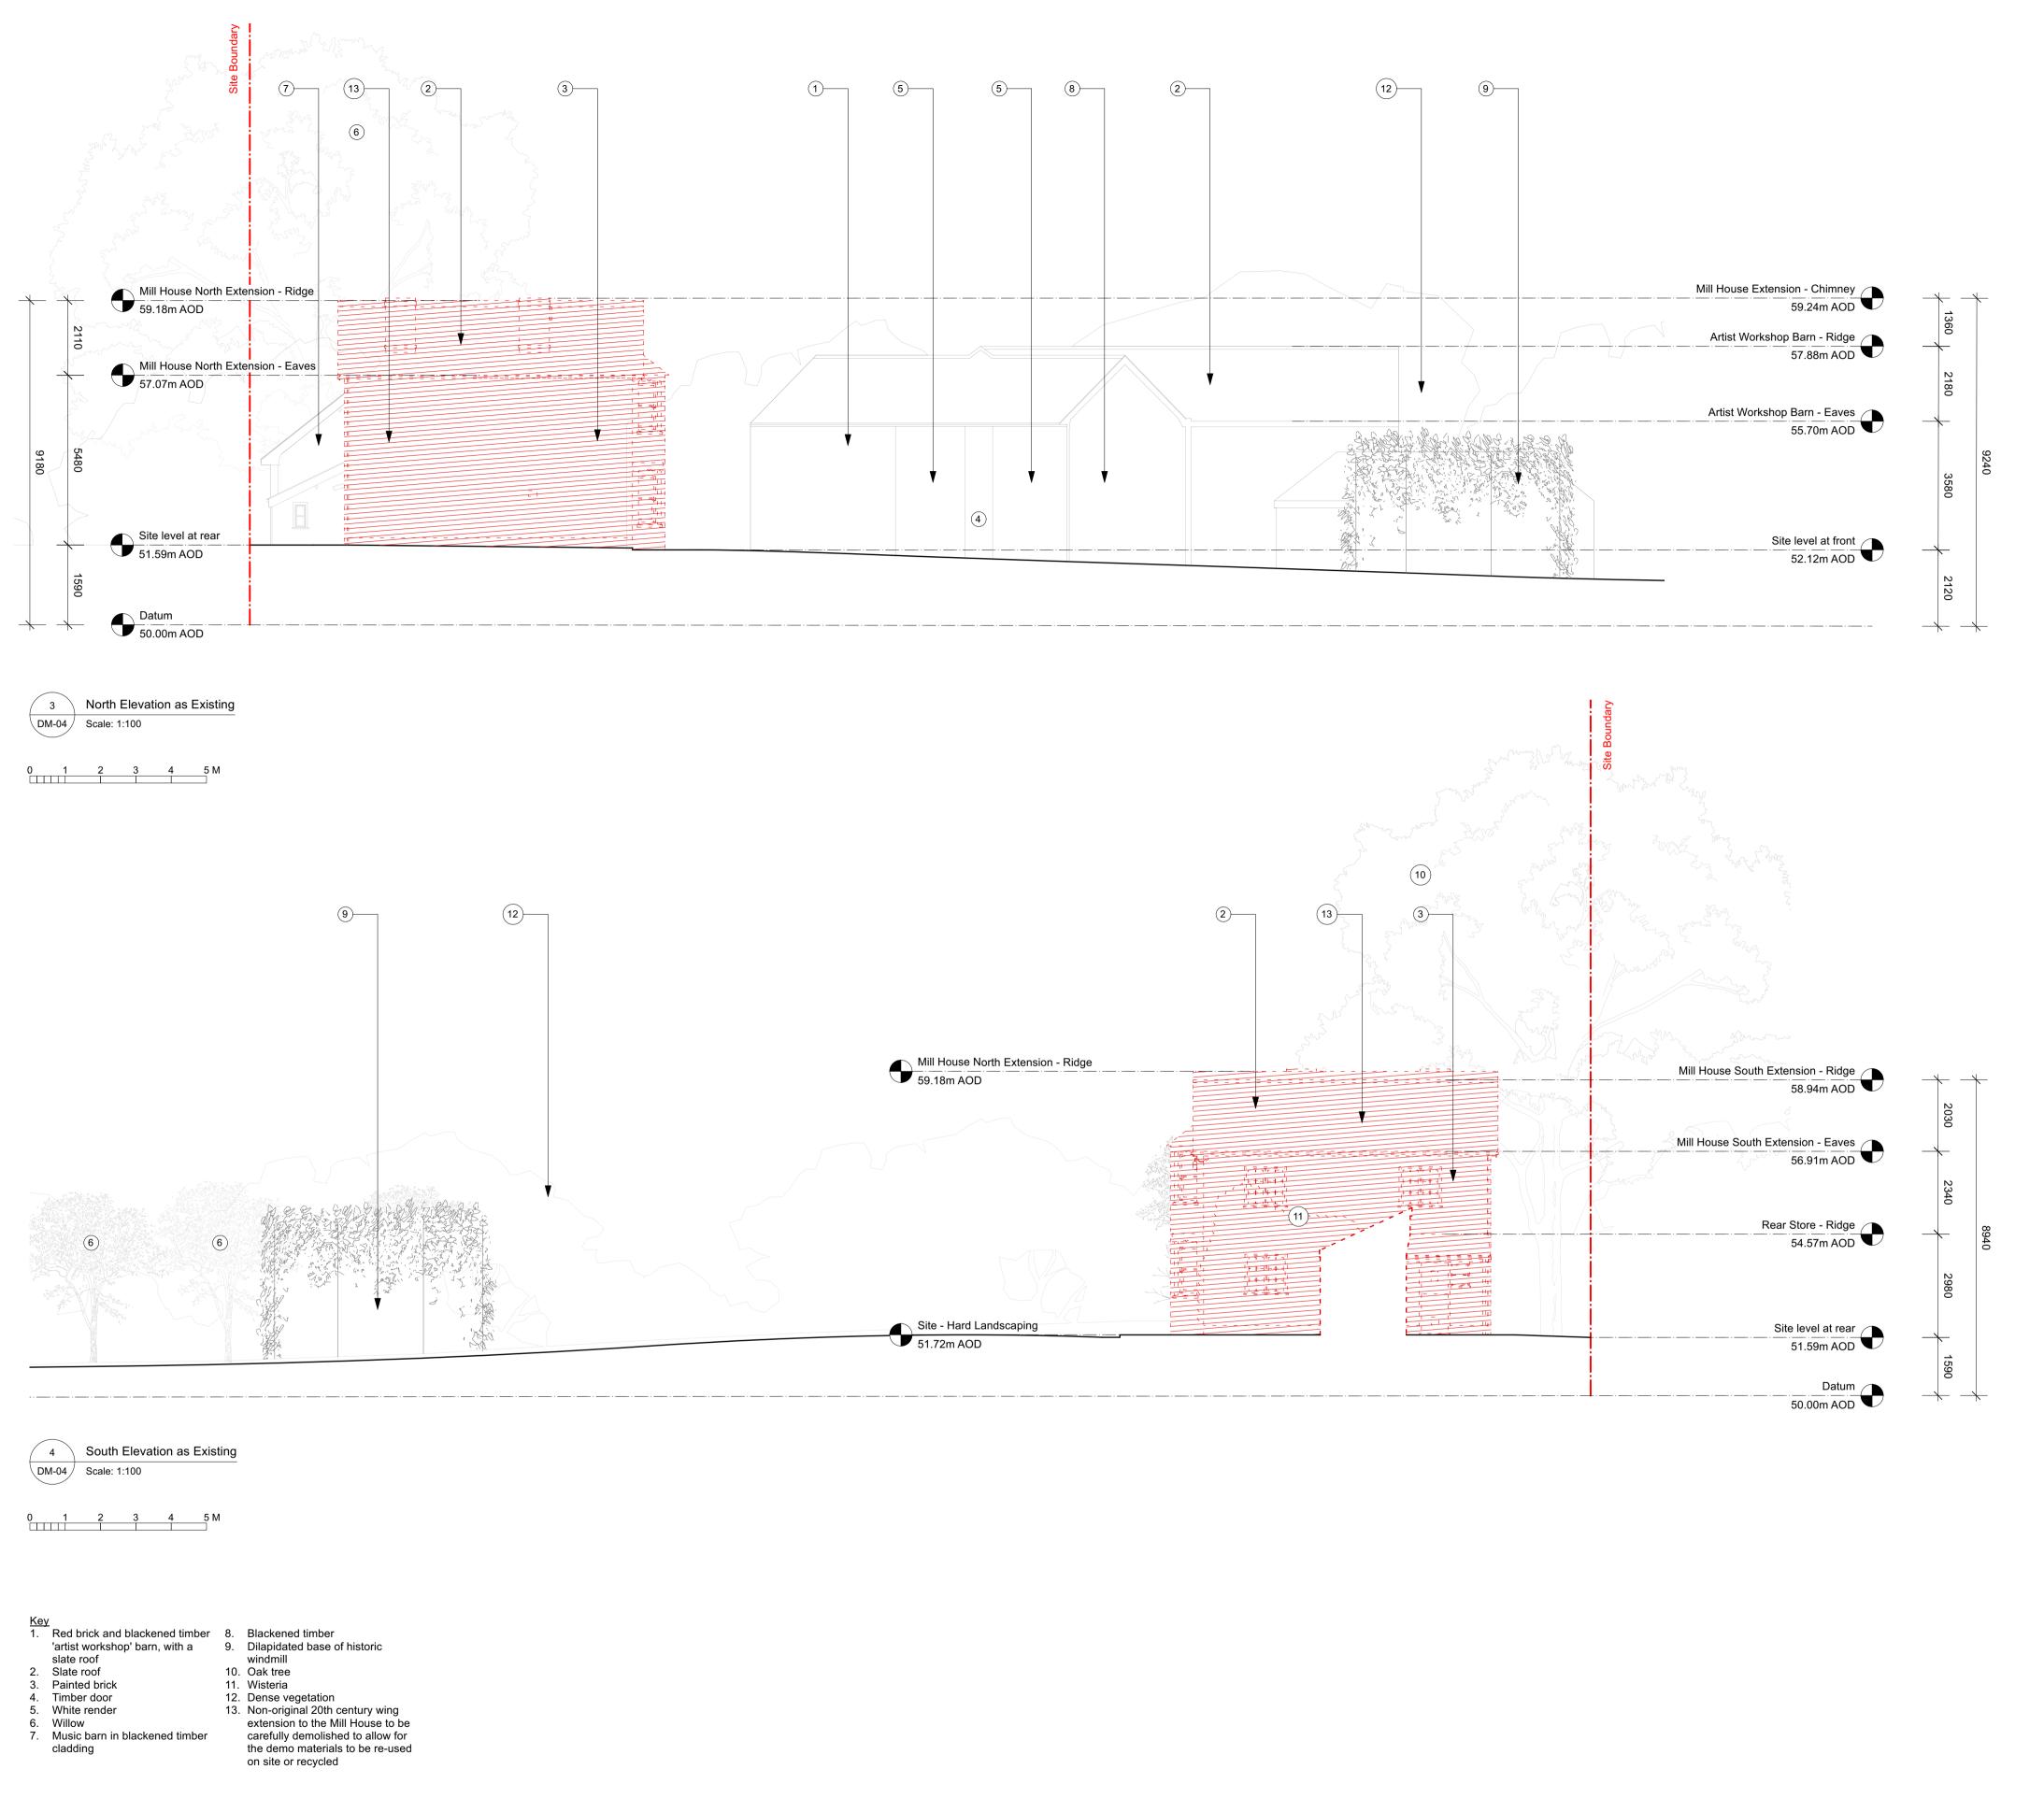

**Drawing Title** Revisions Consultants IF\_DO North & South Elevations showing Use figured dimensions only. Do not scale from this drawing. Issued for purpose indicated only. All dimensions to be checked on site. Architect to David Nicholson & Ruth Hawkins Mill House - 27/07/23 Issue for Planning be notified of any discrepancies before construction commences. demolition Structural and services information is indicative only - refer to consultants' drawings and specification for details and setting out. All work and J311, The Biscuit Factory, Drummond Road, London, SE16 4DU materials to be in accordnace with current applicable statutory legislation and to comply with all relevant codes of practice and British and European standards. Information contained within this drawing is the sole copyright of IF\_DO (IF Design Office Ltd) and not to be reproduced without expressed wishes. +44 (0)203 645 6789 Scale @ A3 Drawing Number info@ifdo.co 2206 25/07/23 1:100 1:200 2206-DM-04 www.ifdo.co