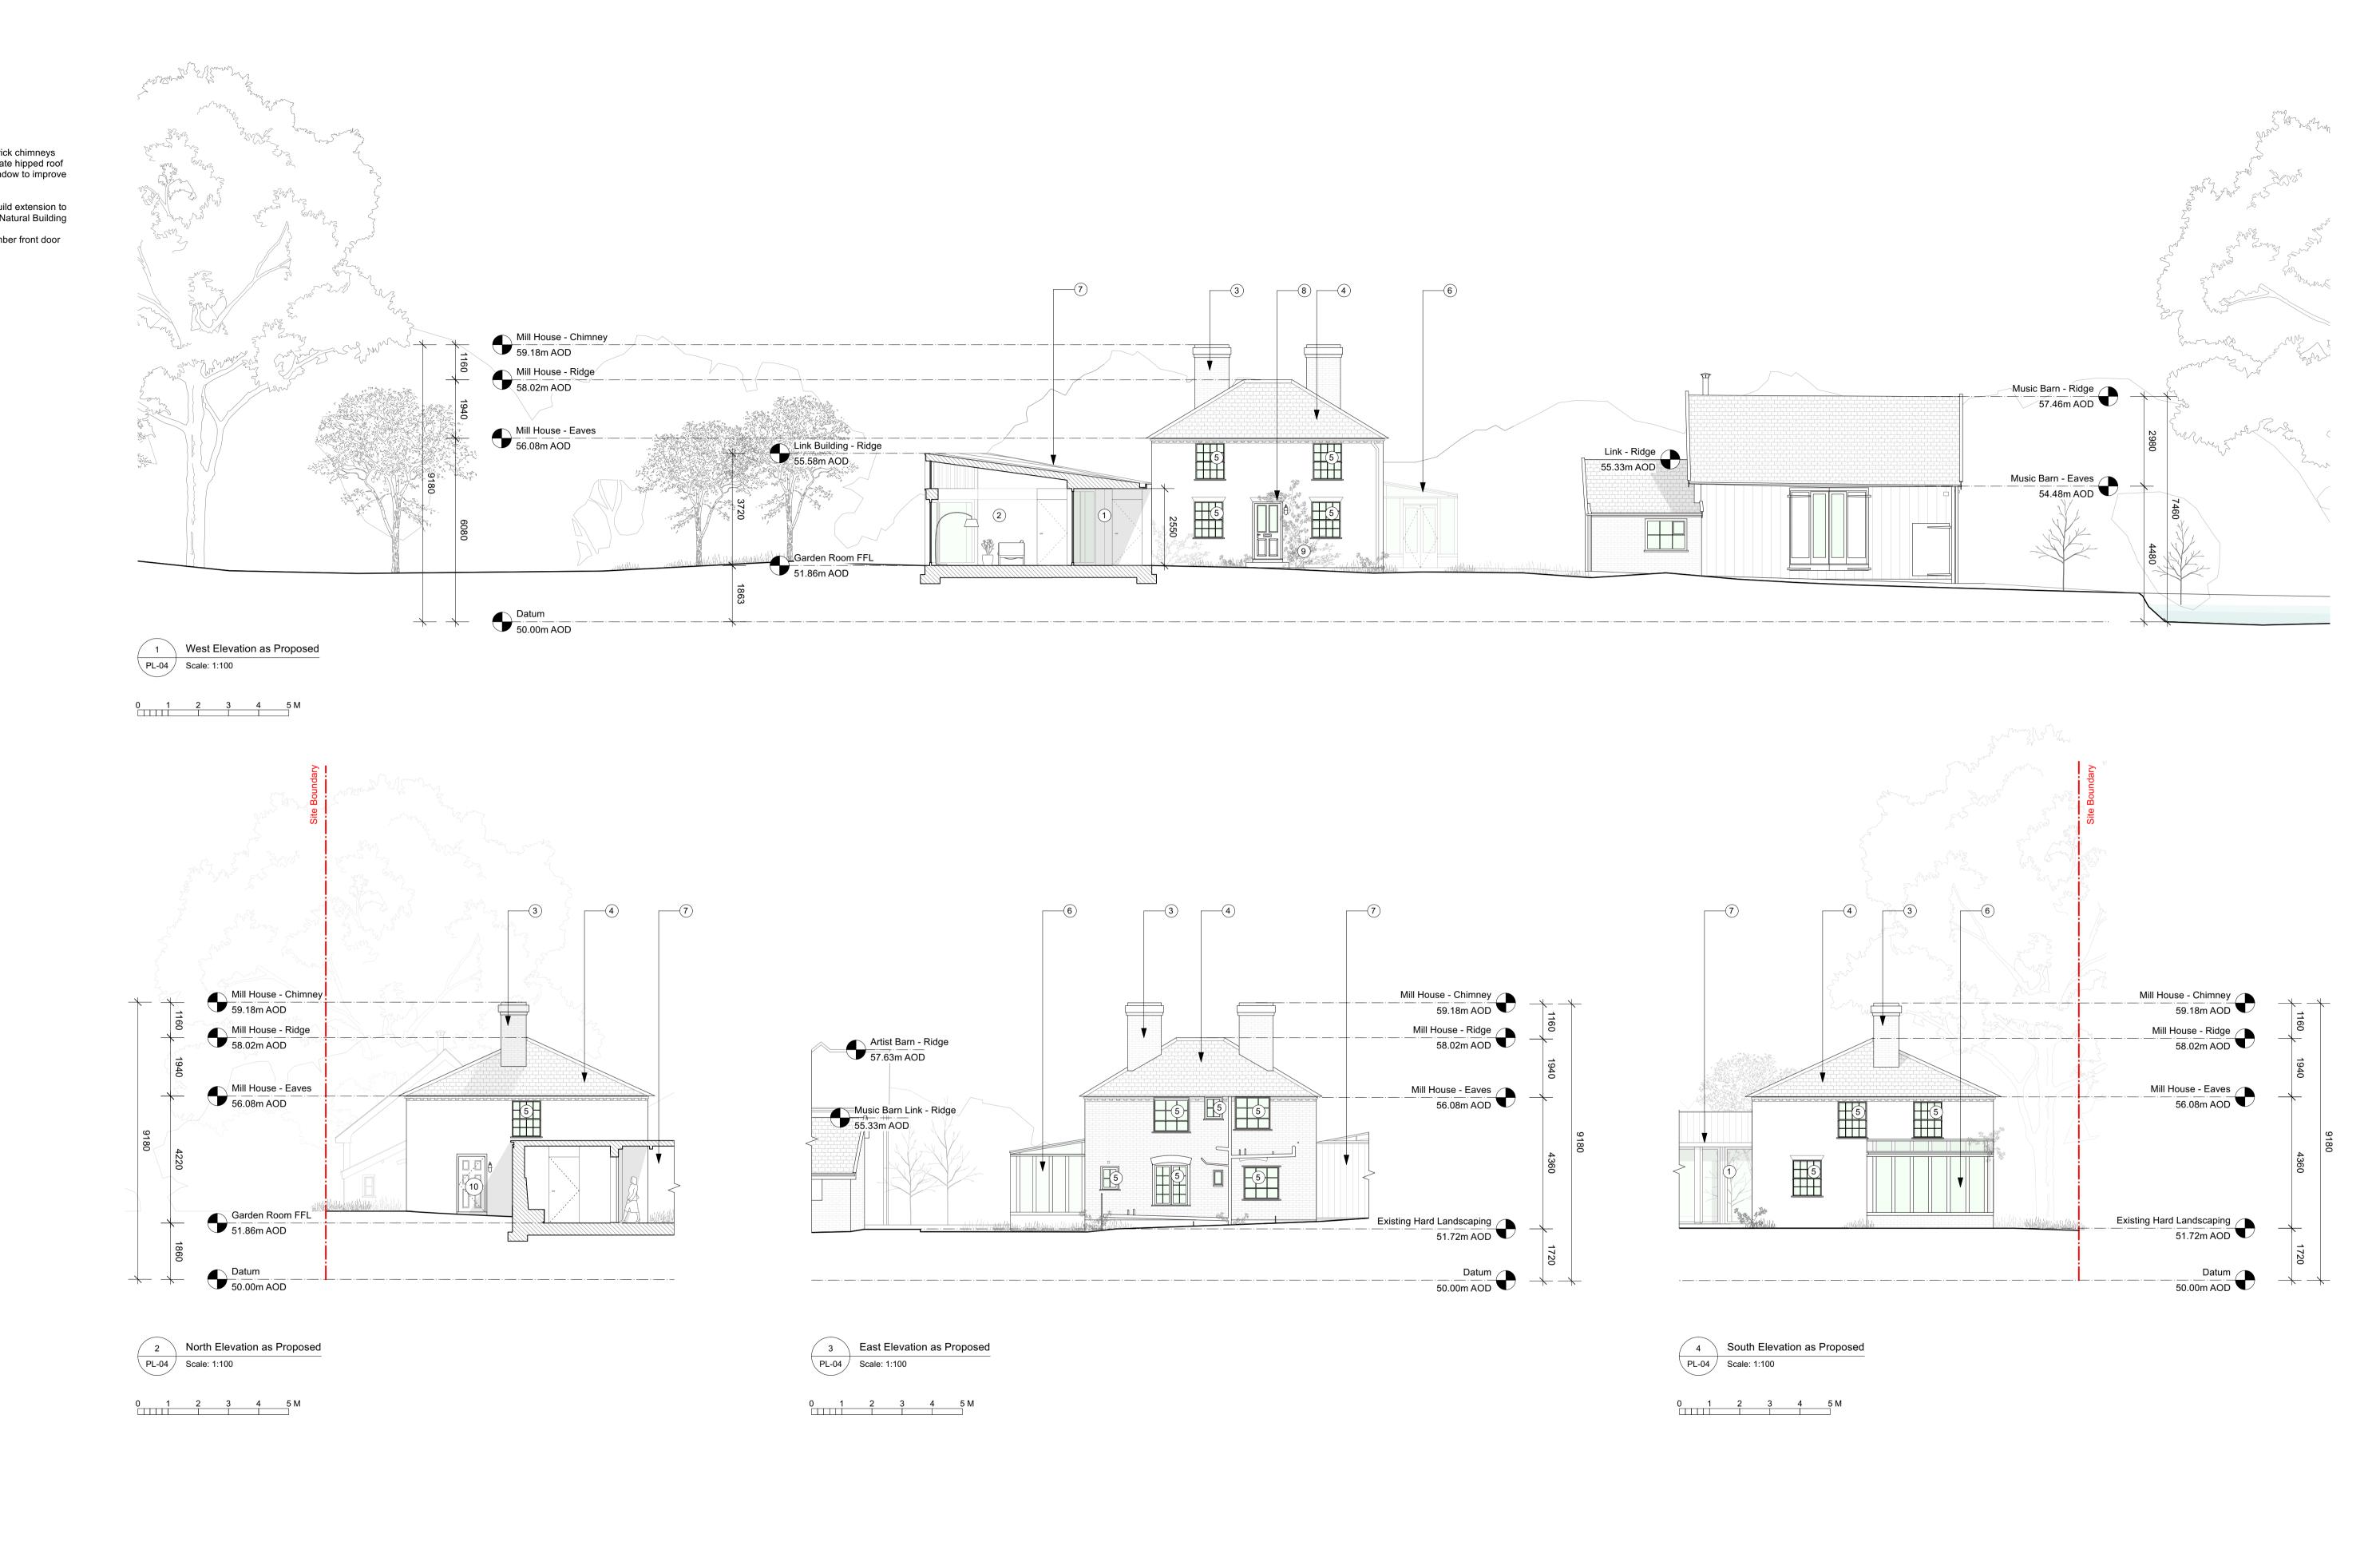

## Key Site boundary Proposal Notes Covered terrace Garden room Reinstated original brick chimneys Reinstated original slate hipped roof New replacement window to improve thermal performance Conservatory Proposed new self-build extension to the Mill House using Natural Building Systems. Reinstated central timber front door Wisteria Timber door

| Notes  Use figured dimensions only. Do not scale from this drawing. Issued for purpose indicated only. All dimensions to be checked on site. Architect to be notified of any discrepancies before construction commences. Structural and services information is indicative only - refer to consultants' drawings and specification for details and setting out. All work and materials to be in accordnace with current applicable statutory legislation and to comply with all relevant codes of practice and British and European standards. Information contained within this drawing is the sole copyright of IF_DO (IF Design Office Ltd) and not to be reproduced without expressed wishes. | Revisions - 27/07/23 | Issue for Planning | Consultants | Key Plan | David Nicholson & Ruth Hawkins |             |               |              | Mill House         |        |  |  | Drawing Title Restored Mill House Elevations as Proposed | IF_DO                                                                                                   |
|----------------------------------------------------------------------------------------------------------------------------------------------------------------------------------------------------------------------------------------------------------------------------------------------------------------------------------------------------------------------------------------------------------------------------------------------------------------------------------------------------------------------------------------------------------------------------------------------------------------------------------------------------------------------------------------------------|----------------------|--------------------|-------------|----------|--------------------------------|-------------|---------------|--------------|--------------------|--------|--|--|----------------------------------------------------------|---------------------------------------------------------------------------------------------------------|
|                                                                                                                                                                                                                                                                                                                                                                                                                                                                                                                                                                                                                                                                                                    |                      |                    |             |          | Drawing Status                 | Drawn<br>JW | Checked<br>AS | Revision Pro | oject No. Date 25/ | /07/23 |  |  | Drawing Number 2206-PL-04                                | J311, The Biscuit Factory, Drummond Road, London, SE16 4DU +44 (0)203 645 6789 info@ifdo.co www.ifdo.co |