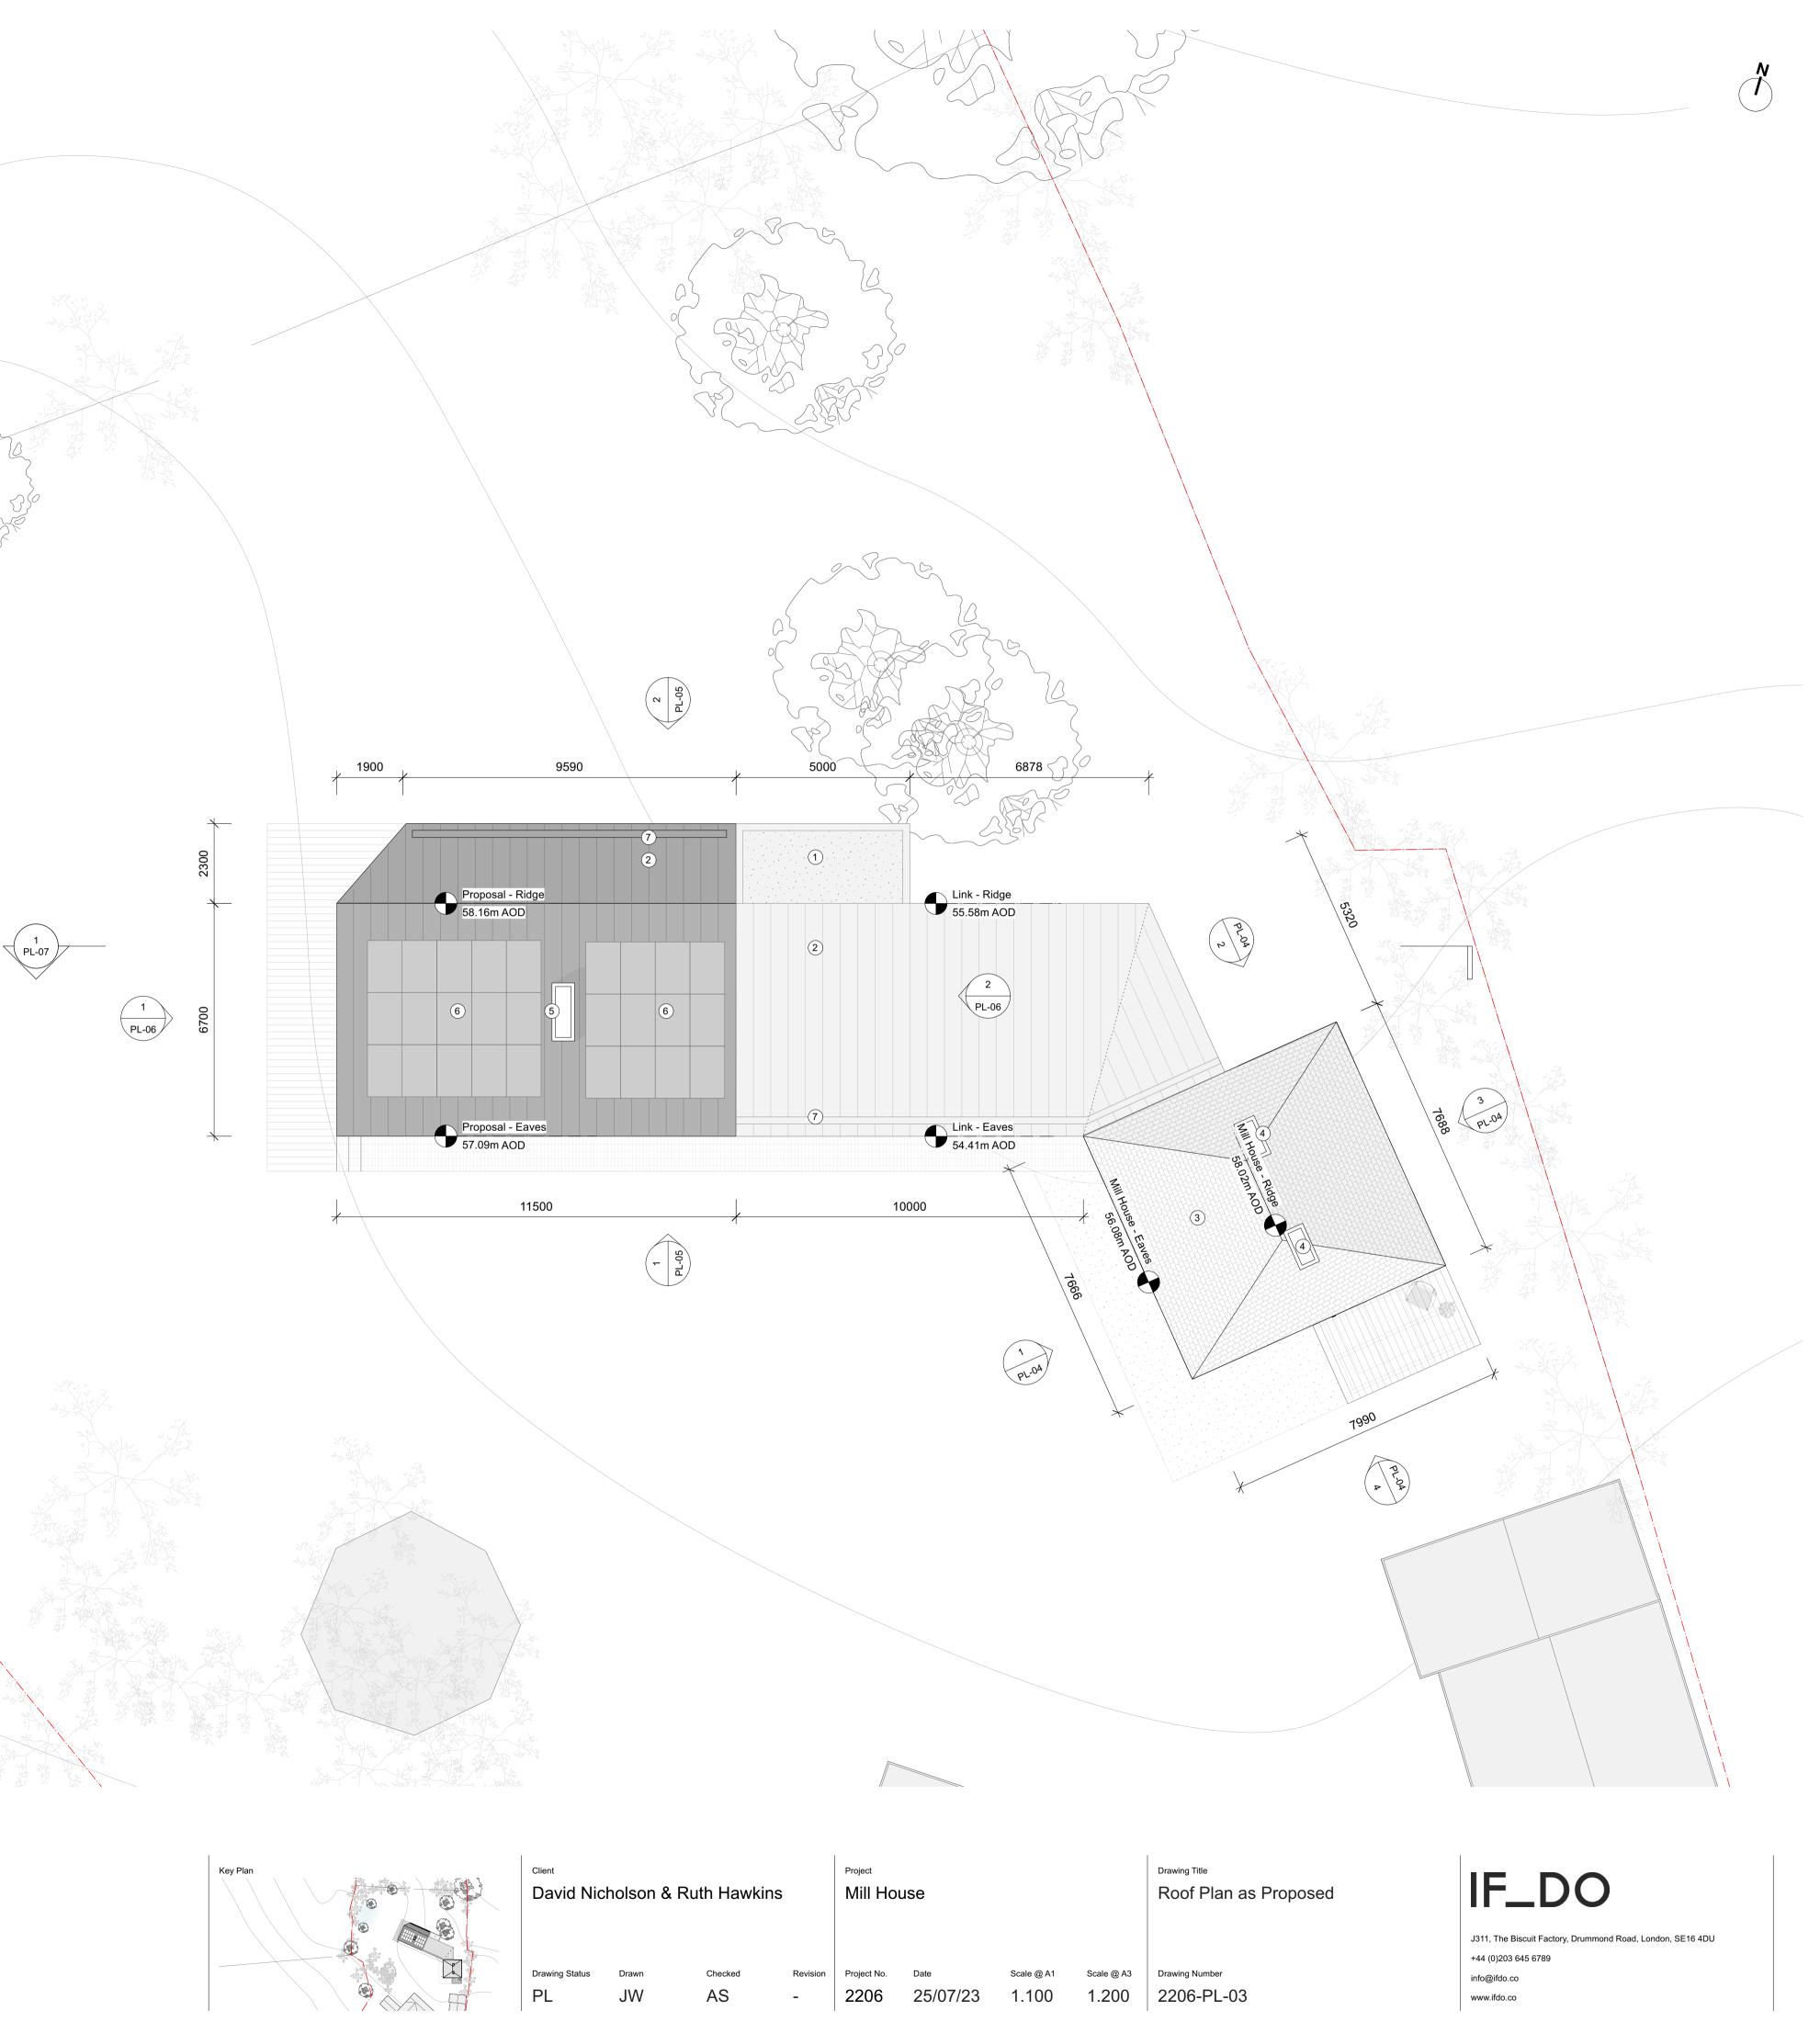

- Proposal Notes
  Sedum / green roof
  Sloping zinc roof
  Reinstated original slate hipped roof
  Reinstated original brick chimneys
  Brick chimney
  PV (solar array) panels
  Gutter

1Roof Plan as ProposedPL-03Scale: 1:100

0 1 2 3 4 5 M

Notes

Use figured dimensions only. Do not scale from this drawing. Issued for purpose indicated only. All dimensions to be checked on site. Architect to be notified of any discrepancies before construction commences. Structural and services information is indicative only - refer to consultants' drawings and specification for details and setting out. All work and materials to be in accordnace with current applicable statutory legislation and to comply with all relevant codes of practice and British and European standards. Information contained within this drawing is the sole copyright of IF\_DO (IF Design Office Ltd) and not to be reproduced without expressed wishes.