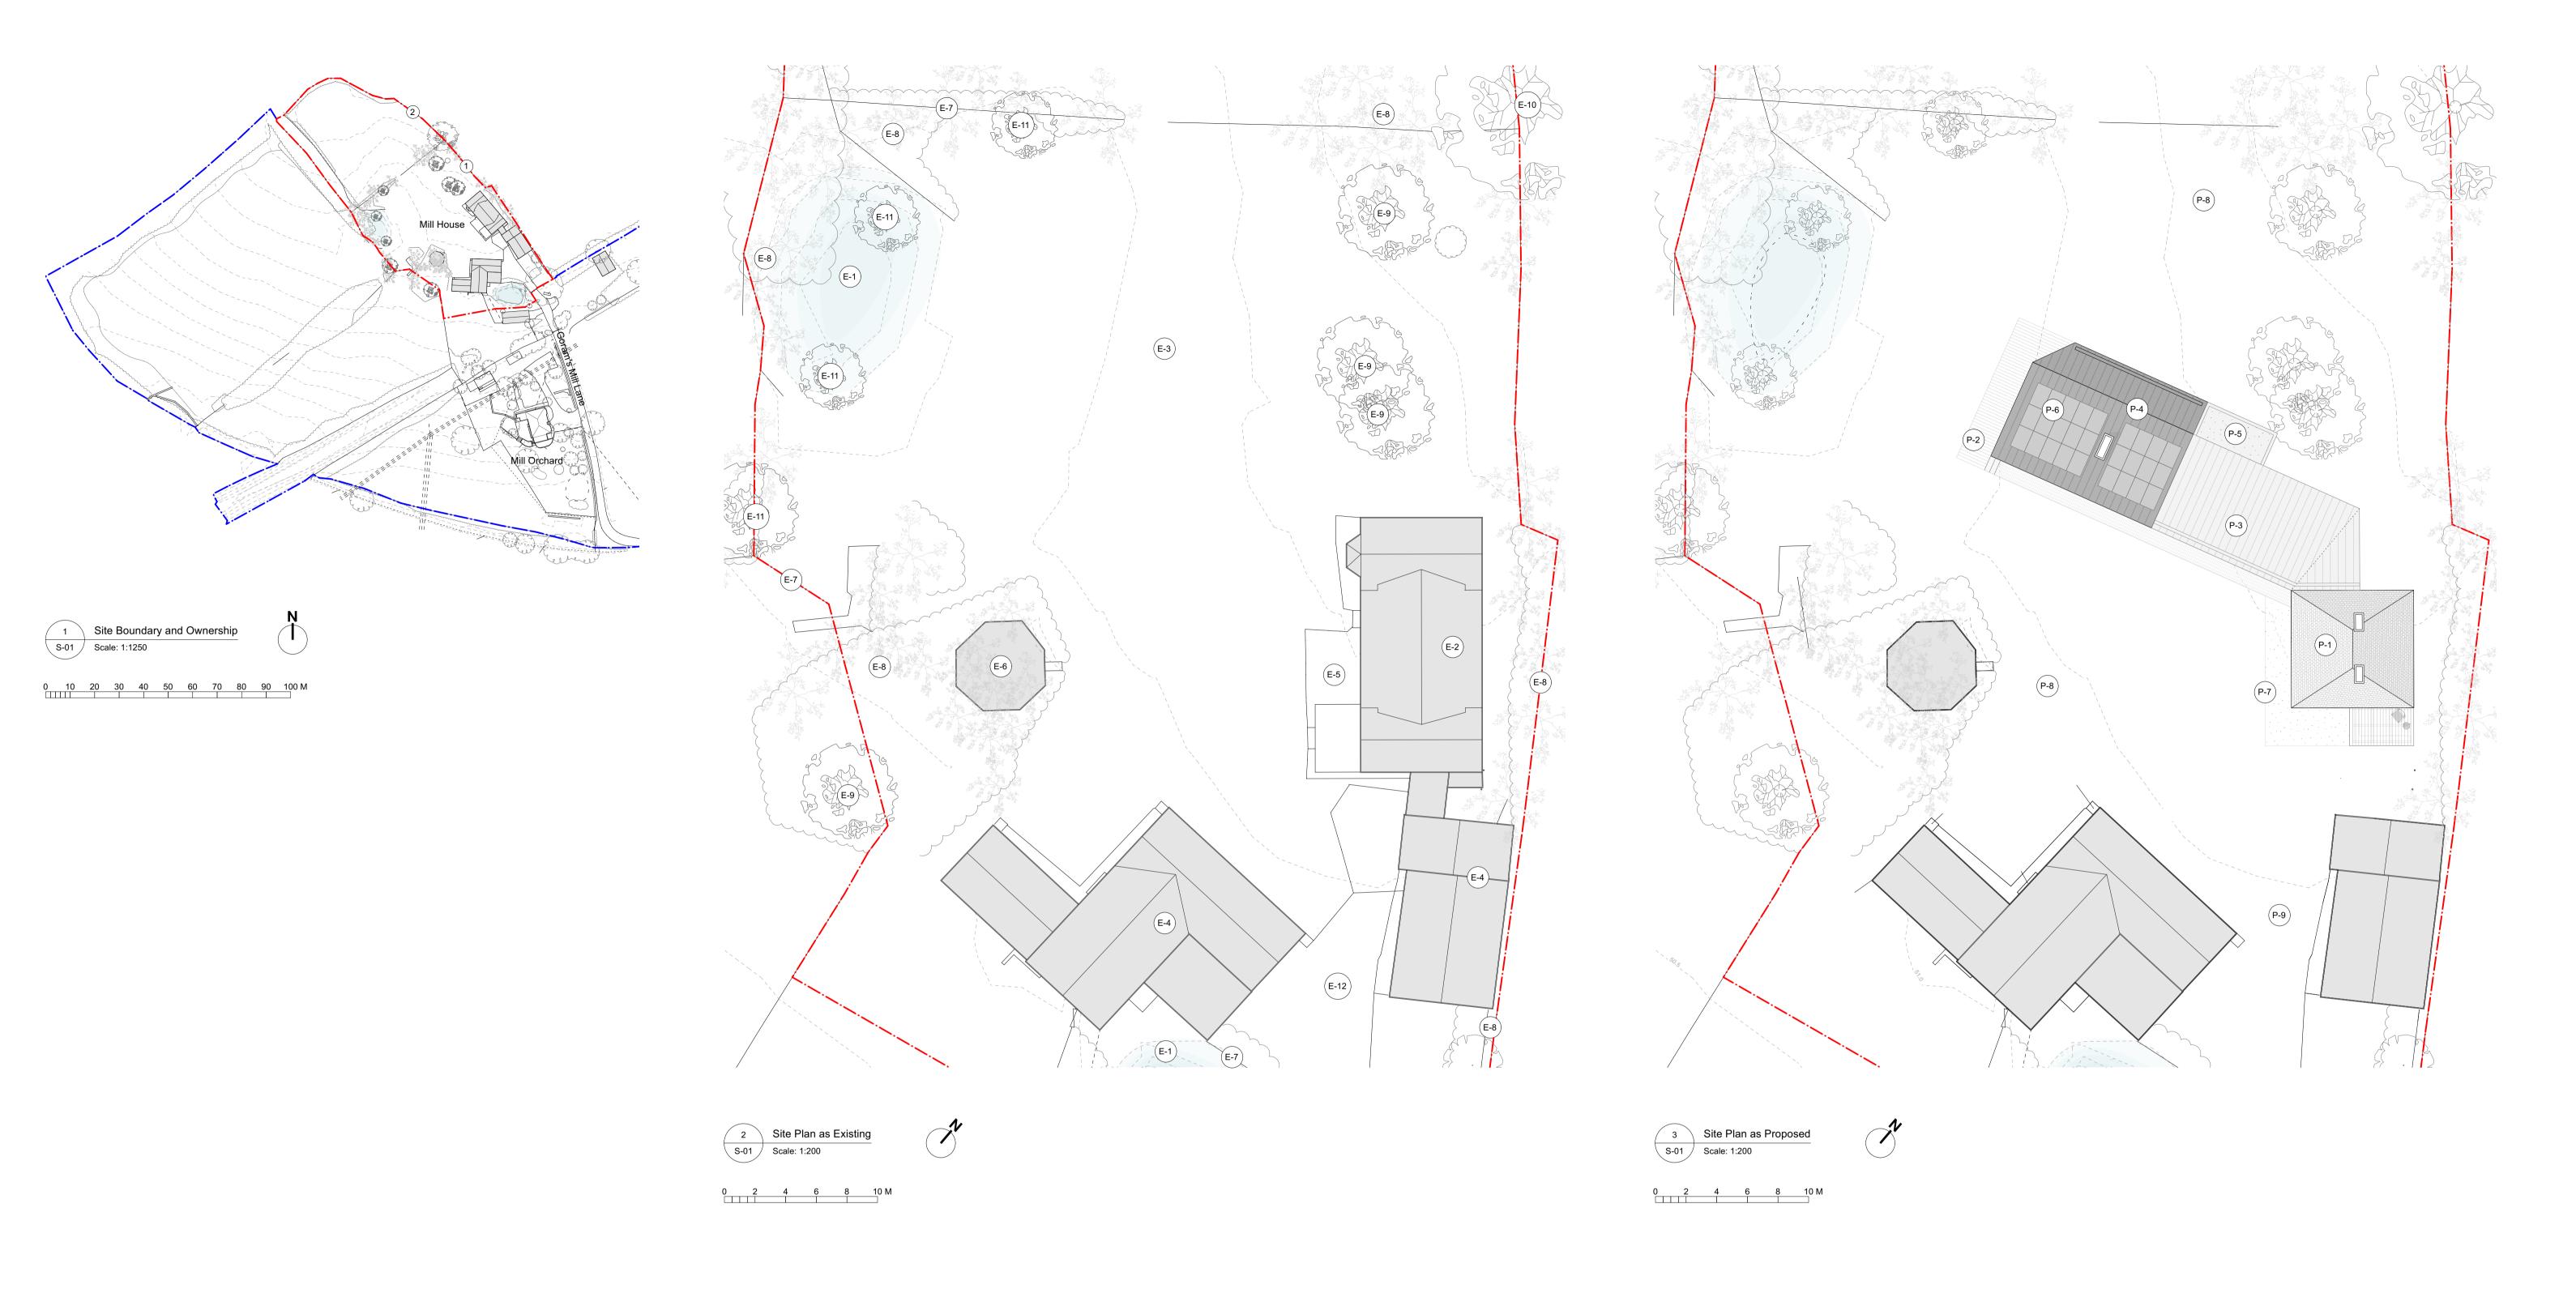

Key
--- Site boundary - Land in client ownership

Existing Notes
E-1. Pond
E-2. Existing house
E-3. Sloping grassed landscape

E-4. Existing barns
E-5. Hard landscape
E-6. Mill base remains E-7. Timber fence

E-8. Dense hedgerow / vegetation E-9. Plum tree E-10.Oak tree E-11.Goat Willow tree E-12.Grass track

Proposed Notes
P-1. Mill House restored to its original form

chimneys, to server as ancillary accomodation to the extension. The thermal envelope is to be upgraded using Natural Building Systems.

P-5. Green roof
P-6. Zinc roof with solar panels

P-2. New hard landscaping to the southern perimeter of the new extension

P-7. New loose gravel landscaping surrounding the Mill House to replace P-3. Proposed new link between the new main extension and the original Mill P-8. Sloping wild flower and grass House. Link to contain shared utility

with a slate hipped roof and two large P-4. Proposed new self-build extension to the Mill House using Natural Building

previous hard landscaping landscape to remain as existing and pantry spaces, and a garden

P-9. Site access (as existing) via grass track

Use figured dimensions only. Do not scale from this drawing. Issued for purpose indicated only. All dimensions to be checked on site. Architect to purpose indicated only. All dimensions to be checked on site. Architect to be notified of any discrepancies before construction commences. Structural and services information is indicative only - refer to consultants' drawings and specification for details and setting out. All work and materials to be in accordnace with current applicable statutory legislation and to comply with all relevant codes of practice and British and European standards. Information contained within this drawing is the sole copyright of IF\_DO (IF Design Office Ltd) and not to be reproduced without expressed wishes.

Location and Site Plans as Existing and Proposed

J311, The Biscuit Factory, Drummond Road, London, SE16 4DU +44 (0)203 645 6789 info@ifdo.co www.ifdo.co