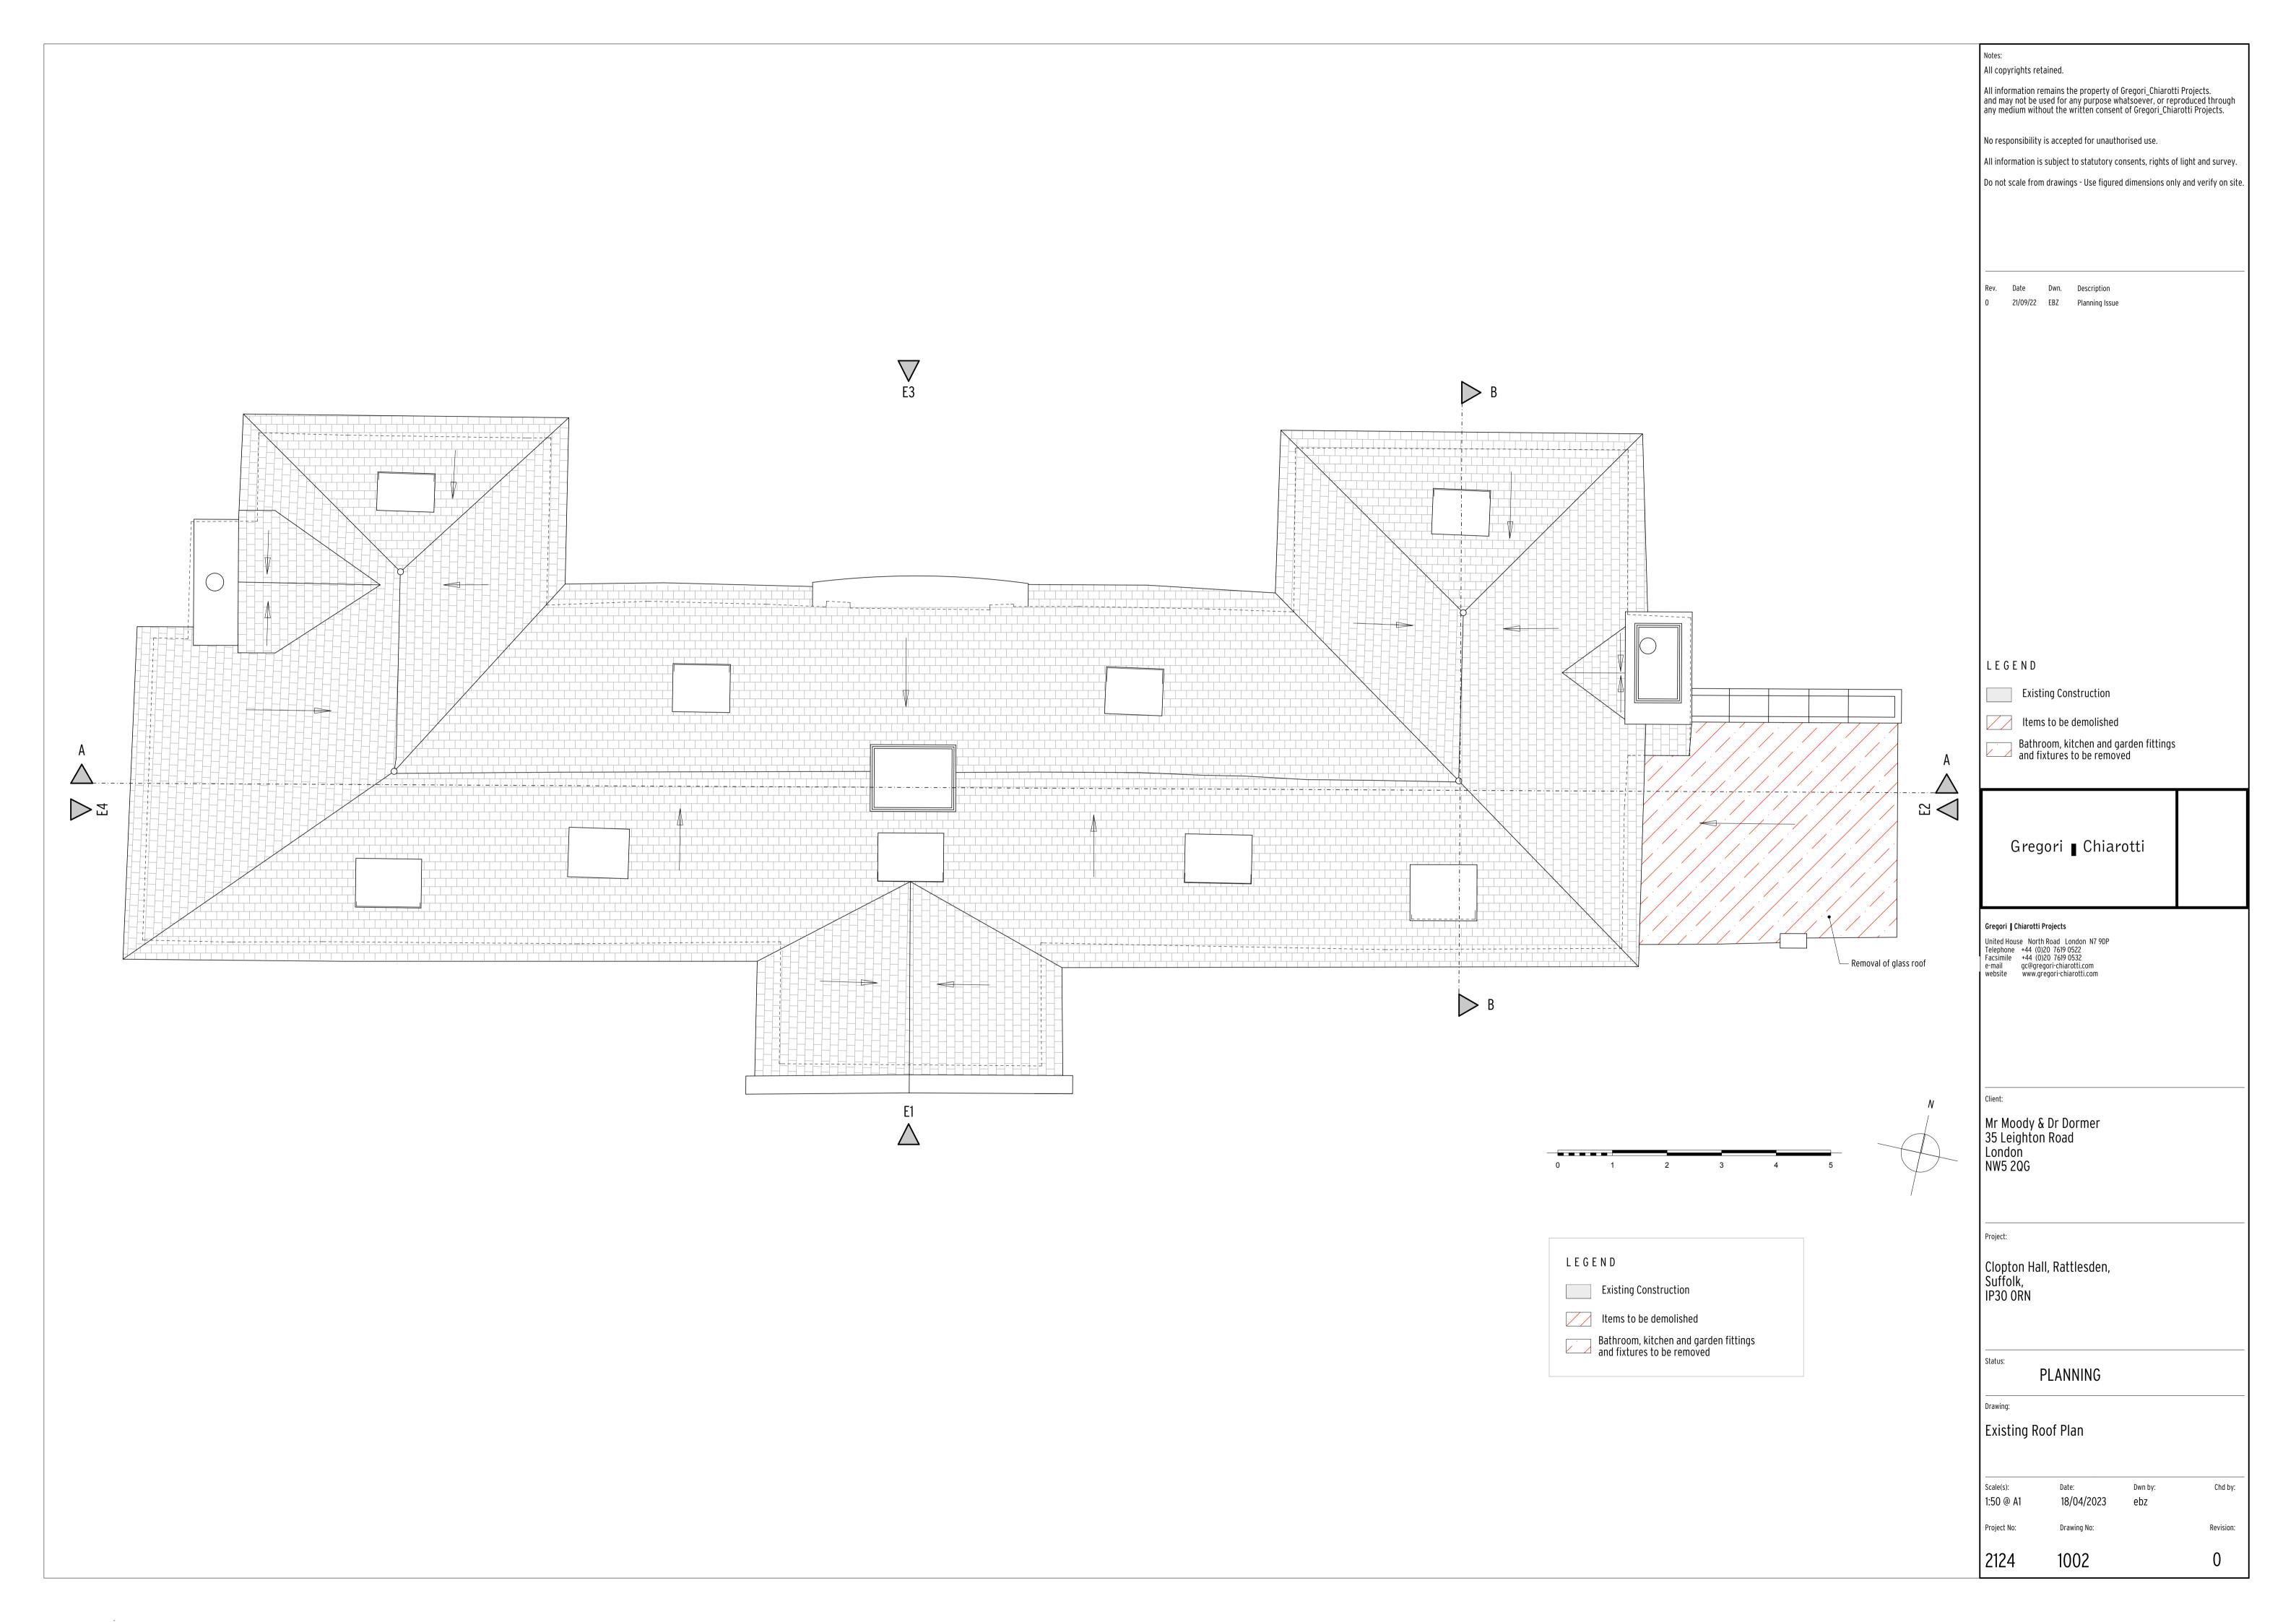

Existing East Elevation - Elevation E2

LEGEND Existing Construction Items to be demolished Bathroom, kitchen and garden fittings and fixtures to be removed

Rev. Date Dwn. Description

0 21-09-2022 EBZ PLANNING

Existing East & West Elevations -Elevations E2 & E4 Scale(s):

PLANNING

Chd by: 1:50@ A1 06/07/2023 Project No: Drawing No: Revision: 2124 1004