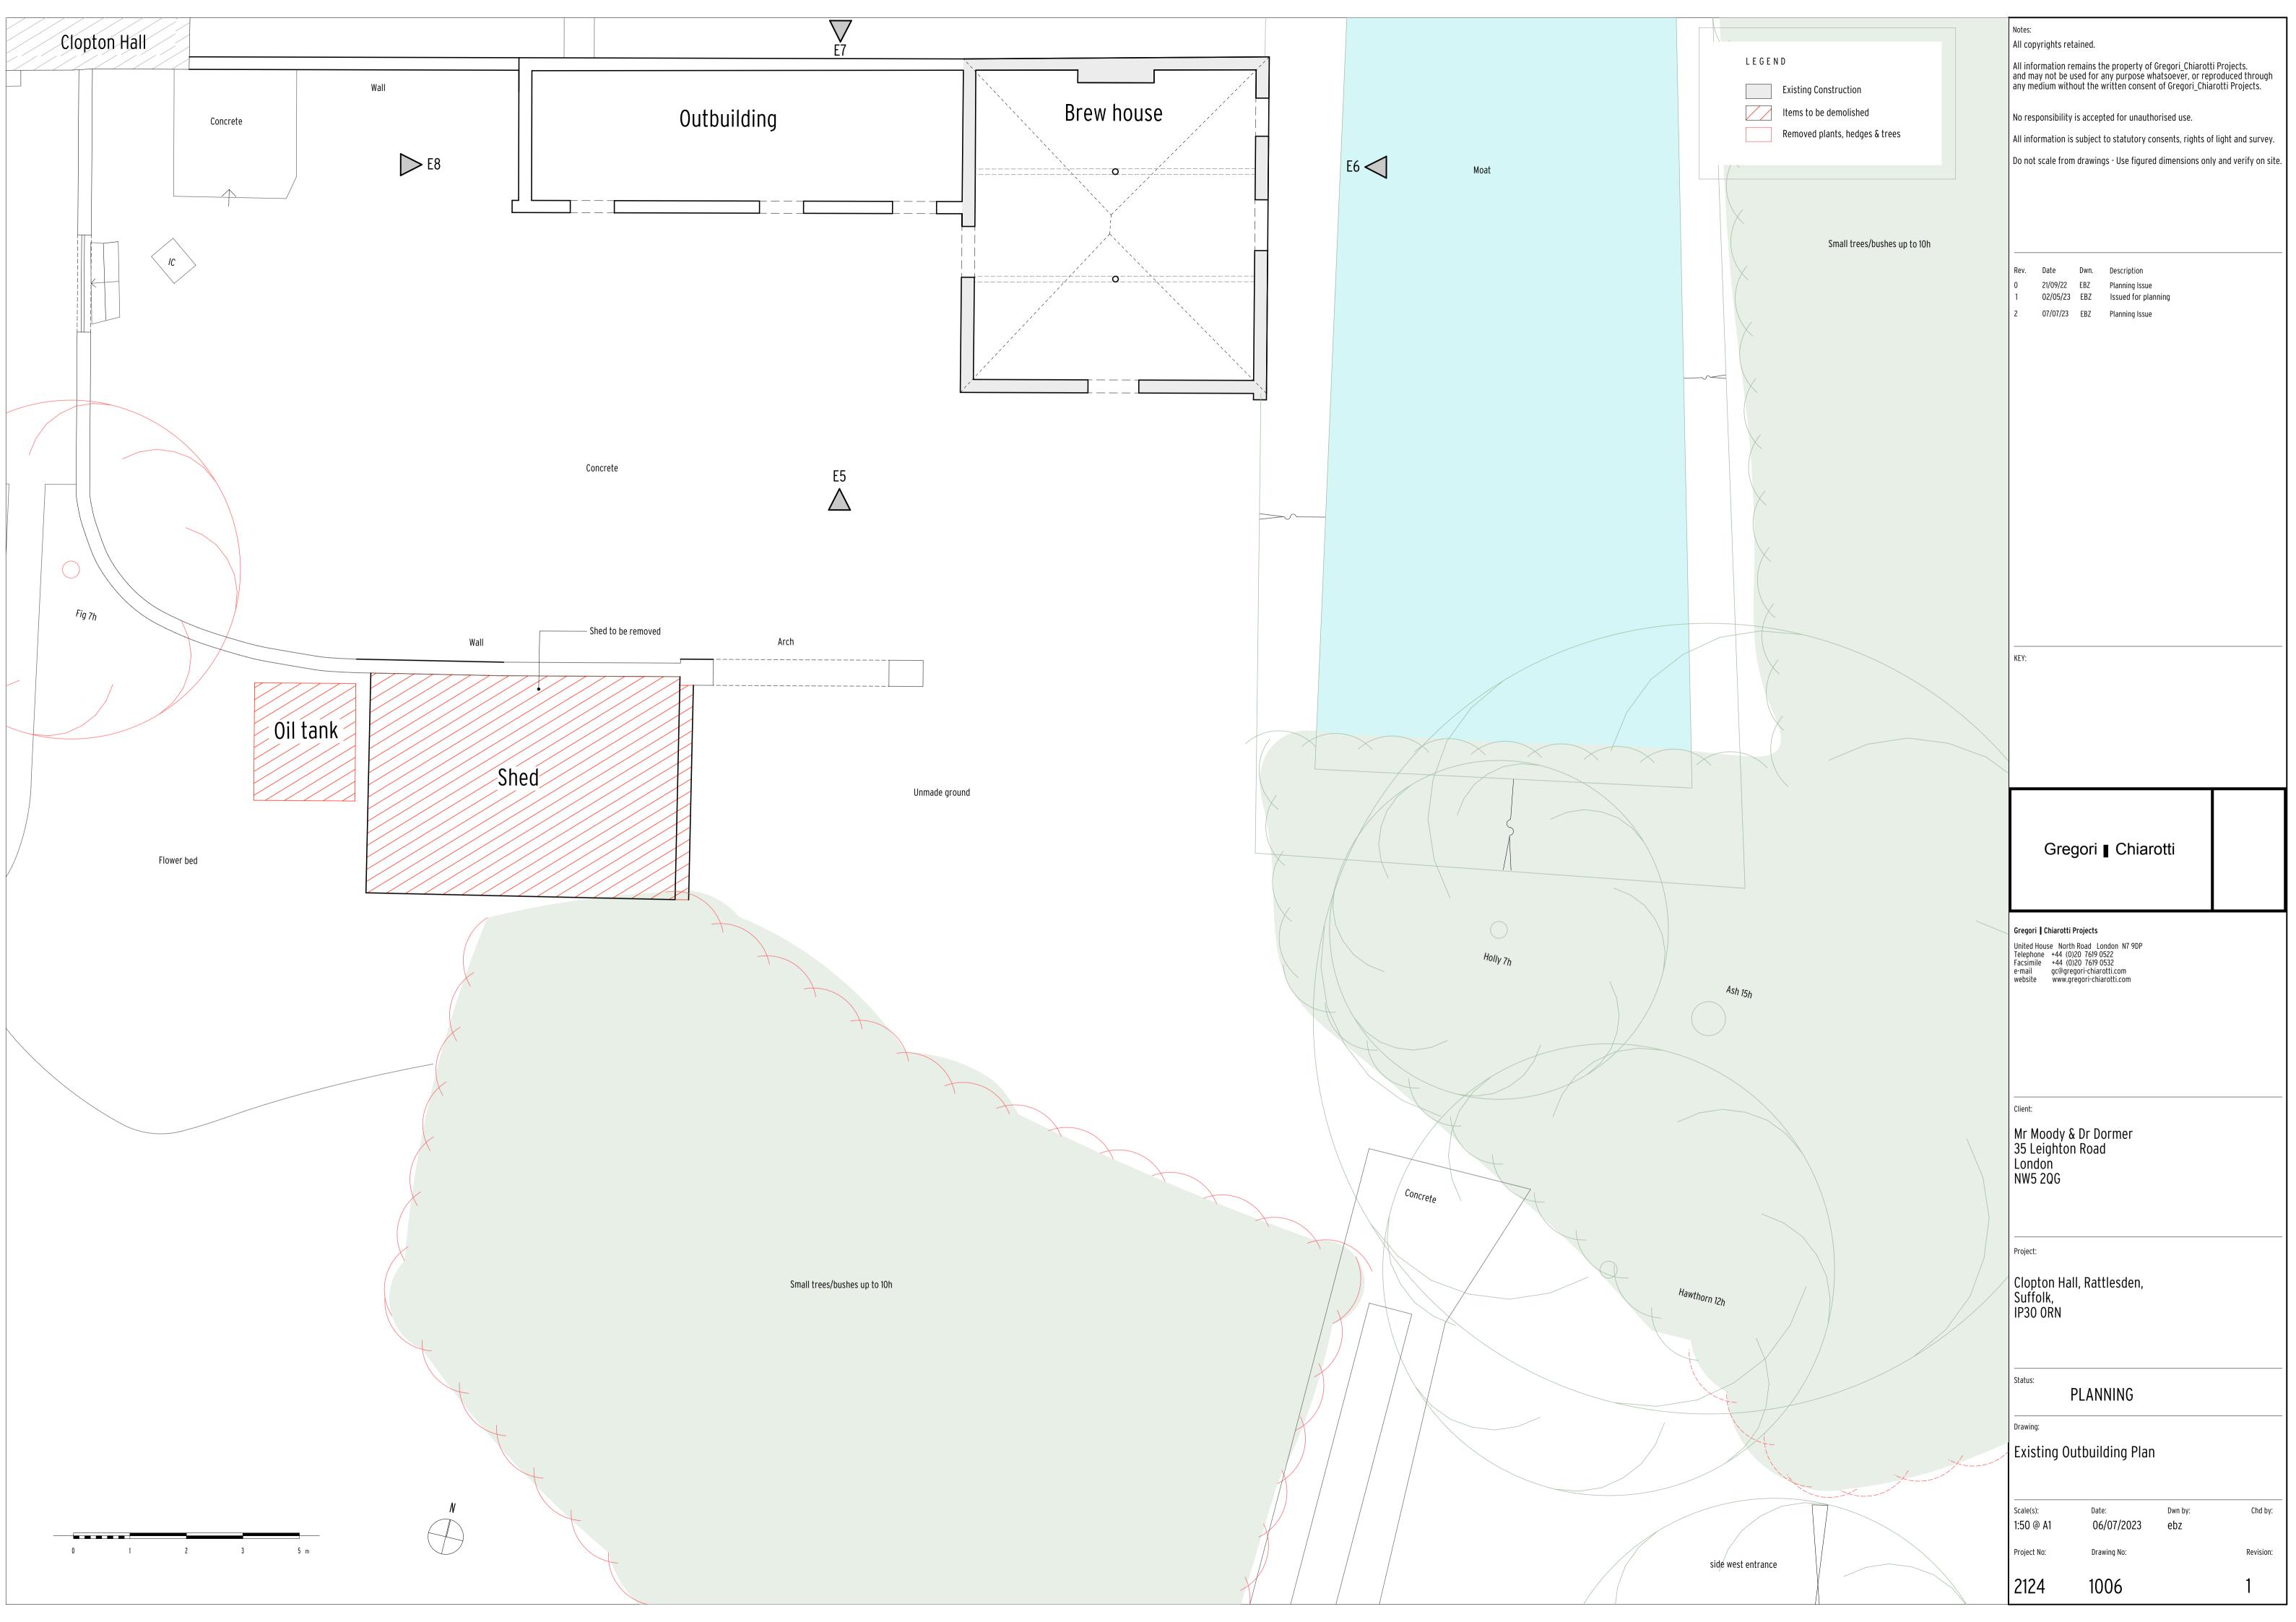

Existing East Elevation - Elevation E2

LEGEND Existing Construction Items to be demolished Bathroom, kitchen and garden fittings and fixtures to be removed

Rev. Date Dwn. Description

0 21-09-2022 EBZ PLANNING

Existing East & West Elevations -Elevations E2 & E4 Scale(s):

PLANNING

Chd by: 1:50@ A1 06/07/2023 Project No: Drawing No: Revision: 2124 1004