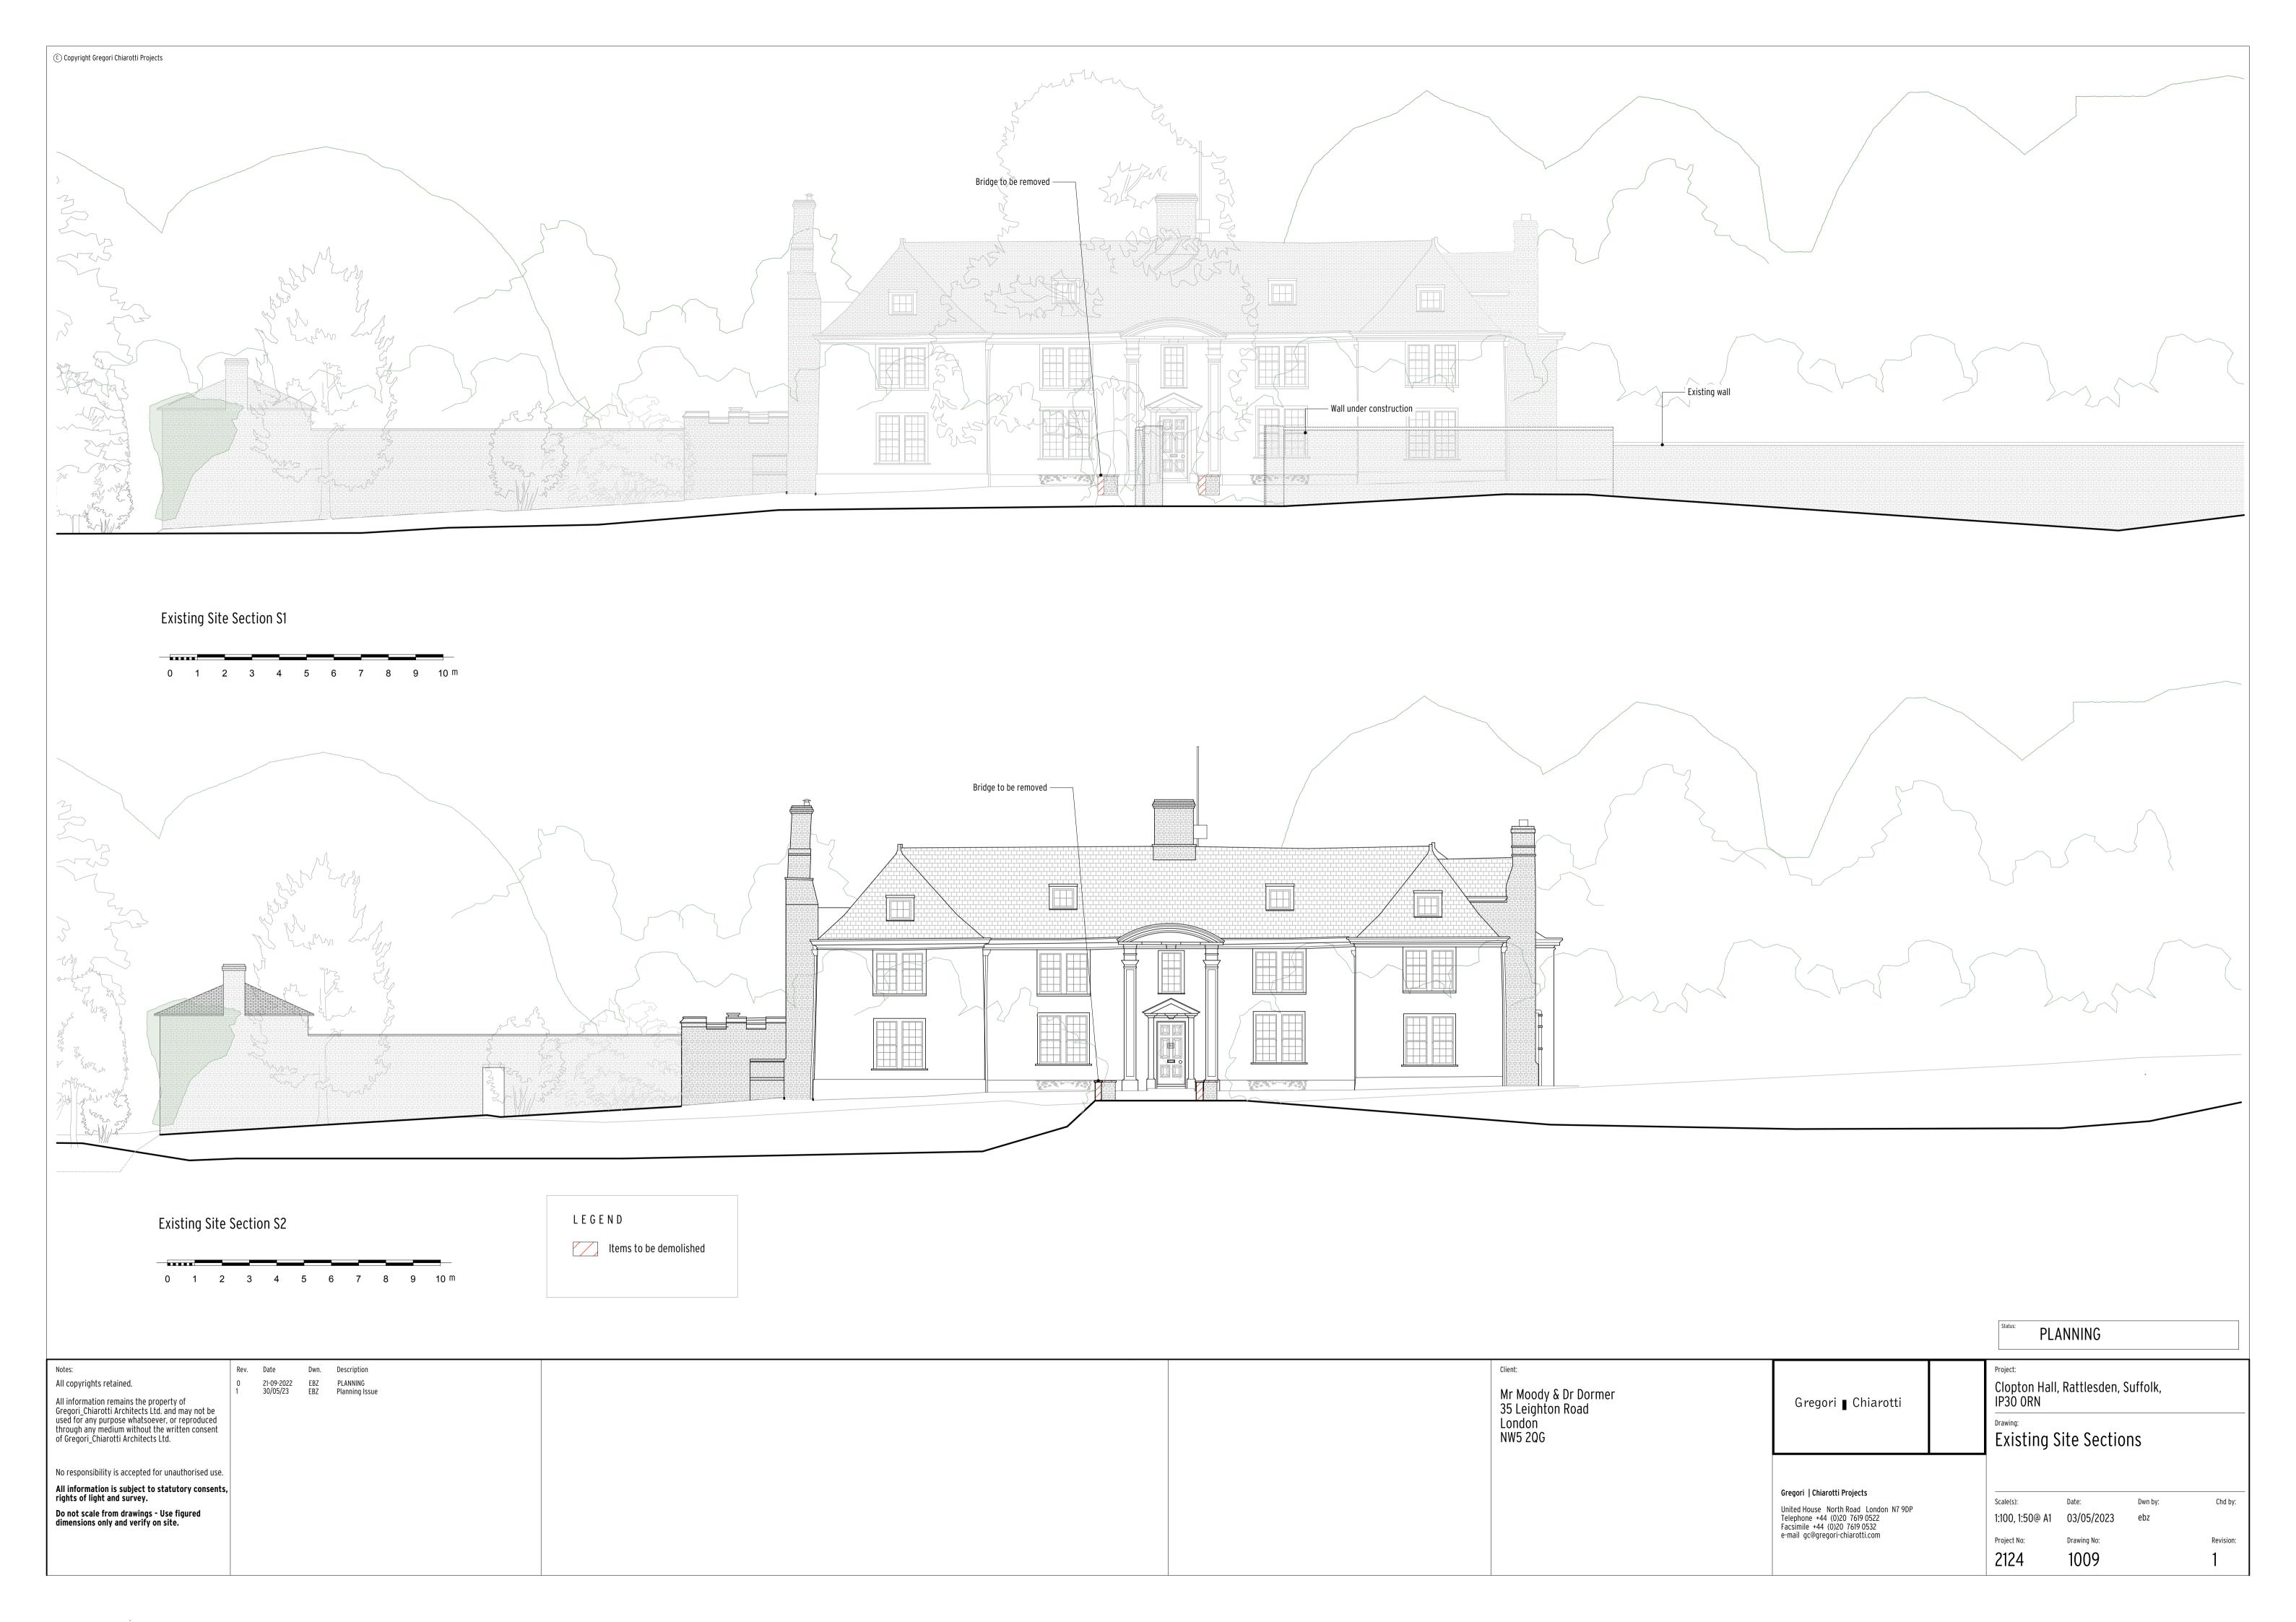

Existing East Elevation - Elevation E2

LEGEND Existing Construction Items to be demolished Bathroom, kitchen and garden fittings and fixtures to be removed

Rev. Date Dwn. Description

0 21-09-2022 EBZ PLANNING

Existing East & West Elevations -Elevations E2 & E4 Scale(s):

PLANNING

Chd by: 1:50@ A1 06/07/2023 Project No: Drawing No: Revision: 2124 1004