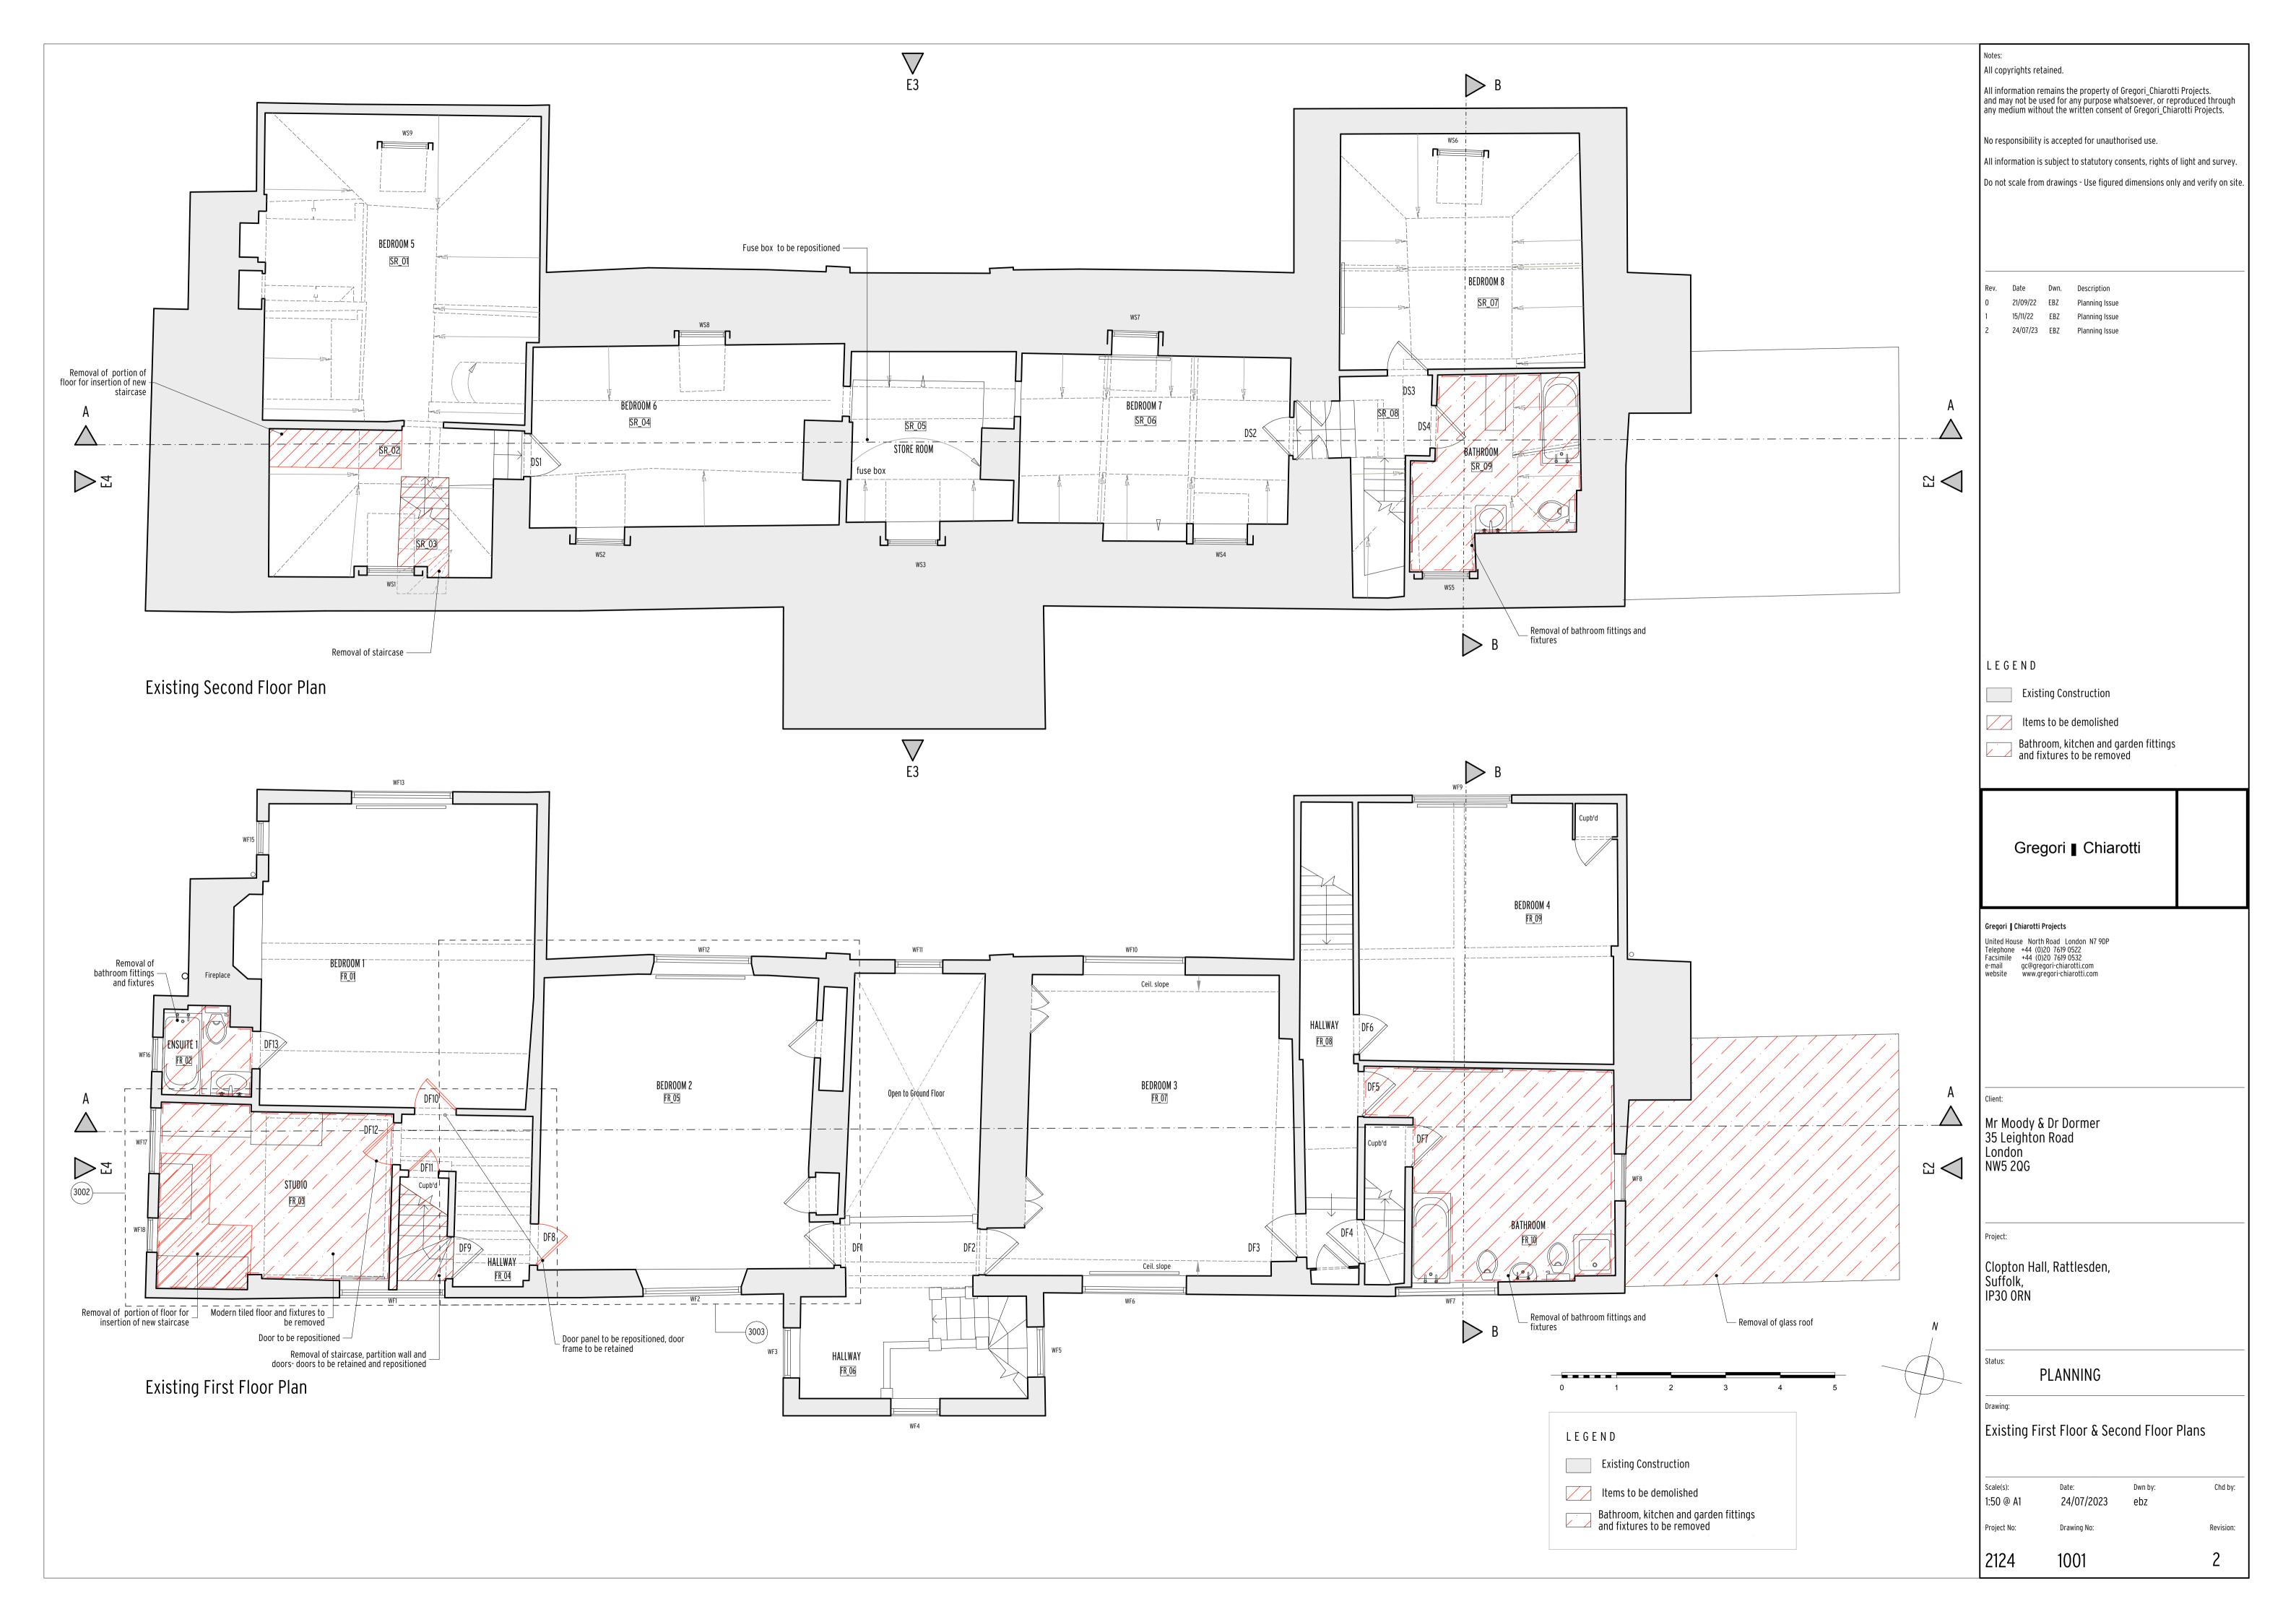

Existing East Elevation - Elevation E2

LEGEND Existing Construction Items to be demolished Bathroom, kitchen and garden fittings and fixtures to be removed

Rev. Date Dwn. Description

0 21-09-2022 EBZ PLANNING

Clopton Hall, Rattlesden, Suffolk, IP30 ORN Mr Moody & Dr Dormer 35 Leighton Road London NW5 2QG Gregori 

☐ Chiarotti Gregori | Chiarotti Projects United House North Road London N7 9DP Telephone +44 (0)20 7619 0522 Facsimile +44 (0)20 7619 0532 e-mail gc@gregori-chiarotti.com

Notes: All copyrights retained.

All information remains the property of Gregori\_Chiarotti Architects Ltd. and may not be used for any purpose whatsoever, or reproduced through any medium without the written consent of Gregori\_Chiarotti Architects Ltd.

No responsibility is accepted for unauthor