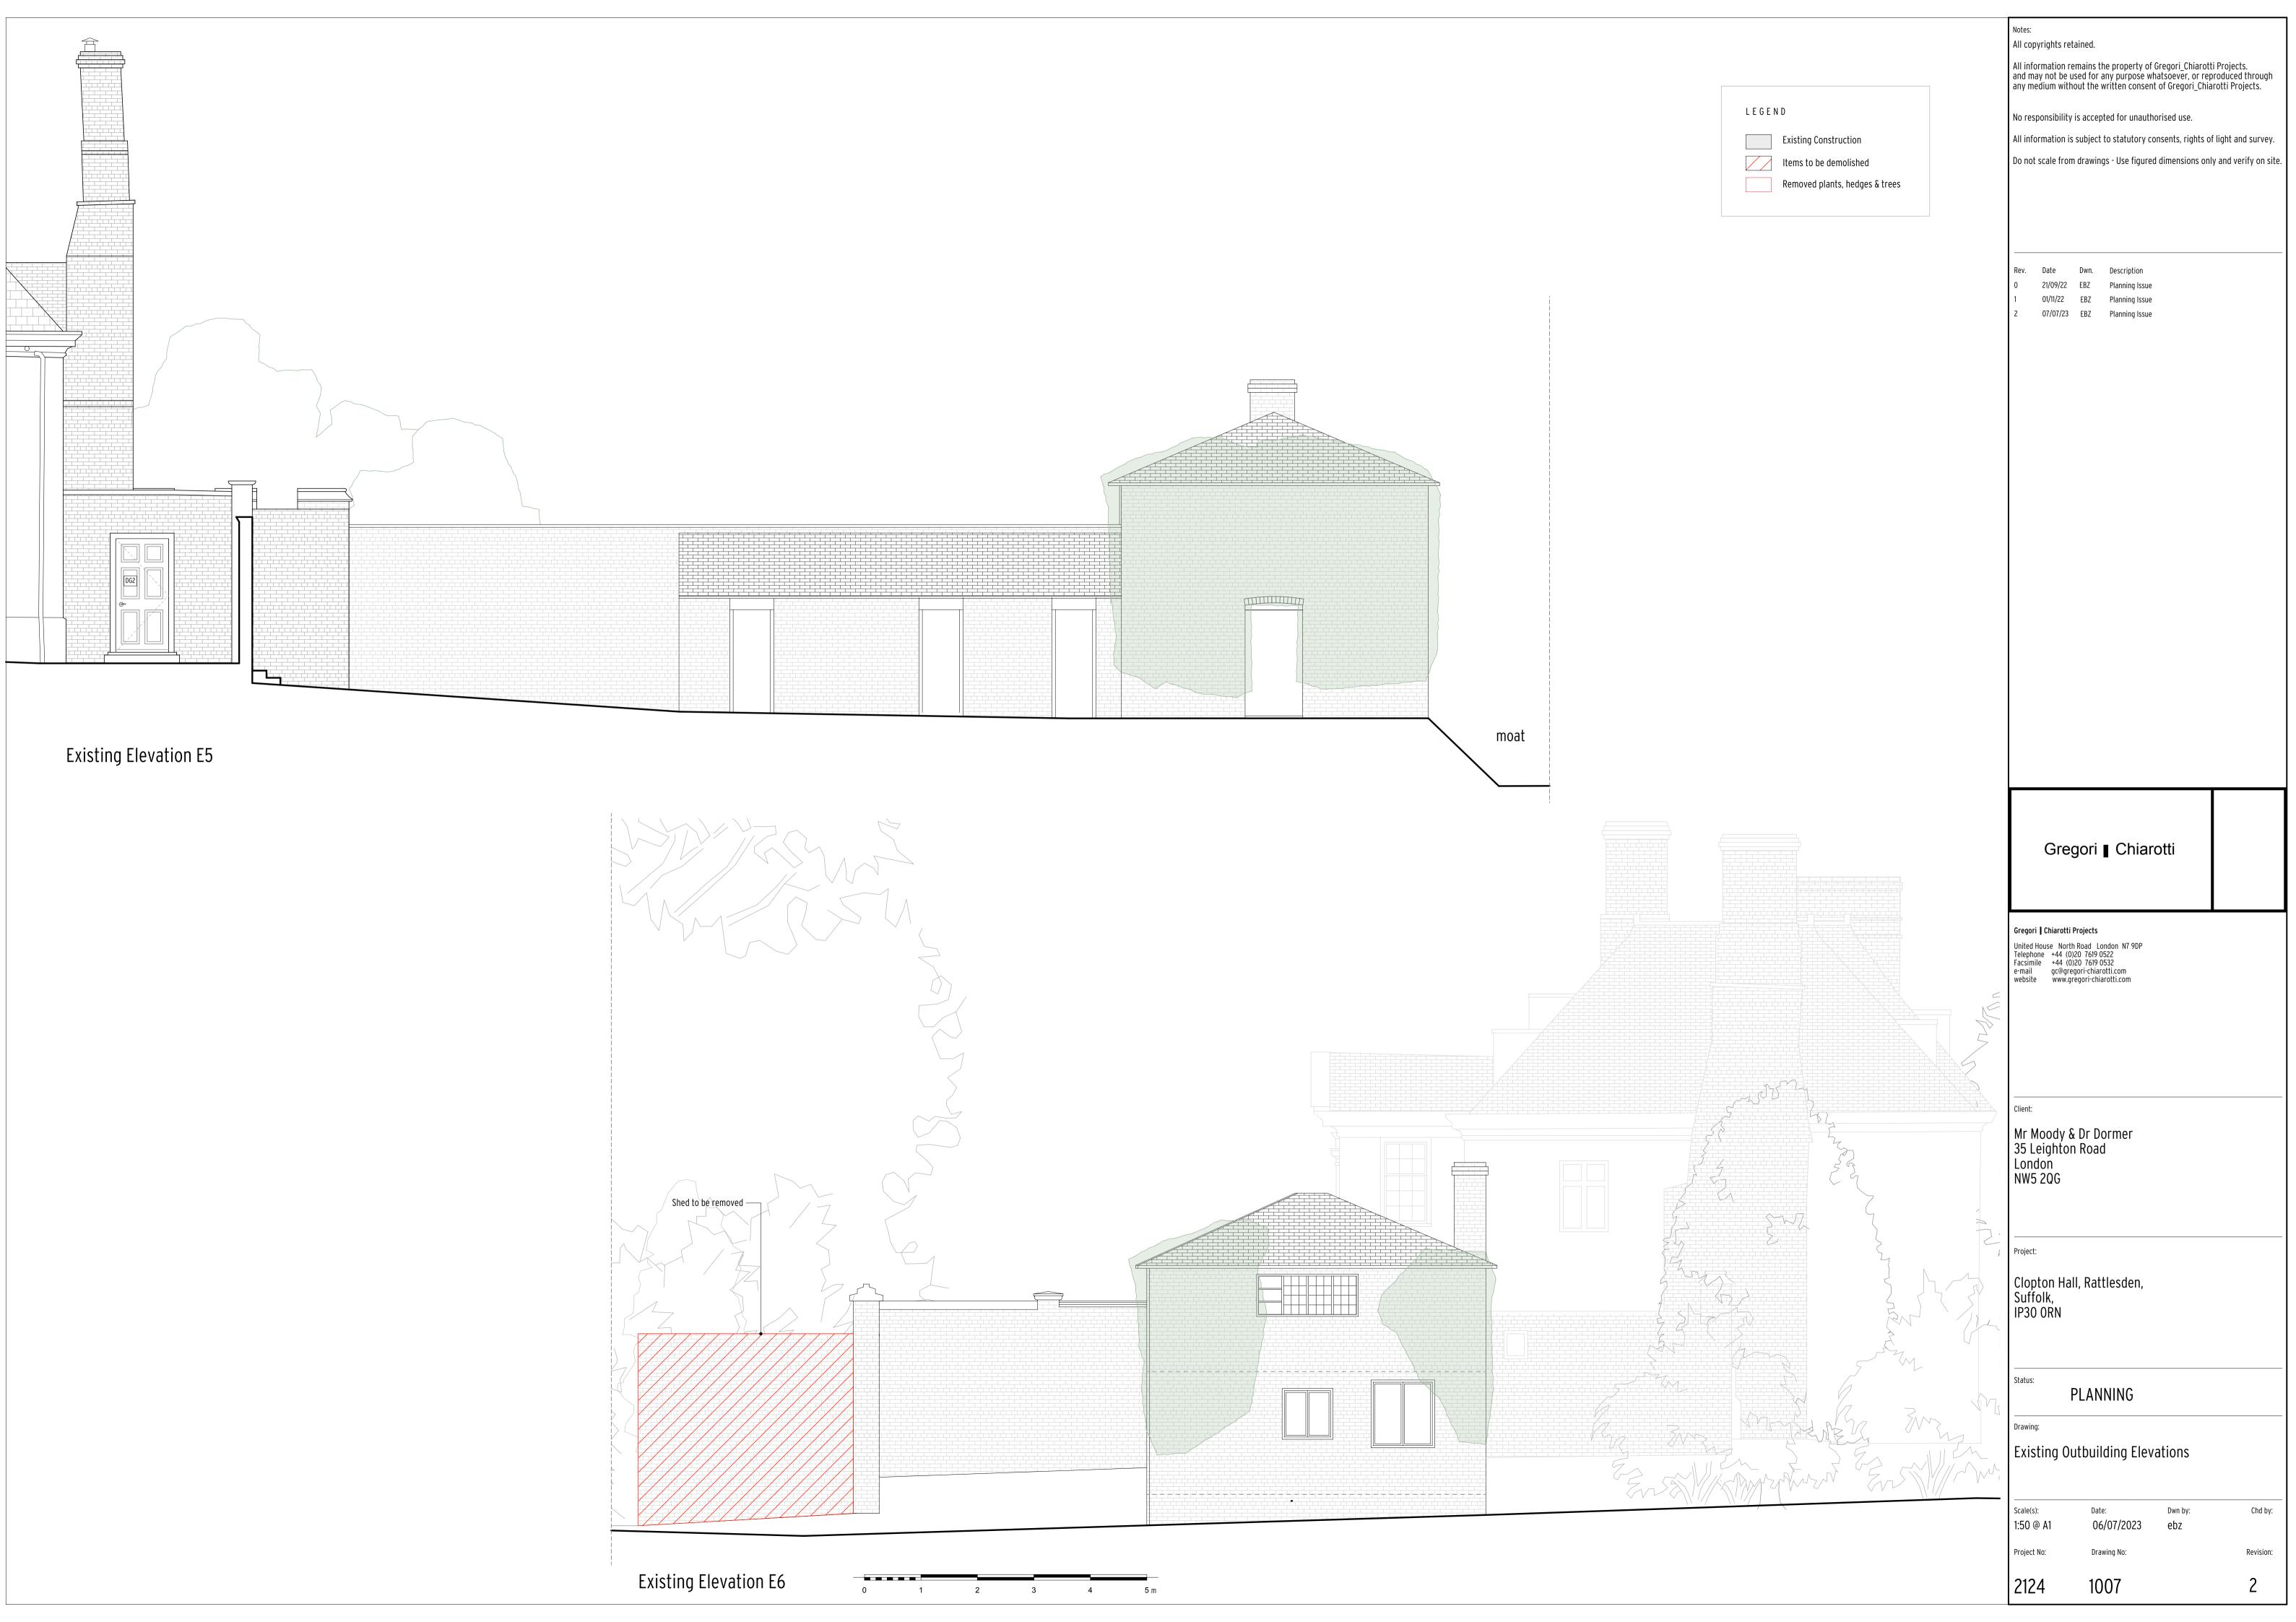

Existing East Elevation - Elevation E2

LEGEND Existing Construction Items to be demolished Bathroom, kitchen and garden fittings and fixtures to be removed

Rev. Date Dwn. Description

0 21-09-2022 EBZ PLANNING

Existing East & West Elevations -Elevations E2 & E4 Scale(s):

PLANNING

Chd by: 1:50@ A1 06/07/2023 Project No: Drawing No: Revision: 2124 1004