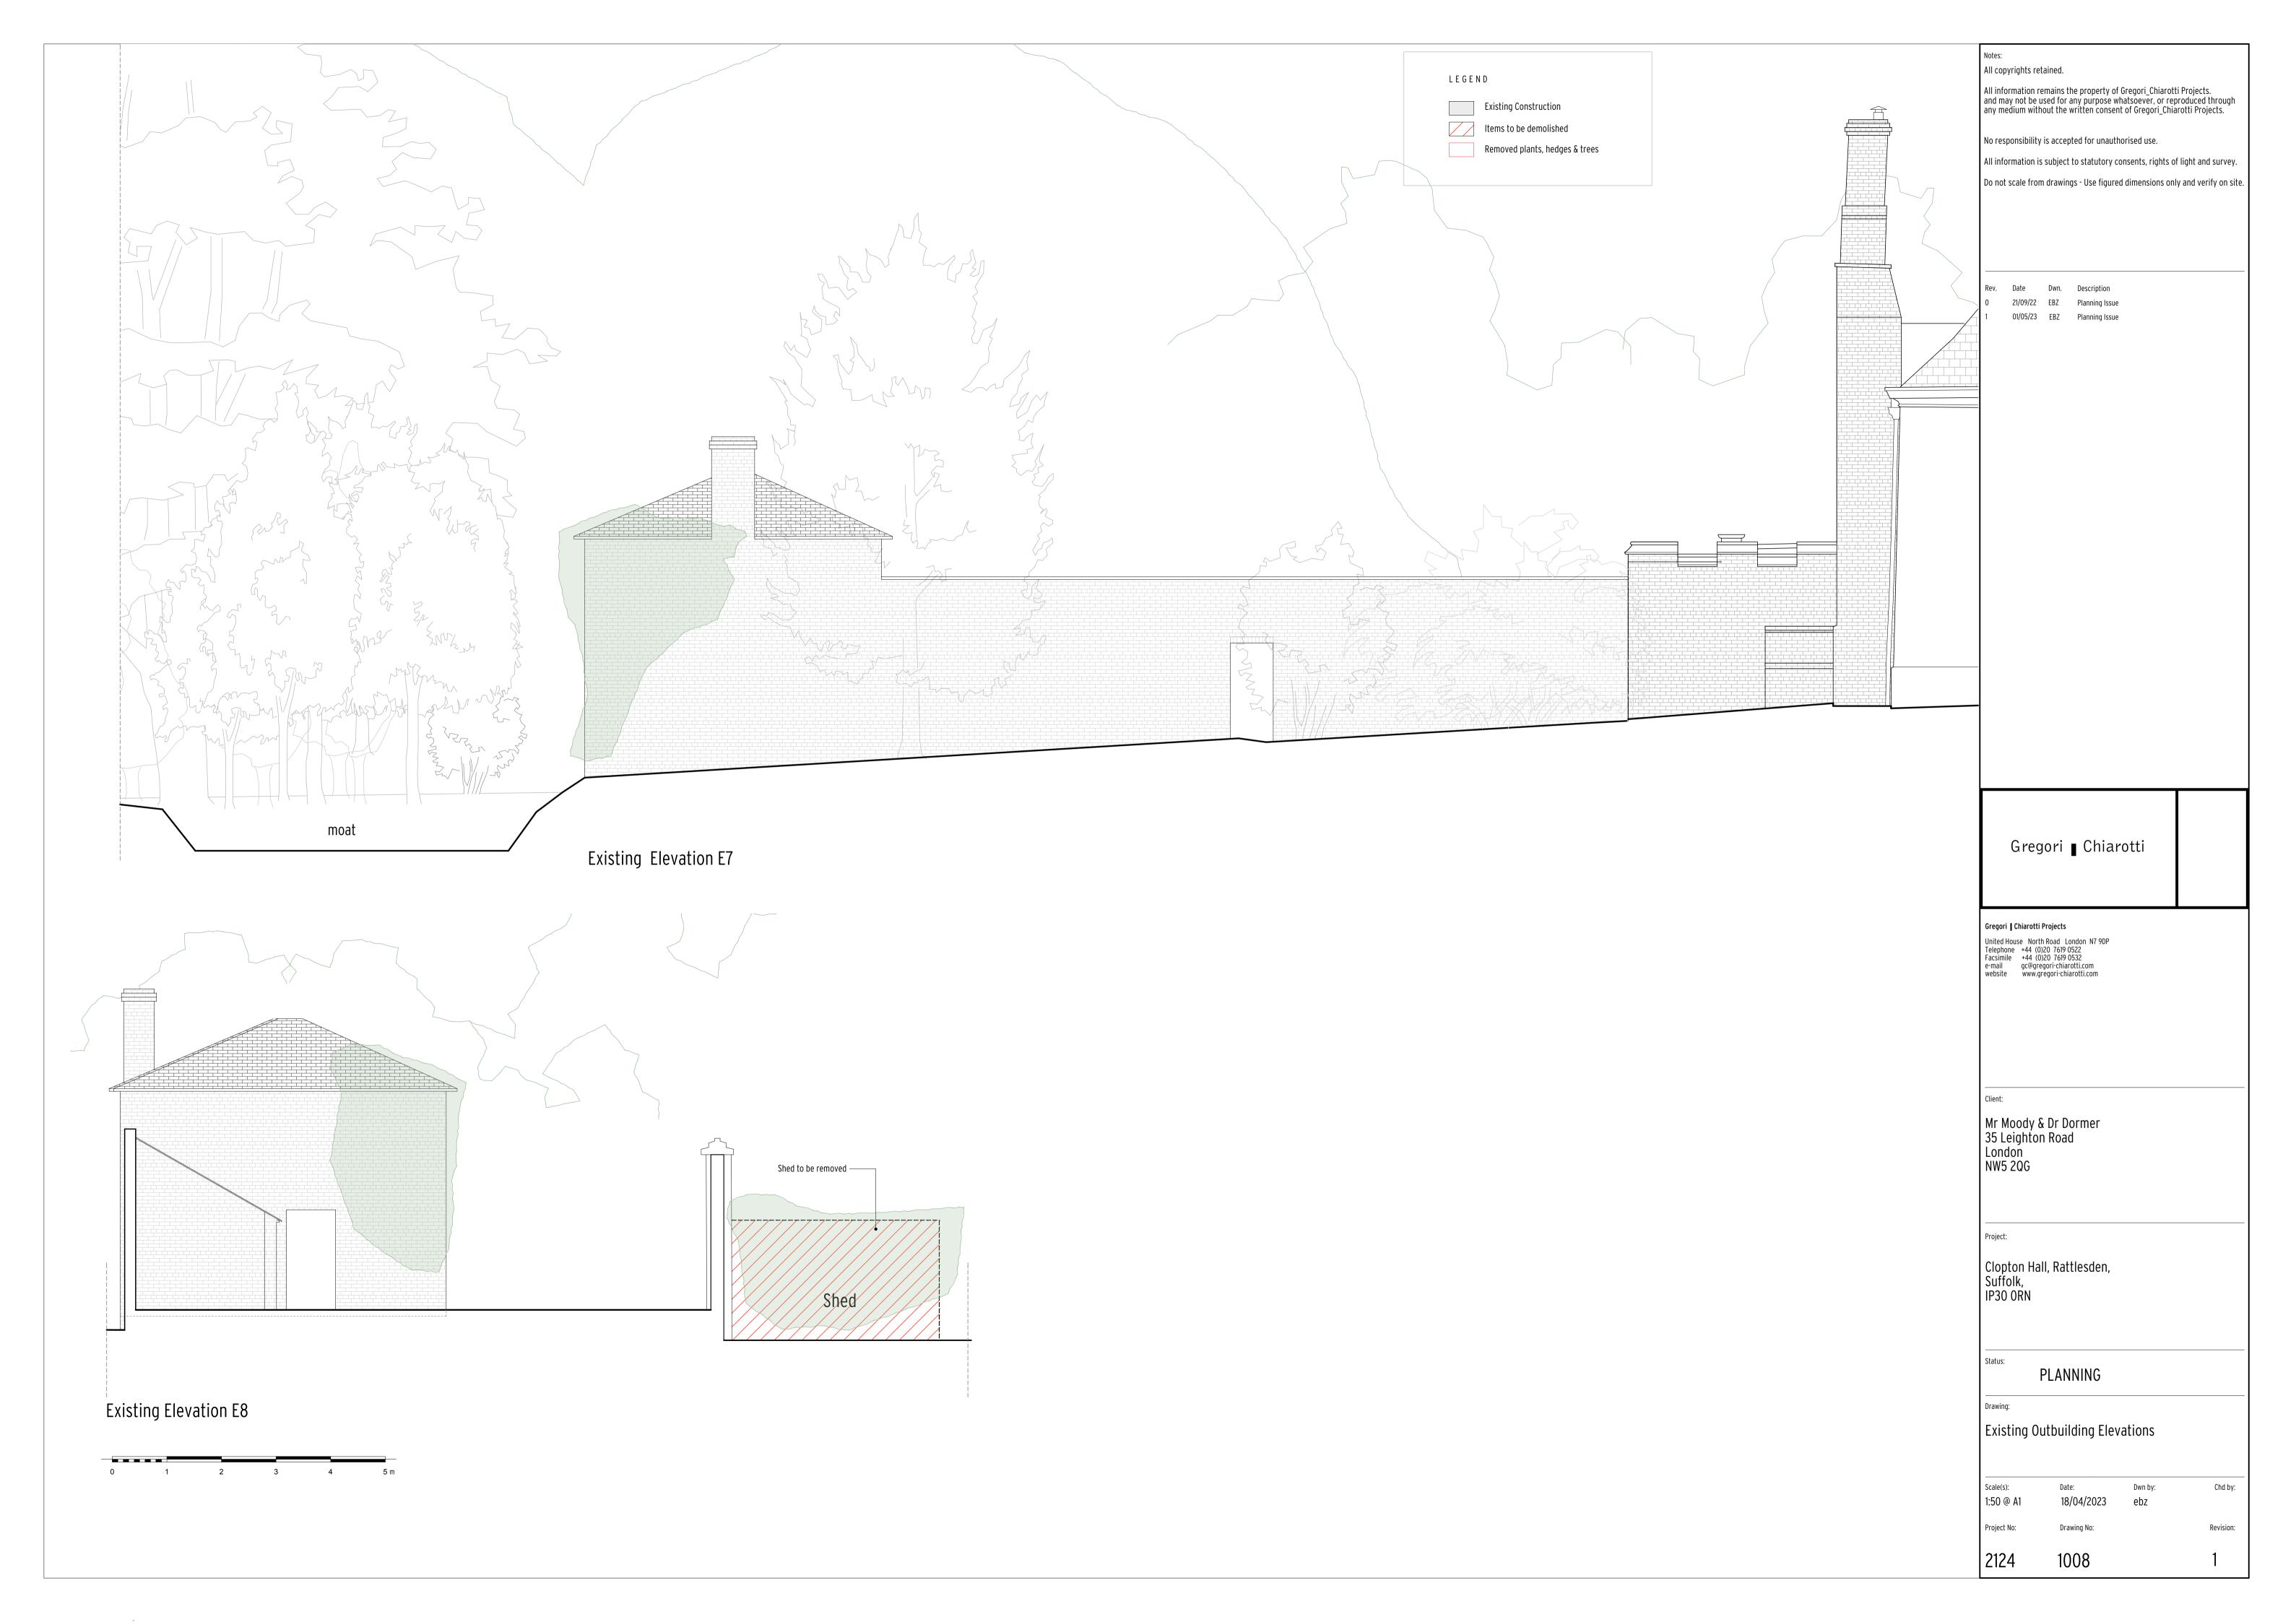

Existing East Elevation - Elevation E2

LEGEND Existing Construction Items to be demolished Bathroom, kitchen and garden fittings and fixtures to be removed

Rev. Date Dwn. Description

0 21-09-2022 EBZ PLANNING

Existing East & West Elevations -Elevations E2 & E4 Scale(s):

PLANNING

Chd by: 1:50@ A1 06/07/2023 Project No: Drawing No: Revision: 2124 1004