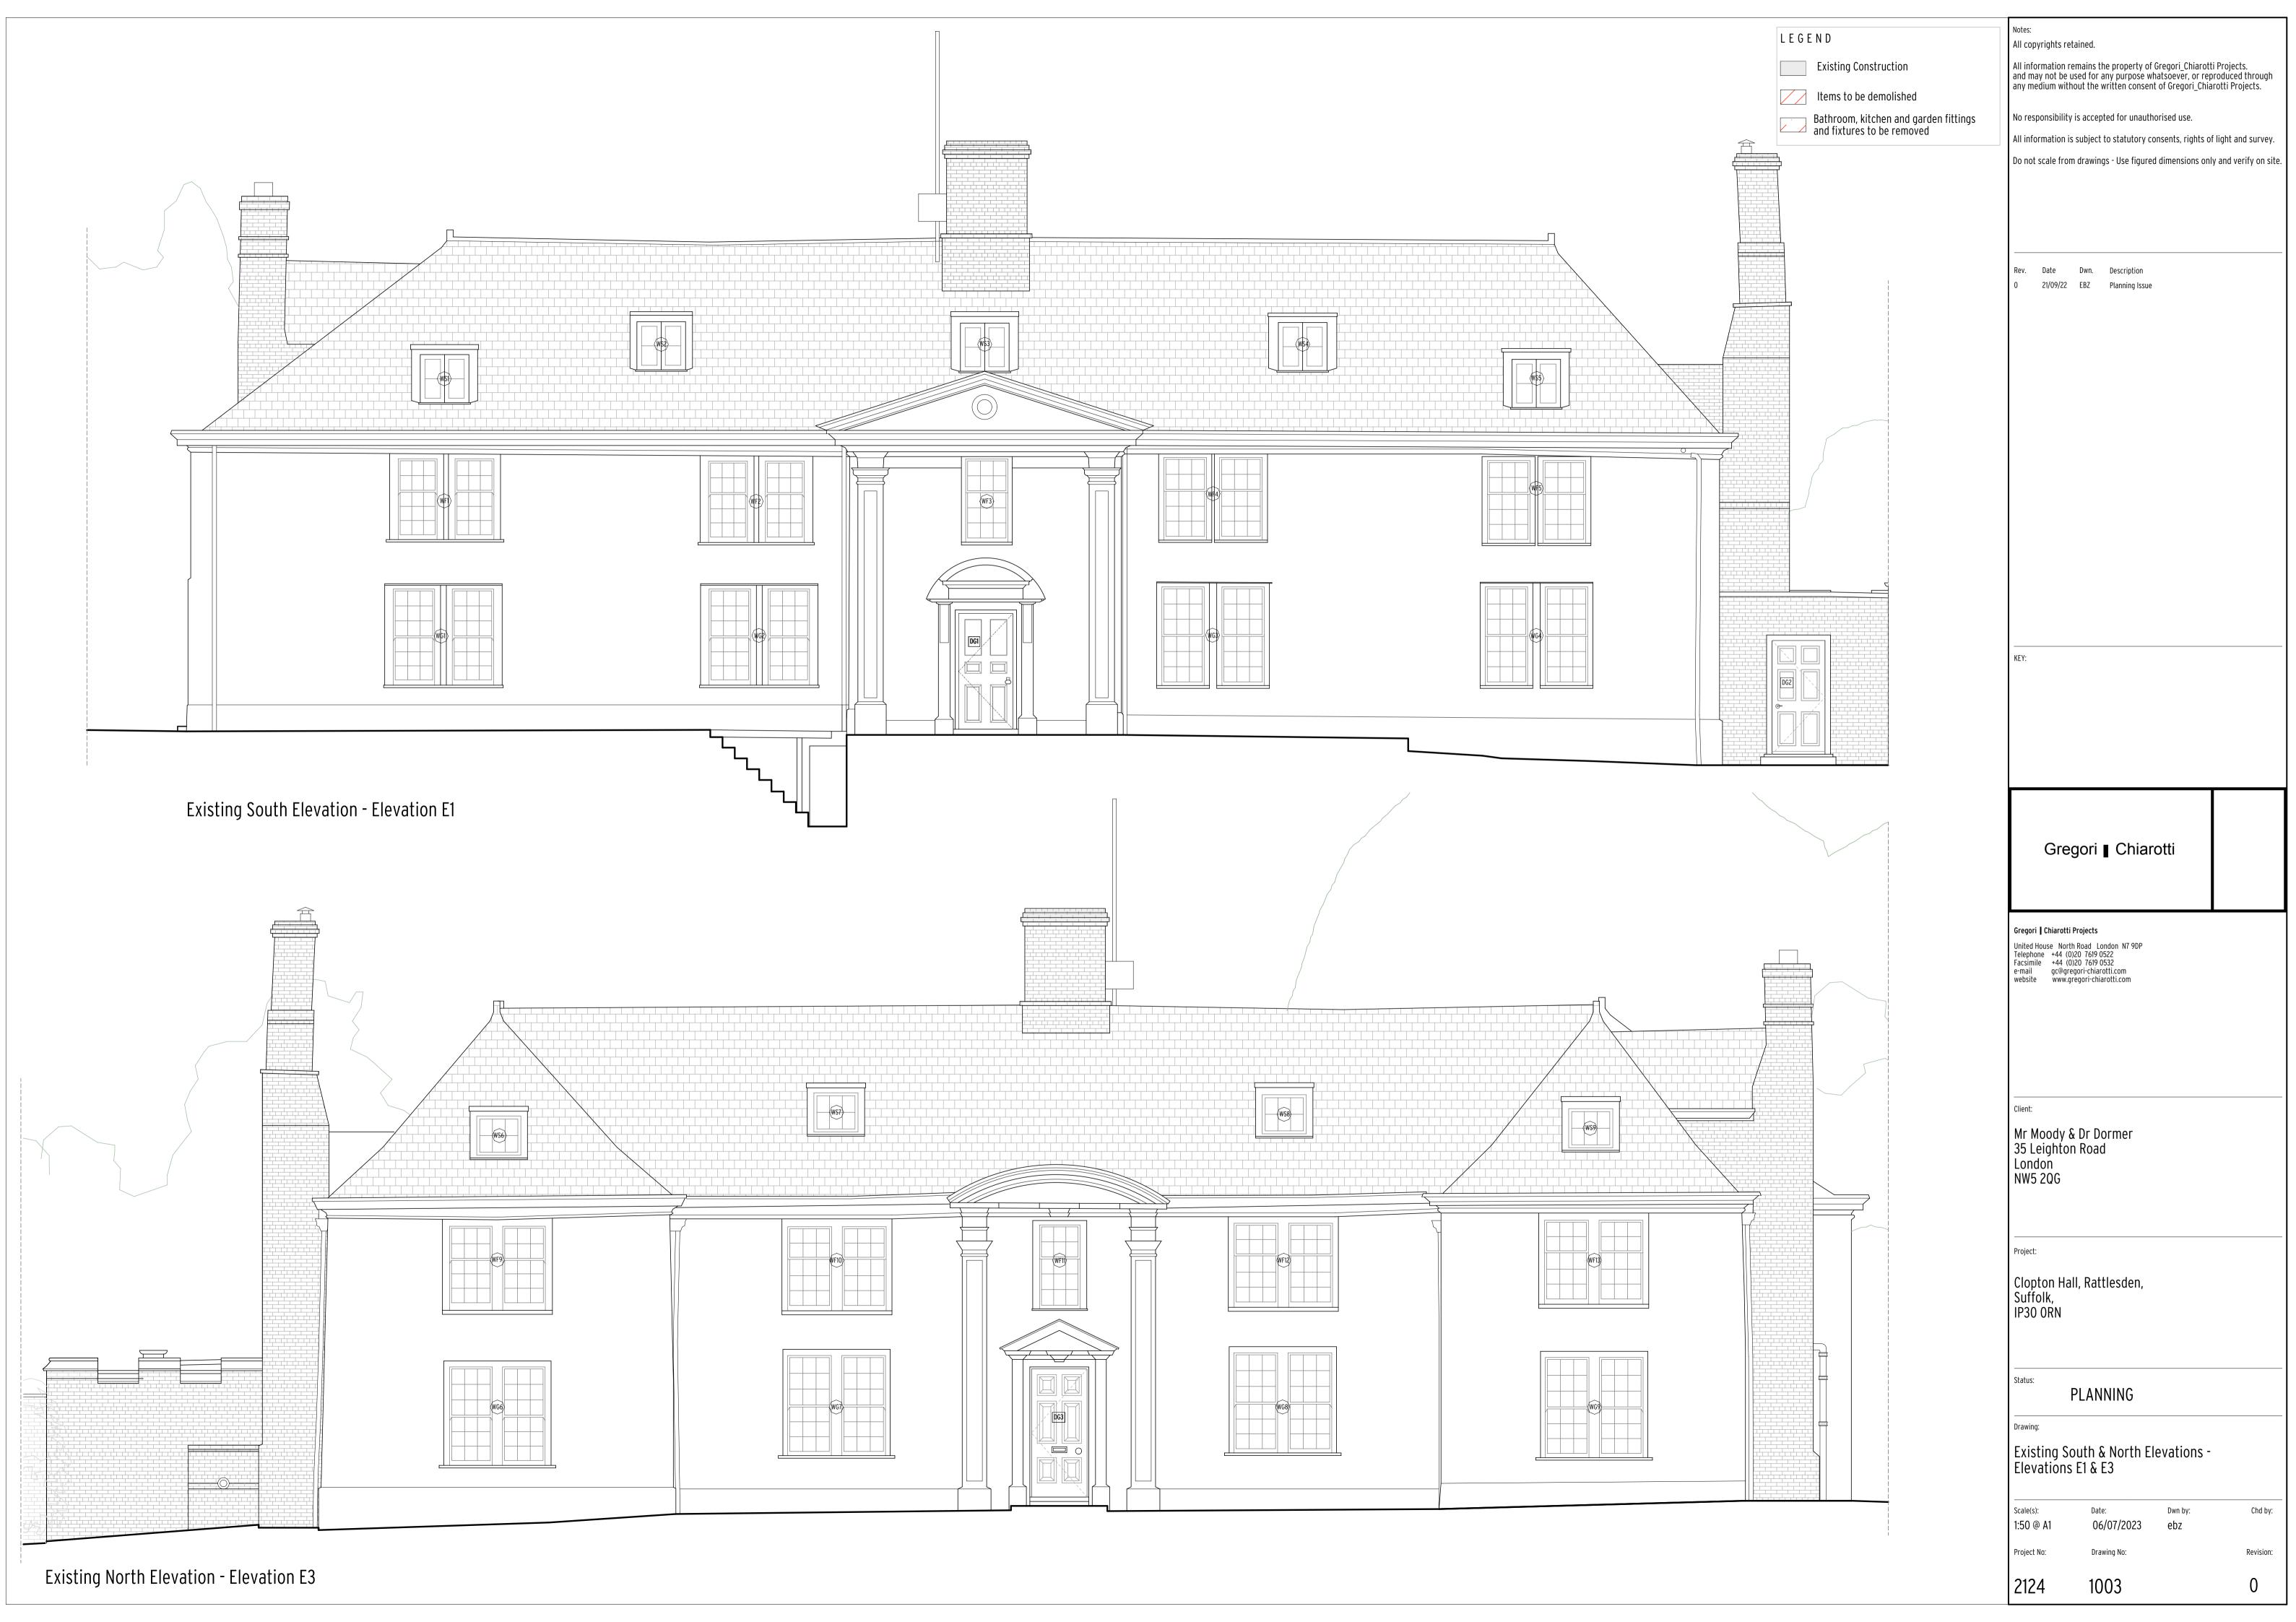

Existing East Elevation - Elevation E2

LEGEND Existing Construction Items to be demolished Bathroom, kitchen and garden fittings and fixtures to be removed

Rev. Date Dwn. Description

0 21-09-2022 EBZ PLANNING

Existing East & West Elevations -Elevations E2 & E4 Scale(s):

PLANNING

Chd by: 1:50@ A1 06/07/2023 Project No: Drawing No: Revision: 2124 1004