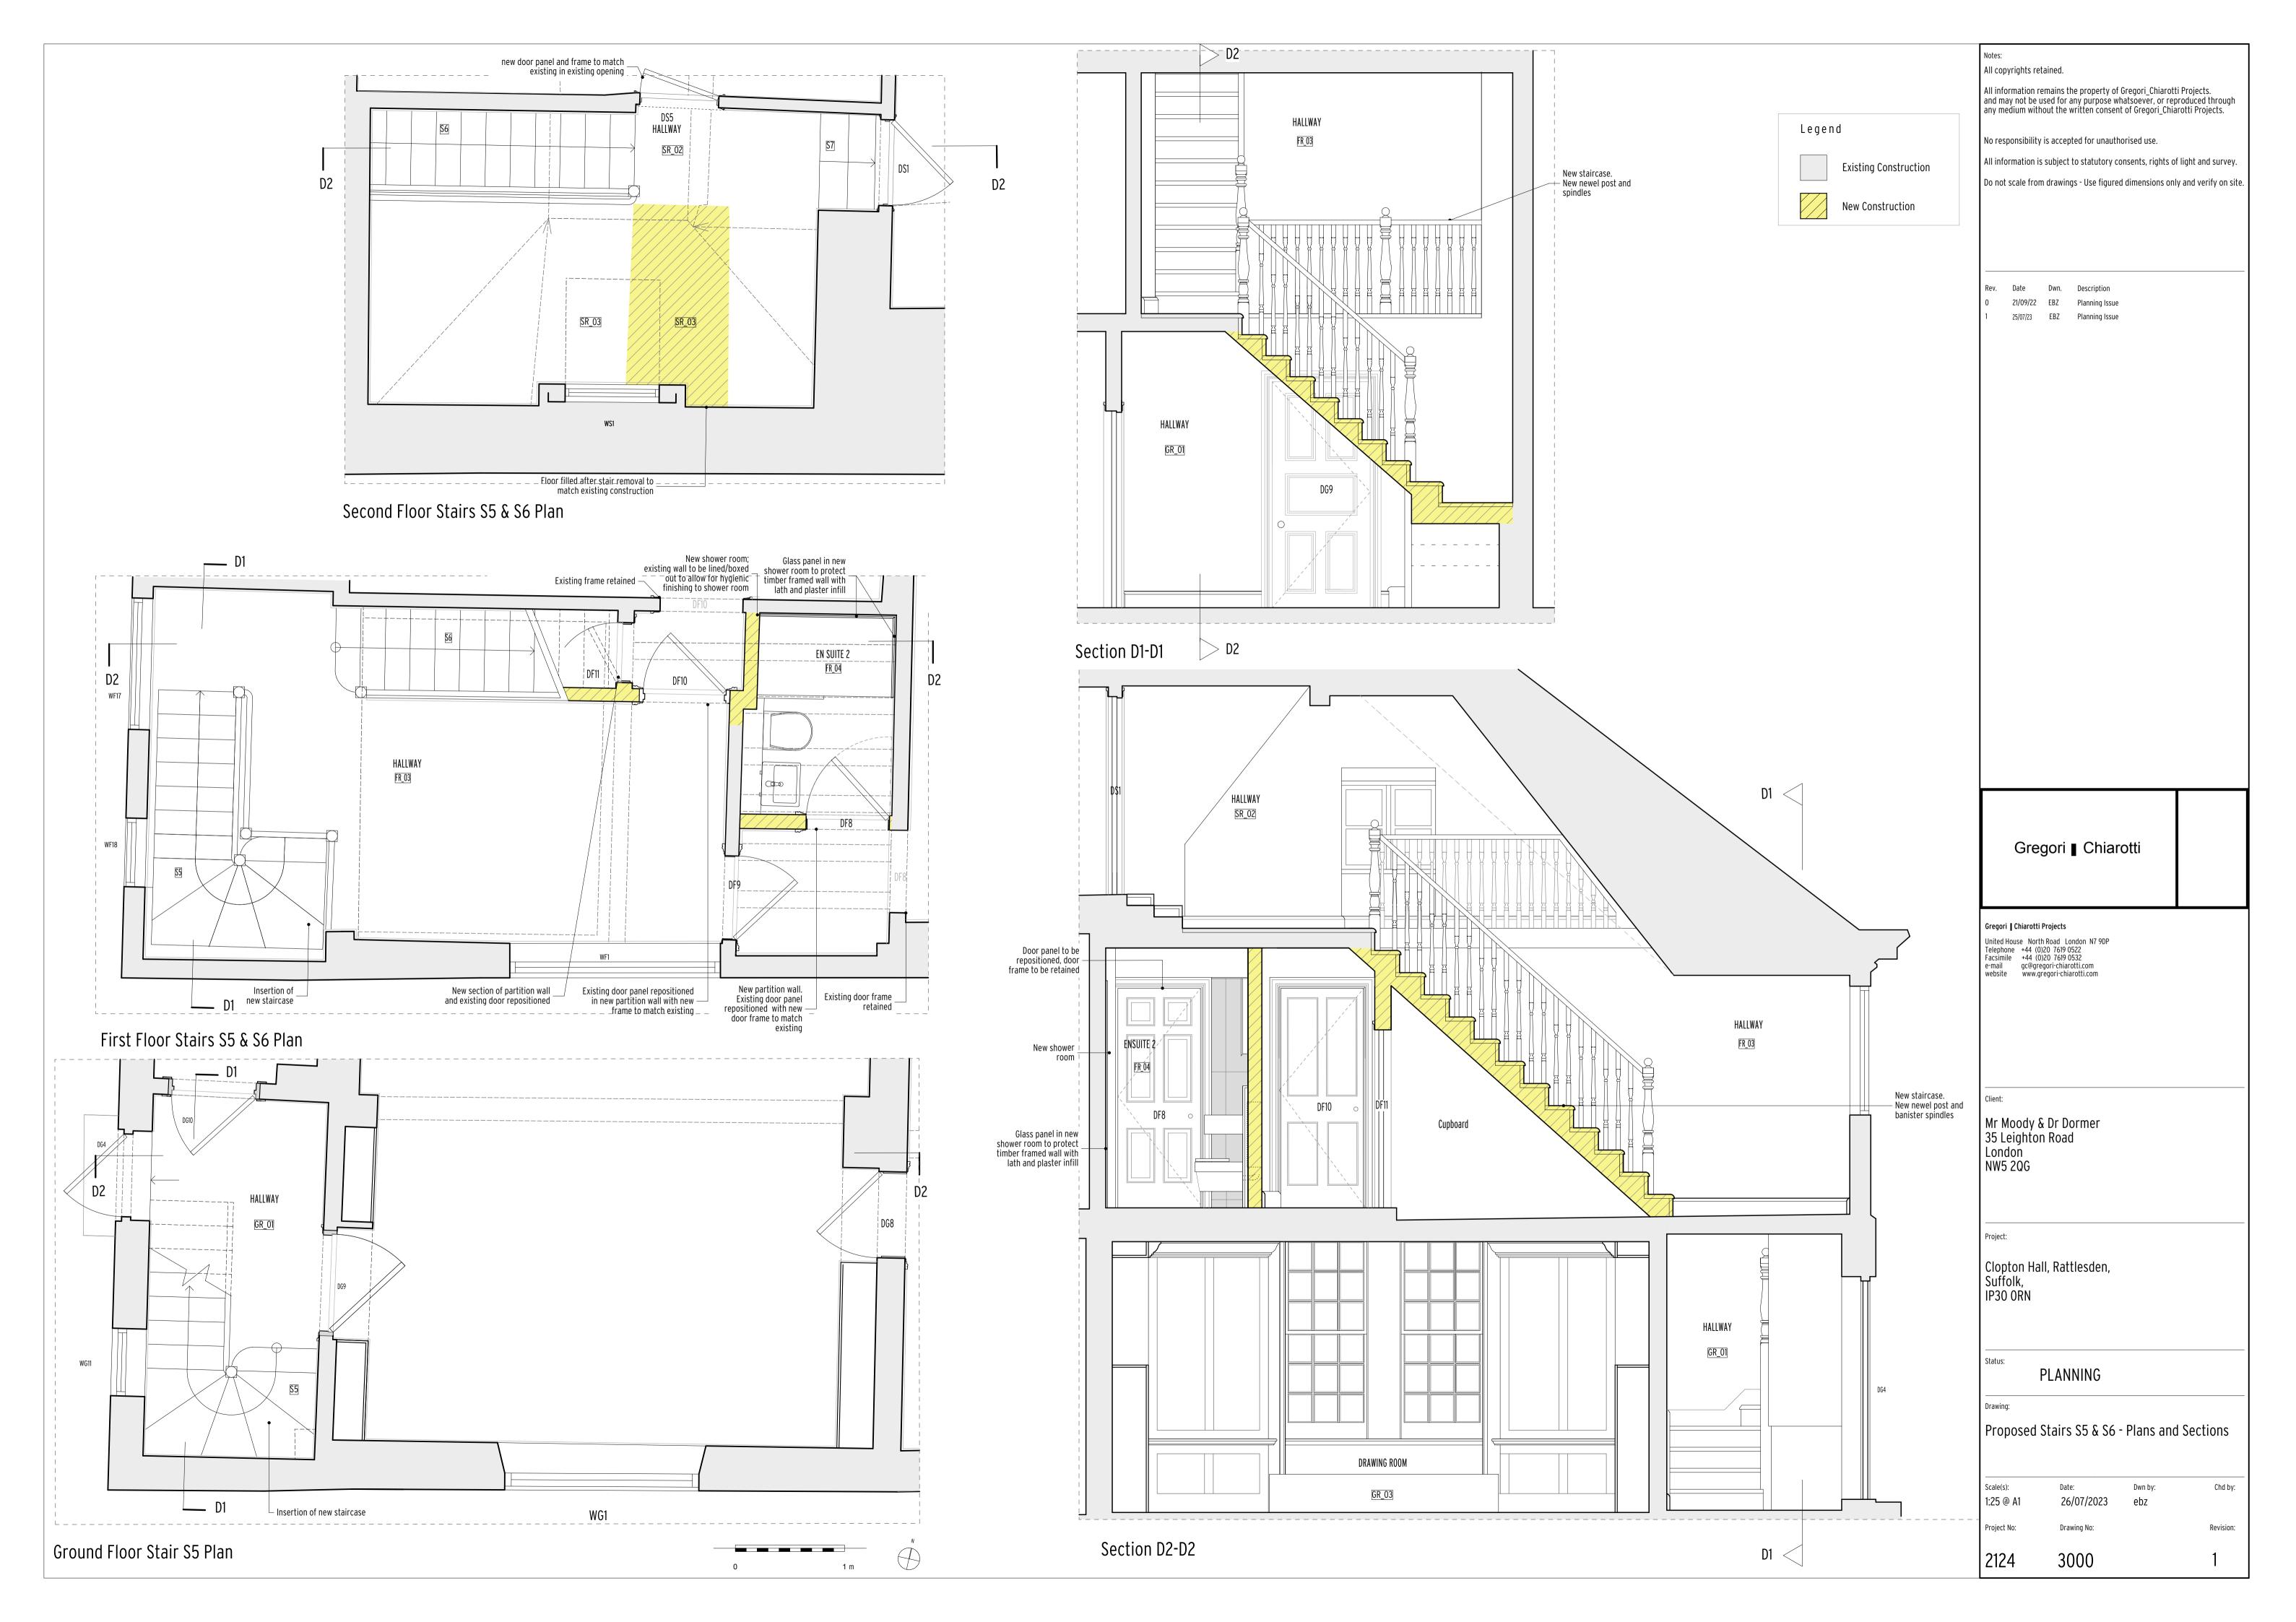

BEDROOM 1

Removal of door - to be retained and repositioned

FR\_01

\_\_ Door panel to be repositioned, door frame to be retained

HALLWAY

WF12

BEDROOM 2

Door panel to be repositioned, door frame

to be retained

FR\_05

Section D5-D5

Legend **Existing Construction** Items to be demolished Bathroom, kitchen and garden fittings and fixtures to be removed Floor covering to be removed

All copyrights retained.

Proposed FR\_04 Hallway & FR\_05 Bedroom 2 Plan and Sections