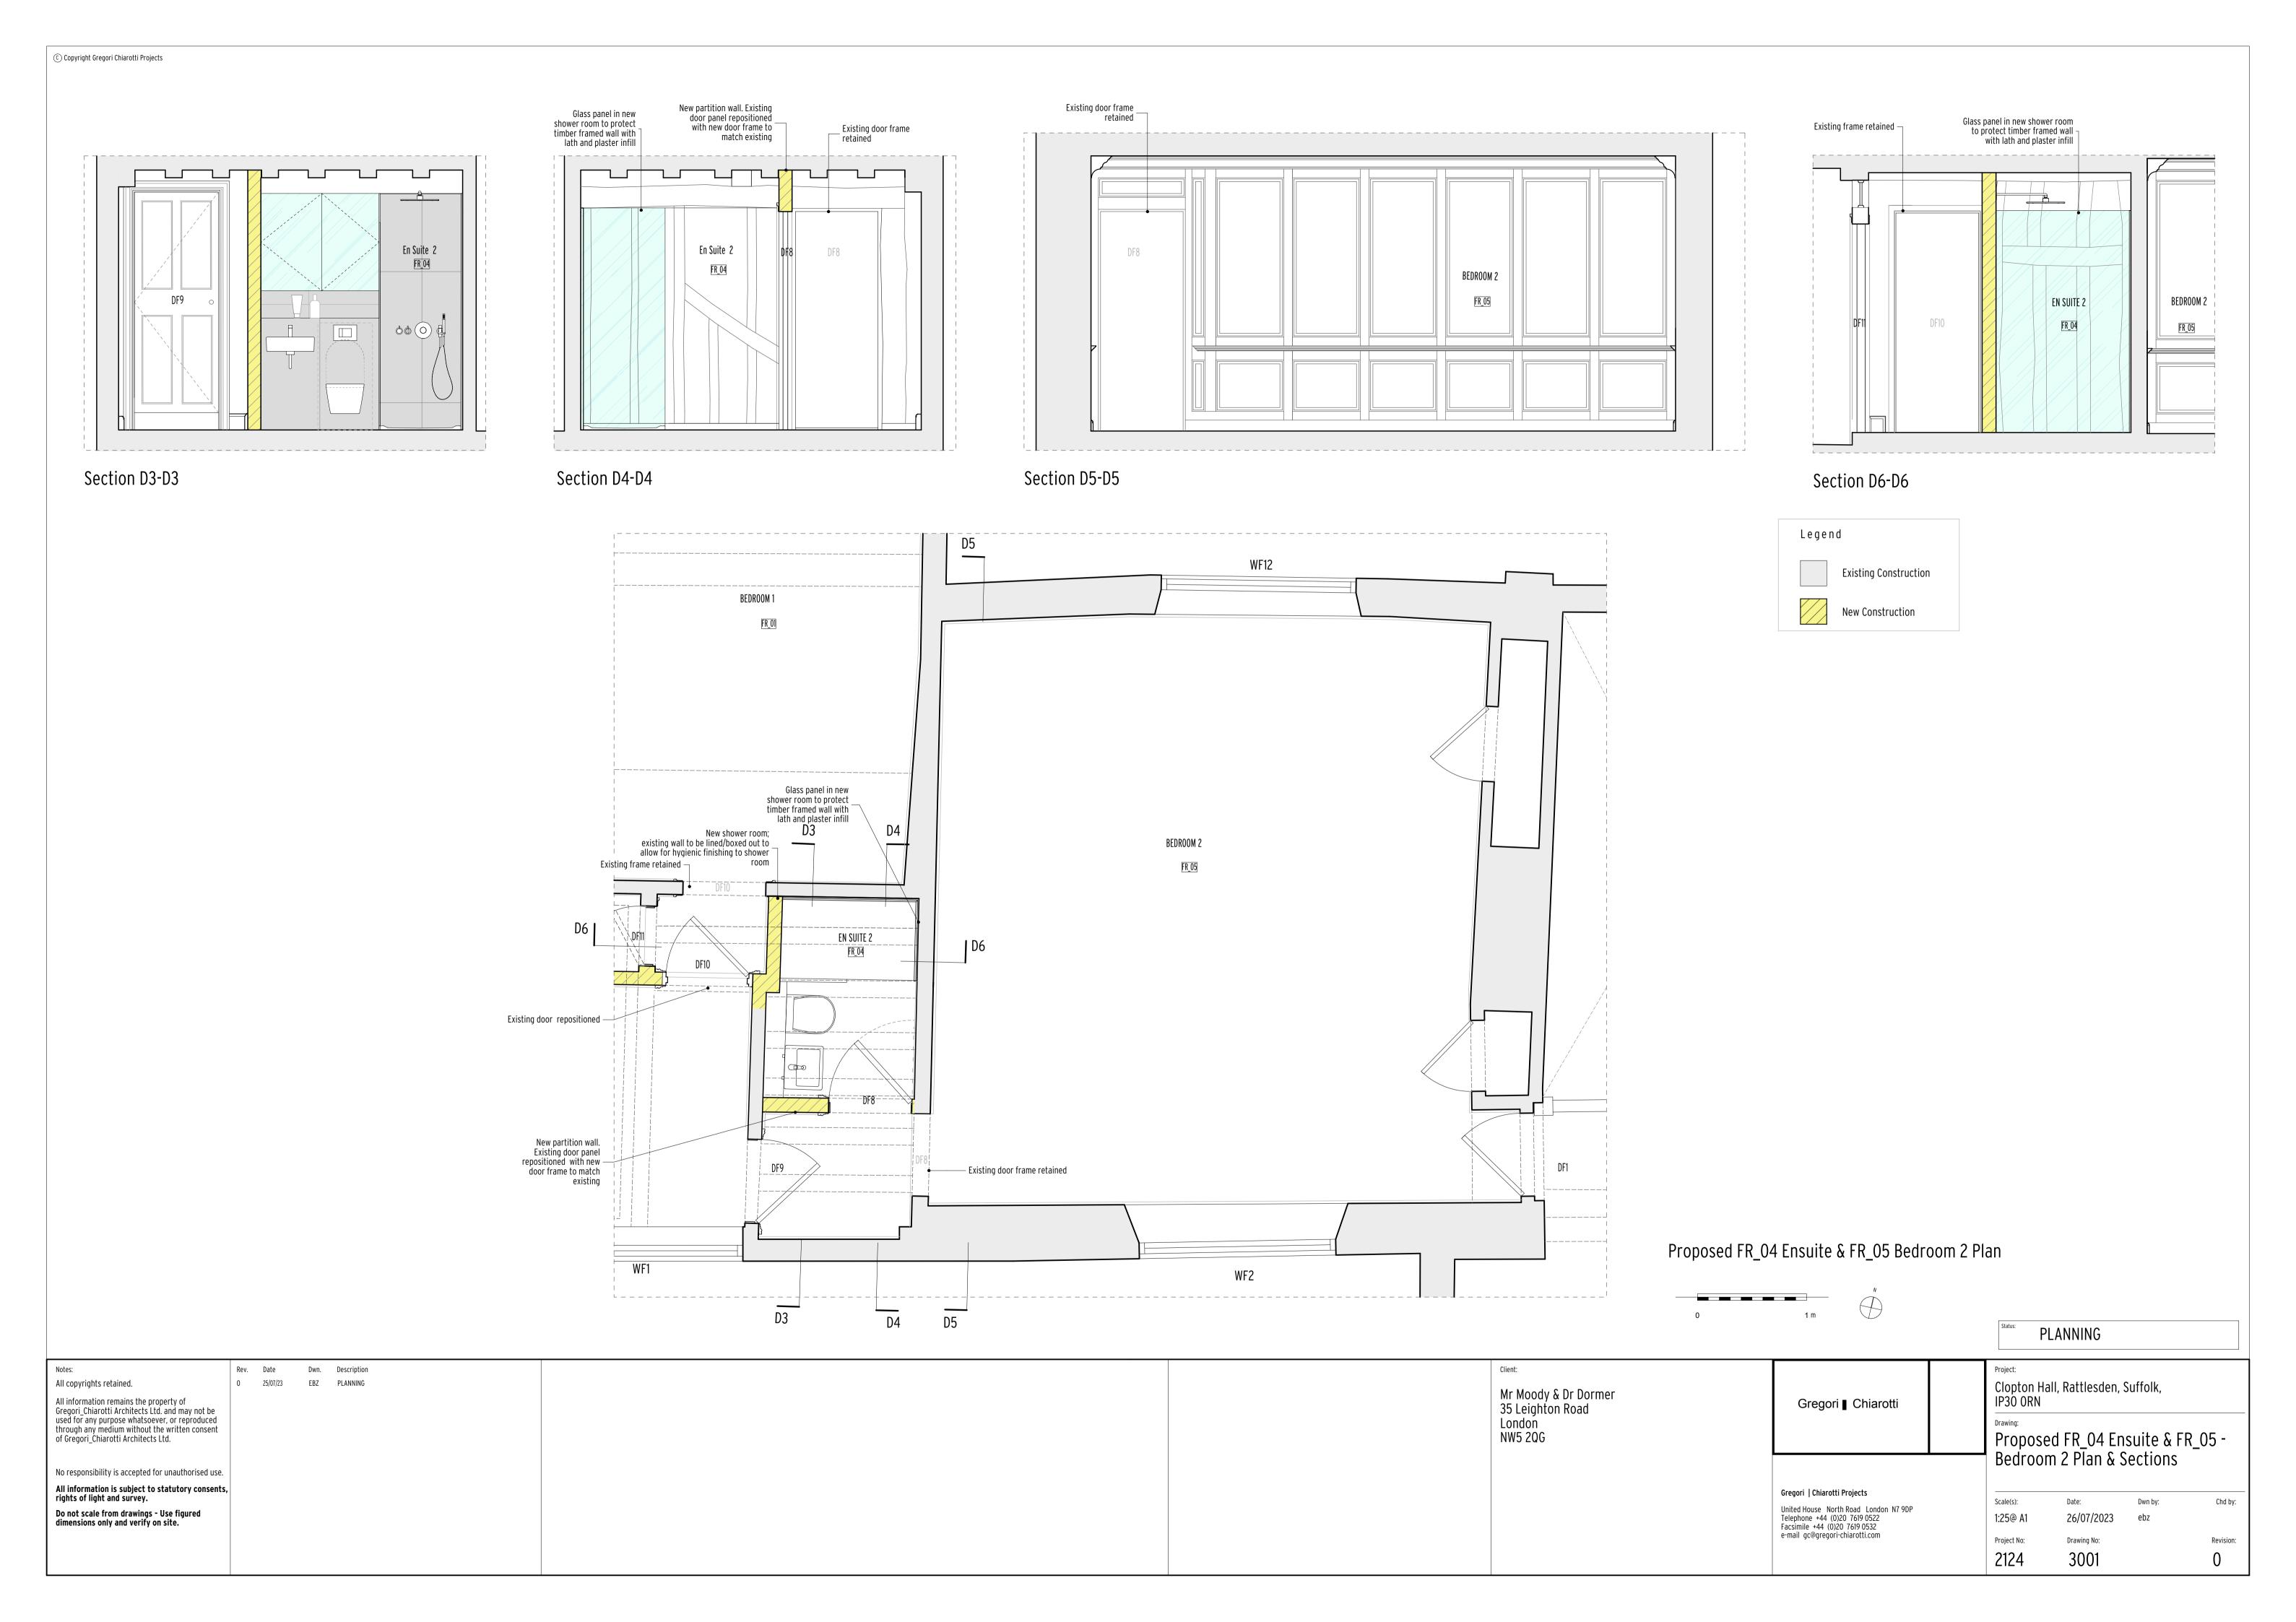

BEDROOM 1

Removal of door - to be retained and repositioned

FR\_01

\_\_ Door panel to be repositioned, door frame to be retained

HALLWAY

WF12

BEDROOM 2

Door panel to be repositioned, door frame

to be retained

FR\_05

Section D5-D5

Legend **Existing Construction** Items to be demolished Bathroom, kitchen and garden fittings and fixtures to be removed Floor covering to be removed

All copyrights retained.

Proposed FR\_04 Hallway & FR\_05 Bedroom 2 Plan and Sections