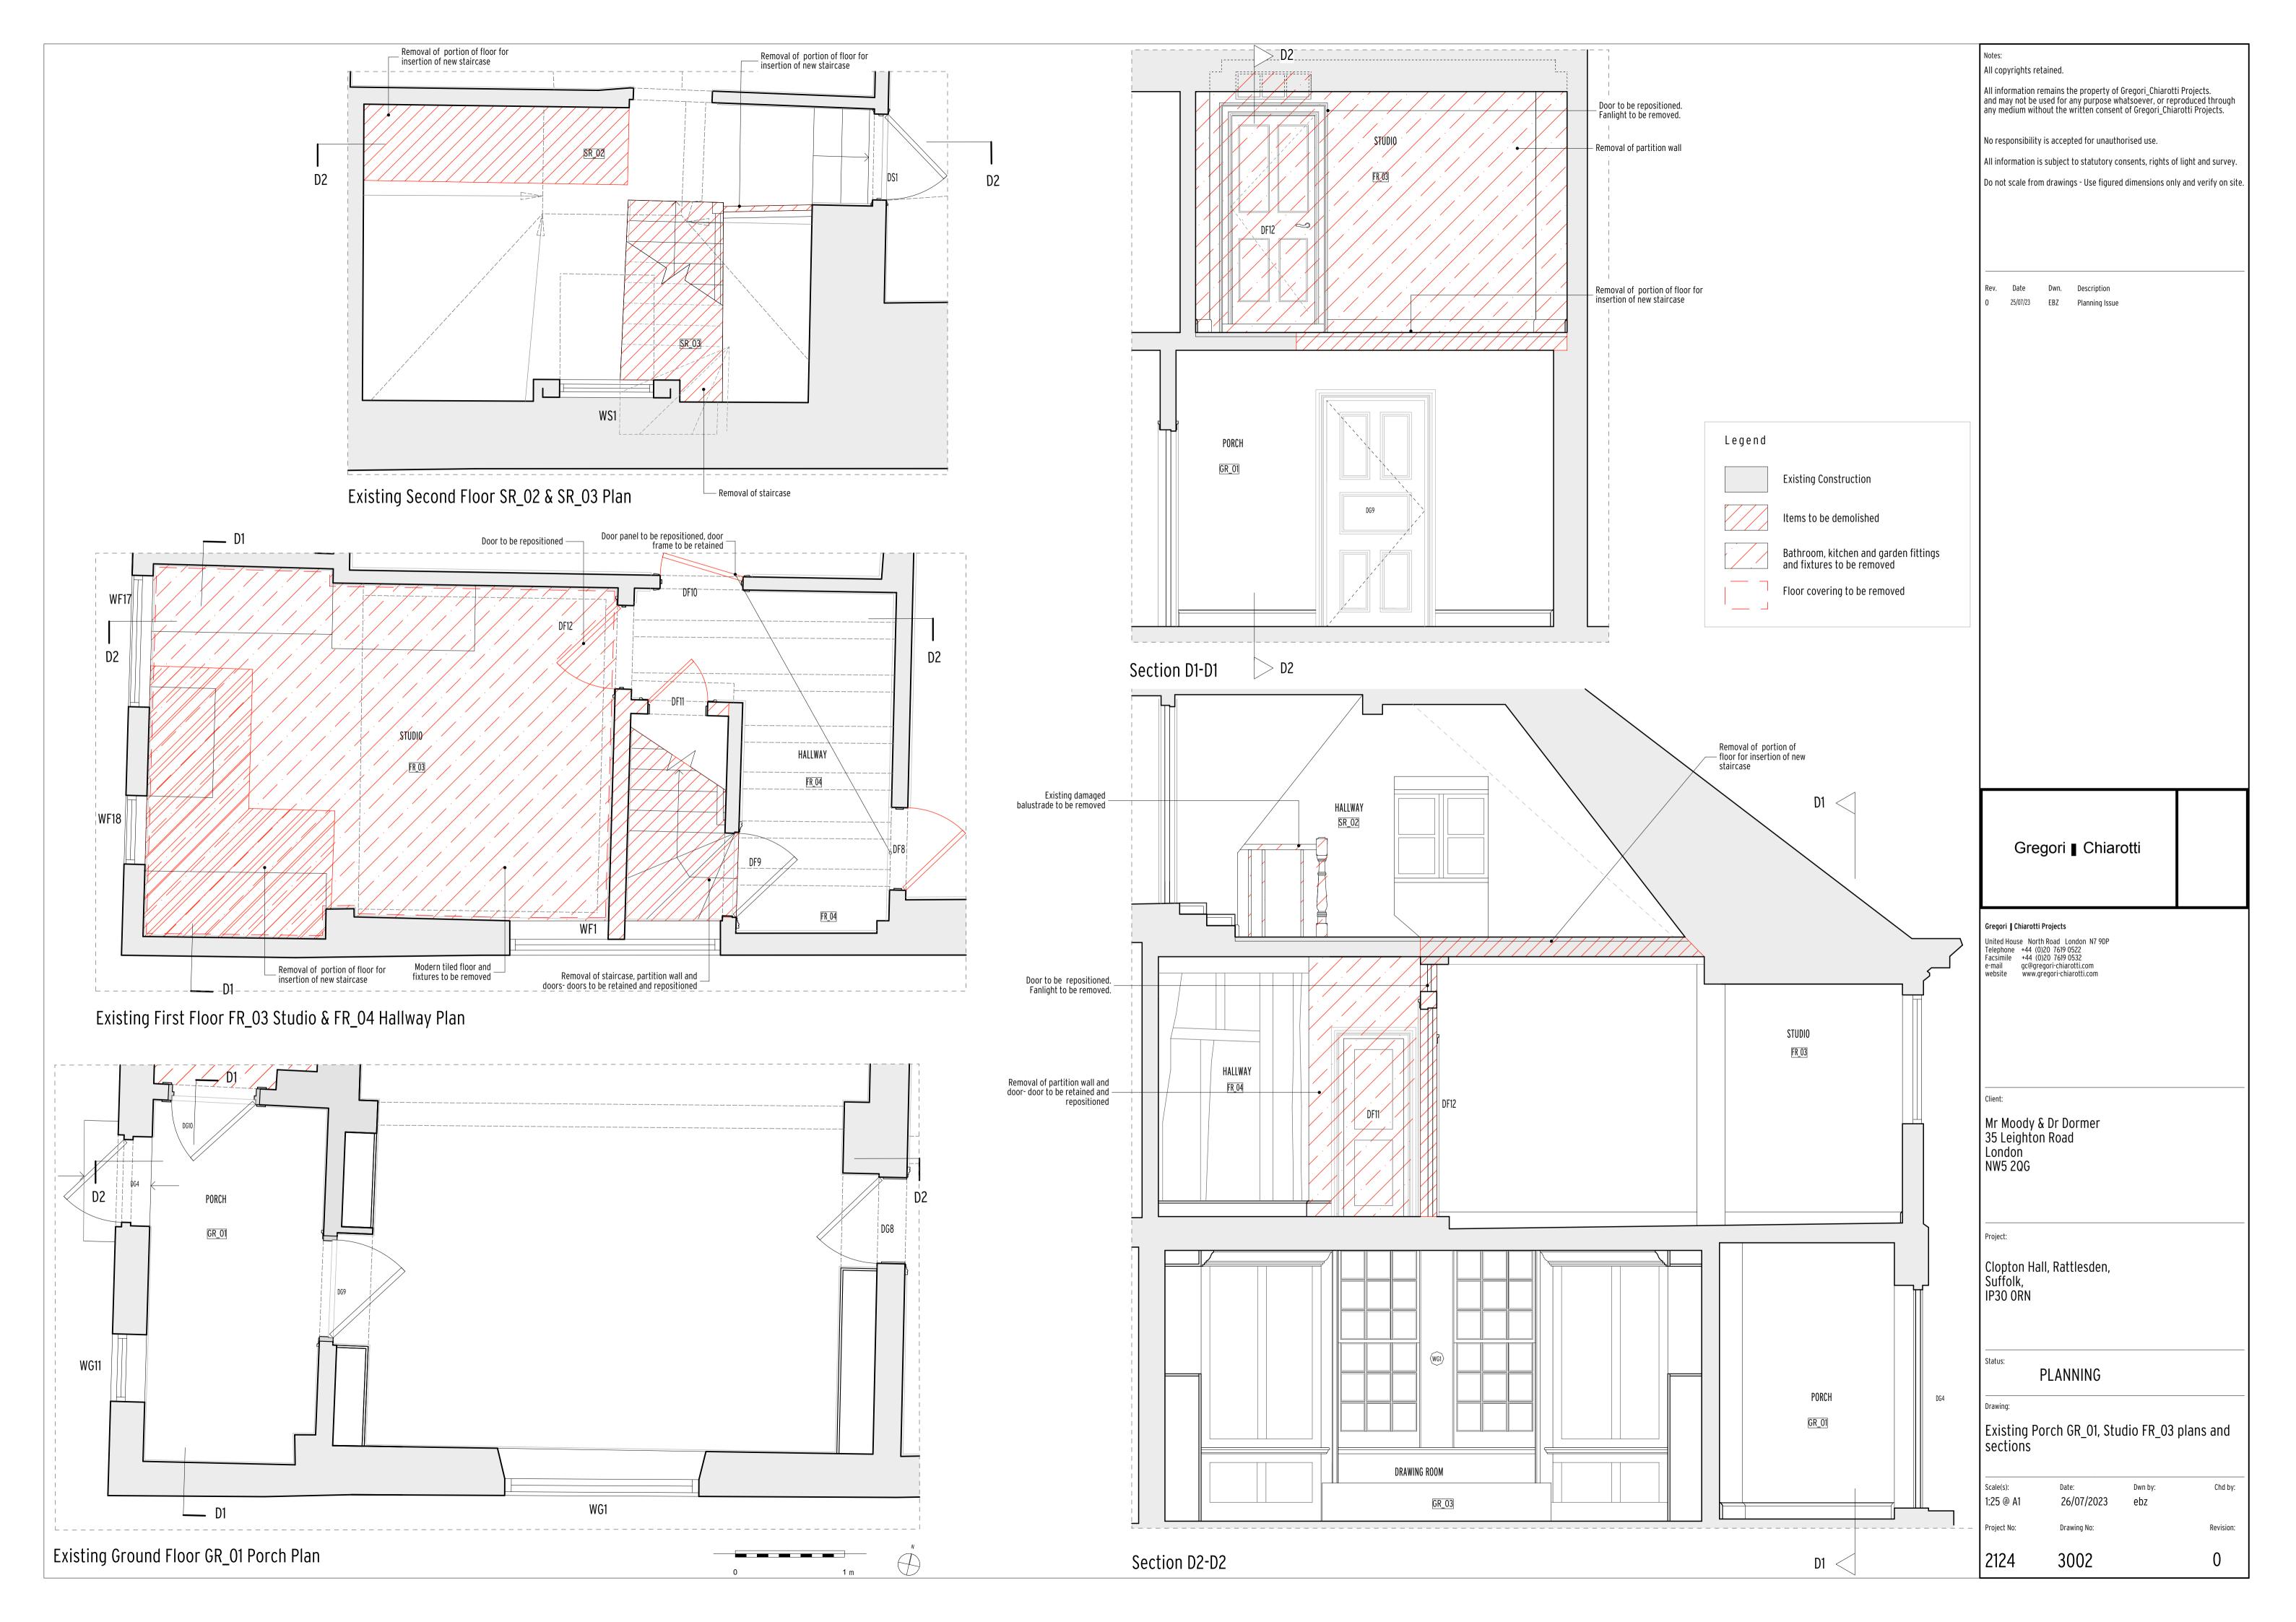

25/07/23 EBZ Planning Issue

Existing FR\_04 Hallway & FR\_05 Bedroom 2 Plan

Removal of staircase, partition wall and \_

doors- doors to be retained and repositioned

Chd by: 1:25 @ A1 26/07/2023 Project No: Drawing No: Revision:

to be retained

FR\_05

Section D5-D5

Legend **Existing Construction** Items to be demolished Bathroom, kitchen and garden fittings and fixtures to be removed Floor covering to be removed

All copyrights retained.