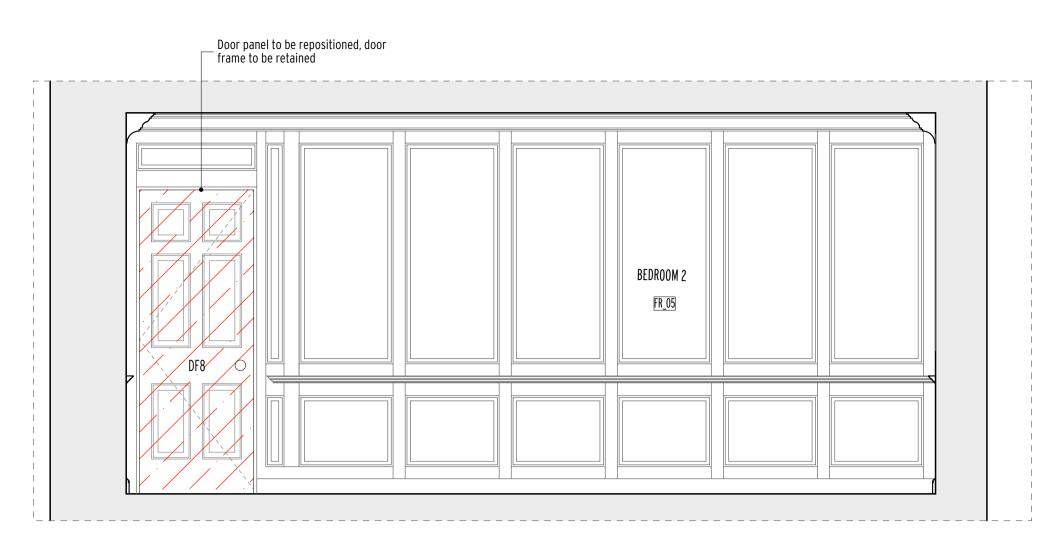

BEDROOM 1

Removal of door - to be retained and repositioned

FR\_01

\_\_ Door panel to be repositioned, door frame to be retained

HALLWAY

WF12

BEDROOM 2

Door panel to be repositioned, door frame

to be retained

FR\_05

Section D5-D5

Legend **Existing Construction** Items to be demolished Bathroom, kitchen and garden fittings and fixtures to be removed Floor covering to be removed

All copyrights retained.