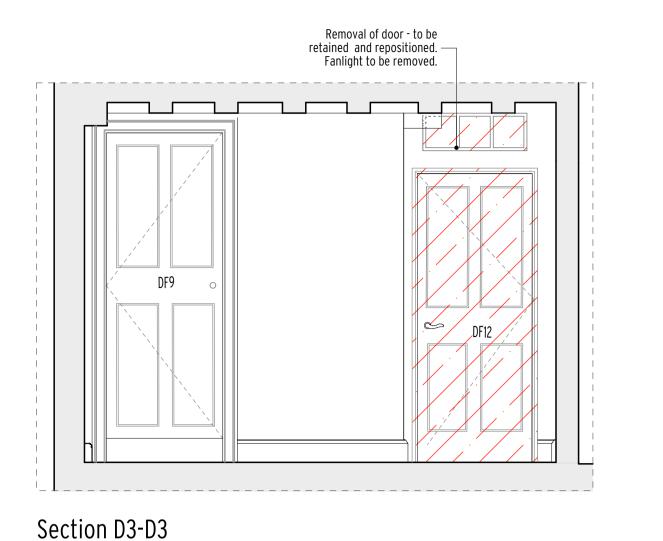

25/07/23 EBZ Planning Issue

Existing FR\_04 Hallway & FR\_05 Bedroom 2 Plan

Removal of staircase, partition wall and \_

doors- doors to be retained and repositioned

Chd by: 1:25 @ A1 26/07/2023 Project No: Drawing No: Revision: