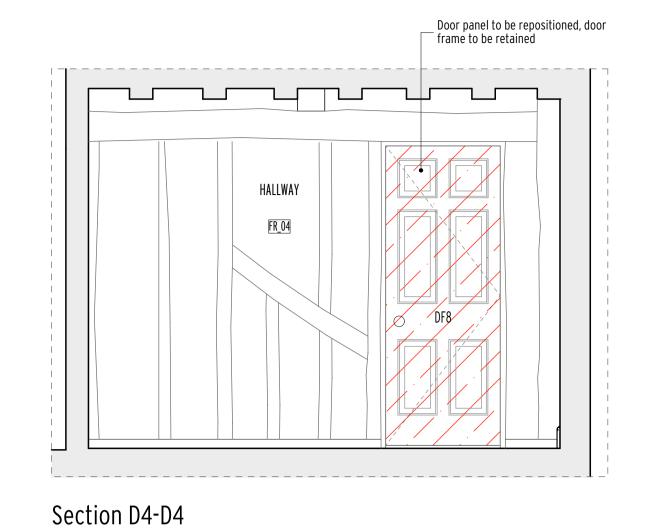

BEDROOM 1

Removal of door - to be retained and repositioned

FR\_01

\_\_ Door panel to be repositioned, door frame to be retained

HALLWAY

WF12

BEDROOM 2

Door panel to be repositioned, door frame

to be retained

FR\_05

Section D5-D5

Legend **Existing Construction** Items to be demolished Bathroom, kitchen and garden fittings and fixtures to be removed Floor covering to be removed

All copyrights retained.