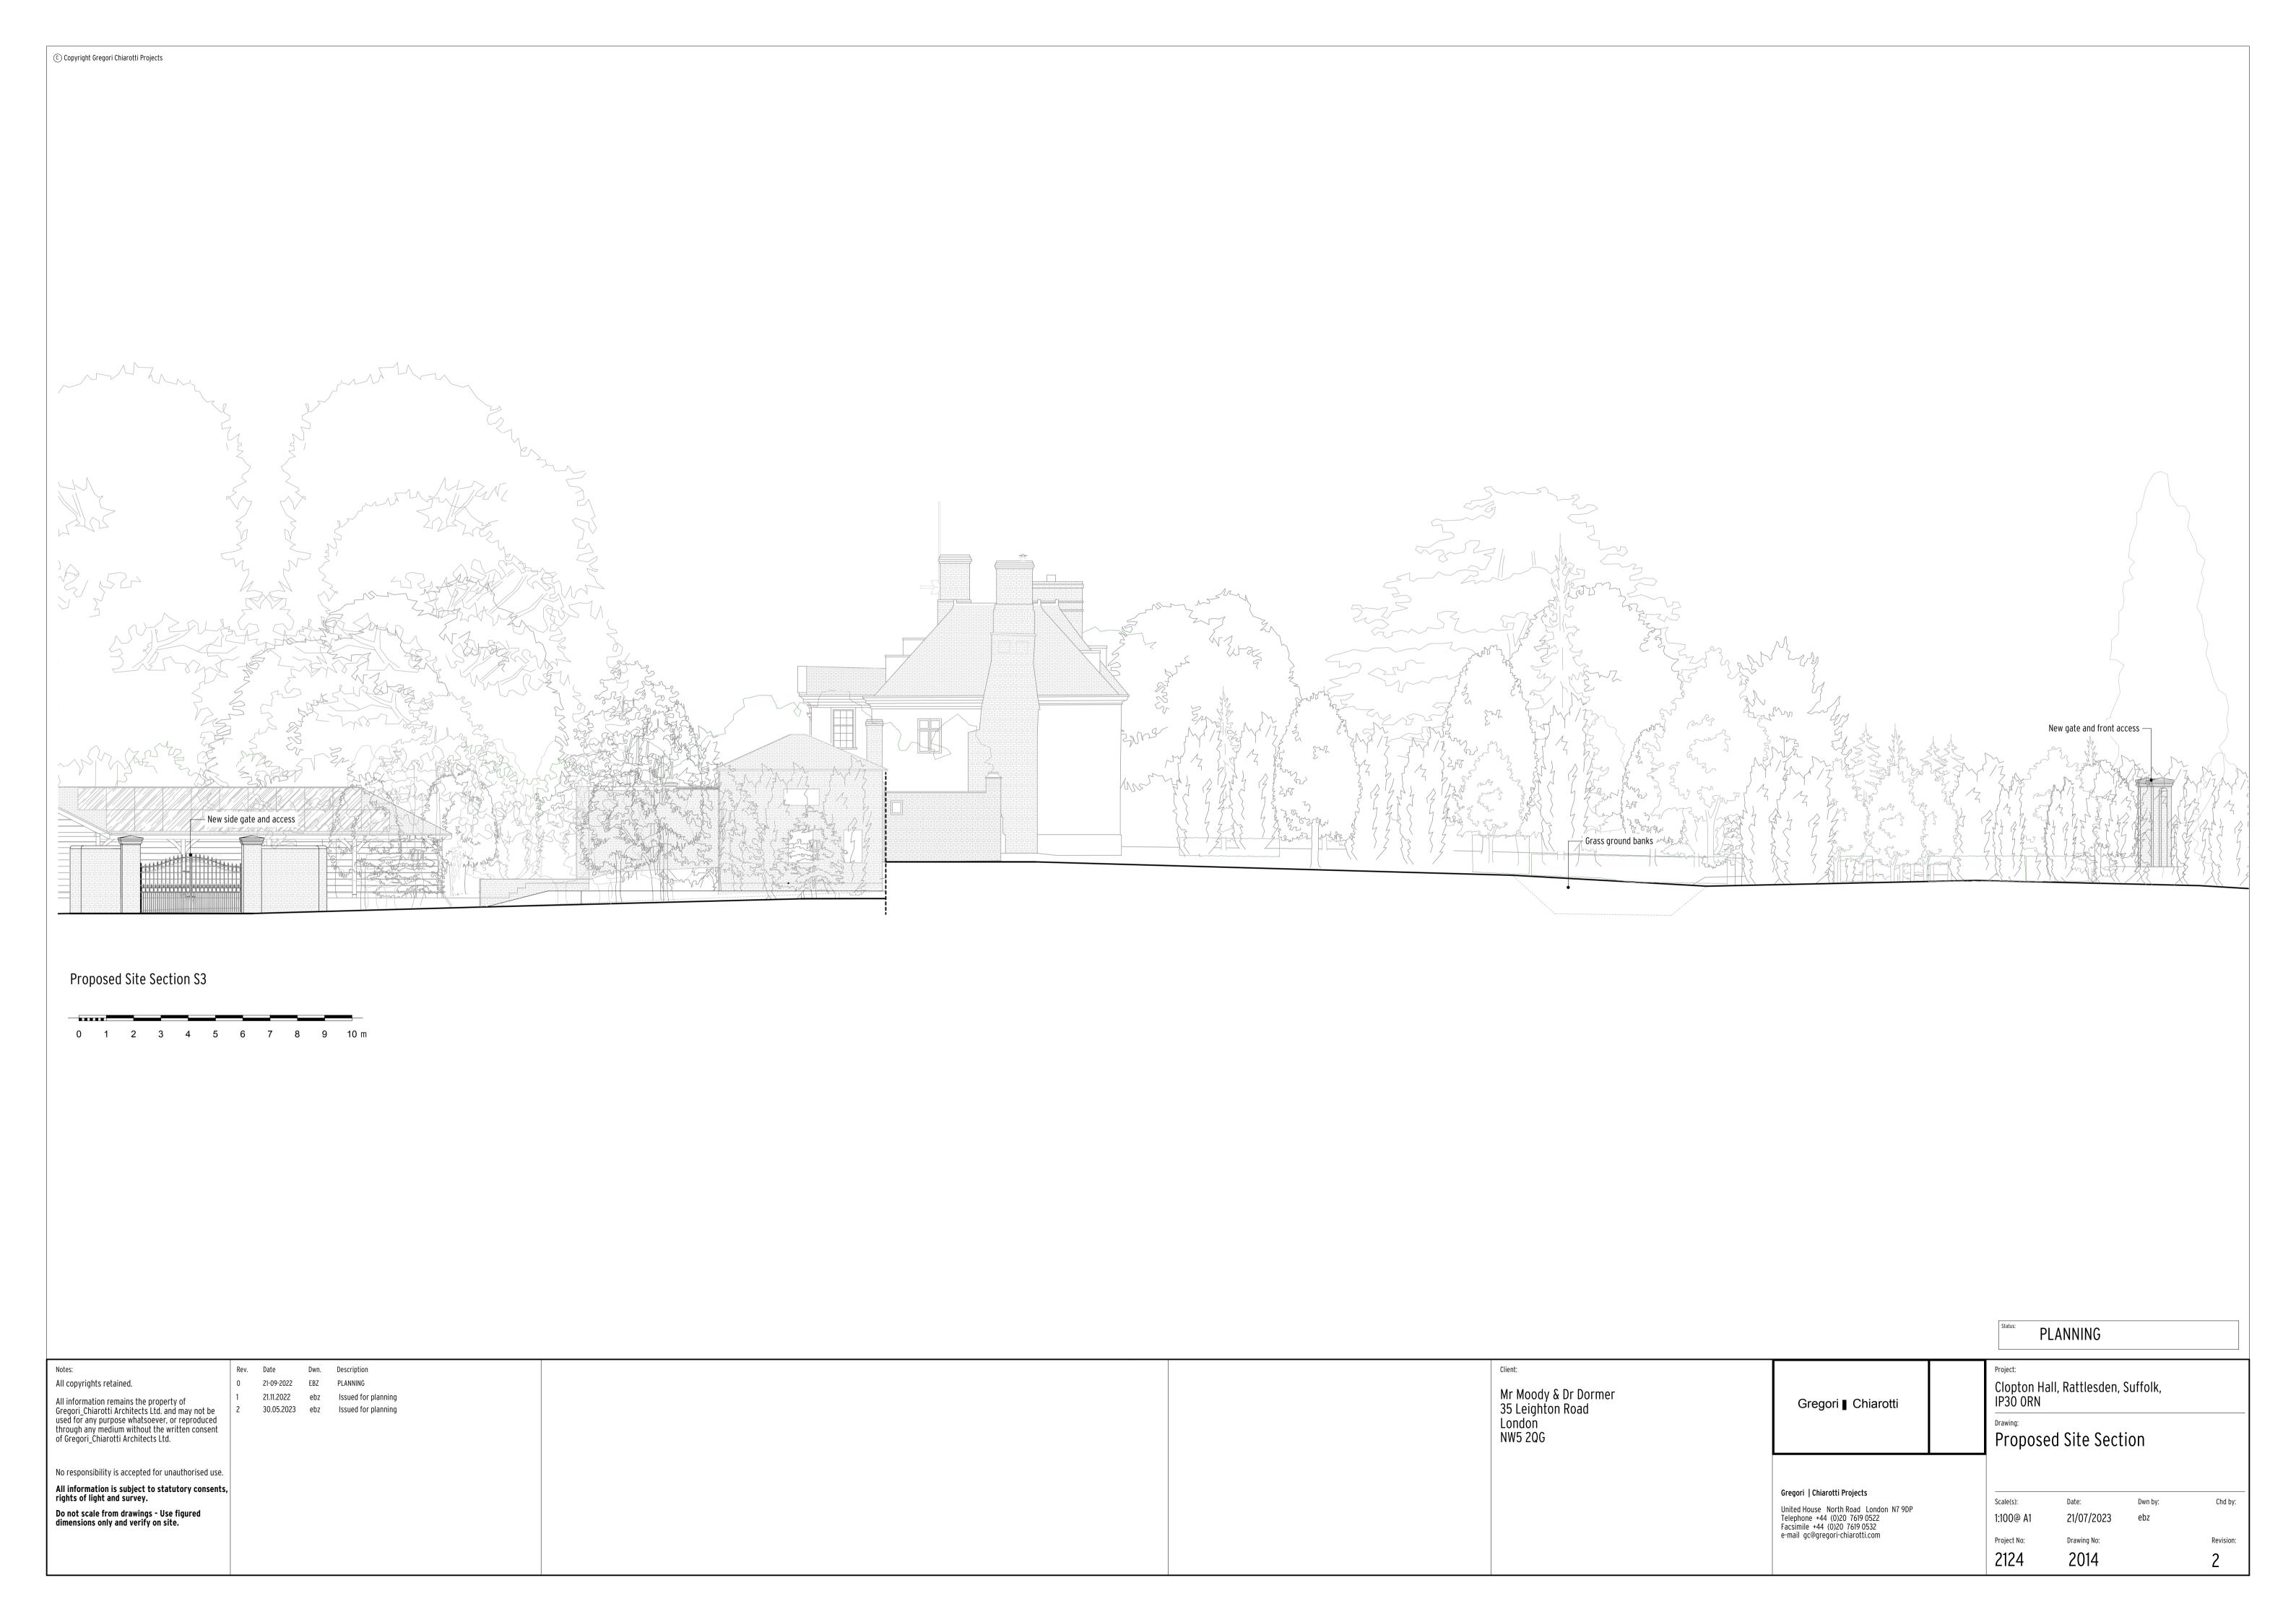

Legend

1 Existing brick wall

2 New brick wall and coping to match existing

3 New stone coping to match existing

4 Timber fence

5 New wrought iron style metal gate

6 Photovoltaic solar panels (PV)

7 New red clay tiled roof to match existing

8 New sky-light set flush with roof tiles/lead roof

9 New lead roof and flashings

① Exposed oak posts and beams with wide profile feather edge cladding

Client:

Mr Moody & Dr Dormer
35 Leighton Road
London
NW5 2QG