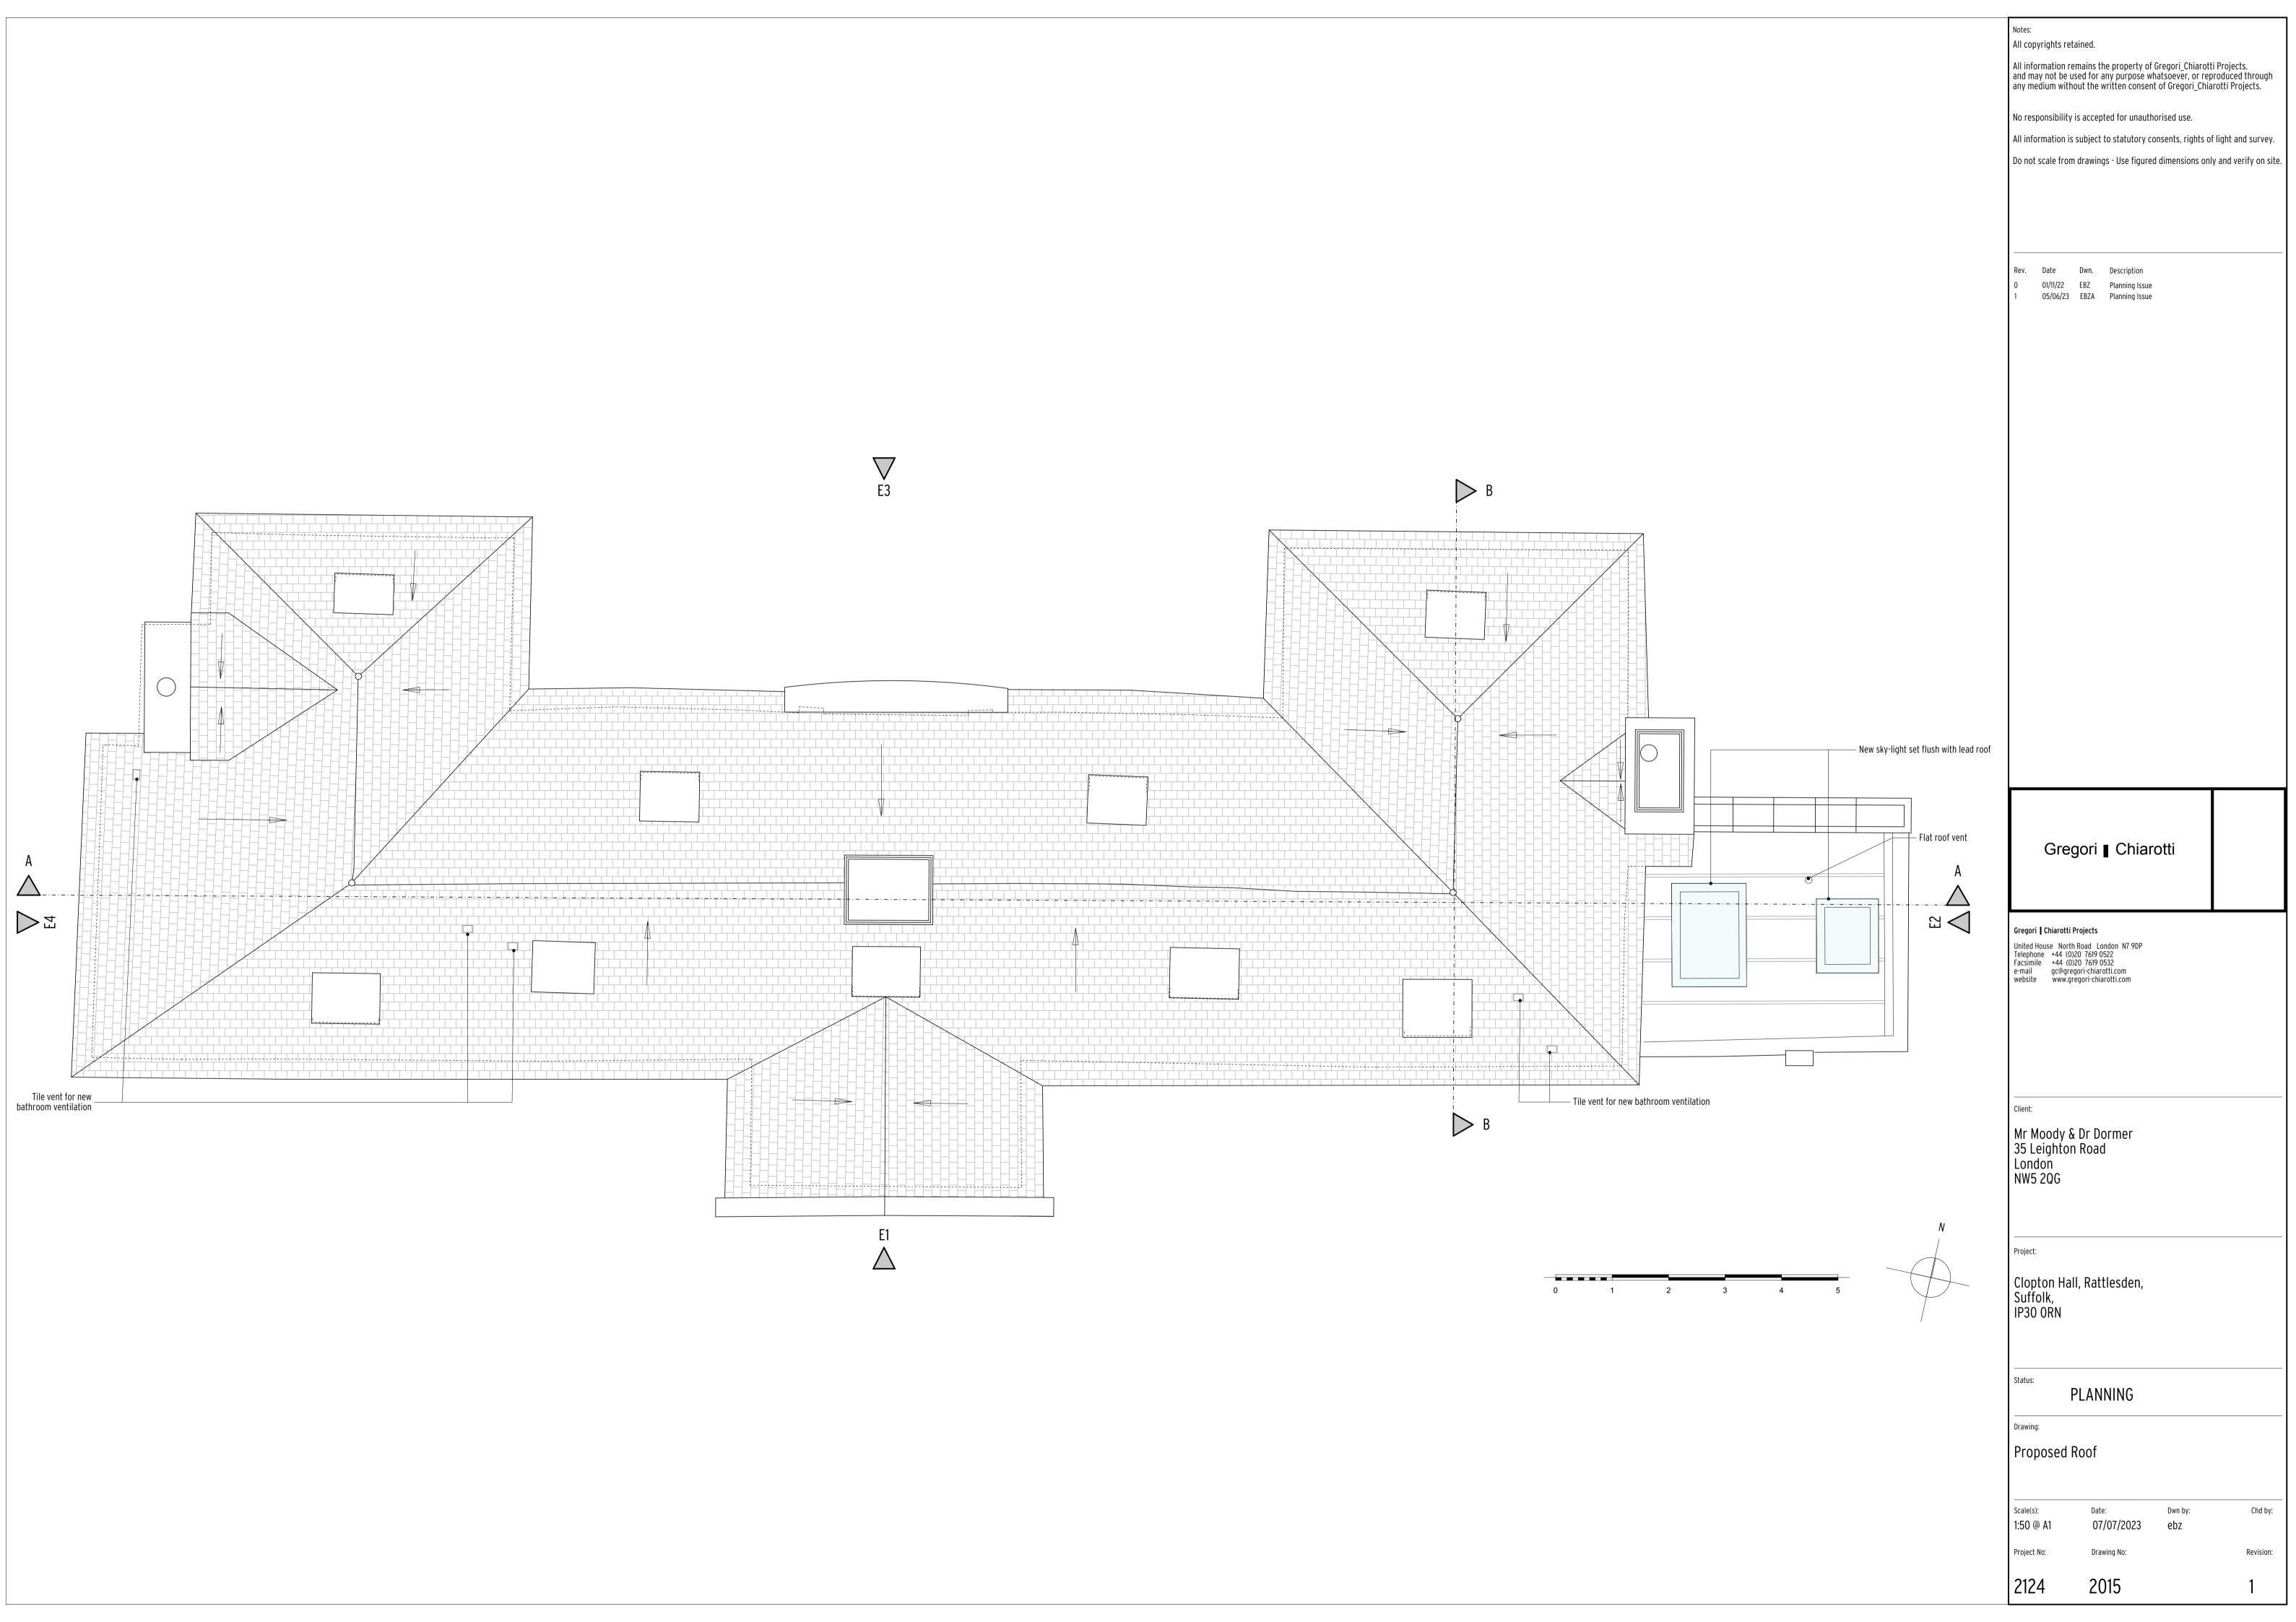

Legend

1 Existing brick wall

2 New brick wall and coping to match existing

3 New stone coping to match existing

4 Timber fence

5 New wrought iron style metal gate

6 Photovoltaic solar panels (PV)

7 New red clay tiled roof to match existing

8 New sky-light set flush with roof tiles/lead roof

9 New lead roof and flashings

① Exposed oak posts and beams with wide profile feather edge cladding

Client:

Mr Moody & Dr Dormer
35 Leighton Road
London
NW5 2QG