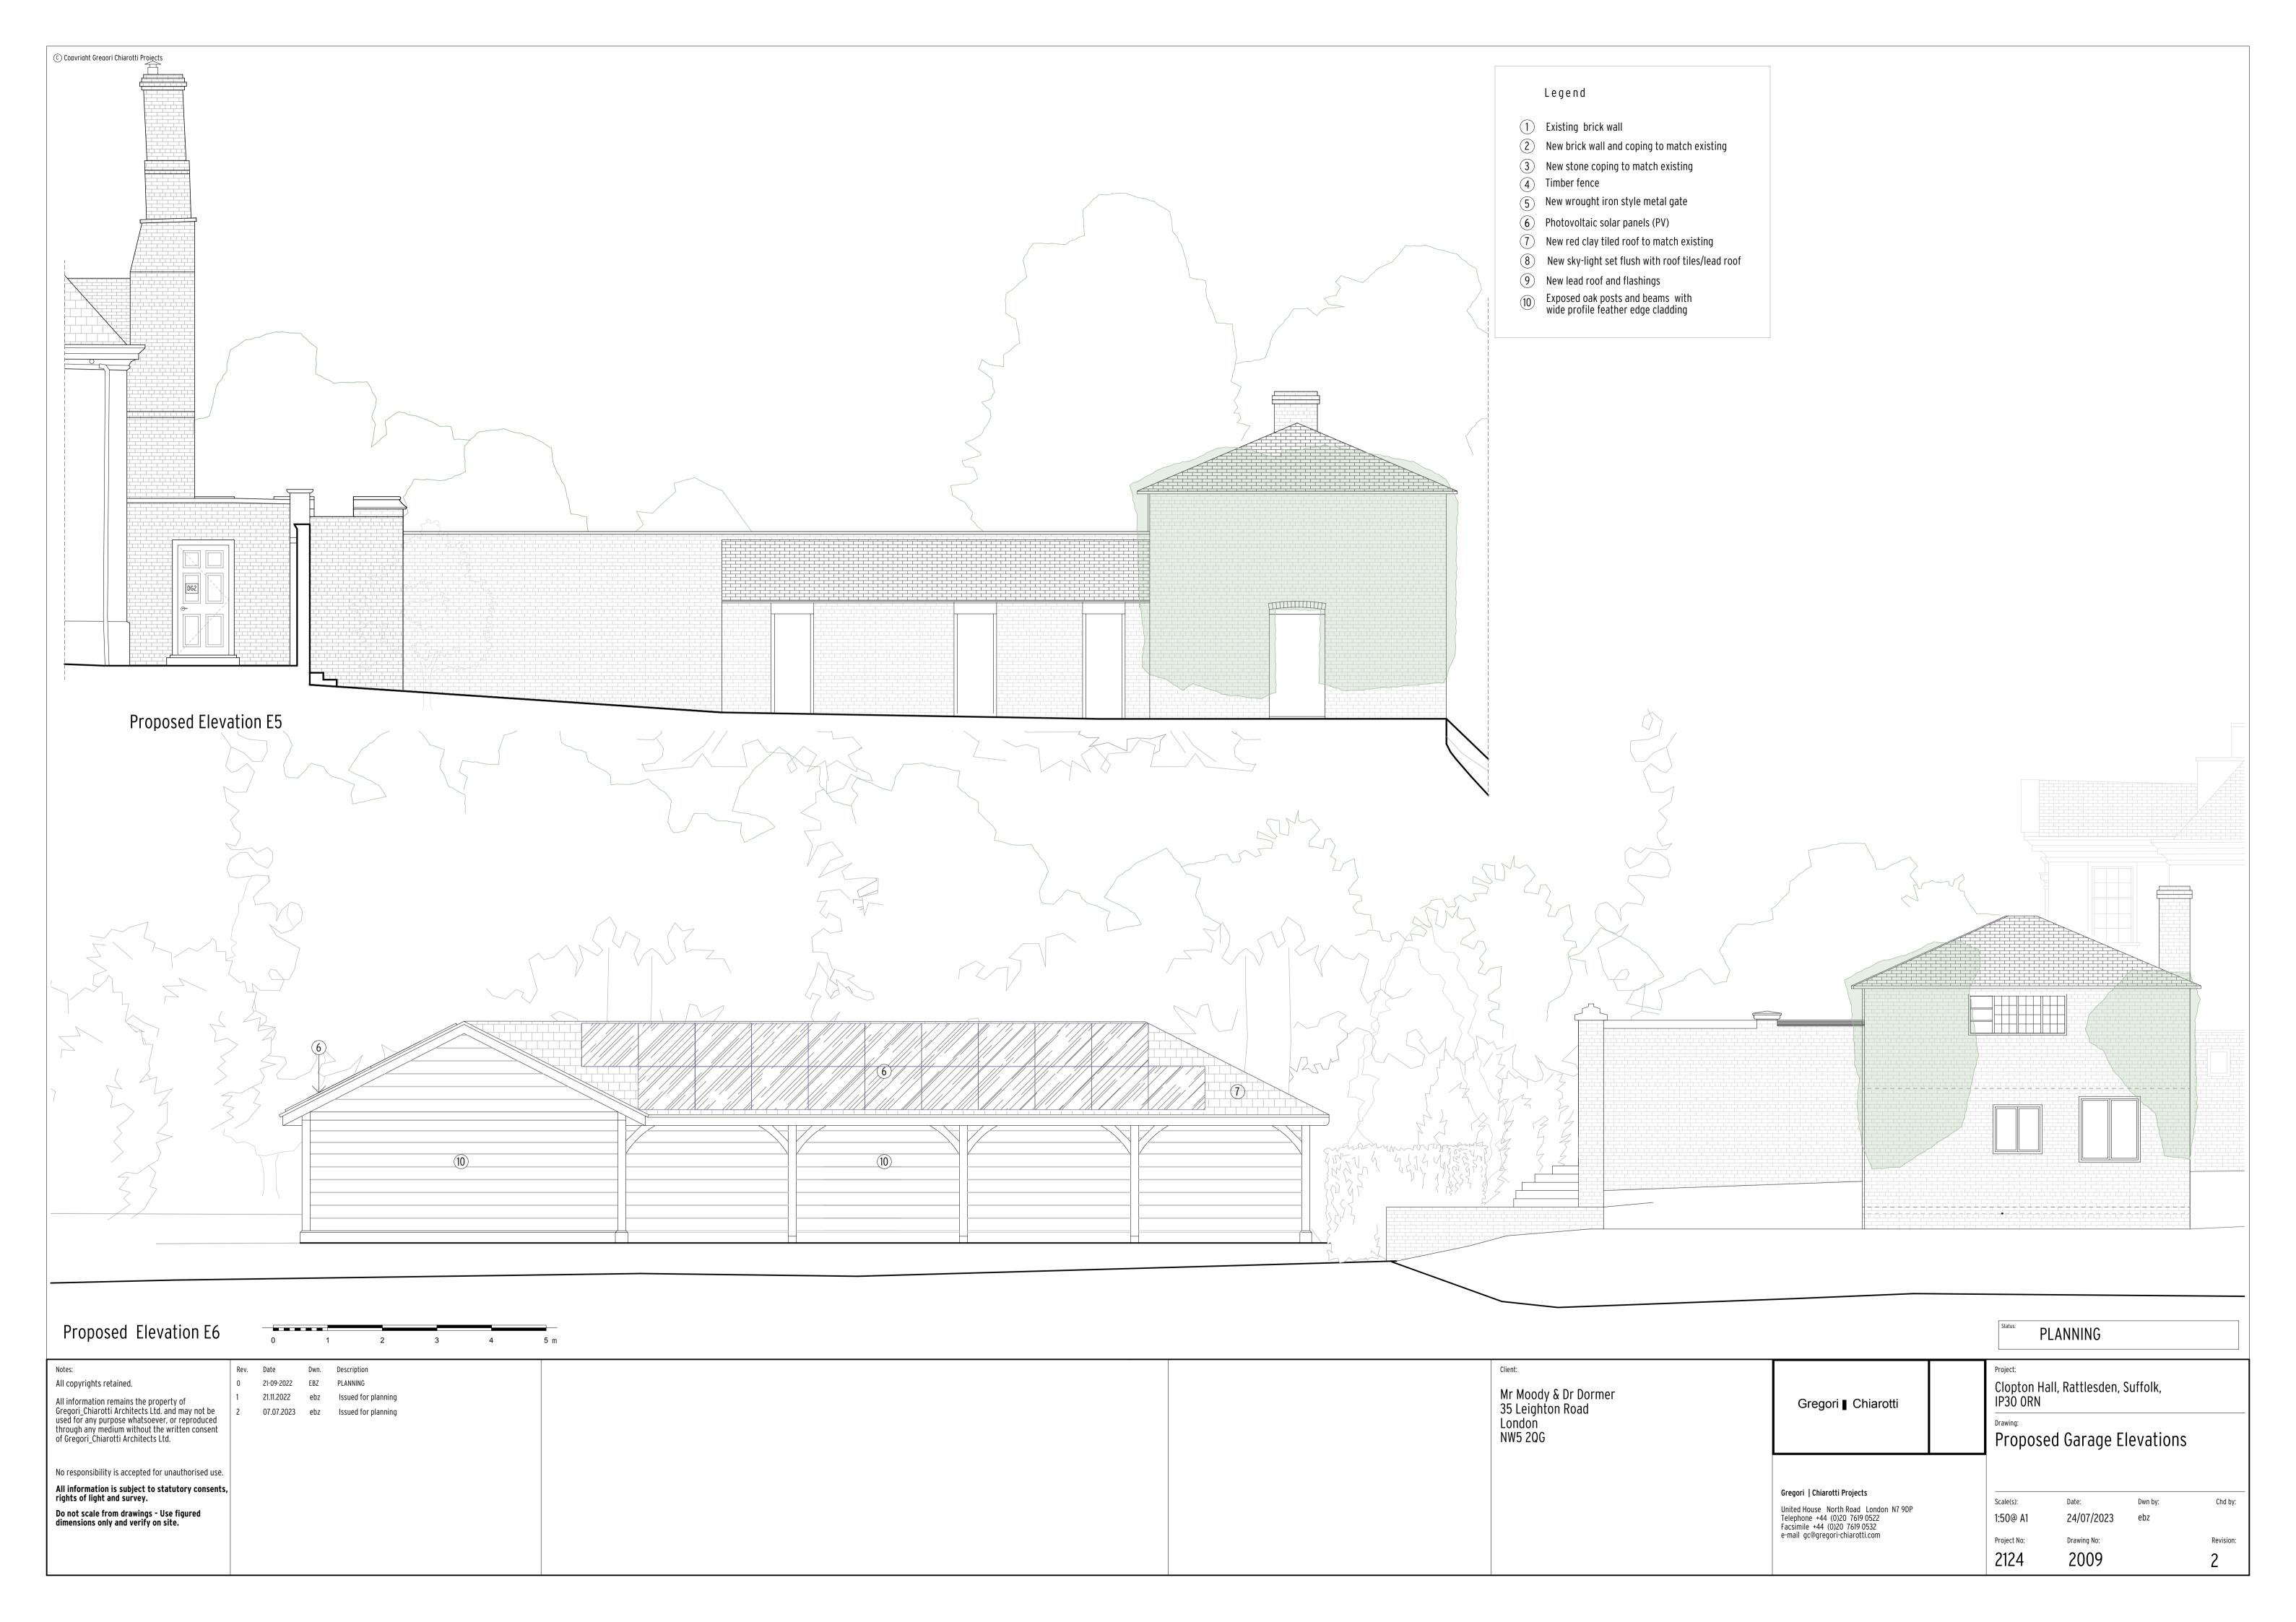

Legend

1 Existing brick wall

2 New brick wall and coping to match existing

3 New stone coping to match existing

4 Timber fence

5 New wrought iron style metal gate

6 Photovoltaic solar panels (PV)

7 New red clay tiled roof to match existing

8 New sky-light set flush with roof tiles/lead roof

9 New lead roof and flashings

① Exposed oak posts and beams with wide profile feather edge cladding

Client:

Mr Moody & Dr Dormer
35 Leighton Road
London
NW5 2QG