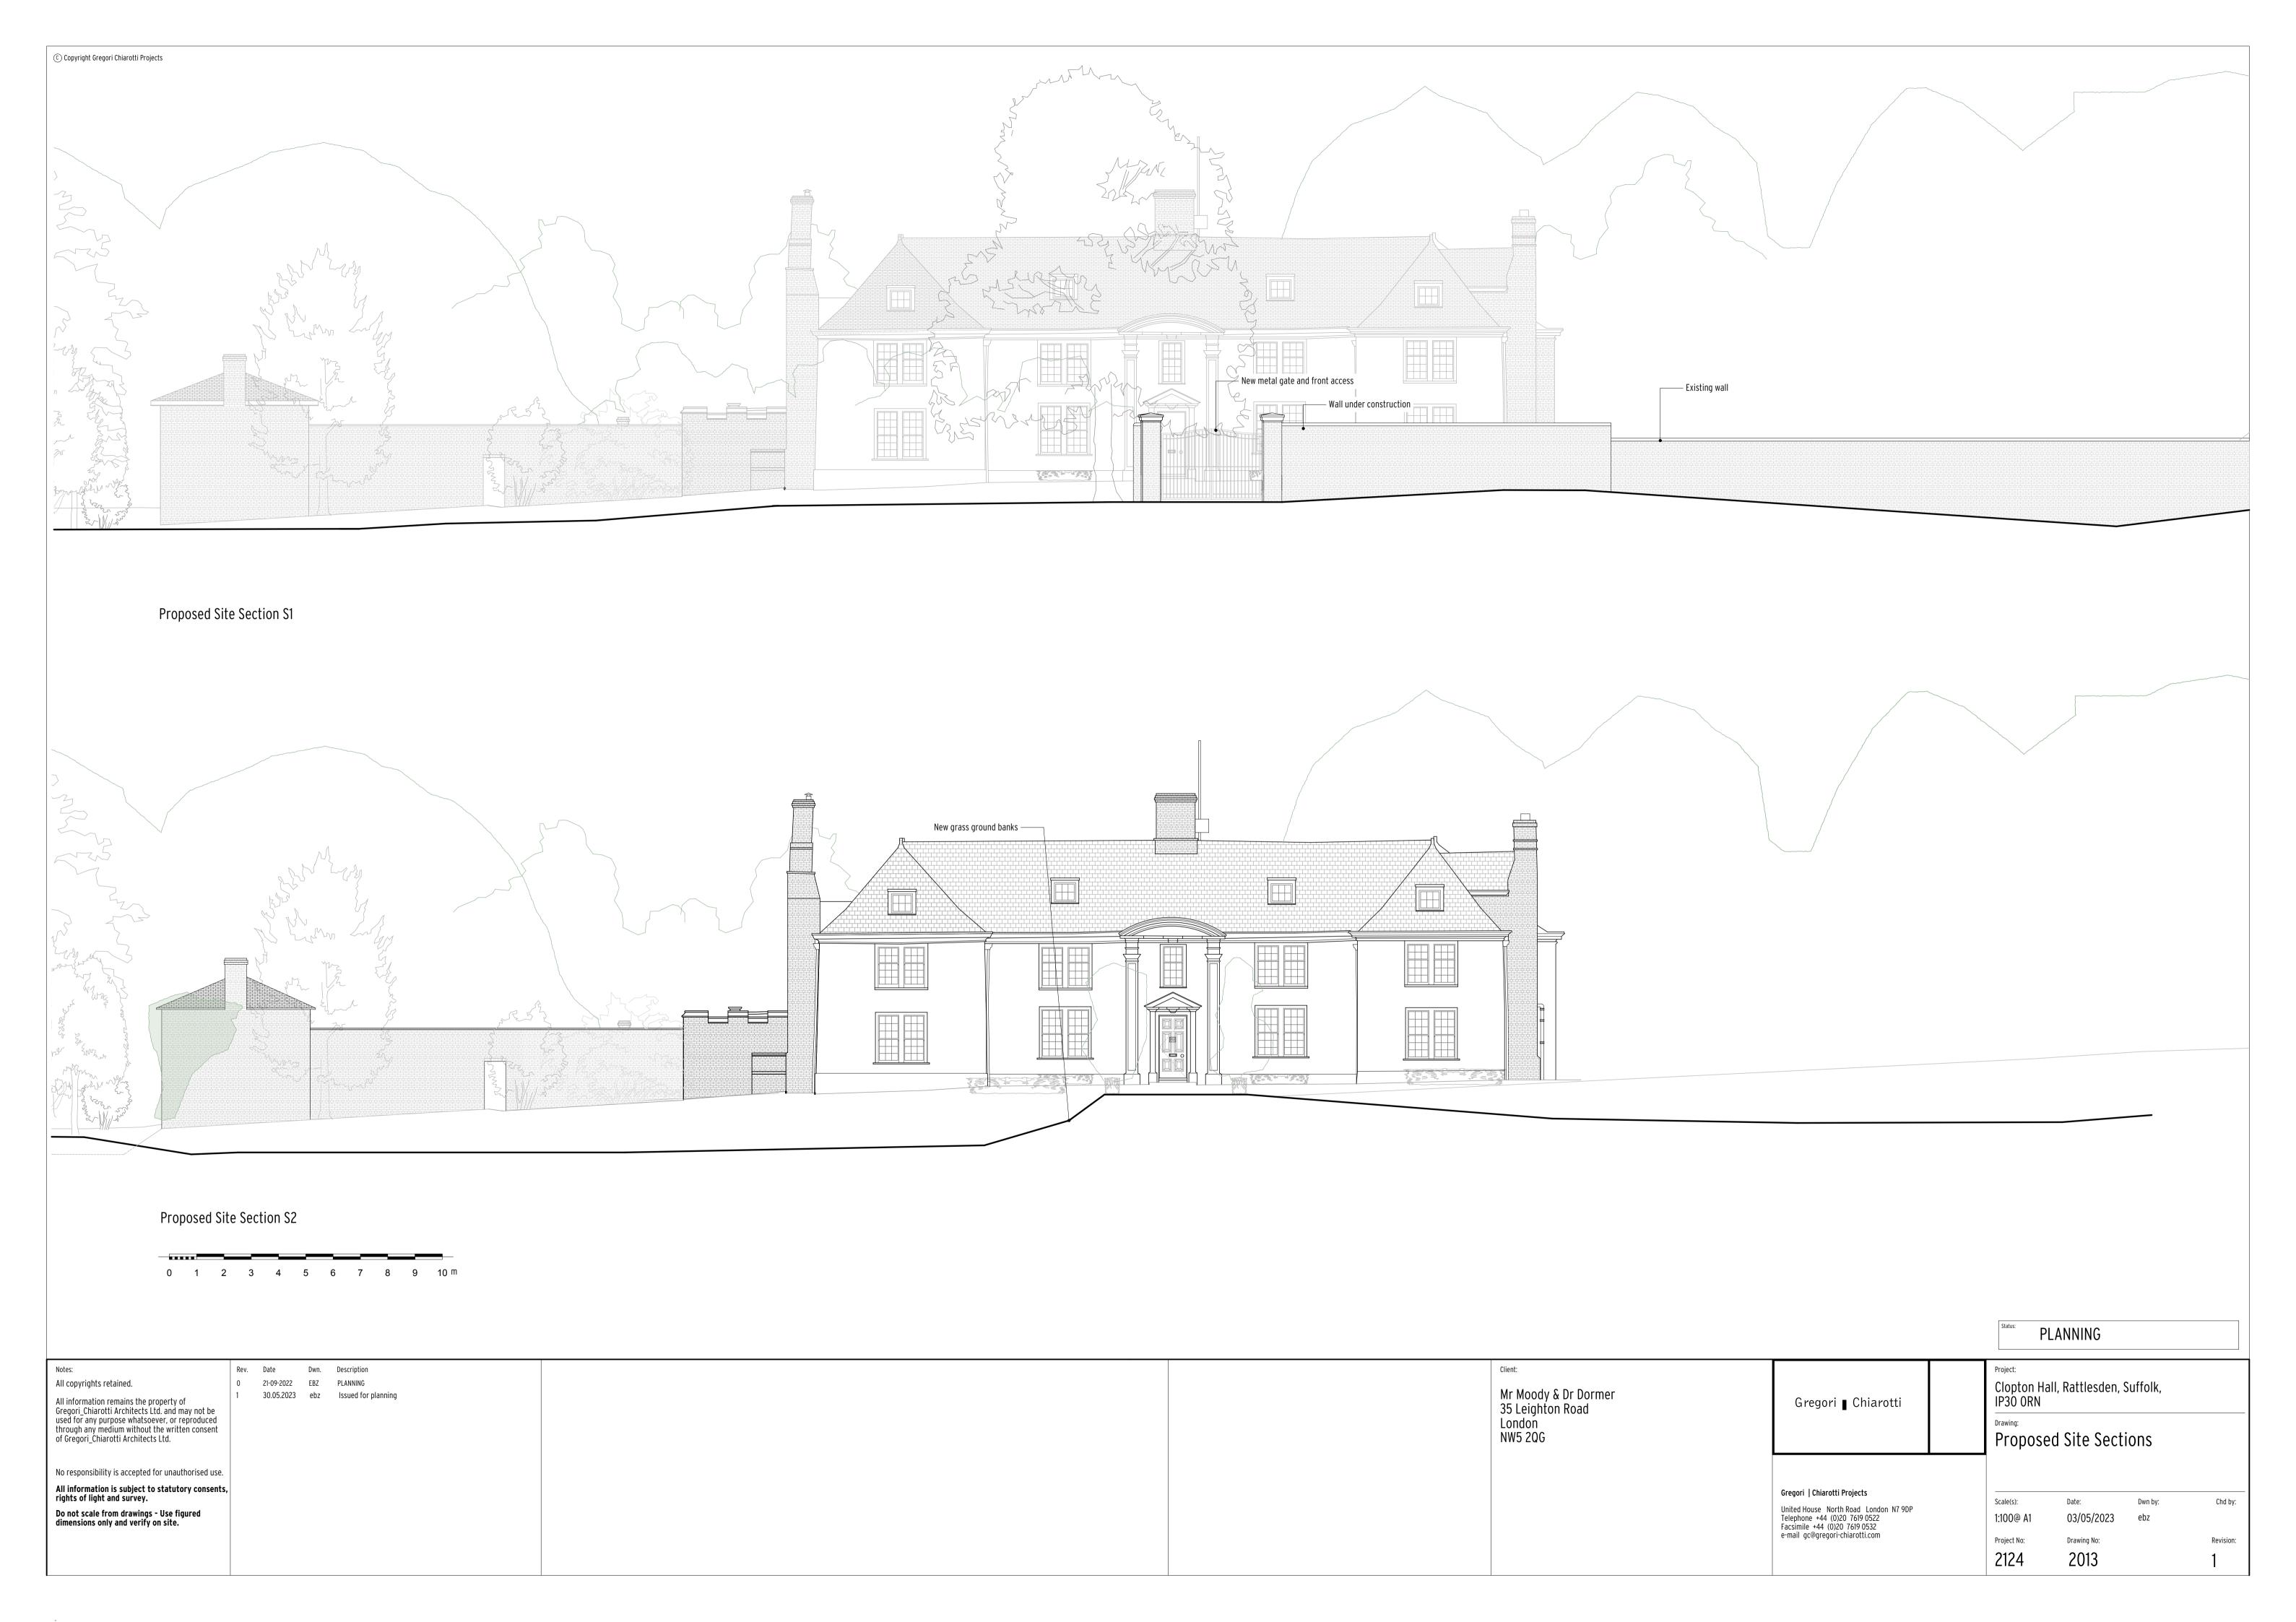

Legend

1 Existing brick wall

2 New brick wall and coping to match existing

3 New stone coping to match existing

4 Timber fence

5 New wrought iron style metal gate

6 Photovoltaic solar panels (PV)

7 New red clay tiled roof to match existing

8 New sky-light set flush with roof tiles/lead roof

9 New lead roof and flashings

① Exposed oak posts and beams with wide profile feather edge cladding

Client:

Mr Moody & Dr Dormer
35 Leighton Road
London
NW5 2QG