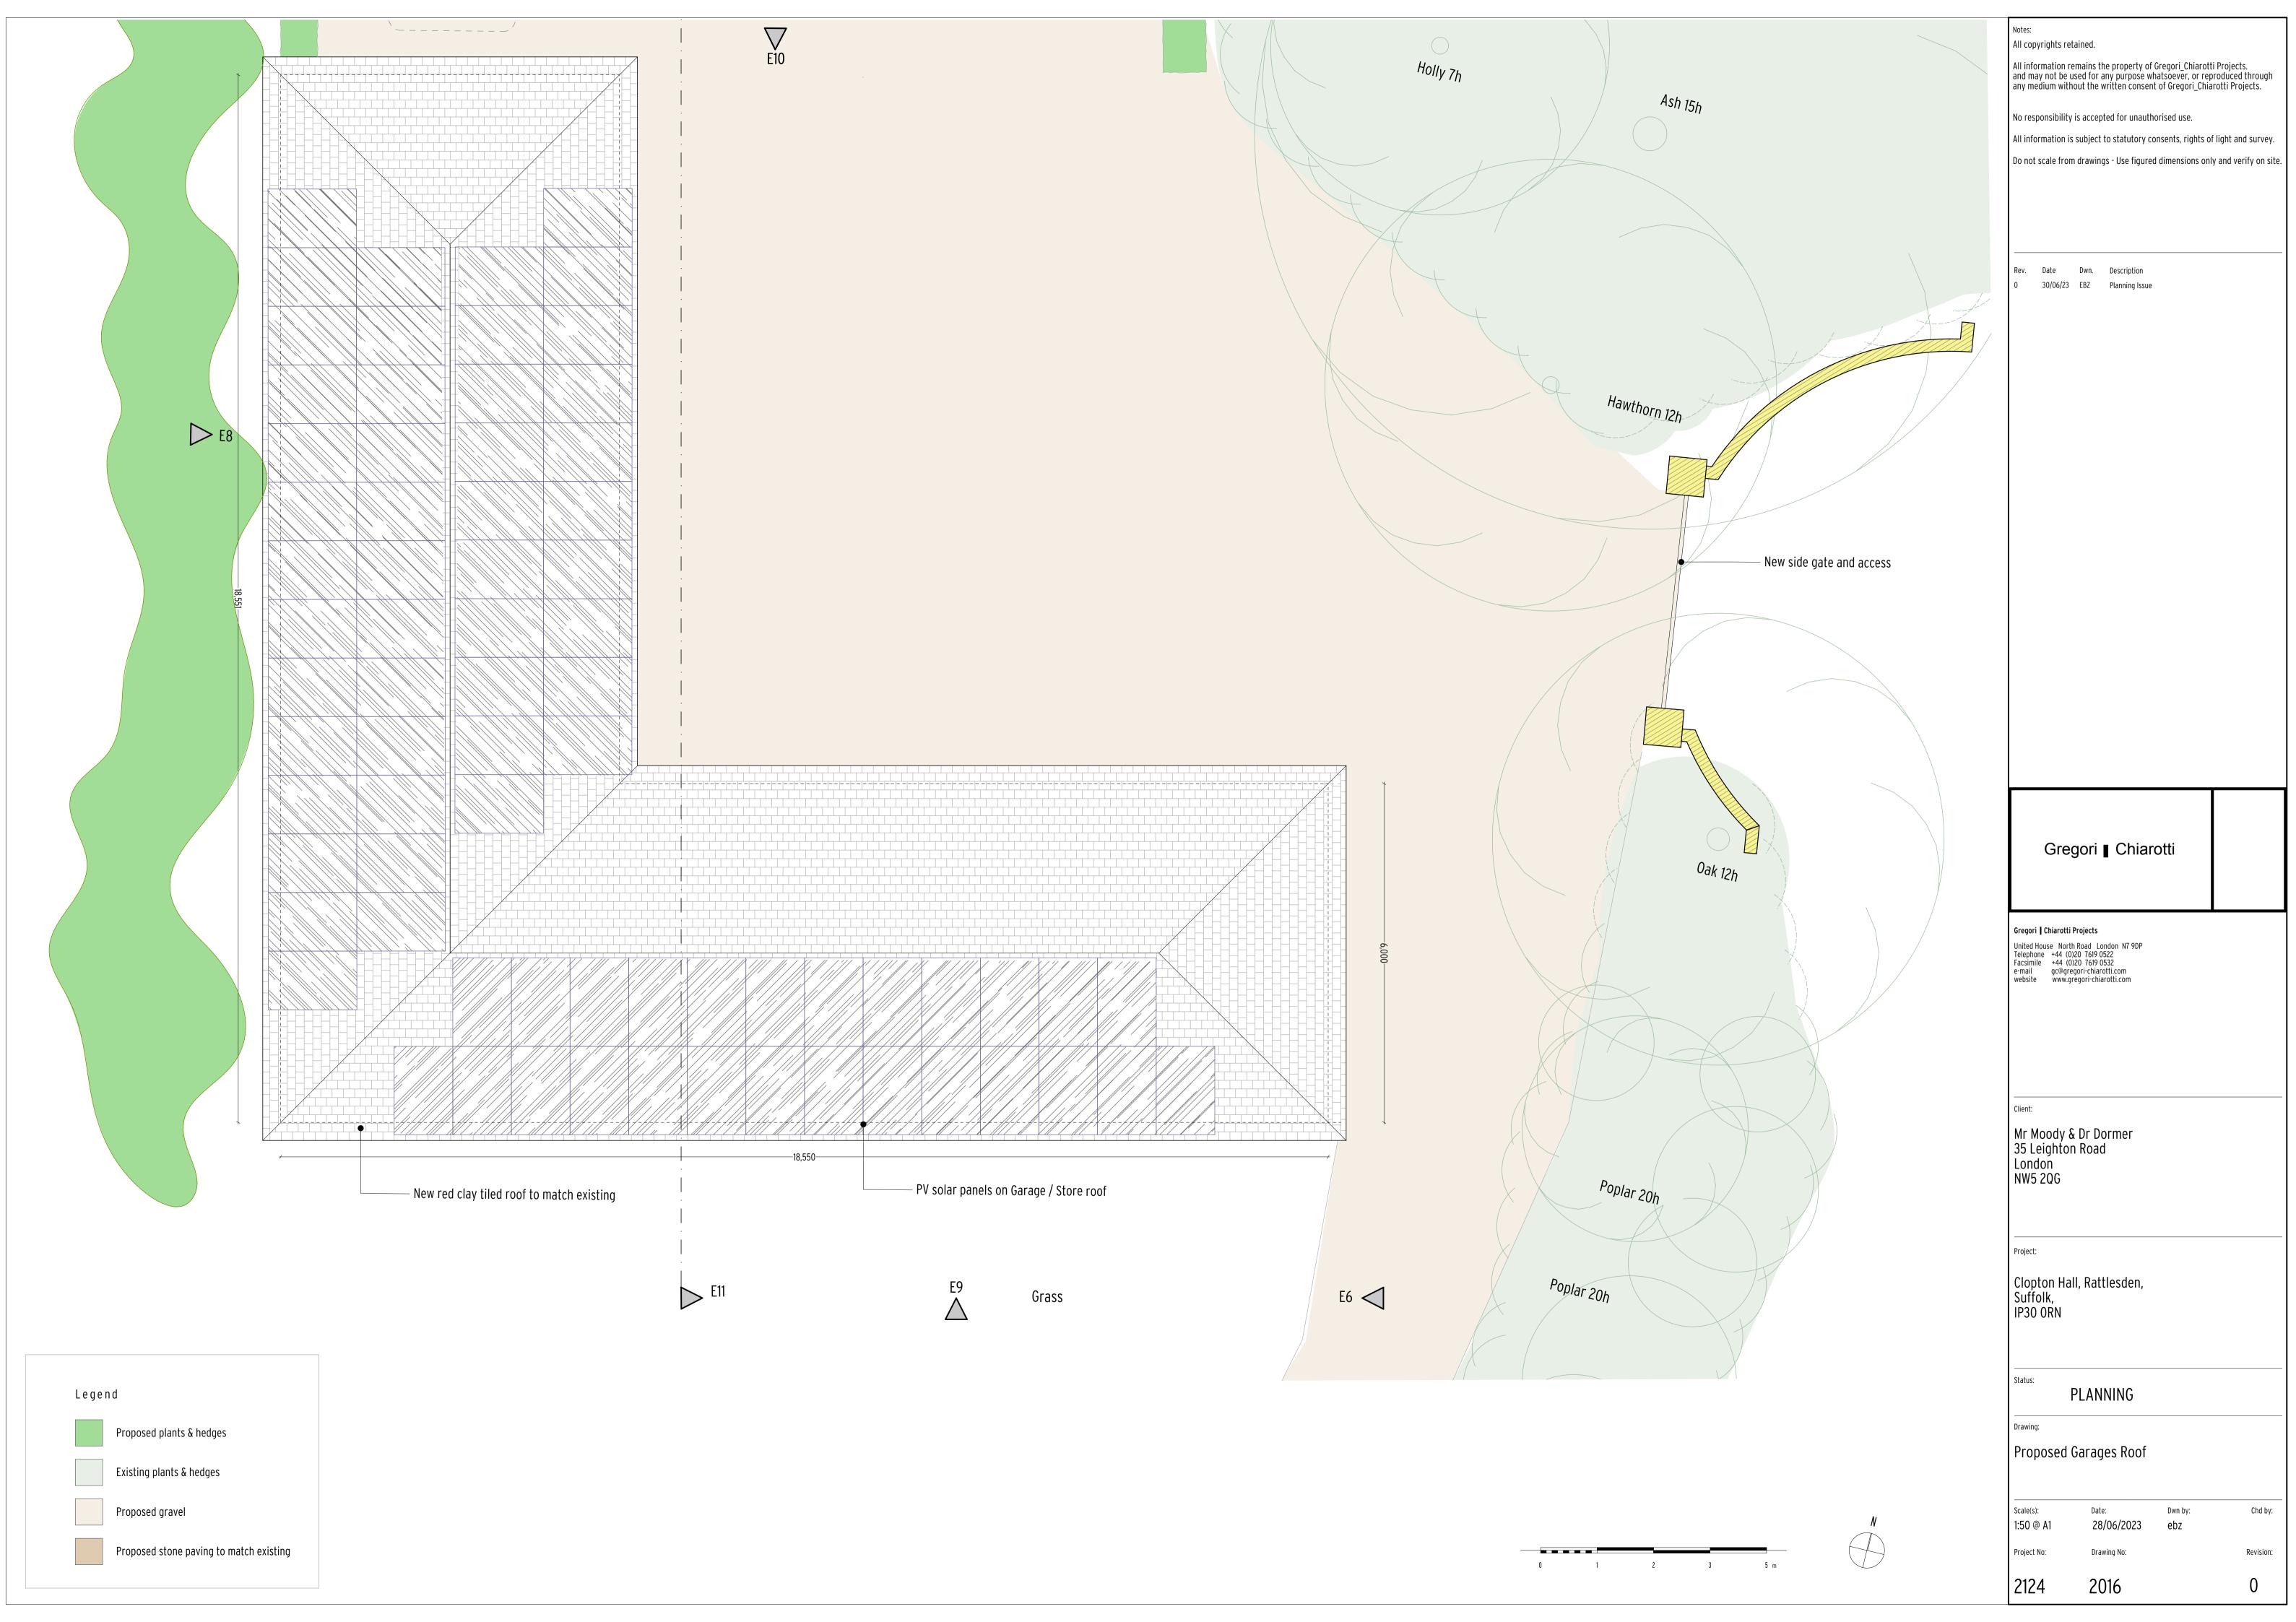

Legend

1 Existing brick wall

2 New brick wall and coping to match existing

3 New stone coping to match existing

4 Timber fence

5 New wrought iron style metal gate

6 Photovoltaic solar panels (PV)

7 New red clay tiled roof to match existing

8 New sky-light set flush with roof tiles/lead roof

9 New lead roof and flashings

① Exposed oak posts and beams with wide profile feather edge cladding

Client:

Mr Moody & Dr Dormer
35 Leighton Road
London
NW5 2QG