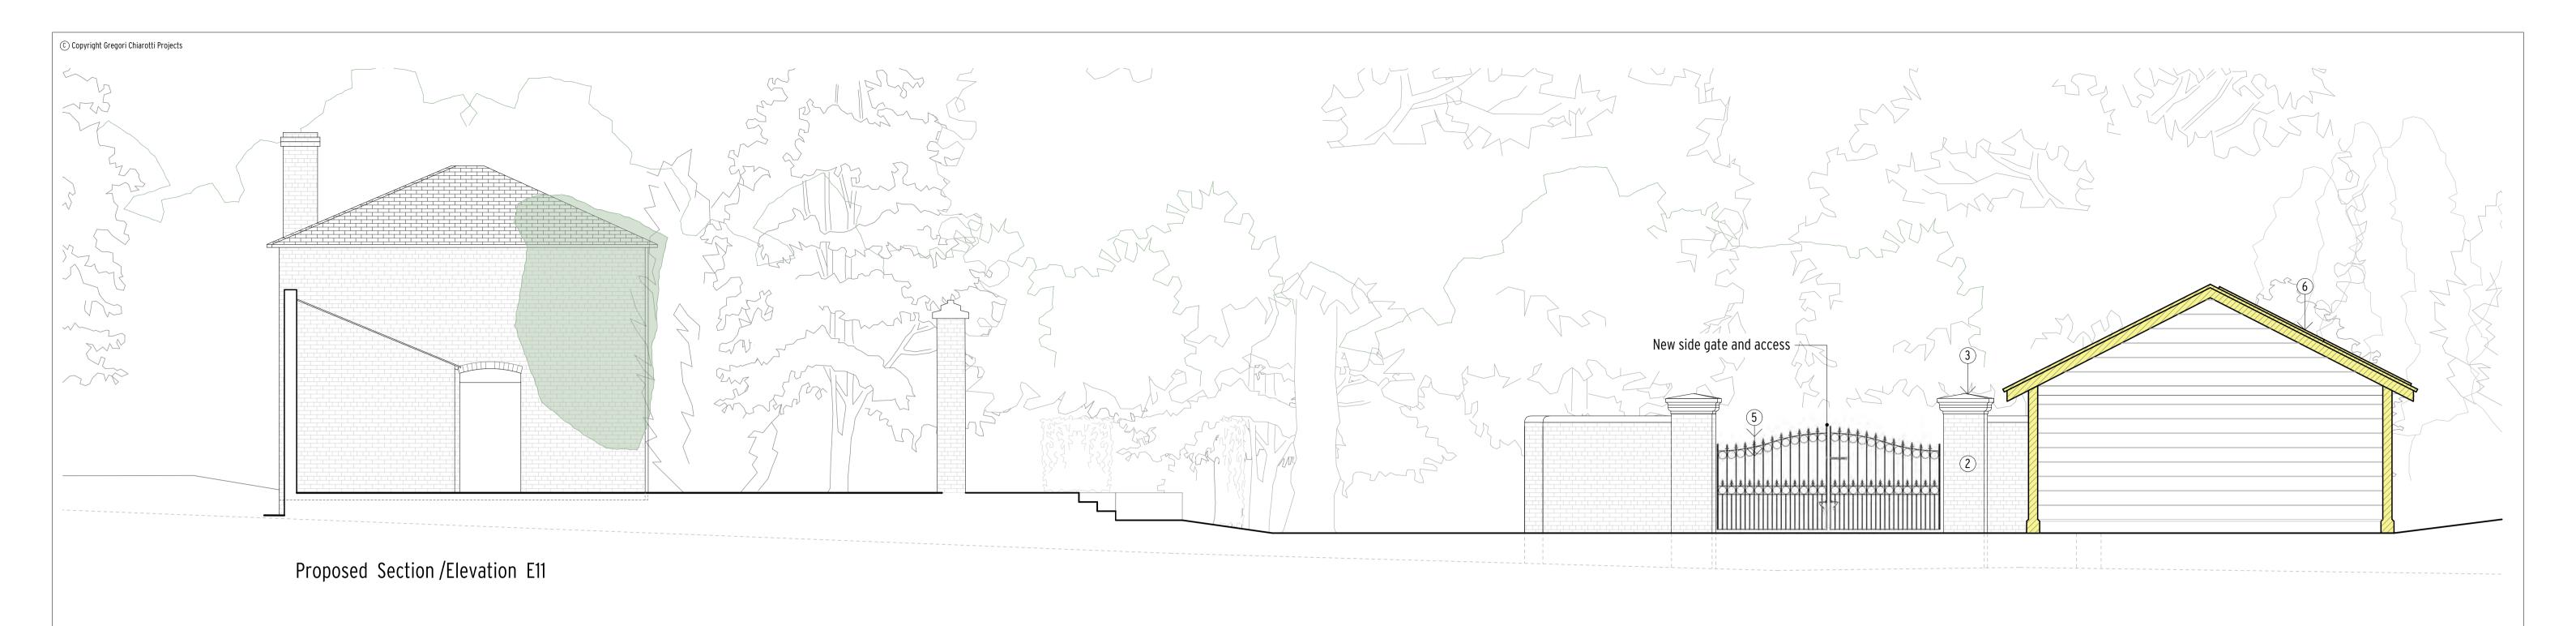

Legend

1 Existing brick wall

2 New brick wall and coping to match existing

3 New stone coping to match existing

4 Timber fence

5 New wrought iron style metal gate

6 Photovoltaic solar panels (PV)

7 New red clay tiled roof to match existing

8 New sky-light set flush with roof tiles/lead roof

9 New lead roof and flashings

① Exposed oak posts and beams with wide profile feather edge cladding

Client:

Mr Moody & Dr Dormer
35 Leighton Road
London
NW5 2QG