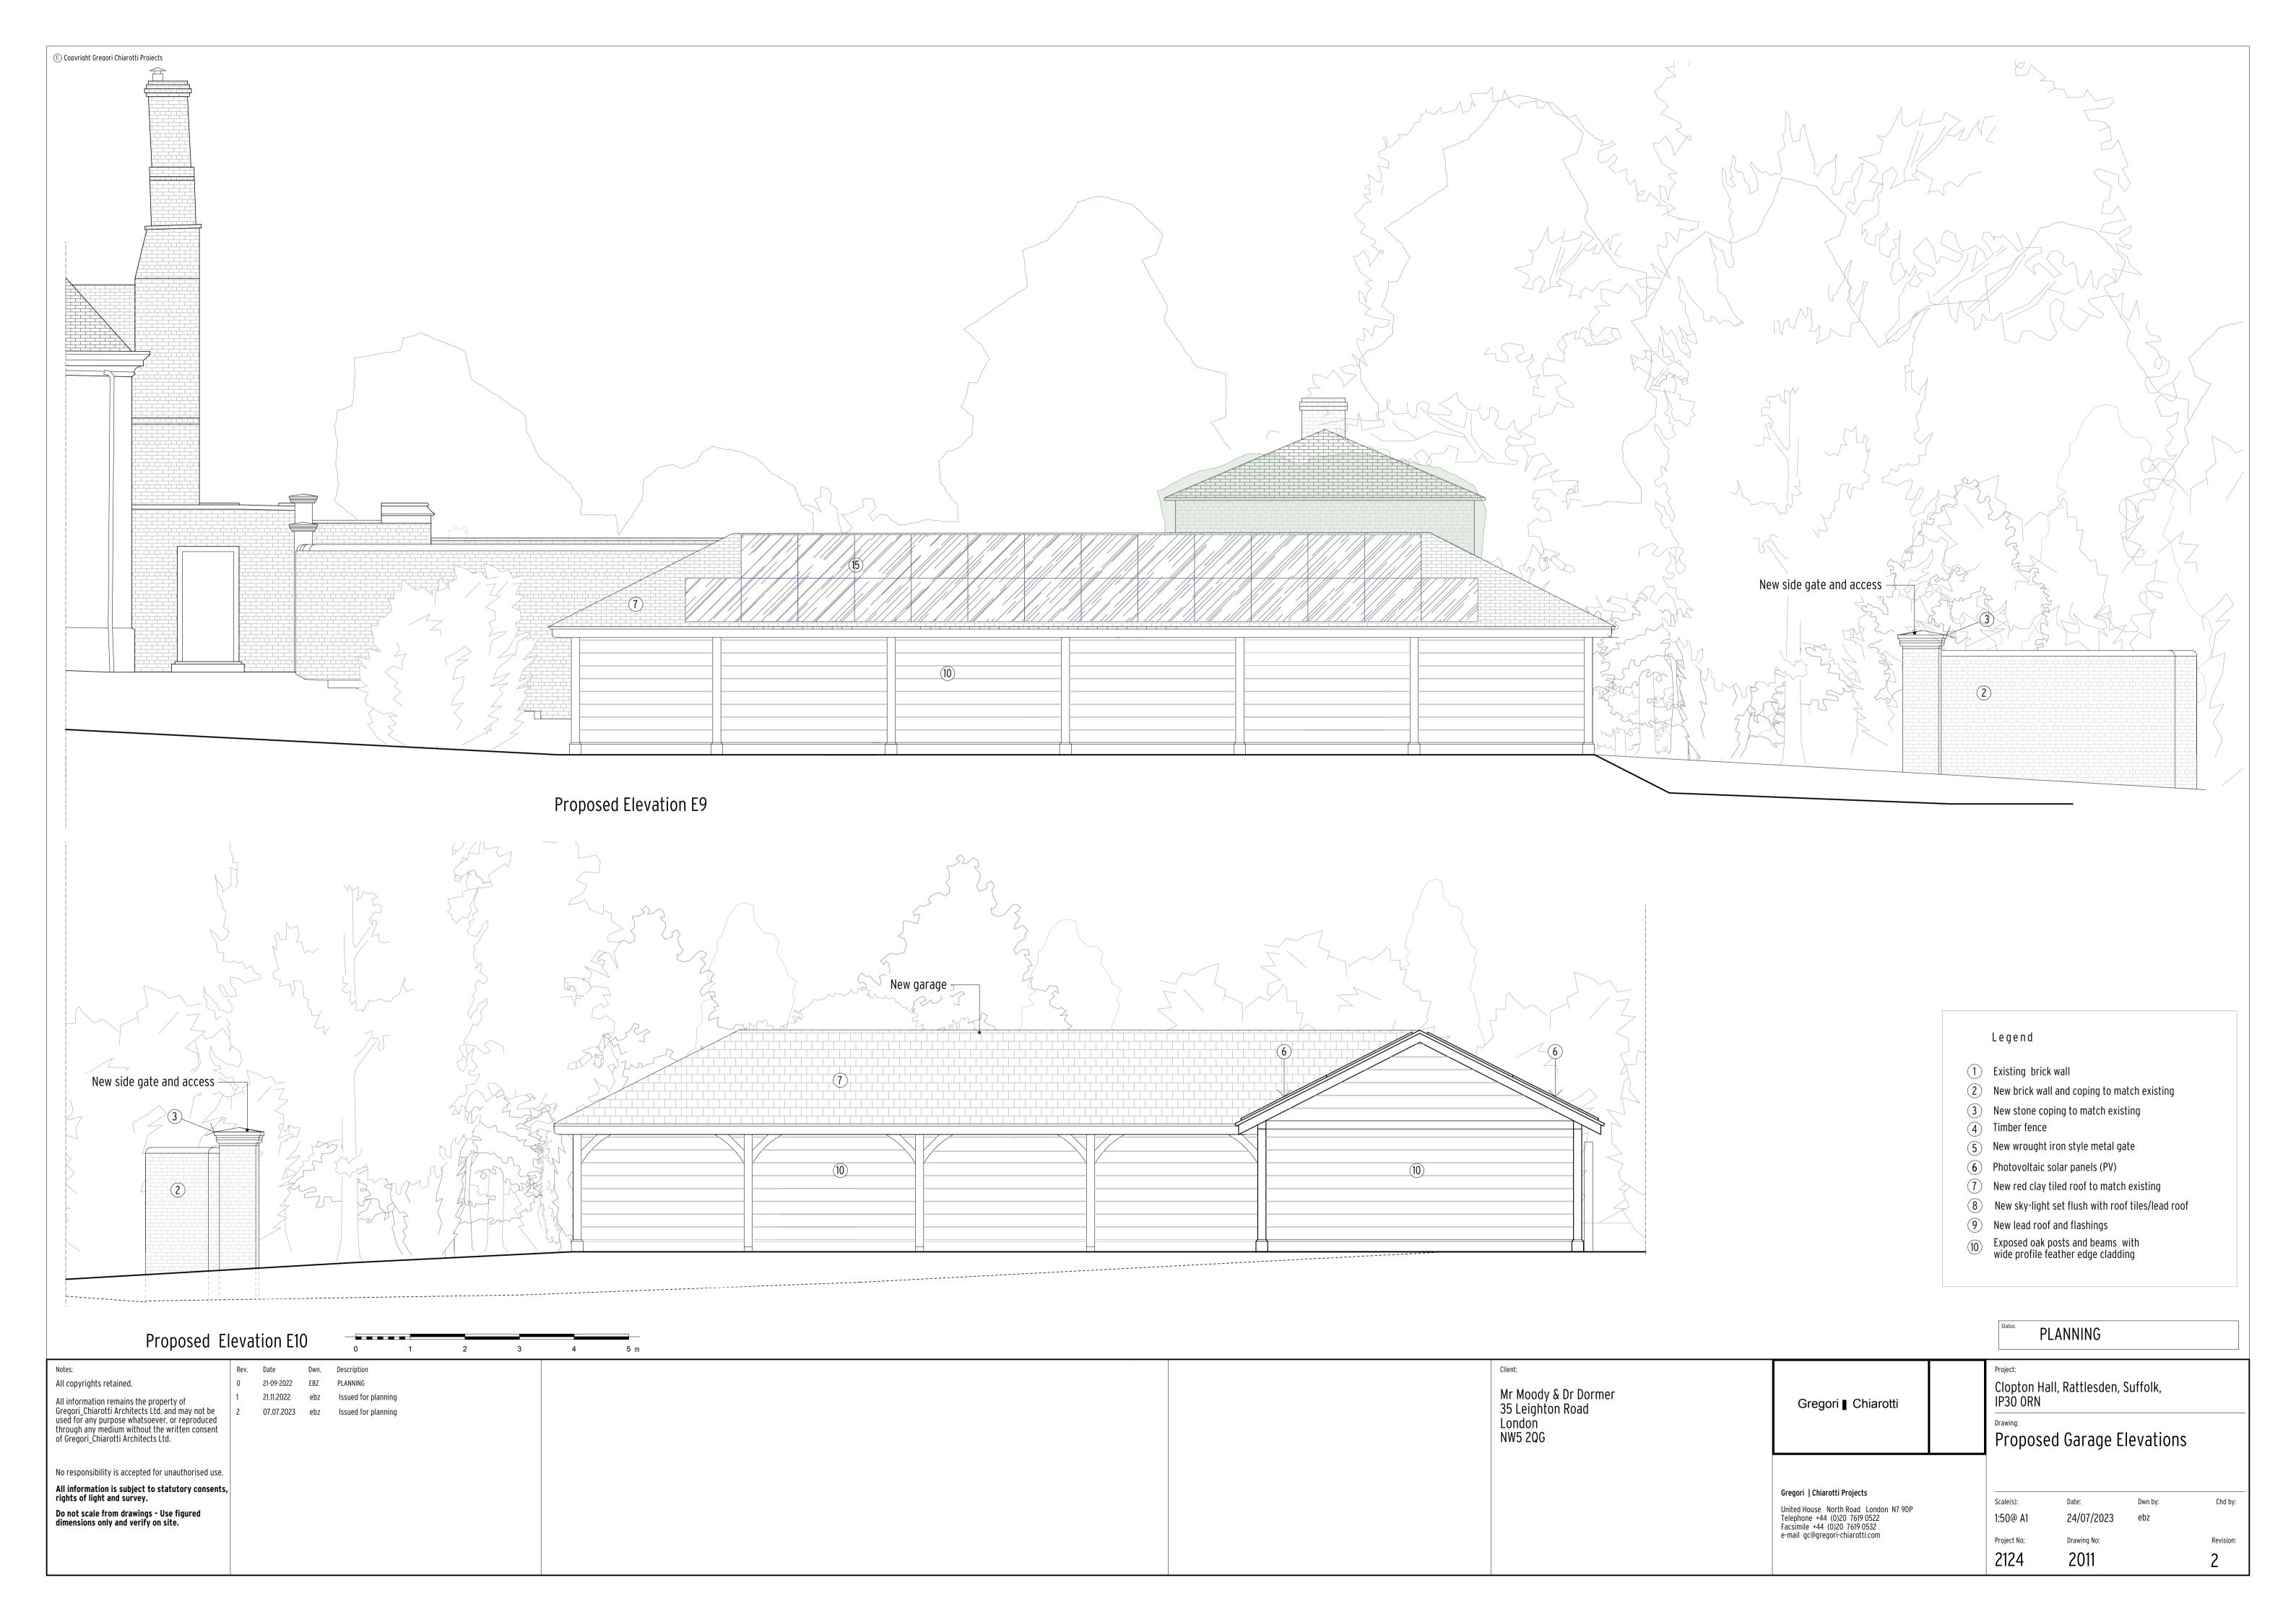

Legend

1 Existing brick wall

2 New brick wall and coping to match existing

3 New stone coping to match existing

4 Timber fence

5 New wrought iron style metal gate

6 Photovoltaic solar panels (PV)

7 New red clay tiled roof to match existing

8 New sky-light set flush with roof tiles/lead roof

9 New lead roof and flashings

① Exposed oak posts and beams with wide profile feather edge cladding

Client:

Mr Moody & Dr Dormer
35 Leighton Road
London
NW5 2QG