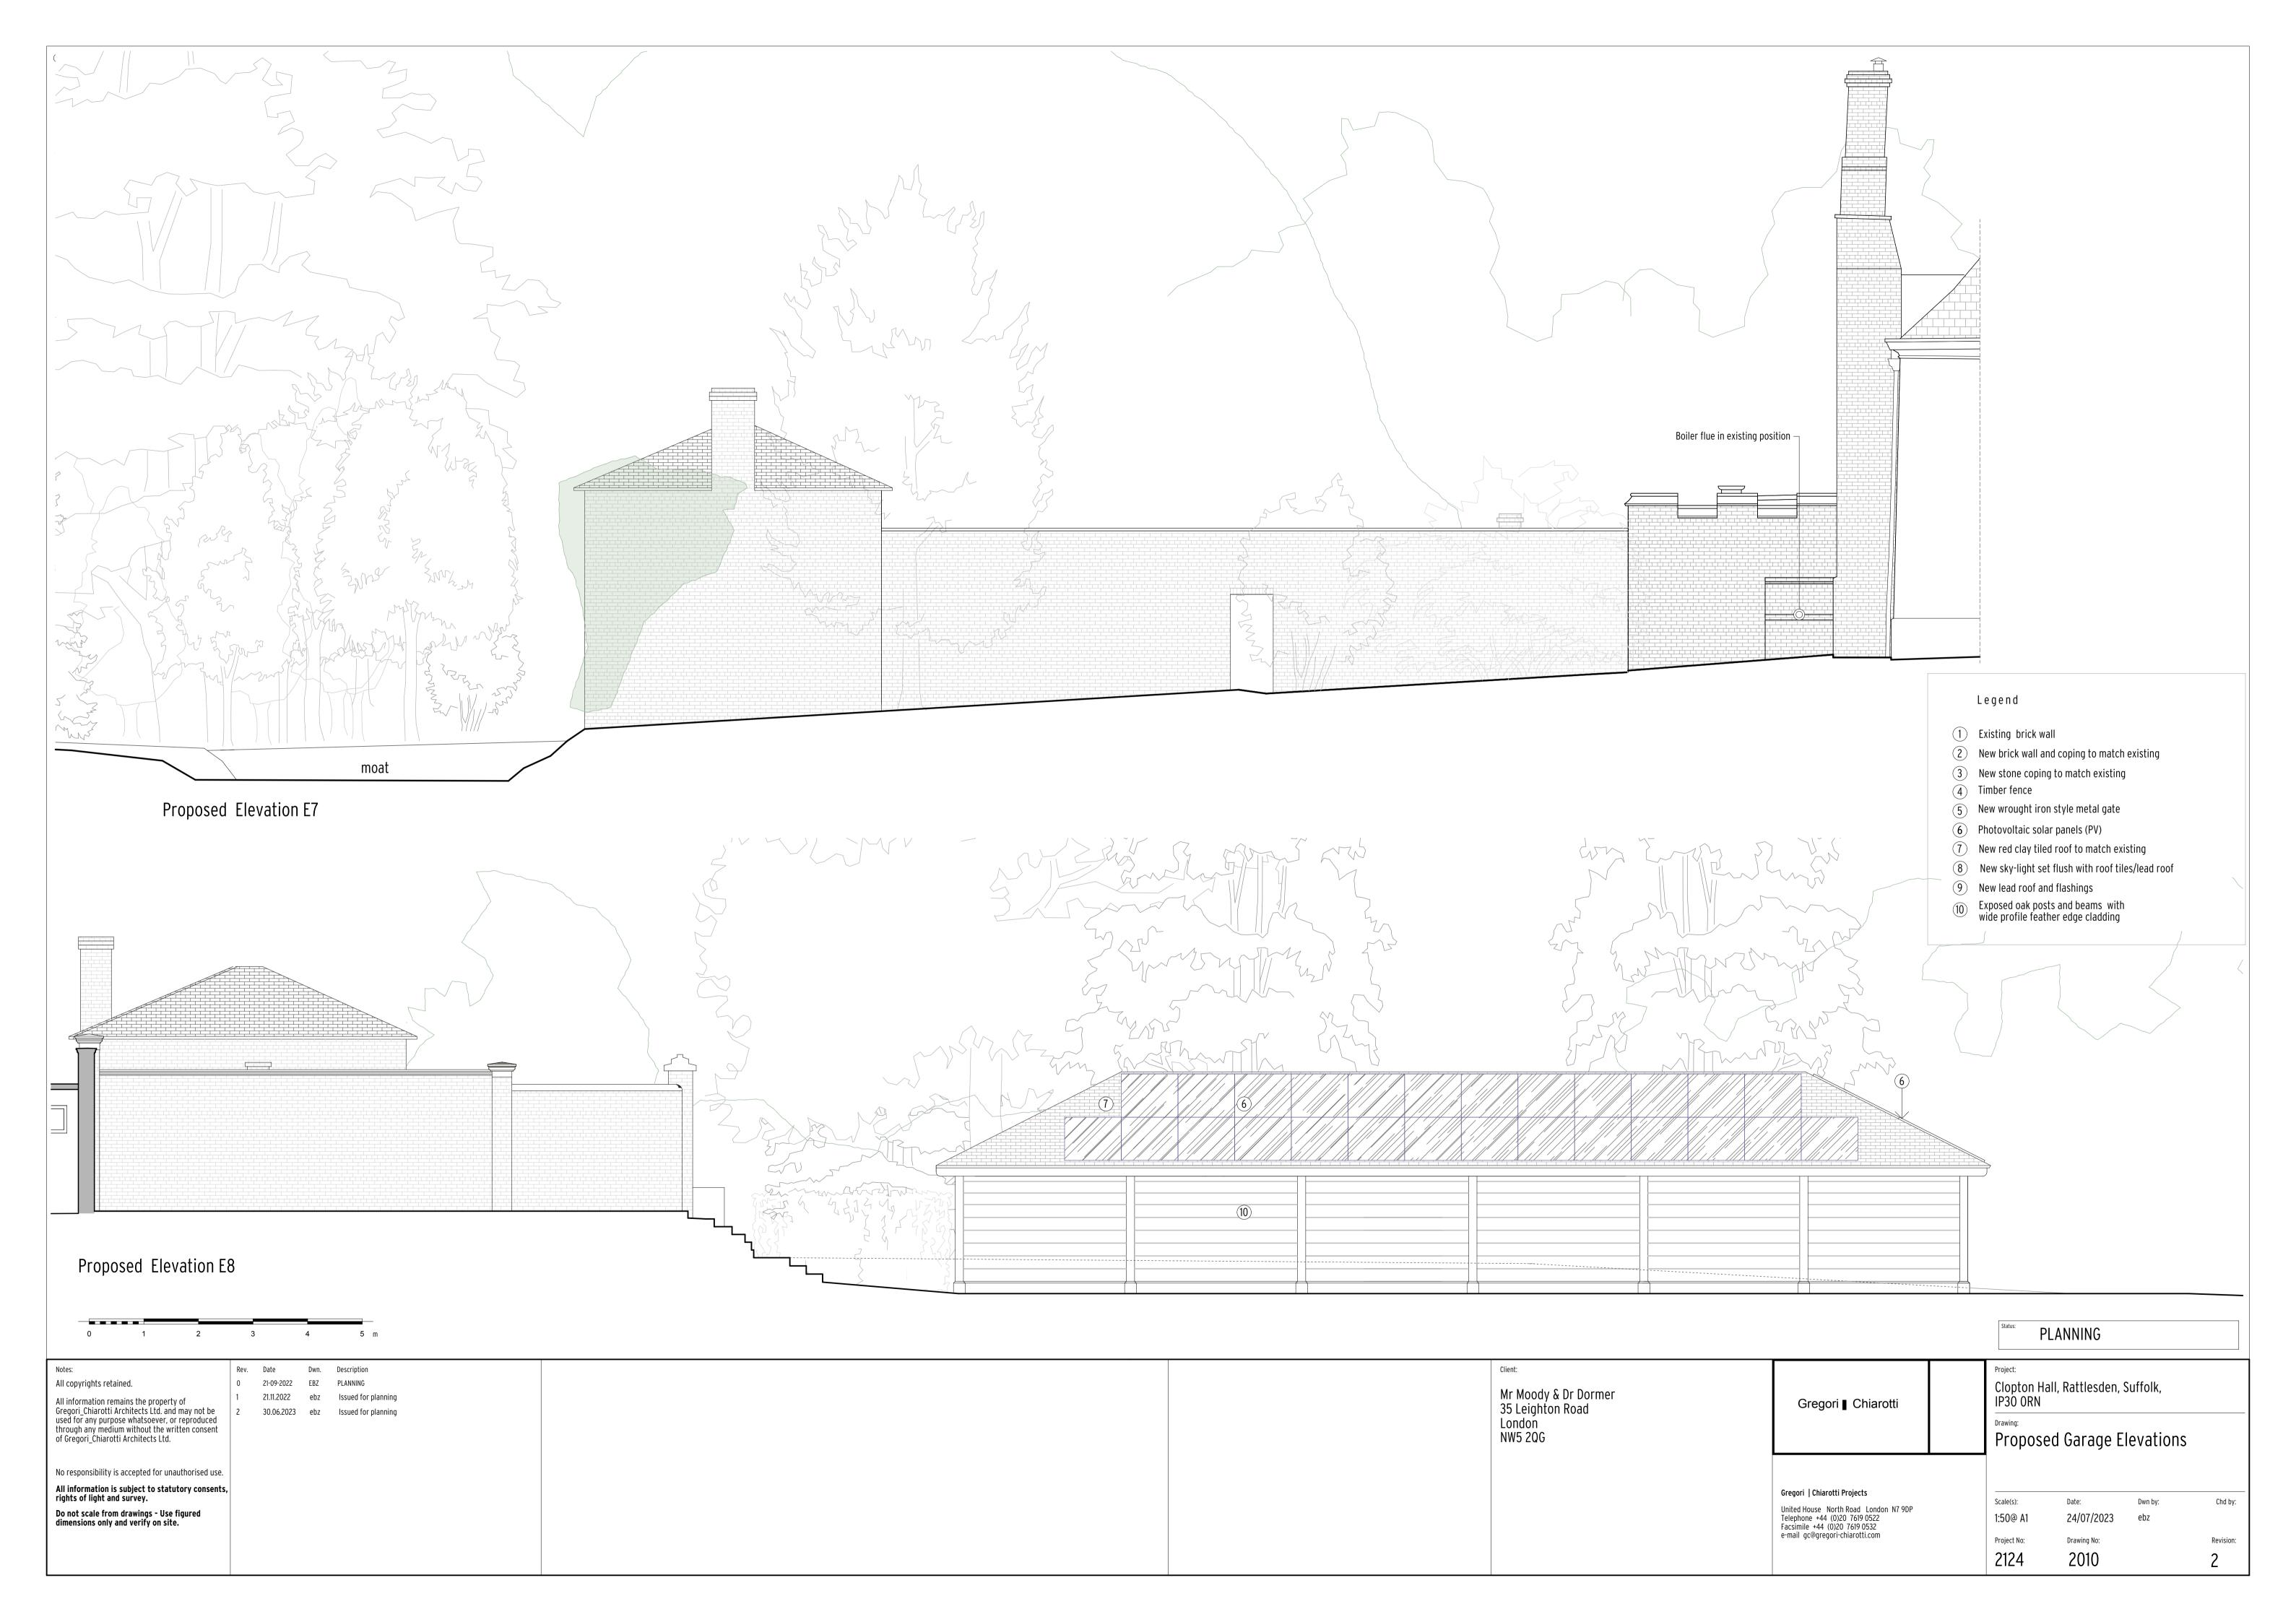

Legend

1 Existing brick wall

2 New brick wall and coping to match existing

3 New stone coping to match existing

4 Timber fence

5 New wrought iron style metal gate

6 Photovoltaic solar panels (PV)

7 New red clay tiled roof to match existing

8 New sky-light set flush with roof tiles/lead roof

9 New lead roof and flashings

① Exposed oak posts and beams with wide profile feather edge cladding

Client:

Mr Moody & Dr Dormer
35 Leighton Road
London
NW5 2QG