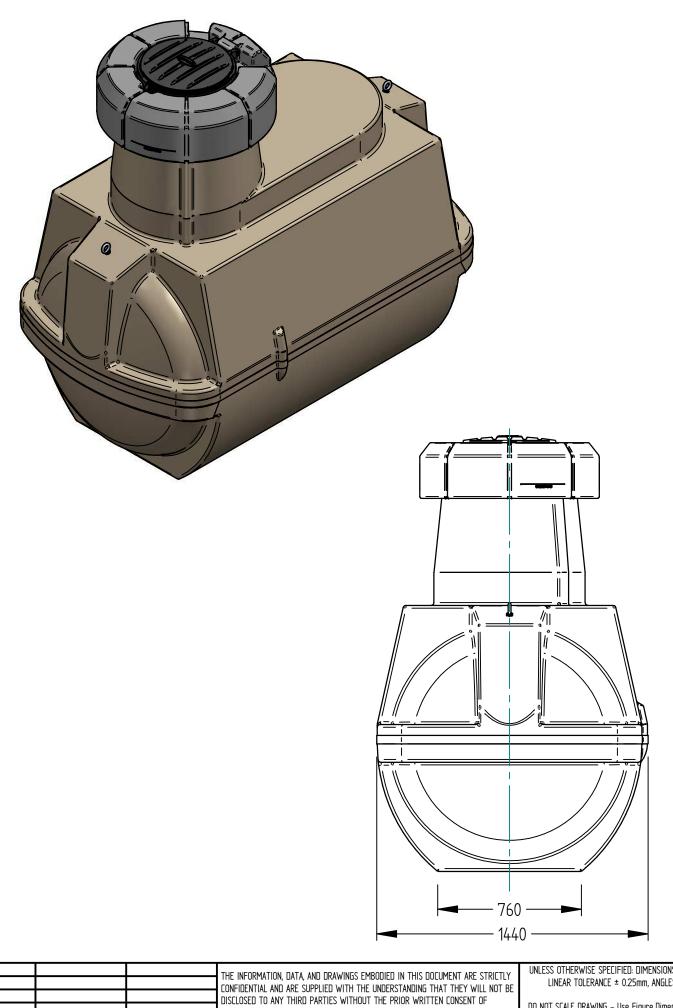

DO NOT SCALE DRAWING - Use Figure Dimensions Only IF IN DOUBT, ASK

NOTES:

| D2500 Underground Fuel Tank | DWG NO: 16-010-001     | ISSUE DATE: 01/04/2018 |
|-----------------------------|------------------------|------------------------|
|                             | REVISION: 00           | DRAWN BY: JC           |
|                             | SHEET: 1 of 1          |                        |
|                             | FILE NAME: UGD2500.dft |                        |