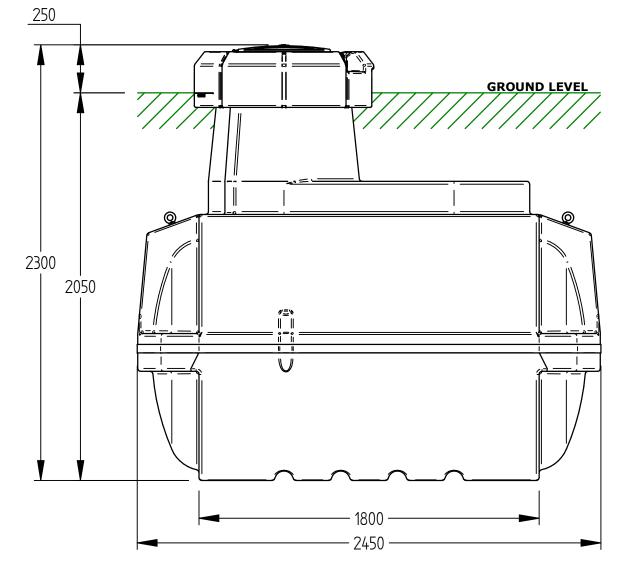

DO NOT SCALE DRAWING - Use Figure Dimensions Only IF IN DOUBT, ASK

NOTES:

| D2500 Underground Fuel Tank | DWG NO: 16-010-001     | ISSUE DATE: 01/04/2018 |
|-----------------------------|------------------------|------------------------|
|                             | REVISION: 00           | DRAWN BY: JC           |
|                             | SHEET: 1 of 1          |                        |
|                             | FILE NAME: UGD2500.dft |                        |