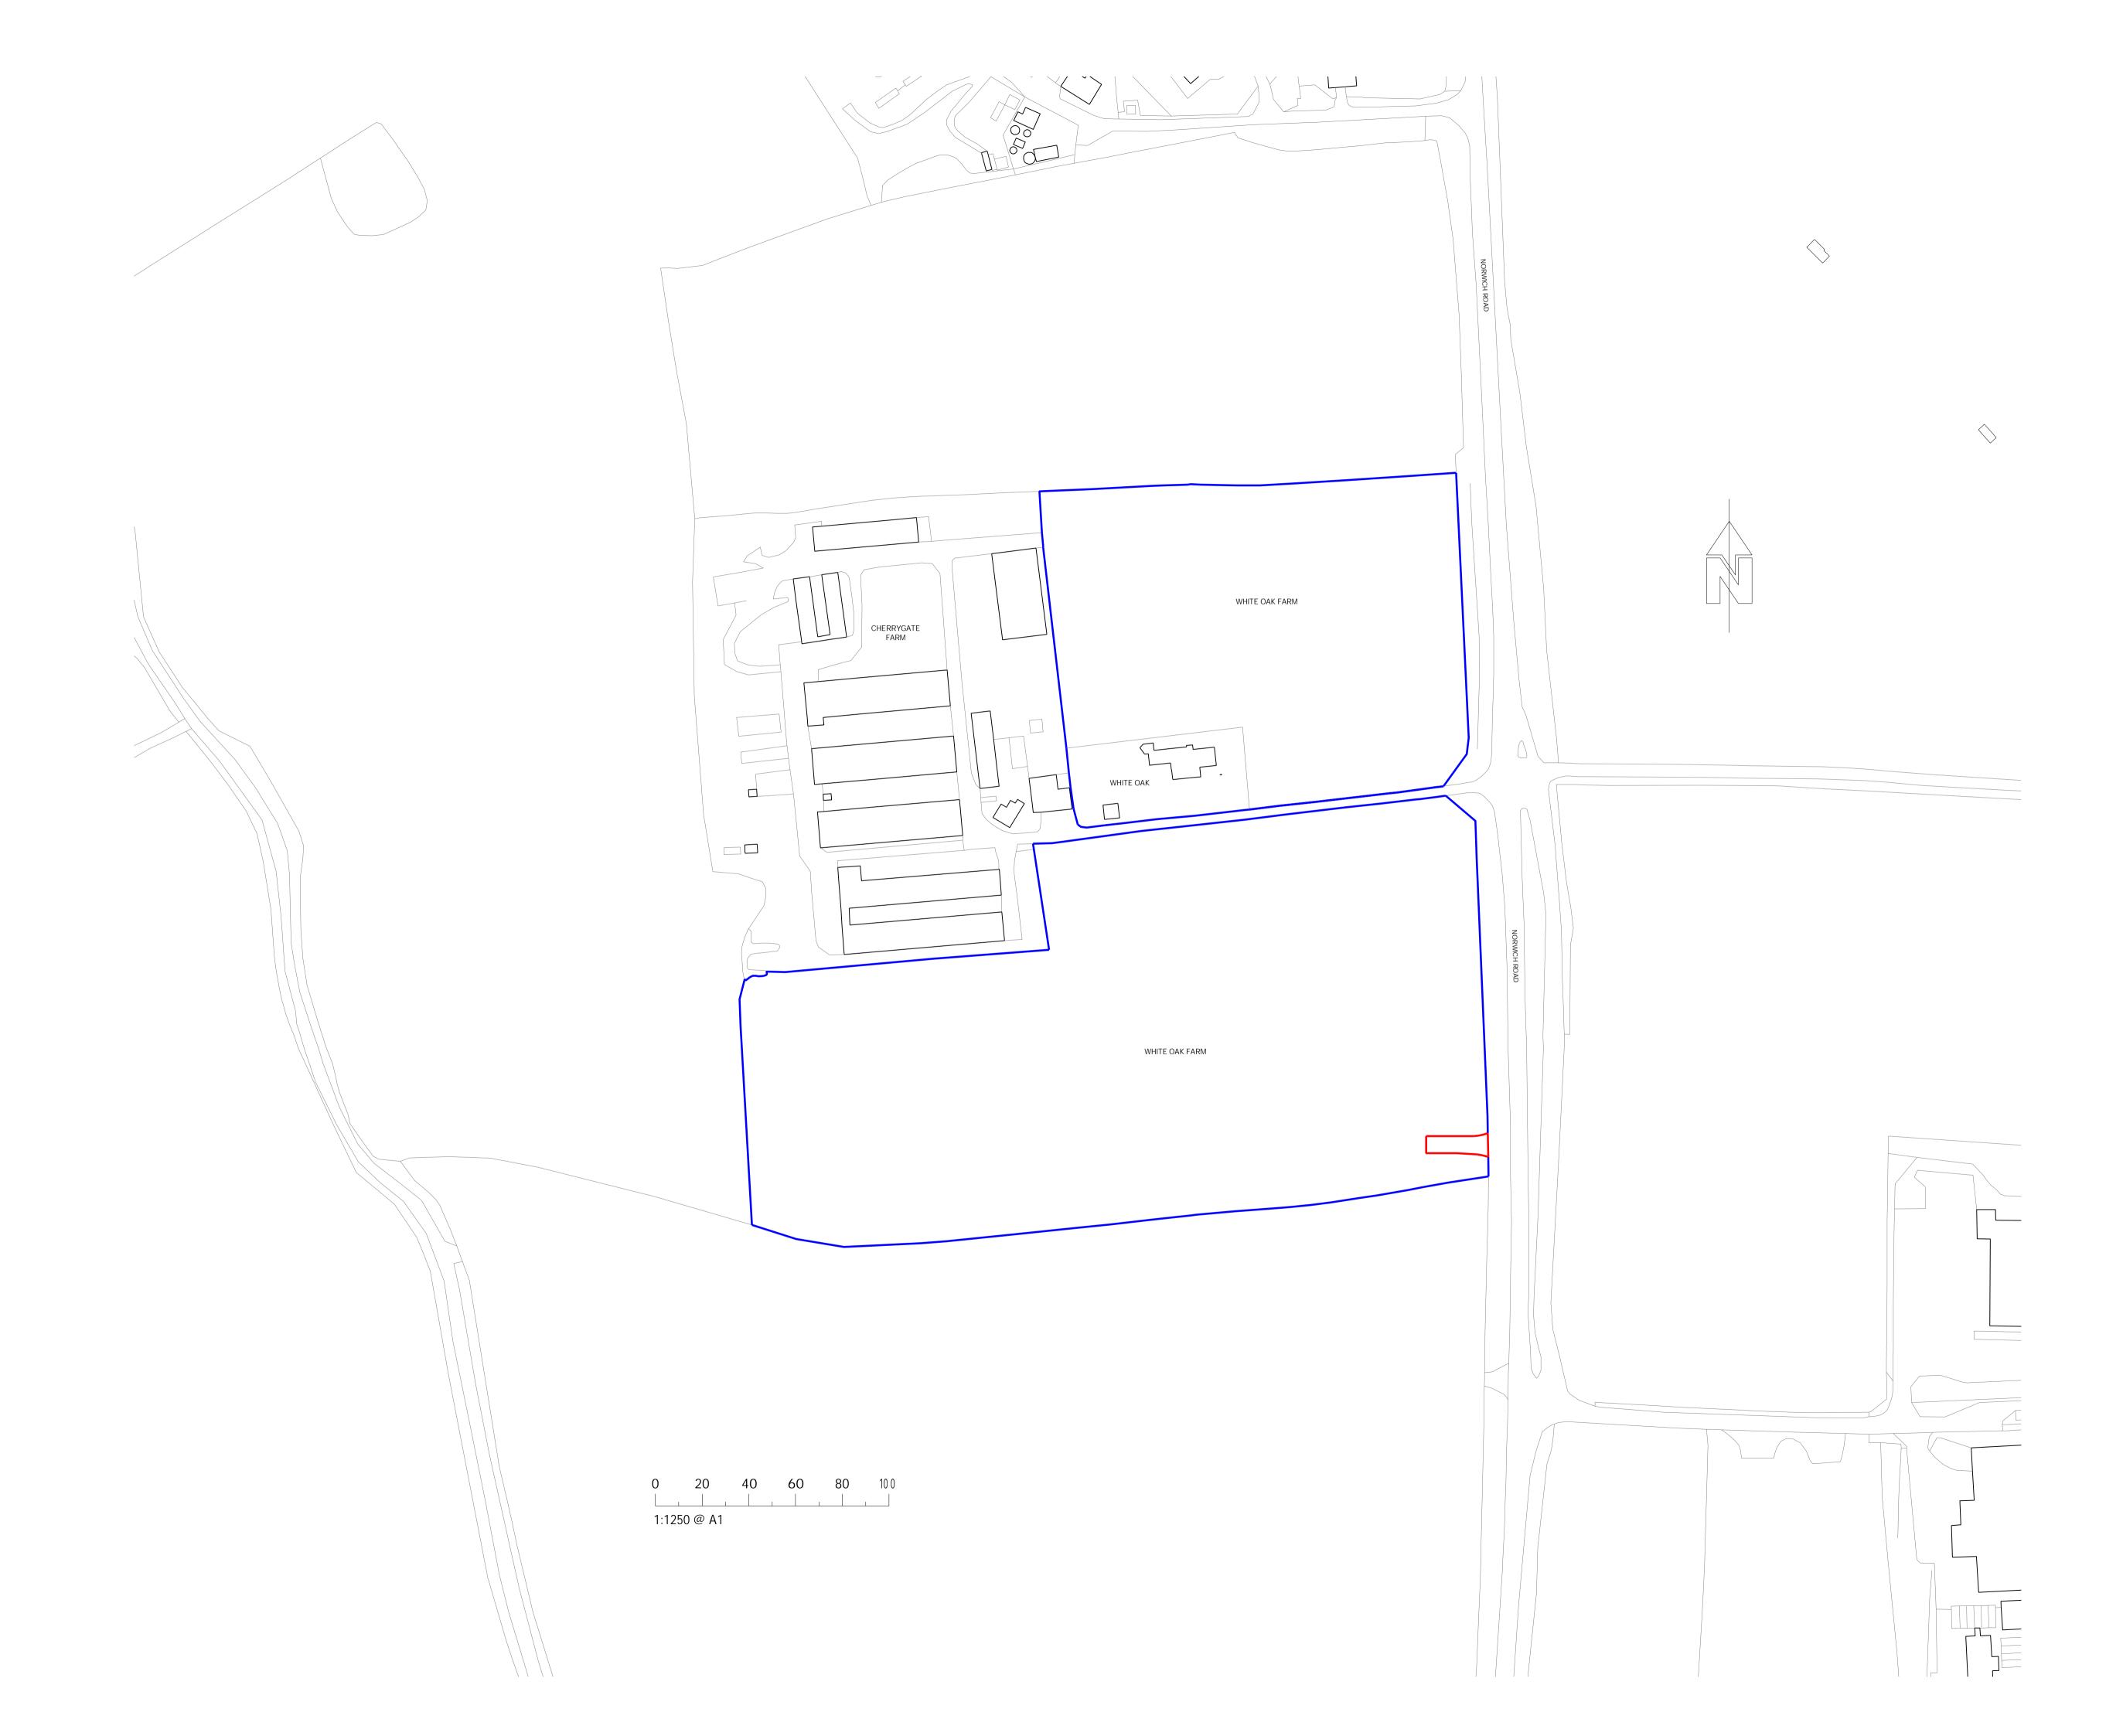

## A 13-07-2023 PLANNING ISSUE Rev. Date Description J.A.D. Checked 43 OULTON ROAD IPSWICH SUFFOLK IP3 0QD TEL/FAX: 01473 250886 MO8: 07773 062669 E: CONTACT@ JOHNDENNYASSOCIATES.CO.UK W: JOHNDENNYASSOCIATES.CO.UK MR: K. BLATCH & MISS T. A. HALL WHITE OAK FARM NORWICH ROAD MENDLESHAM SUFFOLK IP14 5NE PROPOSED NEW SITE ACCESS OFF A140 NORWICH ROAD WHITE OAK FARM, NORWICH ROAD, MENDLESHAM STOWMARKET, SUFFOLK, IP14 5NE Drawing Title OCATION PLAN Scale: JULY 2023 1:1250 @ A1 JAD JDA-023-0372-PL-001