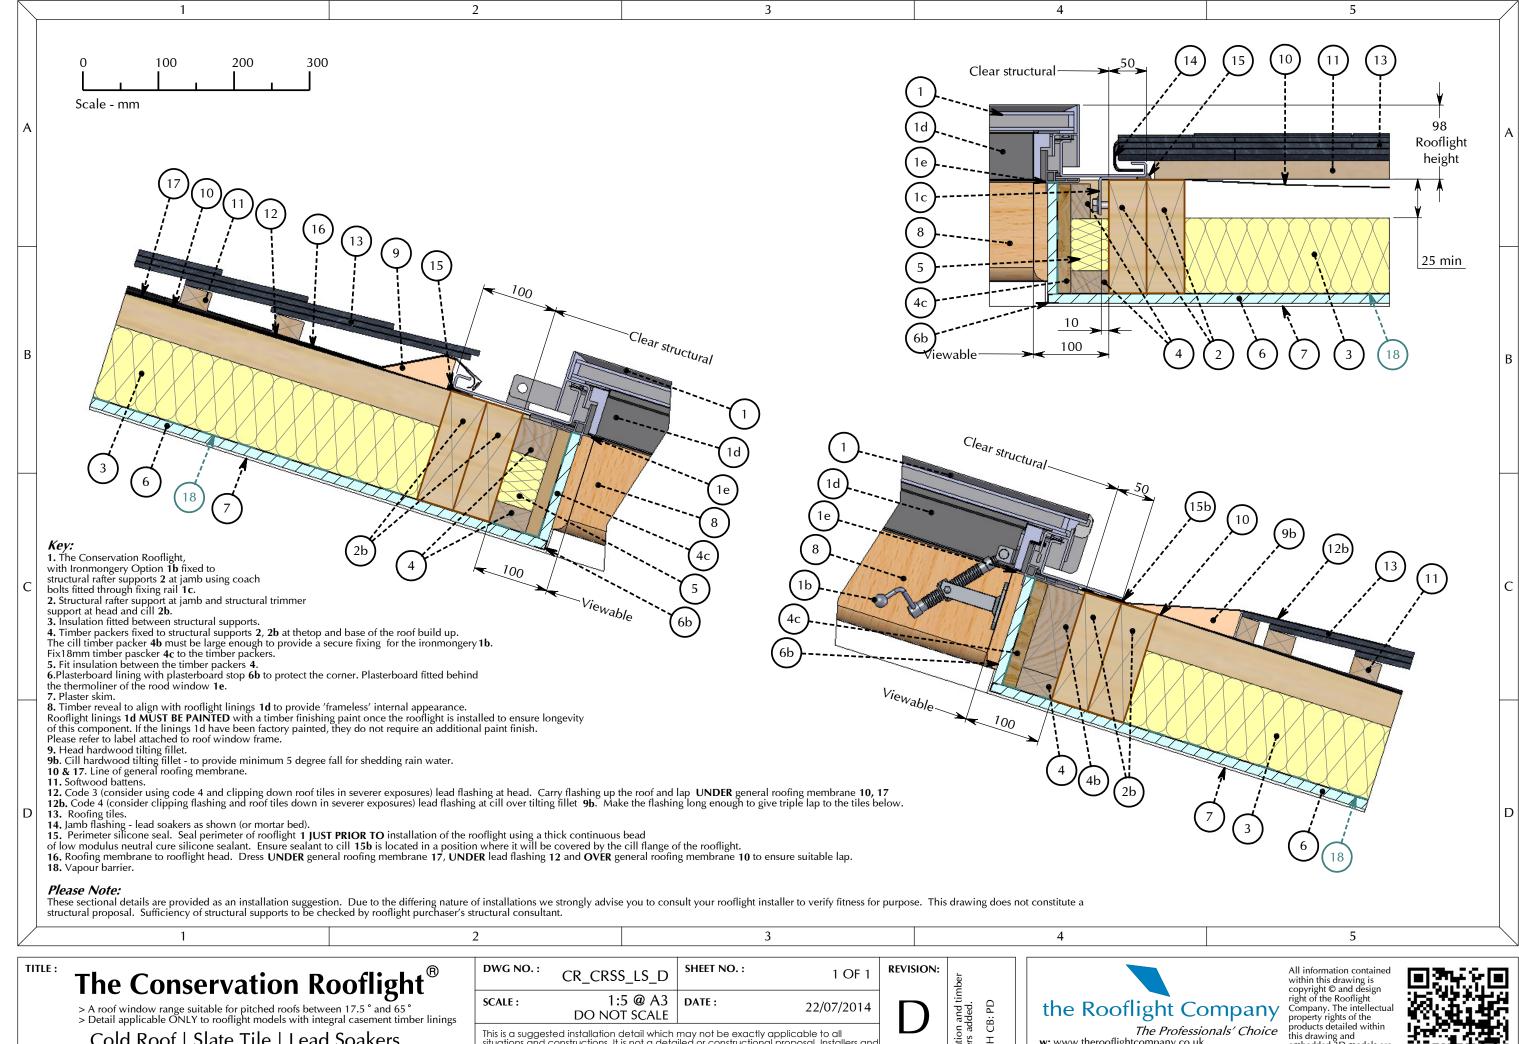

## Cold Roof | Slate Tile | Lead Soakers 'On the rafter' installation detail

This is a suggested installation detail which may not be exactly applicable to all situations and constructions. It is not a detailed or constructional proposal. Installers and designers are advised to check their own details for compliance with all currently applicable Local Authority by-laws, Acts of Parliament and British / ISO standards