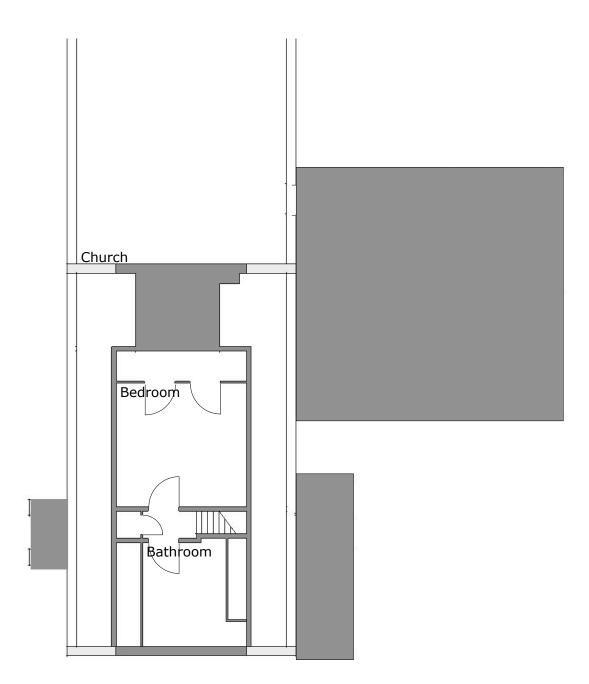

Project Title Drawing Title Drawing No Scale Date Drawing Size 2303.05.010 Second floor existing 2303.05.010 Page 3 1:100 23 July 2023 A4 Notes Accuracy to +/-10cm approx Om 5m

Notes

The existing brick walls between the church and the cottage will provide the fire resistance. However a check is to be made in the roof space to ensure that the brickwork extends to the roof.