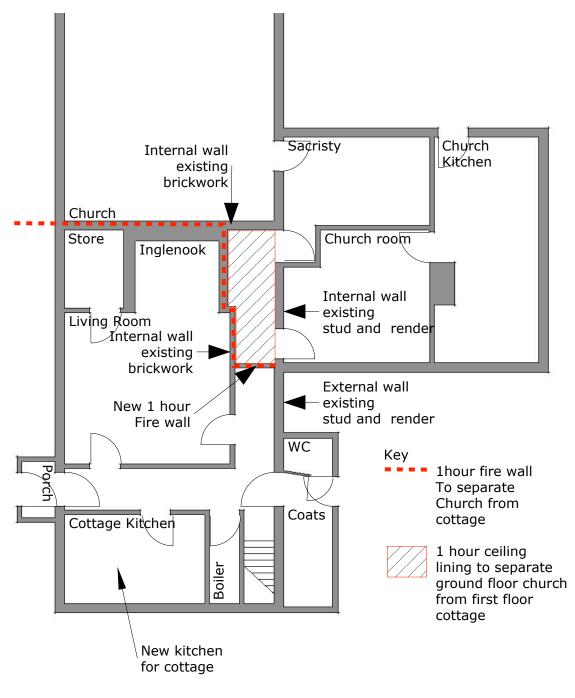

Project Title Drawing Title Drawing No Scale Date Drawing Size 2303.05.010 Second floor existing 2303.05.010 Page 3 1:100 23 July 2023 A4 Notes Accuracy to +/-10cm approx Om 5m

Notes

The existing brick walls between the church and the cottage will provide the fire resistance. However a check is to be made in the roof space to ensure that the brickwork extends to the roof.

The new wall in the corridor to separate the cottage from the church shall be 12.5mm gypsum based board accredited to providing 1 hour fire resistance, to either side of a timber stud. The gap. The gap between is to be filled with at least 50mm of a dense mineral wool to provide sound insulation.

The ceiling in the church section of the corridor is to be lined with 12.5mm gypsum based board accredited to providing 1 hour fire resistance.

All materials to be fixed strictly in accordance with the manufacturers directions, particularly with regard to achieving the fire resistance