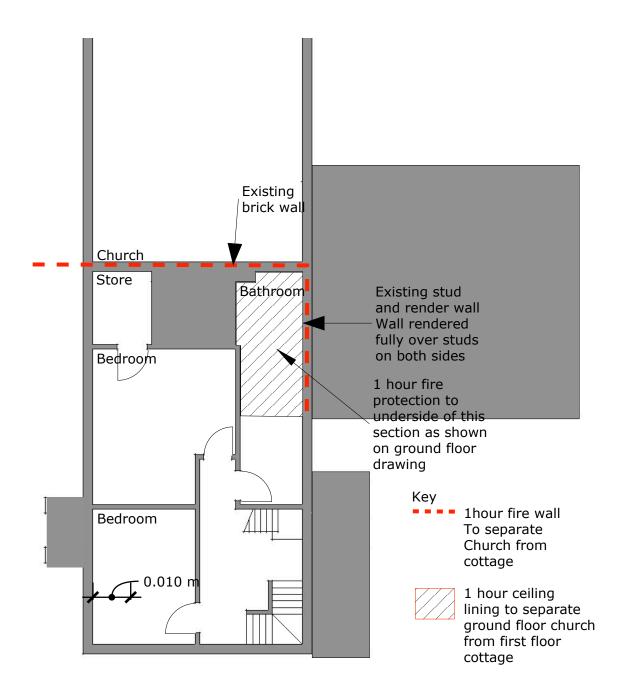

Project Title Drawing Title Drawing No Scale Date Drawing Size 2303.05.010 Second floor existing 2303.05.010 Page 3 1:100 23 July 2023 A4 Notes Accuracy to +/-10cm approx Om 5m

Notes

The existing brick walls between the church and the cottage will provide the fire resistance. However a check is to be made in the roof space to ensure that the brickwork extends to the roof.

The new wall in the corridor to separate the cottage from the church shall be 12.5mm gypsum based board accredited to providing 1 hour fire resistance, to either side of a timber stud. The gap. The gap between is to be filled with at least 50mm of a dense mineral wool to provide sound insulation.

The ceiling in the church section of the corridor is to be lined with 12.5mm gypsum based board accredited to providing 1 hour fire resistance.

All materials to be fixed strictly in accordance with the manufacturers directions, particularly with regard to achieving the fire resistance