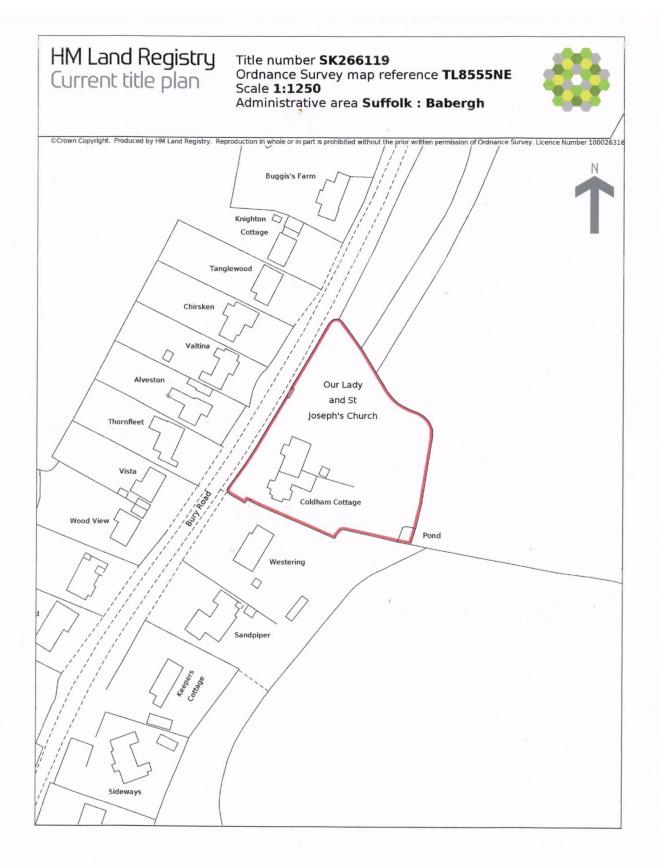

Accuracy to +/-10cm approx

**greenarchitect** . Hampers . Oak Road . Little Maplestead . Halstead . Essex . CO9 2RT . 01787 472159 Jenny.bishop@greenarchitect.co.uk

Notes

Project Title Drawing Title Drawing No Scale Date Drawing Size 2303.05.010 Location plan 2303.05.010 Page 7 1:1250 23 July 2023 A4 Notes Accuracy to +/-10cm approx