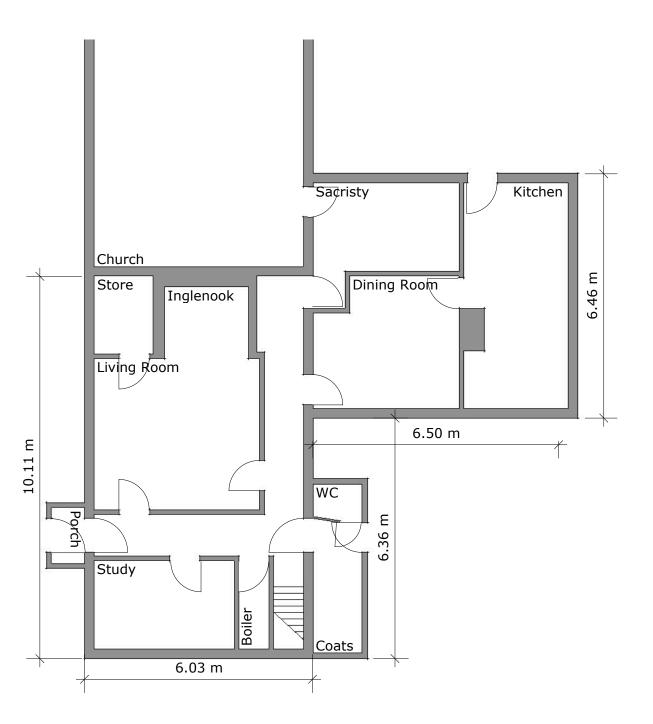

Project Title 2303.05.010 Drawing Title Drawing No Scale 1:100 Date 23 July 2023 Drawing Size A4

Ground floor existing 2303.05.010 Page 1

Notes Accuracy to +/-10cm approx 0m 5m

Project Title Drawing Title Drawing No Scale Date Drawing Size 2303.05.010 First floor existing 2303.05.010 Page 2 1:100 23 July 2023 A4 Notes Accuracy to +/-10cm approx 0m 5m