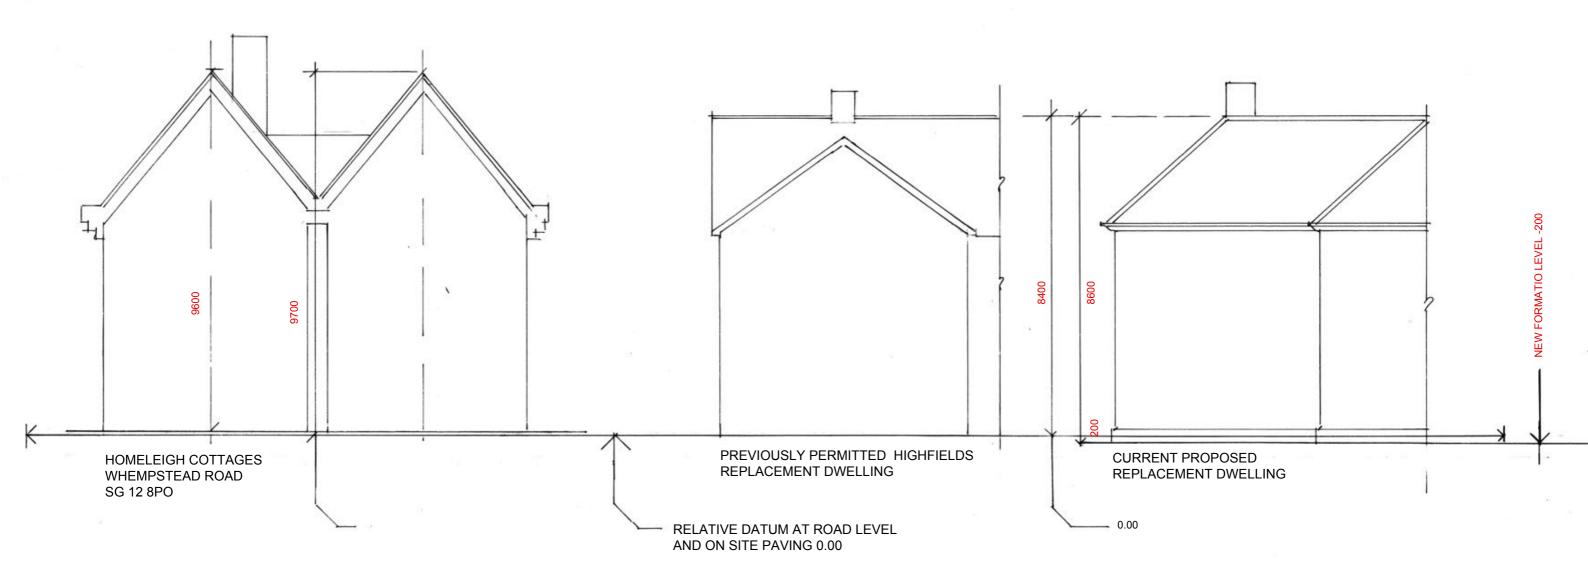

## **REVISION A:**

1: DATUM LINE ALTERED TO ROAD LEVEL AT HIGHFIELDS AND EXISTING ON SITE PAVING

2: FORMATION LEVEL MINUS 200 FOR THE PROPOSED DWELLING

REVISED PLANNING

COMPARATIVE RIDGE HEI

| SCALE BAR:          | 1:100 @A3                                            | 1.0  | 2.0 3.0 | 0 4.0 5.0                        |
|---------------------|------------------------------------------------------|------|---------|----------------------------------|
| OAD<br>SG12 0PG     | ALP ARIKO<br>Chartered Archit                        |      | BA      |                                  |
| T DWELLING<br>S SET | Kimpton Mill<br>Codicote<br>Hertfordshire<br>SG4 8ST |      |         | 07973 221 618<br>⊉arikoglu.co.uk |
| EIGHT               | <b>JOB:</b> 2022102<br>SCALE: 1:100 @                | D A3 |         | 1.14-A                           |