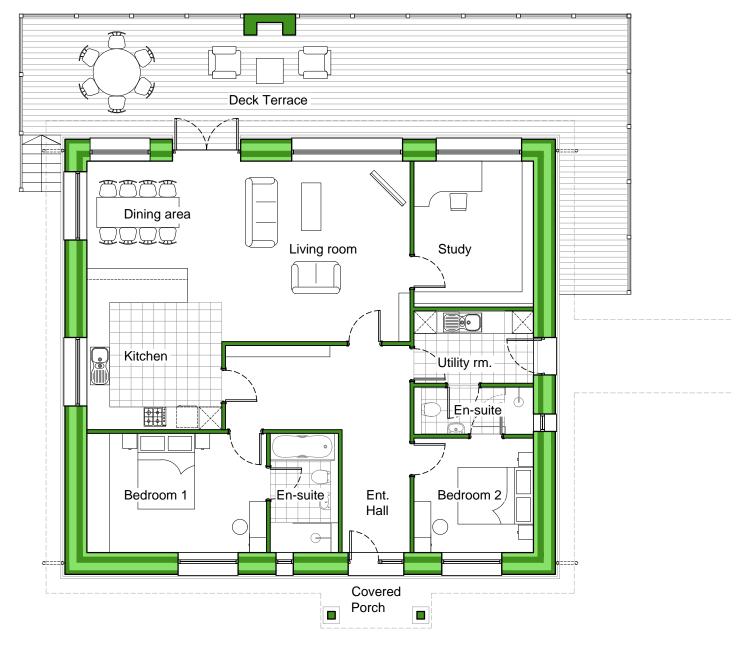

0

Proposed floor plan
1:100

Proposed roof plan
1:100

| ٧. | DATE | NOTES       | BY | CHECKED | PROJECT                                                           | DRAWING TITLE                                                                                                                                                                                                                                      |                |       |
|----|------|-------------|----|---------|-------------------------------------------------------------------|----------------------------------------------------------------------------------------------------------------------------------------------------------------------------------------------------------------------------------------------------|----------------|-------|
|    | -    | First Issue | -  | -       | 46 Pettitt's Lane Proposed floor plan - Hou                       |                                                                                                                                                                                                                                                    | · plan - House |       |
|    |      |             |    |         | Dry Drayton                                                       | JOB NO.                                                                                                                                                                                                                                            | DWG. NO.       | STATU |
|    |      |             |    |         | CB23 8BT                                                          | E 2402                                                                                                                                                                                                                                             | 011            | Plar  |
|    |      |             |    |         |                                                                   | SCALE                                                                                                                                                                                                                                              | DWG. SIZE      | REV.  |
|    |      |             |    |         | Mr David Alexander                                                | 1: 100                                                                                                                                                                                                                                             | A3             | -     |
|    |      |             |    |         | DWG INFORMATION                                                   | Do not scale from this drawing. All dimensions to be checked on site, before<br>Any discrepancies <b>must</b> be reported to the architect / contract administrator<br>COPYRIGHT © This drawing is copyright and issued to you in confidence. It m |                |       |
|    |      |             |    |         | X:\Jobs\E2402.46 Petitif's Lane. Dry Drayton\4.0 Drawings\Drawing |                                                                                                                                                                                                                                                    |                |       |