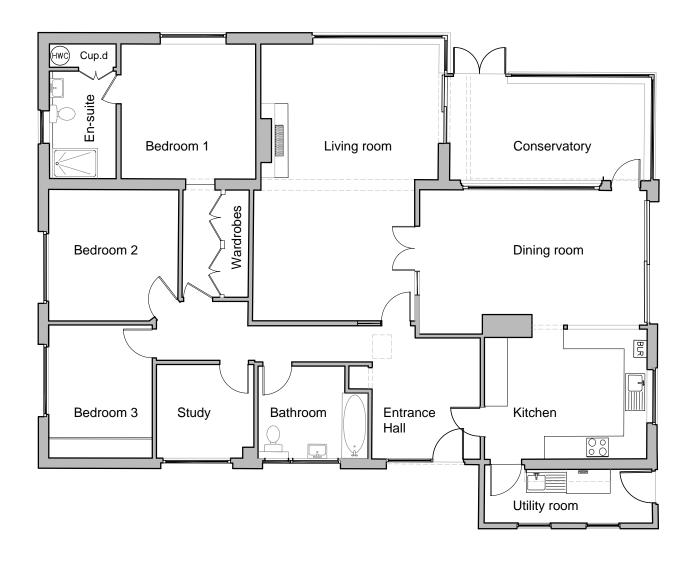

## AS CONSENTED UNDER REF. 21/01982/FUL

| REV. DATE | NOTES<br>First Issue | BY<br>- | CHECKED - | PROJECT 46 Pettitt's Lane Dry Drayton                                                                      | DRAWING TITLE Existing floor plan                                                                                                                                                                         |           |         | <b>△</b> C∩design                                                                                      |
|-----------|----------------------|---------|-----------|------------------------------------------------------------------------------------------------------------|-----------------------------------------------------------------------------------------------------------------------------------------------------------------------------------------------------------|-----------|---------|--------------------------------------------------------------------------------------------------------|
|           |                      |         |           |                                                                                                            | JOB NO.                                                                                                                                                                                                   | DWG. NO.  | STATUS  | Consultants Architects & Environmental Consultants  3 Parklands, Great Linford Milton Keynes, MK14 5DZ |
|           |                      |         |           | CB23 8BT                                                                                                   | E 2402                                                                                                                                                                                                    | 003       | Comment |                                                                                                        |
|           |                      |         |           |                                                                                                            | SCALE                                                                                                                                                                                                     | DWG. SIZE | REV.    |                                                                                                        |
|           |                      |         |           | Mr David Alexander                                                                                         | 1: 100                                                                                                                                                                                                    | A3        | -       |                                                                                                        |
|           |                      |         |           | DWG INFORMATION                                                                                            | Do not scale from this drawing. All dimensions to be checked on site, before work commences.                                                                                                              |           |         | T: 01908 886854 E: studio@ecodesignconsultants.co.uk W: www.ecodesignconsultants.co.uk                 |
|           |                      |         |           |                                                                                                            | Any discrepancies <b>must</b> be reported to the architect / contract administrator.                                                                                                                      |           |         |                                                                                                        |
|           |                      |         |           | X:\Jobs\E2402.46 Petitif's Lane, Dry Drayton\4.0 Drawings\Drawing Sheets\E2402.003 Existing floor plan.dwg | COPYRIGHT © This drawing is copyright and issued to you in confidence. It must not be copied, used or disclosed, in whole or in part. to third parties. It remains the property of eco design consultants |           |         |                                                                                                        |
|           |                      |         |           | Read in conjunction with all relevant structural, mechanical and electrical engineers and landscaping      |                                                                                                                                                                                                           |           |         |                                                                                                        |