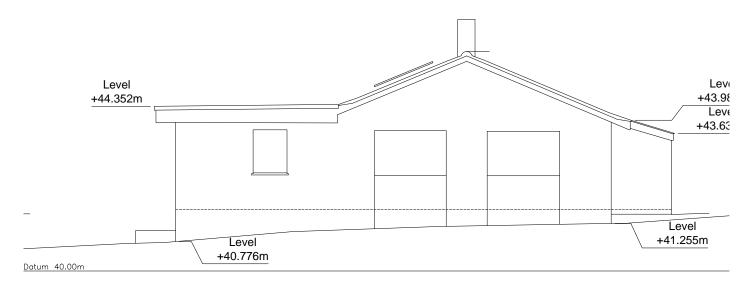

3 Existing side 1 elevation 1:100

AS CONSENTED UNDER REF. 21/01982/FUL

| 4          | 1:1 | isting side<br>00 | e 2 elevatio | on |  |  |
|------------|-----|-------------------|--------------|----|--|--|
| Scale 1:10 | 0   | 2                 | 4 m          |    |  |  |