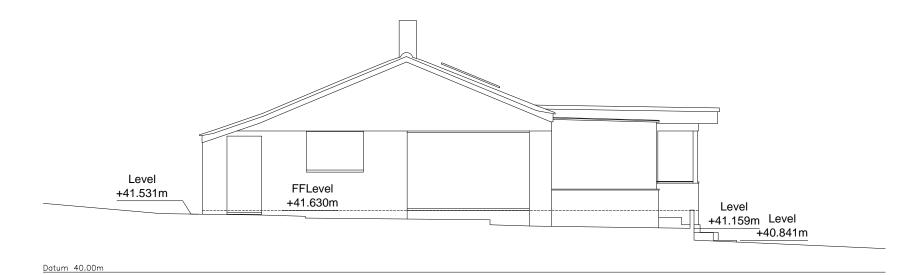

3 Existing side 1 elevation 1:100

AS CONSENTED UNDER REF. 21/01982/FUL

| 4          | 1:1 | isting side<br>00 | e 2 elevatio | on |  |  |
|------------|-----|-------------------|--------------|----|--|--|
| Scale 1:10 | 0   | 2                 | 4 m          |    |  |  |