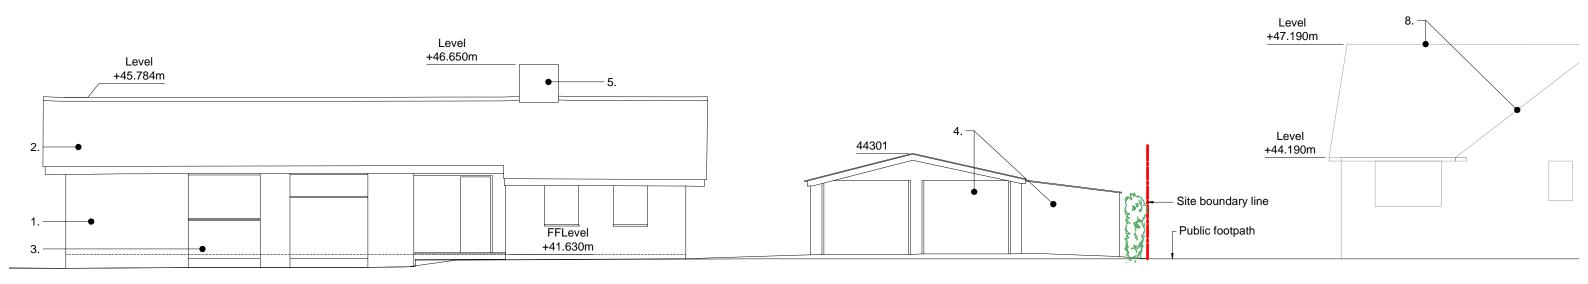

JOB NO. E 2402

46 Pettitt's Lane Dry Drayton CB23 8BT

Mr David Alexander

DWG INFORMATION

5. Existing brick chimney

6. Existing conservatory extension

1 Existing front elevation
1:100

Scale 1:100