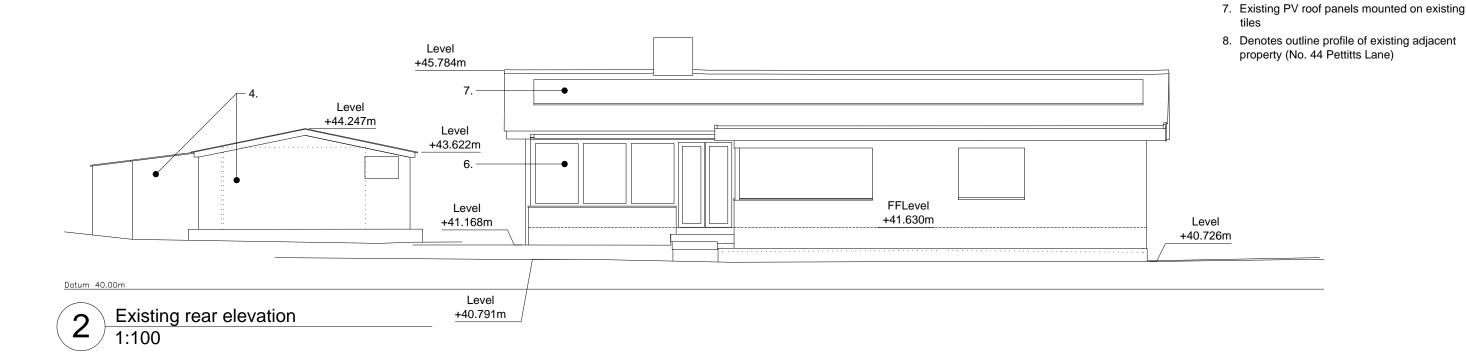

Painted render finish; (Colour: Cream)
 Concrete interlocking roof tiles: Colour:

Stained verticle timber cladding; Colour: dark brown
 Existing prefabricated concrete garage with painted mock brick finish (Colour: Cream) asbestos sheet roof and timber side extension

Grey

workshop

Existing elevations - Front and Rear

Comment

3 Parklands, Great Linford Milton Keynes, MK14 5DZ T: 01908 886854 E: studio@ecodesignconsultants.co.uk W: www.ecodesignconsultants.co.uk

004

A3

Do not scale from this drawing. All dimensions to be checked on site, before work commences. Any discrepancies must be reported to the architect / contract administrator. COPYRIGHT © This drawing is copyright and issued to you in confidence. It must not be copied, used or disclosed, in whole or in part to third parties. It remains the property of eco design consultants

JOB NO. E 2402

46 Pettitt's Lane Dry Drayton CB23 8BT

Mr David Alexander

DWG INFORMATION

5. Existing brick chimney

6. Existing conservatory extension

1 Existing front elevation
1:100

Scale 1:100