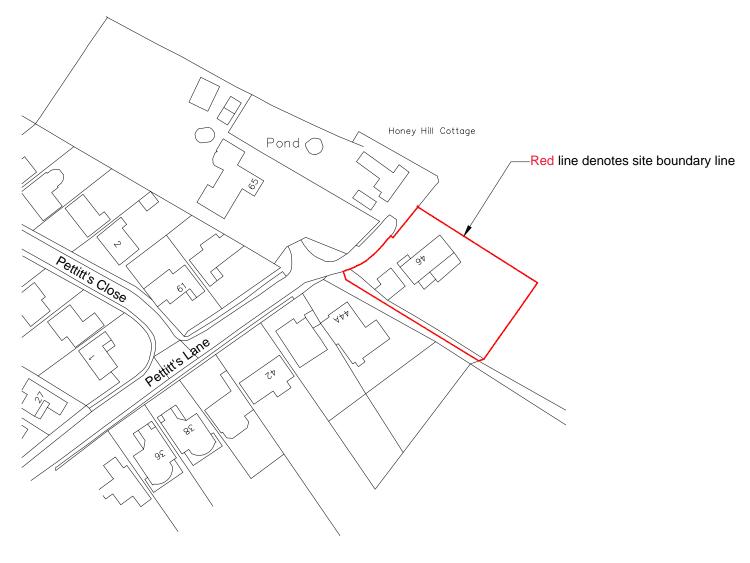

## AS CONSENTED UNDER REF. 21/01982/FUL

Location plan
1:1250

| 8                  | BY | CHECKED | PROJECT         |
|--------------------|----|---------|-----------------|
| scale plan omitted | JW | -       | 46 Pettitt's La |
|                    |    |         | Dry Drayton     |
|                    |    |         | CB23 8BT        |
|                    |    |         | Mr David Alex   |
|                    |    |         | DWG INFORMATION |
|                    |    |         |                 |

|               | DRAWING TITLE                                                                                                                                                                        |           |          |  |
|---------------|--------------------------------------------------------------------------------------------------------------------------------------------------------------------------------------|-----------|----------|--|
| ettitt's Lane | Location plan                                                                                                                                                                        |           |          |  |
| rayton        | JOB NO.                                                                                                                                                                              | DWG. NO.  | STATUS   |  |
| 8BT           | E 2402                                                                                                                                                                               | 001       | PLANNING |  |
|               | SCALE                                                                                                                                                                                | DWG. SIZE | REV.     |  |
| vid Alexander | 1: 1250                                                                                                                                                                              | A3        | Α        |  |
| RMATION       | Do not scale from this drawing. All dimensions to be checked on site, before work commences.<br>Any discrepancies <b>must</b> be reported to the architect / contract administrator. |           |          |  |
|               |                                                                                                                                                                                      |           |          |  |