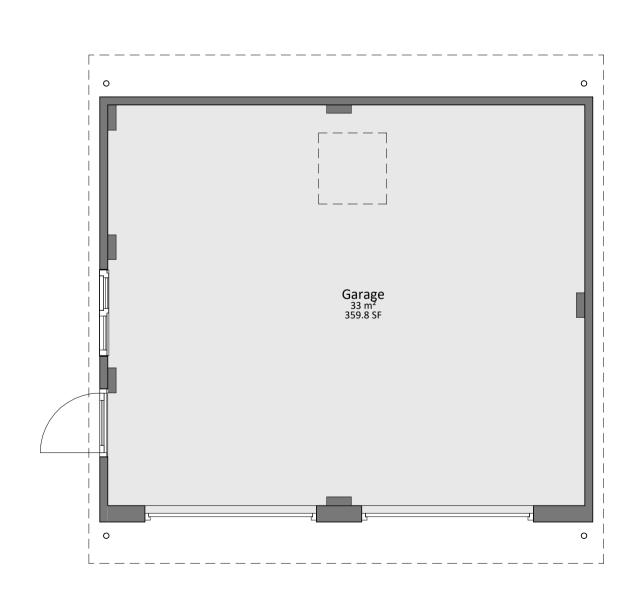

## **South Elevation** 1:50

East Elevation
1:50

**Roof Plan** 1 : 50

Existing 00 Plan
1:50

All dimensions to be verified on site by contractor before preparation of shop drawings, ordering materials or commencing